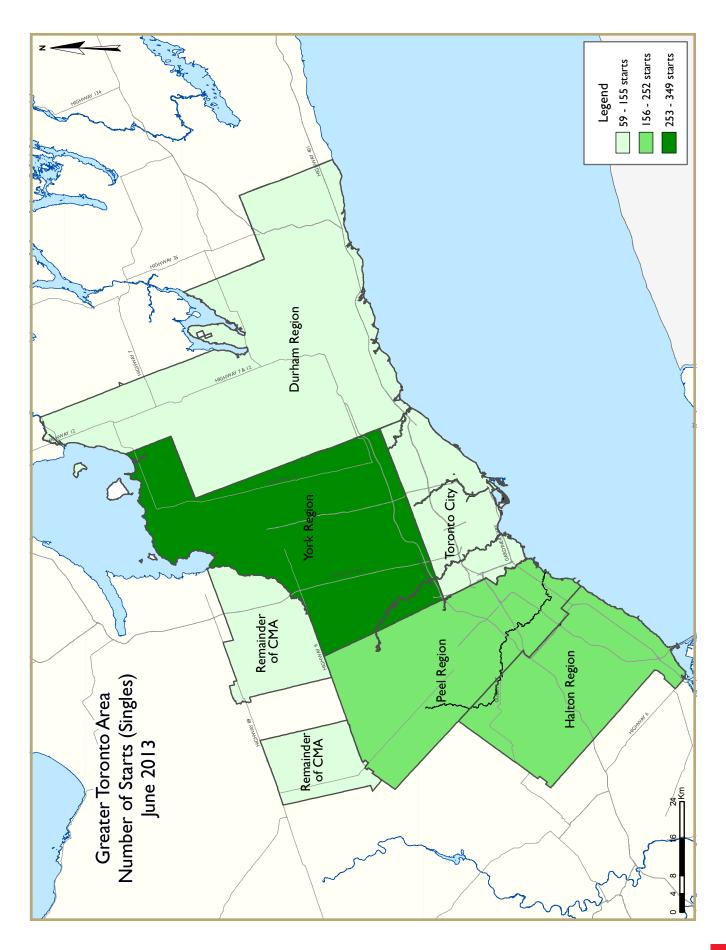

Starts of all low-rise dwelling types were up in the second quarter. Although singles continued to account for the majority of low-rise starts, the pick-up in semi-detached and row home starts was much more robust. Almost all apartment starts are condominiums and this category declined slightly from the previous quarter. However, the total number of apartment starts increased slightly from the previous quarter as some new rental units got underway. The number of condominium apartments sold during the strong sales period in 2011 which have not yet been started is gradually diminishing but still remains high. However, because the pace of sales of new condominium apartments has slowed, the period from project launch to start of construction has lengthened. This was a factor limiting the number of condominium apartment starts during the second quarter.