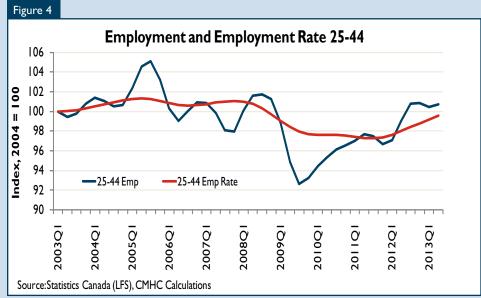

The experience of the 25 to 44 year-old age was quite different. Employment has been up and down, and the group was particularly hard hit by the recession. Although employment has recovered to its 2008 level, the employment rate shows that

this doesn't tell the whole story. If the rate was back to its pre-recession level, employment would have grown. Typically, first-time buyers are drawn from this age group and their employment experience is making some hesitate about becoming homeowners.