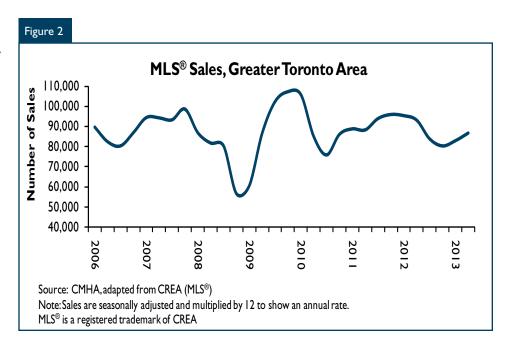

# Sales recovery progresses

After seasonal adjustment, MLS® sales moved up another notch in the second quarter. The gains came mainly in the higher price ranges, with of sales of homes priced under \$400k falling to 40 per cent of total sales by June from about 47 per cent in January. Although mid-priced homes gained in popularity, the strongest increase in share in total sales occurred among homes priced \$800 thousand or more. This share jumped from nine per cent to 13 per cent between January and May, before falling back to 12.1 per cent in June. The shift to higher-priced homes implies that the relatively small number of first-time buyers compared to repeat buyers continued into the second quarter. Although employment among 25-44 year-olds increased significantly, recovery from the drop in 2008 remained incomplete which limited willingness to make the commitment to homeownership.

With repeat buyers remaining the dominant group in the market, new

listings moved up along with sales. After having declined in late 2012, the average price began increasing in the first quarter, giving homeowners some incentive to list. With both sales and listings moving up at a similar pace, market conditions remained balanced, with the overall sales to new listings ratio in the second quarter remaining virtually unchanged from 54 per cent in the first quarter. A few areas, particularly Ajax Pickering, remained tighter than the overall market.

Sales of single-detached homes were particularly strong in the second quarter, rising more than 10 per cent from the previous quarter in the GTA following seasonal adjustment. However, growth in average price slowed to just under one per cent following relatively strong growth in the first quarter. Condominium apartment sales also picked up in the second quarter, as did average price growth for this dwelling type. Despite a small increase in seasonally adjusted listings from the previous quarter, the market tightened a little but remained well within balance market territory.