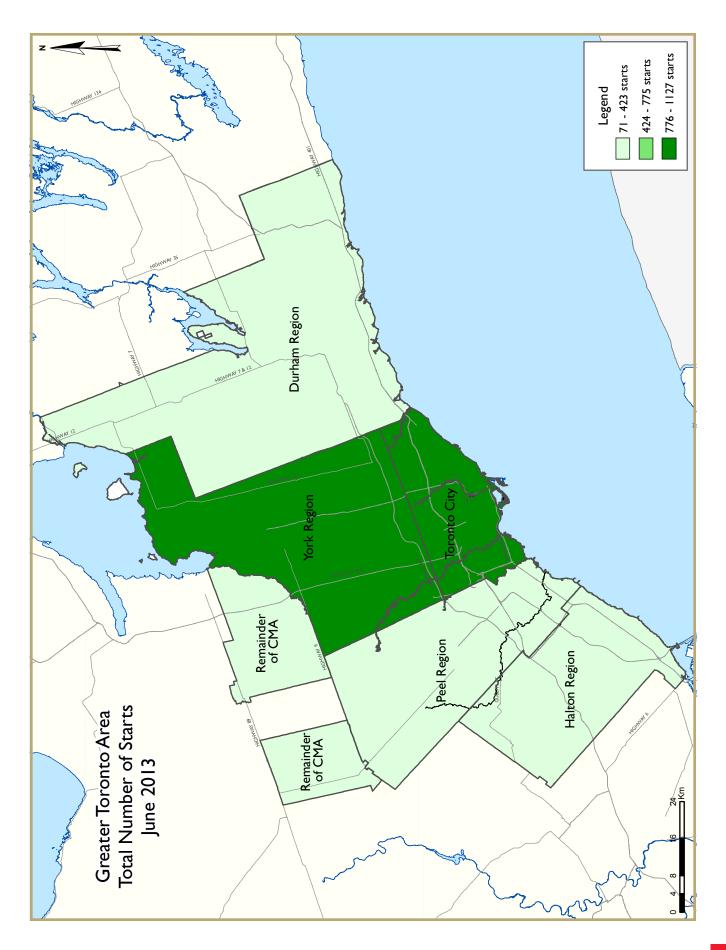

# New construction turns the corner

Total new construction in the Greater Toronto Area (GTA) has begun turning the corner, coming in somewhat higher in the second quarter of this year from the first after decreasing since the fall of 2012. After seasonal adjustment, GTA starts

in the second quarter of 2013 were tracking at a rate similar to household formation. Before seasonal adjustment, starts were down about a third from a year ago.

At the sub-market level, the pattern was similar. Starts in all regions were down substantially from a year ago, while picking up from the first quarter in all regions but Halton. This quarter new construction in Peel and York

Regions made up over 40 per cent of the total GTA starts after having been close to a third for most of the past year. The strength in these regions reflects the shift to low-rise starts during the quarter.