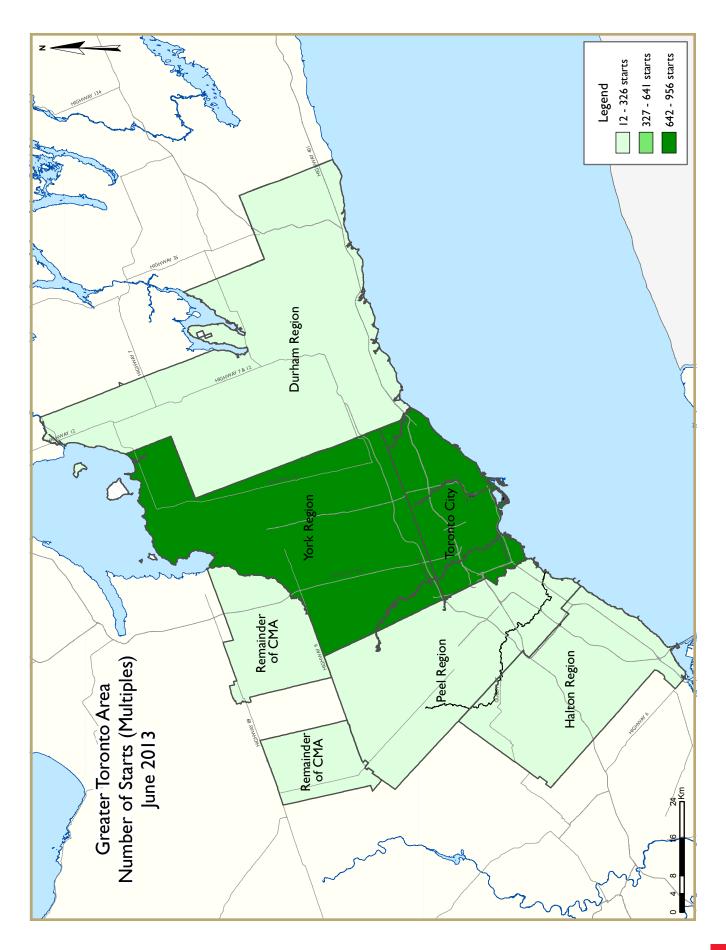

Regions made up over 40 per cent of the total GTA starts after having been close to a third for most of the past year. The strength in these regions reflects the shift to low-rise starts during the quarter.