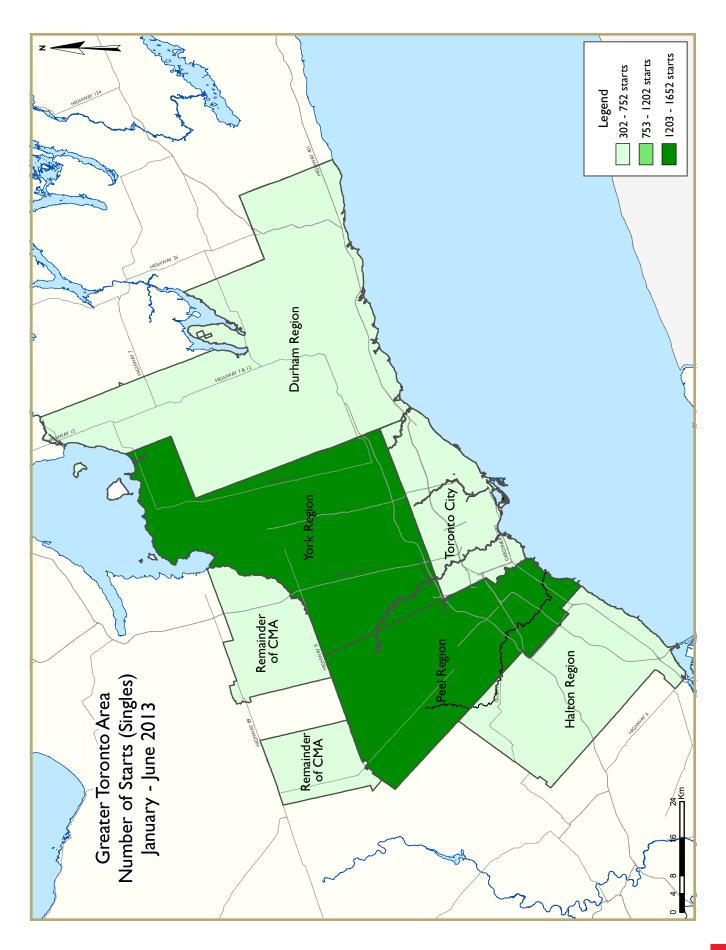

Starts of all low-rise dwelling types were up in the second quarter. Although singles continued to account for the majority of low-rise starts, the pick-up in semi-detached and row home starts was much more robust. Almost all apartment starts are condominiums and this category declined slightly from the previous quarter. However, the total number of apartment starts increased slightly from the previous quarter as some new rental units got underway. The number of condominium apartments sold during the strong sales period in 2011 which have not yet been started is gradually diminishing but still remains high. However, because the pace of sales of new condominium apartments has slowed, the period from project launch to start of construction has lengthened. This was a factor limiting the number of condominium apartment starts during the second quarter.