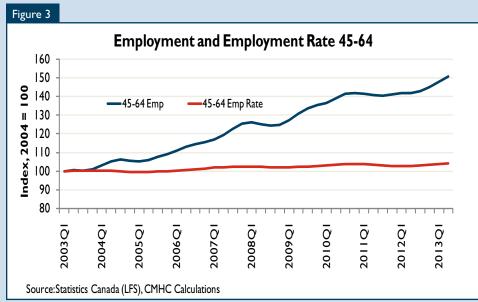

# Employment, the employment rate and home buying

Recently, most demand for homes has come from repeat buyers. Looking at employment for the 45-64 age group, we can see why. Employment for this group has grown steadily over the past decade with only a pause for the 2008 recession.

This growth does not mean that more people in this age group were getting jobs. The employment rate is the proportion of the population which is employed. For this age group, it remained relatively constant throughout this period. Baby boomers steadily turned 45 throughout this period and, even though most stayed in the same job, they increased both employment and population in the 45-64 year old age group on their birthday. Typically, individuals' incomes are highest when they reach this age and the data show their employment was secure. It also appears they have been willing to spend some of their higher incomes on housing.