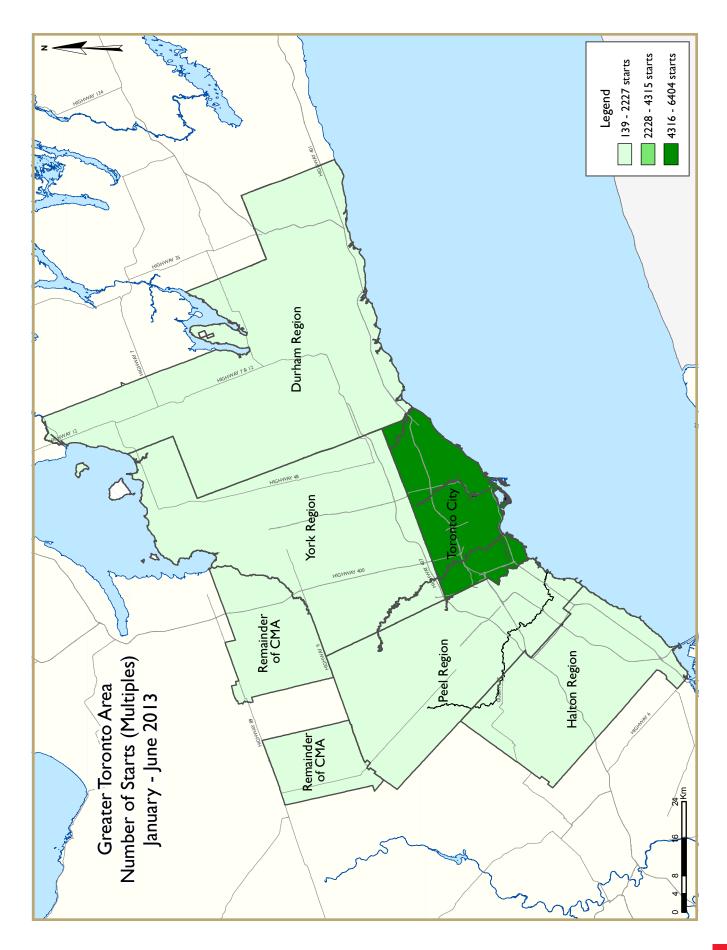

# New construction turns the corner

Total new construction in the Greater Toronto Area (GTA) has begun turning the corner, coming in somewhat higher in the second quarter of this year from the first after decreasing since the fall of 2012. After seasonal adjustment, GTA starts

in the second quarter of 2013 were tracking at a rate similar to household formation. Before seasonal adjustment, starts were down about a third from a year ago.

At the sub-market level, the pattern was similar. Starts in all regions were down substantially from a year ago, while picking up from the first quarter in all regions but Halton. This quarter new construction in Peel and York

Regions made up over 40 per cent of the total GTA starts after having been close to a third for most of the past year. The strength in these regions reflects the shift to low-rise starts during the quarter.