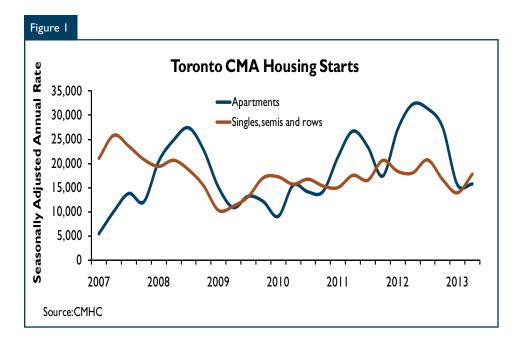

Starts of all low-rise dwelling types were up in the second quarter. Although singles continued to account for the majority of low-rise starts, the pick-up in semi-detached and row home starts was much more robust. Almost all apartment starts are condominiums and this category declined slightly from the previous quarter. However, the total number of apartment starts increased slightly from the previous quarter as some new rental units got underway. The number of condominium apartments sold during the strong sales period in 2011 which have not yet been started is gradually diminishing but still remains high. However, because the pace of sales of new condominium apartments has slowed, the period from project launch to start of construction has lengthened. This was a factor limiting the number of condominium apartment starts during the second quarter.

The other factor limiting condominium apartment starts is the relatively high number currently under construction. During the second quarter, condominium apartment completions reached a near record 5,961 units, allowing the number under construction to fall. However, the large number of units currently in the construction phase continues to tie up resources in the GTA, limiting the potential number of starts.