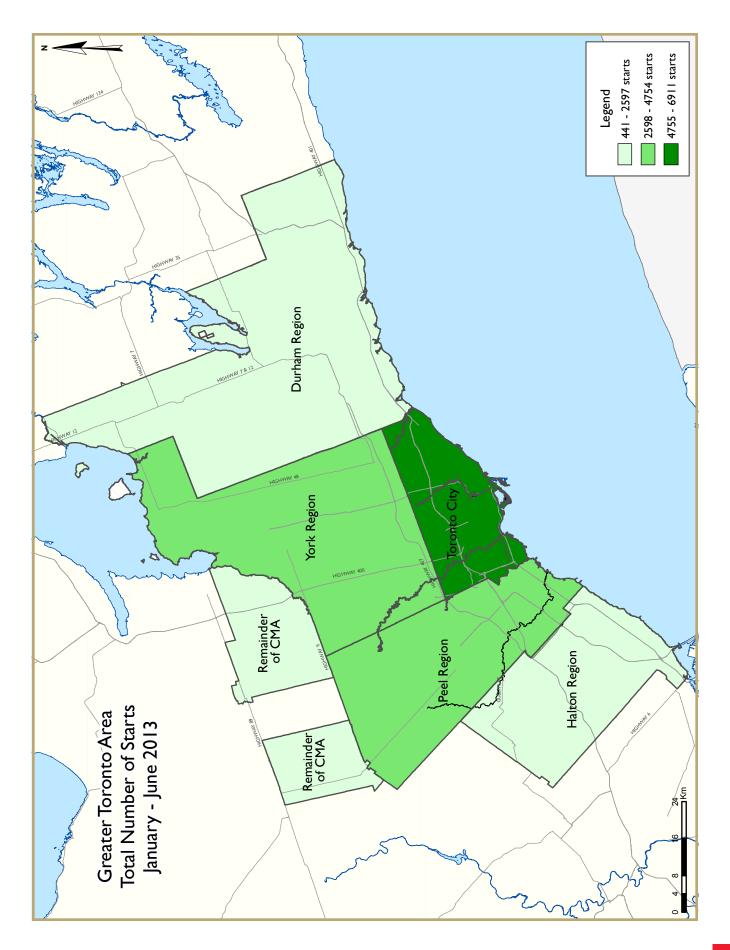

# New construction turns the corner

Total new construction in the Greater Toronto Area (GTA) has begun turning the corner, coming in somewhat higher in the second quarter of this year from the first after decreasing since the fall of 2012. After seasonal adjustment, GTA starts

in the second quarter of 2013 were tracking at a rate similar to household formation. Before seasonal adjustment, starts were down about a third from a year ago.

At the sub-market level, the pattern was similar. Starts in all regions were down substantially from a year ago, while picking up from the first quarter in all regions but Halton. This quarter new construction in Peel and York

Regions made up over 40 per cent of the total GTA starts after having been close to a third for most of the past year. The strength in these regions reflects the shift to low-rise starts during the quarter.