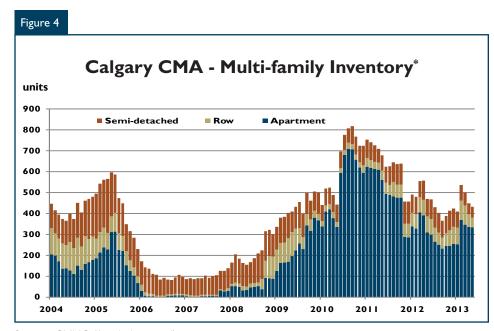

Multi-family starts, which consist of semi-detached units, rows, and apartments, rose 11 per cent to 519 units in May 2013, compared to 466 units in May 2012. This represents the first year-over-year increase since September 2012. There were 323 apartment and 106 semi-detached starts in May, both up from the same month in the previous year, while row construction declined to 90 units. On a year-to-date basis, multi-family starts in the Calgary CMA reached 2,119 units, a 40 per cent reduction from 3,561 units during the same period in 2012.

During the month of May, 607 multi-family units were completed, nearly double the 305 units that finished construction in May 2012. The majority of units completed were apartments at 345, while row units reached 194 units and semidetached units amounted to 68 units. All three multi-family housing types reported higher completions in May 2013 compared to May 2012. The number of multi-family units under construction has increased,

Source: CMHC

contributing to a rise in completions. There were 8,066 units under construction in May, an increase of six per cent from the same month in 2012 and reaching its highest level since January 2009. While this will likely put upward pressure on inventories moving forward, the volume of complete and unabsorbed multi-family units is lower than the previous year. At 431 units in May, the number of multi-family units for ownership tenure was eight per cent lower than the previous year.