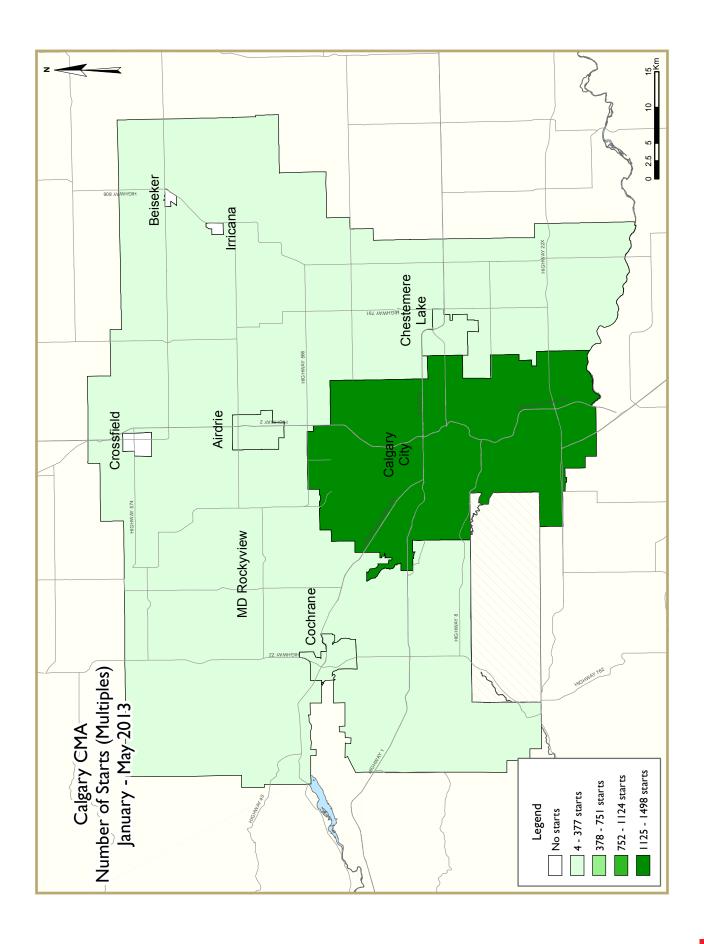

| 1                                  | Table 2.1: Starts by Submarket and by Dwelling Type  January - May 2013 |             |                 |             |             |             |                  |             |             |             |                  |  |  |  |
|------------------------------------|-------------------------------------------------------------------------|-------------|-----------------|-------------|-------------|-------------|------------------|-------------|-------------|-------------|------------------|--|--|--|
| Single Semi Row Apt. & Other Total |                                                                         |             |                 |             |             |             |                  |             |             |             |                  |  |  |  |
| Submarket                          | YTD<br>2013                                                             | YTD<br>2012 | YTD<br>2013     | YTD<br>2012 | YTD<br>2013 | YTD<br>2012 | YTD<br>2013      | YTD<br>2012 | YTD<br>2013 | YTD<br>2012 | %<br>Change      |  |  |  |
| Calgary City                       | 1,886                                                                   | 1,784       | 450             | 310         | 506         | 510         | 5 <del>4</del> 2 | 2,198       | 3,384       | 4,802       | -29.5            |  |  |  |
| Airdrie                            | 308                                                                     | 271         | 6 <del>4</del>  | 24          | 48          | 83          | 182              | 265         | 602         | 643         | -6. <del>4</del> |  |  |  |
| Beiseker                           | 0                                                                       | 0           | 0               | 0           | 0           | 0           | 0                | 0           | 0           | 0           | n/a              |  |  |  |
| Chestermere Lake                   | 102                                                                     | 35          | 30              | 4           | 72          | 47          | 56               | 0           | 260         | 86          | **               |  |  |  |
| Cochrane                           | 160                                                                     | 130         | 36              | 32          | 44          | 8           | 85               | 80          | 325         | 250         | 30.0             |  |  |  |
| Crossfield                         | 3                                                                       | 0           | 0               | 0           | 0           | 0           | 0                | 0           | 3           | 0           | n/a              |  |  |  |
| Irricana                           | Irricana 0 0 0 0 0 0 0 0 0                                              |             |                 |             |             |             |                  |             |             |             |                  |  |  |  |
| Rocky View County                  | 72                                                                      | 79          | 4               | 0           | 0           | 0           | 0                | 0           | 76          | 79          | -3.8             |  |  |  |
| Calgary CMA                        | 2,531                                                                   | 2,299       | 58 <del>4</del> | 370         | 670         | 648         | 865              | 2,543       | 4,650       | 5,860       | -20.6            |  |  |  |