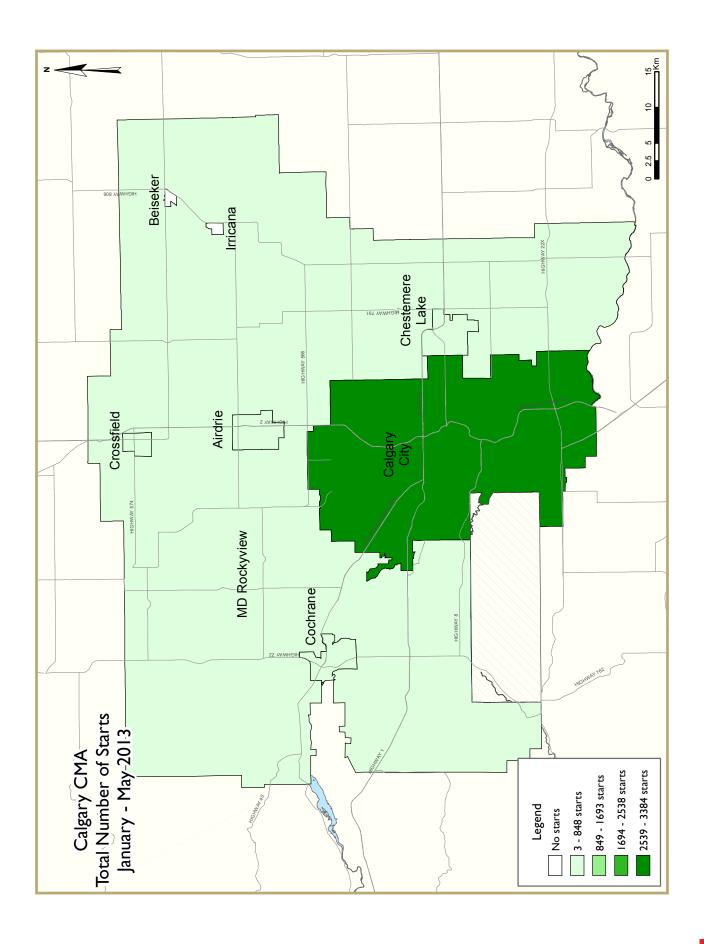

|                        | Table I: H | lousing <i>F</i> | Activity Su<br>May 20 |        | of Calgary      | CMA              |                             |                 |                   |
|------------------------|------------|------------------|-----------------------|--------|-----------------|------------------|-----------------------------|-----------------|-------------------|
|                        |            |                  | Owne                  |        |                 |                  |                             |                 |                   |
|                        |            | Freehold         |                       | ·      | Condominium     |                  | Ren                         | tal             |                   |
|                        | Single     | Semi             | Row, Apt.<br>& Other  | Single | Row and<br>Semi | Apt. &<br>Other  | Single,<br>Semi, and<br>Row | Apt. &<br>Other | Total*            |
| STARTS                 |            |                  |                       |        |                 |                  |                             |                 |                   |
| May 2013               | 559        | 106              | 6                     | 0      | 84              | 280              | 0                           | 43              | 1,078             |
| May 2012               | 483        | 80               | 0                     | 0      | 143             | 200              | 0                           | 43              | 949               |
| % Change               | 15.7       | 32.5             | n/a                   | n/a    | -41.3           | 40.0             | n/a                         | 0.0             | 13.6              |
| Year-to-date 2013      | 2,519      | 568              | 13                    | 12     | 673             | 818              | 0                           | 47              | 4,650             |
| Year-to-date 2012      | 2,299      | 370              | 25                    | 0      | 623             | 2,190            | 0                           | 353             | 5,860             |
| % Change               | 9.6        | 53.5             | -48.0                 | n/a    | 8.0             | -62.6            | n/a                         | -86.7           | -20.6             |
| UNDER CONSTRUCTION     |            |                  |                       |        |                 |                  |                             |                 |                   |
| May 2013               | 3,613      | 1,066            | 13                    | 12     | 1,318           | 4,764            | 0                           | 905             | 11,691            |
| May 2012               | 3,008      | 696              | 25                    | 0      | 1,119           | 4,823            | 0                           | 942             | 10,613            |
| % Change               | 20.1       | 53.2             | - <del>4</del> 8.0    | n/a    | 17.8            | -1.2             | n/a                         | -3.9            | 10.2              |
| COMPLETIONS            |            |                  |                       |        |                 |                  |                             |                 |                   |
| May 2013               | 535        | 58               | 8                     | 0      | 196             | 345              | 0                           | 0               | 1,142             |
| May 2012               | 344        | 54               | 10                    | 0      | 136             | 60               | 0                           | 45              | 649               |
| % Change               | 55.5       | 7.4              | -20.0                 | n/a    | 44.1            | **               | n/a                         | -100.0          | 76.0              |
| Year-to-date 2013      | 2,189      | 302              | 22                    | 0      | 786             | 893              | 0                           | 117             | 4,309             |
| Year-to-date 2012      | 1,989      | 310              | 10                    | 0      | 480             | 555              | 0                           | 45              | 3,389             |
| % Change               | 10.1       | -2.6             | 120.0                 | n/a    | 63.8            | 60.9             | n/a                         | 160.0           | 27.1              |
| COMPLETED & NOT ABSORB | ED         |                  |                       |        |                 |                  |                             |                 |                   |
| May 2013               | 430        | 51               | 4                     | 0      | 42              | 334              | n/a                         | n/a             | 861               |
| May 2012               | 429        | 83               | 4                     | 0      | 74              | 308              | n/a                         | n/a             | 898               |
| % Change               | 0.2        | -38.6            | 0.0                   | n/a    | -43.2           | 8.4              | n/a                         | n/a             | -4.1              |
| ABSORBED               |            |                  |                       |        |                 |                  |                             |                 |                   |
| May 2013               | 499        | 59               | 12                    | 0      | 206             | 3 <del>4</del> 7 | n/a                         | n/a             | 1,123             |
| May 2012               | 395        | 61               | 8                     | 0      | 135             | 111              | n/a                         | n/a             | 710               |
| % Change               | 26.3       | -3.3             | 50.0                  | n/a    | 52.6            | **               | n/a                         | n/a             | 125.6             |
| Year-to-date 2013      | 2,205      | 339              | 24                    | 0      | 820             | 765              | n/a                         | n/a             | <del>4</del> ,153 |
| Year-to-date 2012      | 2,058      | 332              | 8                     | 0      | 465             | 500              | n/a                         | n/a             | 3,363             |
| % Change               | 7.1        | 2.1              | 200.0                 | n/a    | 76.3            | 53.0             | n/a                         | n/a             | 23.5              |