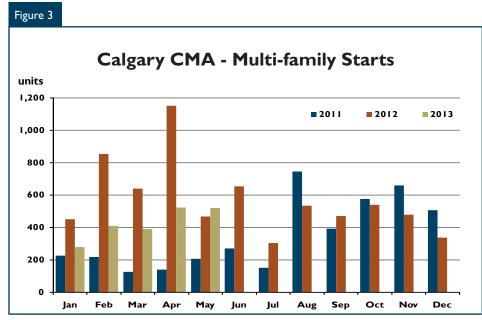

Multi-family starts, which consist of semi-detached units, rows, and apartments, rose 11 per cent to 519 units in May 2013, compared to 466 units in May 2012. This represents the first year-over-year increase since September 2012. There were 323 apartment and 106 semi-detached starts in May, both up from the same month in the previous year, while row construction declined to 90 units. On a year-to-date basis, multi-family starts in the Calgary CMA reached 2,119 units, a 40 per cent reduction from 3,561 units during the same period in 2012.

During the month of May, 607 multi-family units were completed, nearly double the 305 units that finished construction in May 2012. The majority of units completed were apartments at 345, while row units reached 194 units and semidetached units amounted to 68 units. All three multi-family housing types reported higher completions in May 2013 compared to May 2012. The number of multi-family units under construction has increased,