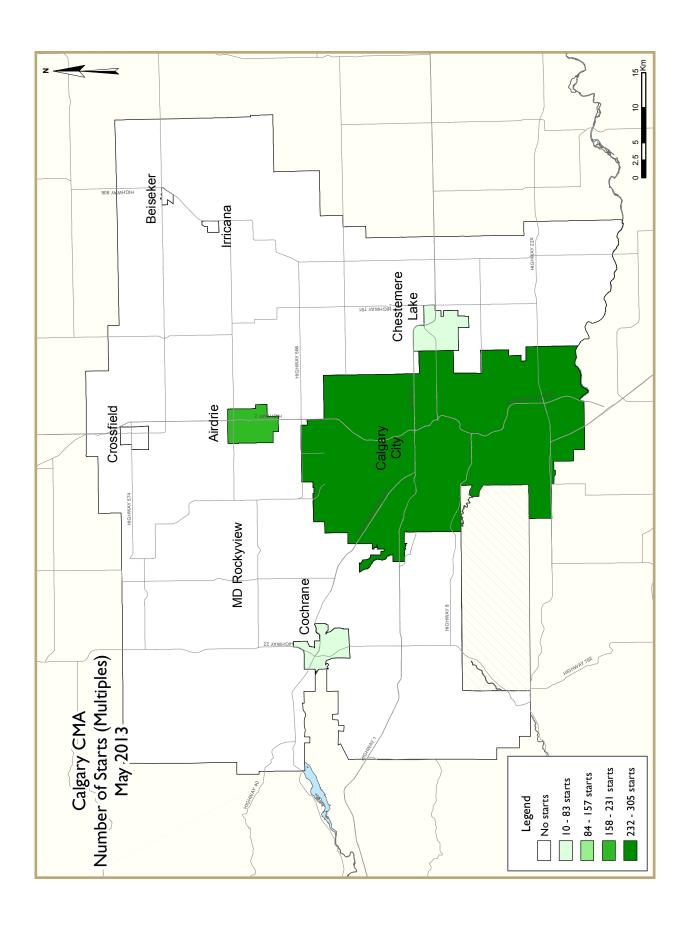

|                            | Table 2: Starts by Submarket and by Dwelling Type May 2013 |             |             |             |             |             |             |             |             |             |             |  |  |  |
|----------------------------|------------------------------------------------------------|-------------|-------------|-------------|-------------|-------------|-------------|-------------|-------------|-------------|-------------|--|--|--|
|                            | Single                                                     |             | Sei         | mi          | Ro          | w           | Apt. &      | Other       |             | Total       |             |  |  |  |
| Submarket                  | May<br>2013                                                | May<br>2012 | May<br>2013 | May<br>2012 | May<br>2013 | May<br>2012 | May<br>2013 | May<br>2012 | May<br>2013 | May<br>2012 | %<br>Change |  |  |  |
| Calgary City               | 411                                                        | 381         | 78          | 68          | 40          | 101         | 187         | 43          | 716         | 593         | 20.7        |  |  |  |
| Airdrie                    | 74                                                         | 42          | 10          | 6           | 24          | 15          | 136         | 120         | 244         | 183         | 33.3        |  |  |  |
| Beiseker                   | 0                                                          | 0           | 0           | 0           | 0           | 0           | 0           | 0           | 0           | 0           | n/a         |  |  |  |
| Chestermere Lake           | 22                                                         | 8           | 4           | 0           | 6           | 27          | 0           | 0           | 32          | 35          | -8.6        |  |  |  |
| Cochrane                   | 44                                                         | 34          | 14          | 6           | 20          | 0           | 0           | 80          | 78          | 120         | -35.0       |  |  |  |
| Crossfield                 | 0                                                          | 0           | 0           | 0           | 0           | 0           | 0           | 0           | 0           | 0           | n/a         |  |  |  |
| Irricana 0 0 0 0 0 0 0 0 0 |                                                            |             |             |             |             |             |             |             |             |             | n/a         |  |  |  |
| Rocky View County          | 8                                                          | 18          | 0           | 0           | 0           | 0           | 0           | 0           | 8           | 18          | -55.6       |  |  |  |
| Calgary CMA                | 559                                                        | 483         | 106         | 80          | 90          | 143         | 323         | 243         | 1,078       | 949         | 13.6        |  |  |  |

| 1                                  | Table 2.1: Starts by Submarket and by Dwelling Type  January - May 2013 |             |                 |             |             |             |                  |             |             |             |                  |  |  |  |
|------------------------------------|-------------------------------------------------------------------------|-------------|-----------------|-------------|-------------|-------------|------------------|-------------|-------------|-------------|------------------|--|--|--|
| Single Semi Row Apt. & Other Total |                                                                         |             |                 |             |             |             |                  |             |             |             |                  |  |  |  |
| Submarket                          | YTD<br>2013                                                             | YTD<br>2012 | YTD<br>2013     | YTD<br>2012 | YTD<br>2013 | YTD<br>2012 | YTD<br>2013      | YTD<br>2012 | YTD<br>2013 | YTD<br>2012 | %<br>Change      |  |  |  |
| Calgary City                       | 1,886                                                                   | 1,784       | 450             | 310         | 506         | 510         | 5 <del>4</del> 2 | 2,198       | 3,384       | 4,802       | -29.5            |  |  |  |
| Airdrie                            | 308                                                                     | 271         | 6 <del>4</del>  | 24          | 48          | 83          | 182              | 265         | 602         | 643         | -6. <del>4</del> |  |  |  |
| Beiseker                           | 0                                                                       | 0           | 0               | 0           | 0           | 0           | 0                | 0           | 0           | 0           | n/a              |  |  |  |
| Chestermere Lake                   | 102                                                                     | 35          | 30              | 4           | 72          | 47          | 56               | 0           | 260         | 86          | **               |  |  |  |
| Cochrane                           | 160                                                                     | 130         | 36              | 32          | 44          | 8           | 85               | 80          | 325         | 250         | 30.0             |  |  |  |
| Crossfield                         | 3                                                                       | 0           | 0               | 0           | 0           | 0           | 0                | 0           | 3           | 0           | n/a              |  |  |  |
| Irricana                           | Irricana 0 0 0 0 0 0 0 0 0                                              |             |                 |             |             |             |                  |             |             |             |                  |  |  |  |
| Rocky View County                  | 72                                                                      | 79          | 4               | 0           | 0           | 0           | 0                | 0           | 76          | 79          | -3.8             |  |  |  |
| Calgary CMA                        | 2,531                                                                   | 2,299       | 58 <del>4</del> | 370         | 670         | 648         | 865              | 2,543       | 4,650       | 5,860       | -20.6            |  |  |  |