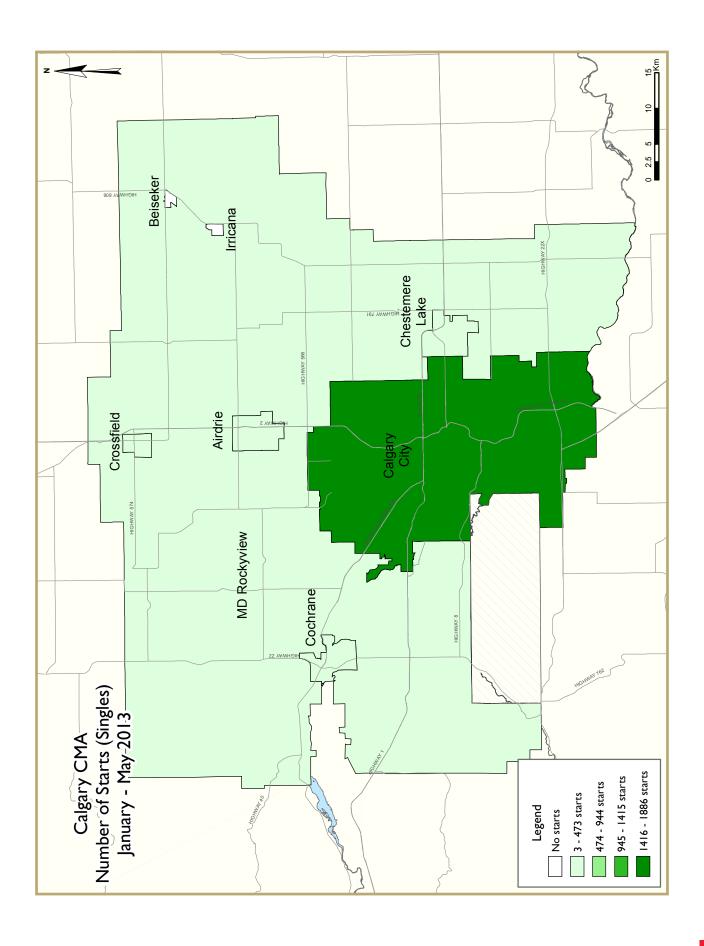

|                            | Table 2: Starts by Submarket and by Dwelling Type May 2013 |             |             |             |             |             |             |             |             |             |             |  |  |  |
|----------------------------|------------------------------------------------------------|-------------|-------------|-------------|-------------|-------------|-------------|-------------|-------------|-------------|-------------|--|--|--|
|                            | Single                                                     |             | Sei         | mi          | Ro          | w           | Apt. &      | Other       |             | Total       |             |  |  |  |
| Submarket                  | May<br>2013                                                | May<br>2012 | May<br>2013 | May<br>2012 | May<br>2013 | May<br>2012 | May<br>2013 | May<br>2012 | May<br>2013 | May<br>2012 | %<br>Change |  |  |  |
| Calgary City               | 411                                                        | 381         | 78          | 68          | 40          | 101         | 187         | 43          | 716         | 593         | 20.7        |  |  |  |
| Airdrie                    | 74                                                         | 42          | 10          | 6           | 24          | 15          | 136         | 120         | 244         | 183         | 33.3        |  |  |  |
| Beiseker                   | 0                                                          | 0           | 0           | 0           | 0           | 0           | 0           | 0           | 0           | 0           | n/a         |  |  |  |
| Chestermere Lake           | 22                                                         | 8           | 4           | 0           | 6           | 27          | 0           | 0           | 32          | 35          | -8.6        |  |  |  |
| Cochrane                   | 44                                                         | 34          | 14          | 6           | 20          | 0           | 0           | 80          | 78          | 120         | -35.0       |  |  |  |
| Crossfield                 | 0                                                          | 0           | 0           | 0           | 0           | 0           | 0           | 0           | 0           | 0           | n/a         |  |  |  |
| Irricana 0 0 0 0 0 0 0 0 0 |                                                            |             |             |             |             |             |             |             |             |             | n/a         |  |  |  |
| Rocky View County          | 8                                                          | 18          | 0           | 0           | 0           | 0           | 0           | 0           | 8           | 18          | -55.6       |  |  |  |
| Calgary CMA                | 559                                                        | 483         | 106         | 80          | 90          | 143         | 323         | 243         | 1,078       | 949         | 13.6        |  |  |  |

| 1                                  | Table 2.1: Starts by Submarket and by Dwelling Type  January - May 2013 |             |                 |             |             |             |                  |             |             |             |                  |  |  |  |
|------------------------------------|-------------------------------------------------------------------------|-------------|-----------------|-------------|-------------|-------------|------------------|-------------|-------------|-------------|------------------|--|--|--|
| Single Semi Row Apt. & Other Total |                                                                         |             |                 |             |             |             |                  |             |             |             |                  |  |  |  |
| Submarket                          | YTD<br>2013                                                             | YTD<br>2012 | YTD<br>2013     | YTD<br>2012 | YTD<br>2013 | YTD<br>2012 | YTD<br>2013      | YTD<br>2012 | YTD<br>2013 | YTD<br>2012 | %<br>Change      |  |  |  |
| Calgary City                       | 1,886                                                                   | 1,784       | 450             | 310         | 506         | 510         | 5 <del>4</del> 2 | 2,198       | 3,384       | 4,802       | -29.5            |  |  |  |
| Airdrie                            | 308                                                                     | 271         | 6 <del>4</del>  | 24          | 48          | 83          | 182              | 265         | 602         | 643         | -6. <del>4</del> |  |  |  |
| Beiseker                           | 0                                                                       | 0           | 0               | 0           | 0           | 0           | 0                | 0           | 0           | 0           | n/a              |  |  |  |
| Chestermere Lake                   | 102                                                                     | 35          | 30              | 4           | 72          | 47          | 56               | 0           | 260         | 86          | **               |  |  |  |
| Cochrane                           | 160                                                                     | 130         | 36              | 32          | 44          | 8           | 85               | 80          | 325         | 250         | 30.0             |  |  |  |
| Crossfield                         | 3                                                                       | 0           | 0               | 0           | 0           | 0           | 0                | 0           | 3           | 0           | n/a              |  |  |  |
| Irricana                           | Irricana 0 0 0 0 0 0 0 0 0                                              |             |                 |             |             |             |                  |             |             |             |                  |  |  |  |
| Rocky View County                  | 72                                                                      | 79          | 4               | 0           | 0           | 0           | 0                | 0           | 76          | 79          | -3.8             |  |  |  |
| Calgary CMA                        | 2,531                                                                   | 2,299       | 58 <del>4</del> | 370         | 670         | 648         | 865              | 2,543       | 4,650       | 5,860       | -20.6            |  |  |  |