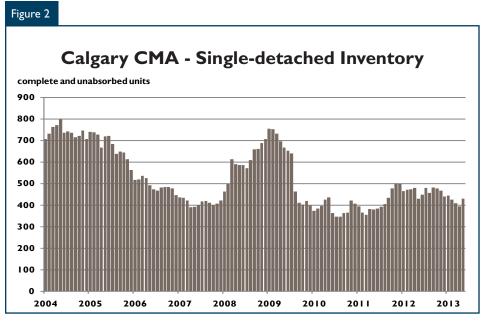

The inventory of complete and unabsorbed single-detached units amounted to 430 in May 2013, compared to 429 units in May 2012. Although inventories were on par with 2012 levels, they were still below the preceding 10-year average of 543 units per month. In May, completions outpaced absorptions, resulting in inventories rising 36 units from April. There were 535 completions in May, while absorptions amounted to 499 units. Of the number of units absorbed, 442 units were absorbed at completion and 57 units were absorbed from the previous month's inventory. Thus far in the year, a high proportion of homes in the Calgary CMA have been absorbed at completion.