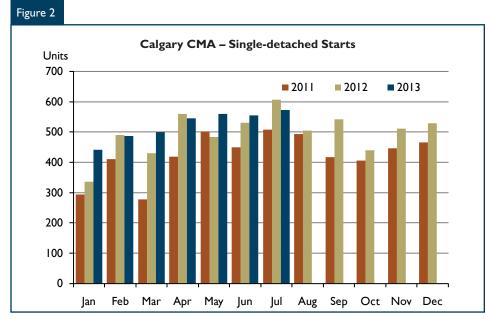

Single-detached starts in July declined 5.6 per cent to 572 units in 2013, down from 606 units in 2012. Despite the decline from the previous year, single-detached starts were still above the five-year average for the month of July. After seven months, foundations were poured for 3,657 units in 2013, a six per cent increase from 3,436 in 2012. Demand for new homes throughout this year has been supported by strong migration, growth in employment, as well as a reduced selection of homes in the competing resale market.

The number of complete and unabsorbed single-detached units in the Calgary CMA totalled 456 units in July, down five per cent from the same month a year earlier. Although inventories were down from the previous year, they were up from

Source: CMHC

the previous month as completions outpaced absorptions. There were 532 single-detached completions in July 2013, slightly up from 529 units in July 2012. Meanwhile, absorptions reached 510 units in July, a two per cent increase from 498 units a year earlier.

The single-detached absorbed price averaged \$585,462 in July 2013, a three per cent decline from \$605,081 from the same month in 2012. A compositional shift contributed to the decline, as more homes were absorbed in the lower prices ranges. In July, single-detached units priced below \$450,000 captured 43 per cent of total absorptions, compared to 36 per cent in the previous year. To the end of July, the single-detached absorbed price increased two per cent year-over-year to average \$580,811.