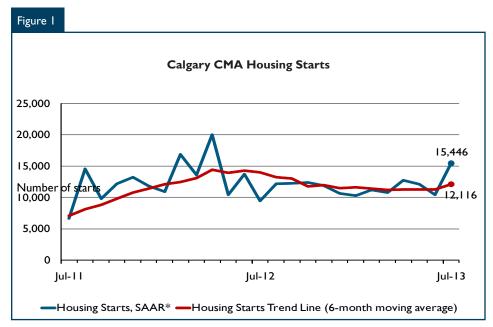

#### **Housing Market Overview**

Housing starts in the Calgary Census Metropolitan Area (CMA) were trending at 12,116 units in July compared to 11,258 in June. The trend is a six month moving average of the monthly seasonally adjusted annual rates (SAAR) of total housing starts.

Actual housing starts in the Calgary CMA totalled 1,385 units in July, up 52 per cent from 910 units in the same month in 2012. A gain in multi-family starts contributed to the rise, while single-detached construction declined on a year-over-year basis. To the end of July, total housing starts reached 6,947 units, down 13 per cent from 7,954 units during the same period in 2012.