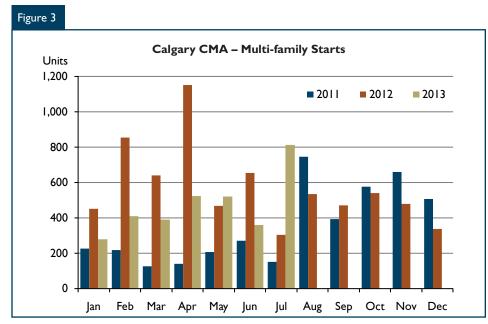

Multi-family starts, which consist of semi-detached units, rows, and apartments, totalled 813 units in July, up from 304 units in July 2012. Apartment construction was the main contributor to the increase in multi-family starts, with both apartment condominium and rental units breaking ground. Row units also increased on a year-over-over basis to 164 units in July, however semidetached units declined to 74 units. On a year-to-date basis, multi-family starts totalled 3,290 units, down 27 per cent from 4,518 units during the same period a year earlier.

Multi-family inventories in July for ownership tenure declined 31 per cent from 429 units in 2012 to 298 units in 2013. Inventories of semi-detached, row, and apartment units, all declined from the previous year. While inventories have declined

on a year-over-year basis in July, they also moved lower for the fifth consecutive month. Many of the multi-family units completed in the last several months were absorbed immediately, with additional units absorbed from inventory. As such, absorptions outpaced completions, moving inventories lower. Apartment inventories in particular reported a pronounced decline in July, reaching 213 units compared to 327 in June.