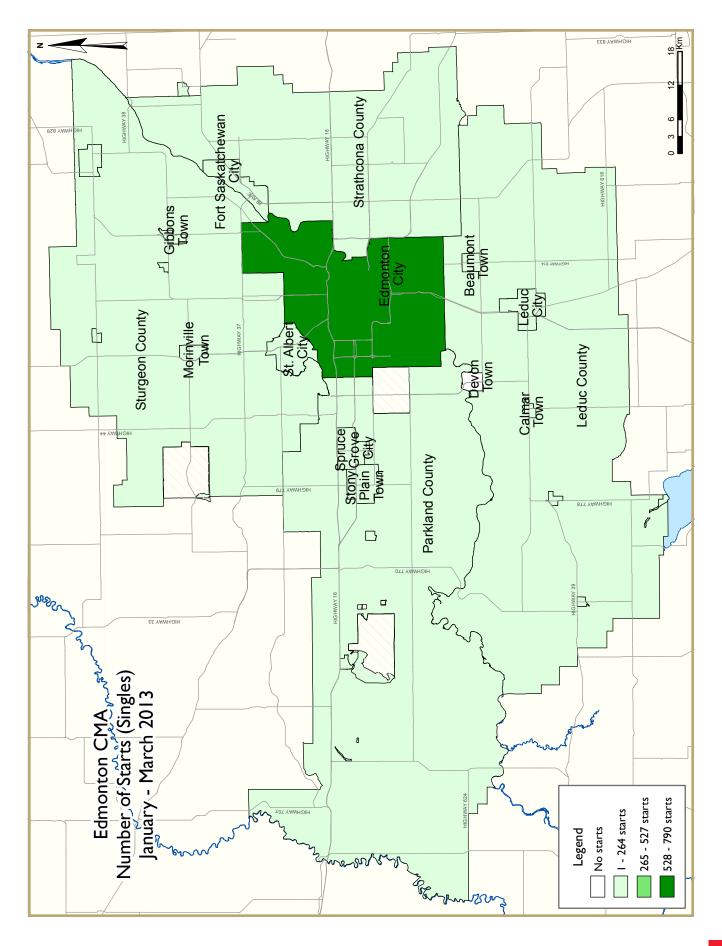

Single-detached starts in the Edmonton CMA increased by nine per cent year-over-year in March, totalling 426 units. Starts inside Edmonton City limits rose by 24 per cent from March

Source: CMHC

# Canada

Source: CMHC

2012, totalling 296 units. On a yearto-date basis, single-detached starts increased by four per cent in the Edmonton CMA, reaching 1,125 units.

There were 361 single-detached units completed in March 2013, a seven per cent decrease from the 389 units finished in March 2012. The number of single-detached units under construction was at 3,684 in the third month of 2013, up 13 per cent from a year earlier. The inventory of complete and unabsorbed single-detached homes was up as a result of slower absorption. The inventory of singledetached homes was 646 units in March 2013, up from 618 units in the same month a year earlier while the number of absorbed single-detached units was 343 down 18 per cent from the corresponding month in 2012.