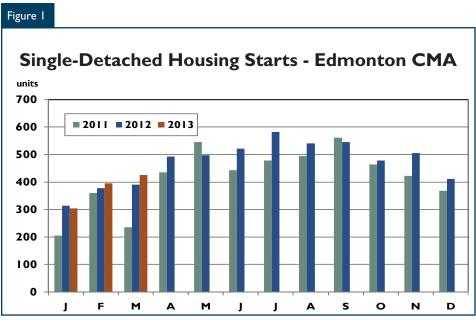

Single-detached starts in the Edmonton CMA increased by nine per cent year-over-year in March, totalling 426 units. Starts inside Edmonton City limits rose by 24 per cent from March

Source: CMHC

# Canada

Source: CMHC

2012, totalling 296 units. On a yearto-date basis, single-detached starts increased by four per cent in the Edmonton CMA, reaching 1,125 units.

There were 361 single-detached units completed in March 2013, a seven per cent decrease from the 389 units finished in March 2012. The number of single-detached units under construction was at 3,684 in the third month of 2013, up 13 per cent from a year earlier. The inventory of complete and unabsorbed single-detached homes was up as a result of slower absorption. The inventory of singledetached homes was 646 units in March 2013, up from 618 units in the same month a year earlier while the number of absorbed single-detached units was 343 down 18 per cent from the corresponding month in 2012.