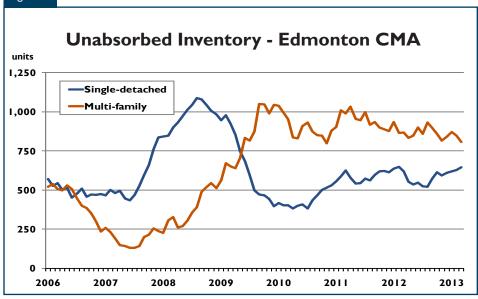

# Canada

Source: CMHC

2012, totalling 296 units. On a yearto-date basis, single-detached starts increased by four per cent in the Edmonton CMA, reaching 1,125 units.

There were 361 single-detached units completed in March 2013, a seven per cent decrease from the 389 units finished in March 2012. The number of single-detached units under construction was at 3,684 in the third month of 2013, up 13 per cent from a year earlier. The inventory of complete and unabsorbed single-detached homes was up as a result of slower absorption. The inventory of singledetached homes was 646 units in March 2013, up from 618 units in the same month a year earlier while the number of absorbed single-detached units was 343 down 18 per cent from the corresponding month in 2012.

Due to a rise in multi-family starts in 2012, completions of multi-family units continued to increase on a year-overyear basis in March 2013. There were 572 completed units in the Edmonton CMA, up from the 415 units recorded in the same month in 2012. The number of multi-family units under construction moved up as well. A total

Source: CMHC

of 8,183 multi-family units were under construction in March, up from the 5,800 units in 2012. The inventory of ownership multi-family units, on the other hand, decreased by seven per cent from the year prior.