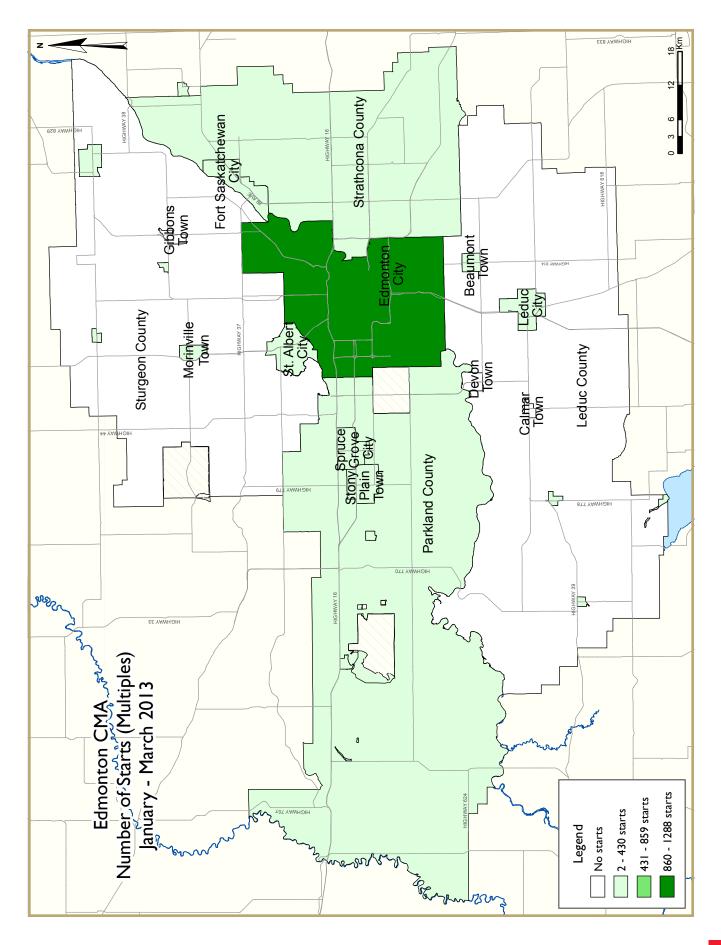

### Edmonton Housing Starts Up in March 2013

Housing starts in the Edmonton Census Metropolitan Area (CMA) continued to trend up in the third month of 2013. There were a total of 1,176 units started in March 2013, up from 1,030 starts in March 2012. Within the City of Edmonton, total housing starts decreased in March to 732 units from 773 units in 2012. During the first quarter of 2013, total starts in the Edmonton CMA increased by 29 per cent from the 2012 level, reaching 2,849 units.

The average absorbed price of singledetached units in March relatively remained stable, up by less than one per cent year-over-year to \$506,186. The median price of absorbed singledetached homes, on the other hand, rose two per cent to \$459,350. By comparison, data from Statistics Canada's New House Price Index (NHPI) in February 2013 remained relatively stable as well. Contractor selling prices reported in the index increased by less than one per cent from the previous year. Within the city of Edmonton, the average absorbed price for a single-detached home was \$502,453 in March 2013, nearly identical to the \$502,630 average recorded in the same month in 2012. Multi-family starts in the Edmonton CMA, which consist of semi-detached units, rows, and apartments, totalled 750 units in March compared to 639 units started in March 2012. The majority occurred within the City of Edmonton. Increases were seen across all segments in the multi-family category. Apartment starts totalled 484 units in March compared to 399 starts in March 2012, while semidetached starts increased to 184 units compared to 174 starts recorded in the same month in 2012. Meanwhile, row housing starts increased to 82 units in March from 66 units recorded in 2012. During the first three months of 2013, multi-family starts in the Edmonton CMA increased by 53 per cent from the levels in 2012, totalling 1,724 units.