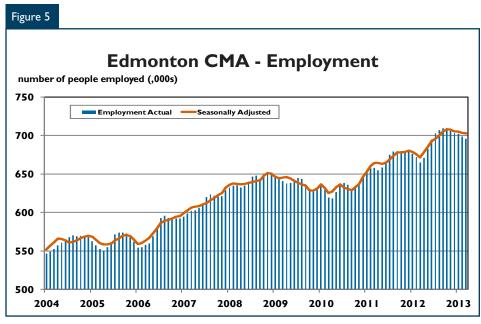

## Job Growth Moderates

Seasonally adjusted employment in the first quarter of 2013 averaged 703,000, down from the 705,000 jobs held within the Edmonton CMA in the final quarter of 2012. This represents a net reduction of 2,000 positions. However, on a year-overyear basis, employment remained higher in the first quarter of 2013 than in the same quarter a year earlier. With the continued demand for labour, Edmonton's labour market outperformed many other areas in Canada. The unemployment rate on a seasonally adjusted basis averaged 4.2 per cent in the first quarter of 2013, down from 4.5 per cent in the final guarter of 2012. The low unemployment rate also contributed to higher wages. Statistics Canada data indicates that Average Weekly Earnings in the Edmonton CMA moved up seven per cent in the first guarter of 2013 from the corresponding period in 2012.