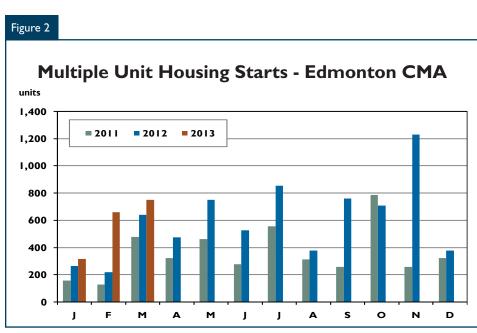

The average absorbed price of singledetached units in March relatively remained stable, up by less than one per cent year-over-year to \$506,186. The median price of absorbed singledetached homes, on the other hand, rose two per cent to \$459,350. By comparison, data from Statistics Canada's New House Price Index (NHPI) in February 2013 remained relatively stable as well. Contractor selling prices reported in the index increased by less than one per cent from the previous year. Within the city of Edmonton, the average absorbed price for a single-detached home was \$502,453 in March 2013, nearly identical to the \$502,630 average recorded in the same month in 2012. Multi-family starts in the Edmonton CMA, which consist of semi-detached units, rows, and apartments, totalled 750 units in March compared to 639 units started in March 2012. The majority occurred within the City of Edmonton. Increases were seen across all segments in the multi-family category. Apartment starts totalled 484 units in March compared to 399 starts in March 2012, while semidetached starts increased to 184 units compared to 174 starts recorded in the same month in 2012. Meanwhile, row housing starts increased to 82 units in March from 66 units recorded in 2012. During the first three months of 2013, multi-family starts in the Edmonton CMA increased by 53 per cent from the levels in 2012, totalling 1,724 units.

Due to a rise in multi-family starts in 2012, completions of multi-family units continued to increase on a year-overyear basis in March 2013. There were 572 completed units in the Edmonton CMA, up from the 415 units recorded in the same month in 2012. The number of multi-family units under construction moved up as well. A total

Source: CMHC

of 8,183 multi-family units were under construction in March, up from the 5,800 units in 2012. The inventory of ownership multi-family units, on the other hand, decreased by seven per cent from the year prior.