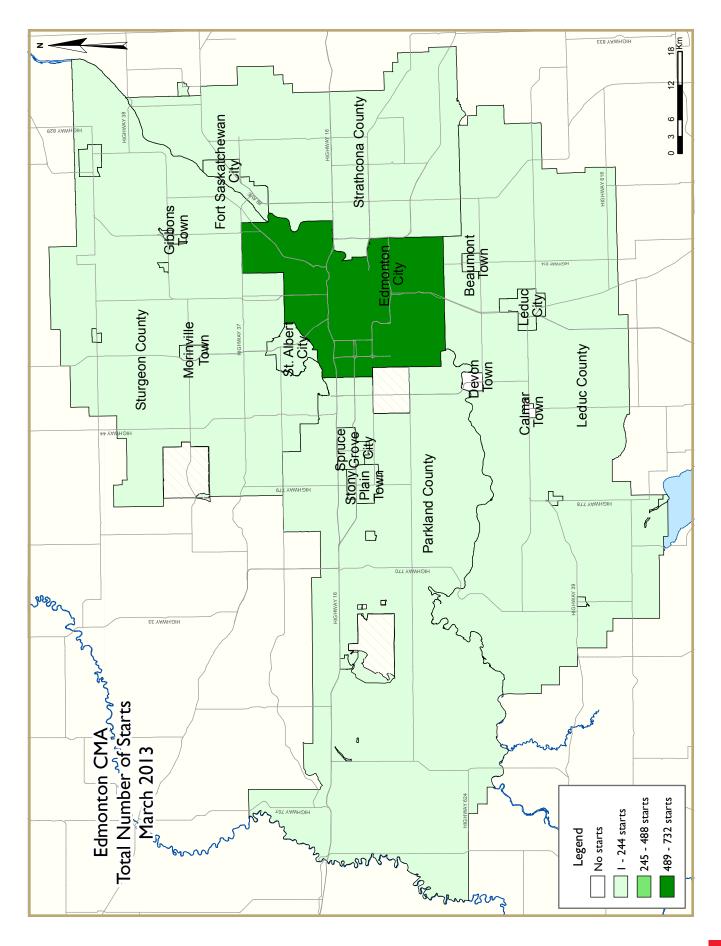

### Edmonton Housing Starts Up in March 2013

Housing starts in the Edmonton Census Metropolitan Area (CMA) continued to trend up in the third month of 2013. There were a total of 1,176 units started in March 2013, up from 1,030 starts in March 2012. Within the City of Edmonton, total housing starts decreased in March to 732 units from 773 units in 2012. During the first quarter of 2013, total starts in the Edmonton CMA increased by 29 per cent from the 2012 level, reaching 2,849 units.

Single-detached starts in the Edmonton CMA increased by nine per cent year-over-year in March, totalling 426 units. Starts inside Edmonton City limits rose by 24 per cent from March

Source: CMHC