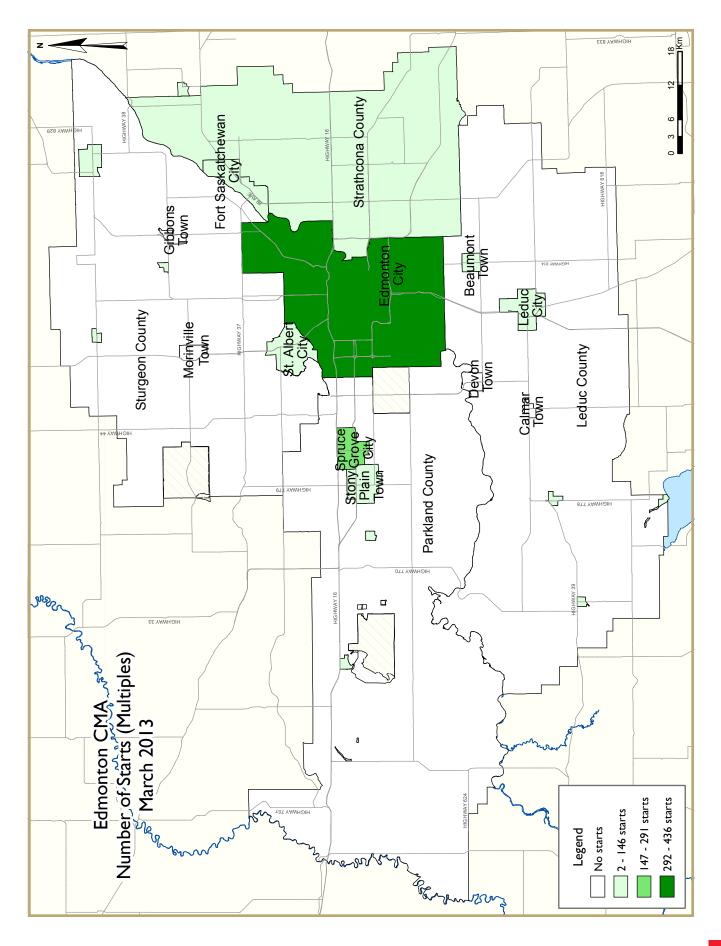

### Edmonton Housing Starts Up in March 2013

Housing starts in the Edmonton Census Metropolitan Area (CMA) continued to trend up in the third month of 2013. There were a total of 1,176 units started in March 2013, up from 1,030 starts in March 2012. Within the City of Edmonton, total housing starts decreased in March to 732 units from 773 units in 2012. During the first quarter of 2013, total starts in the Edmonton CMA increased by 29 per cent from the 2012 level, reaching 2,849 units.

Single-detached starts in the Edmonton CMA increased by nine per cent year-over-year in March, totalling 426 units. Starts inside Edmonton City limits rose by 24 per cent from March

Source: CMHC