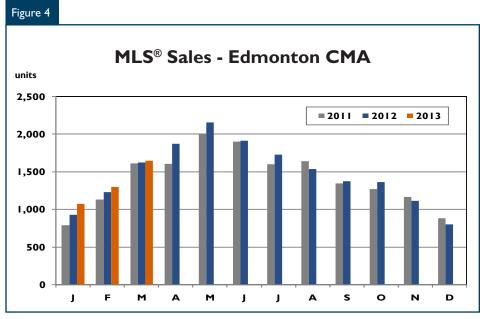

# Residential sales on the rise

The pace of residential MLS<sup>®</sup> sales in Edmonton picked up in the first quarter of 2013, supported by positive employment conditions, net migration, and higher incomes. A total of 4,021 sales were completed in the first quarter of this year, six per cent higher than the 3,783 sales reported in the first three months of 2012. Each month in the first quarter of 2013 reported higher sales than the previous year, with January reporting the strongest gain of 16 per cent.

The number of new MLS<sup>®</sup> listings year-over-year decreased during the first quarter of 2012 in the Edmonton Region. There were 7,295 new listings posted in the first three months of 2013, compared to 8,311 new listings in the same quarter of last year. Active listings averaged 5,502 units from January to March of 2013, down from 6,203 active listings posted in the first three months of 2012. With sales increasing and active listings declining, the sales-to-active listings ratio in March 2013 moved up to 23 per cent from 22 per cent a year earlier.