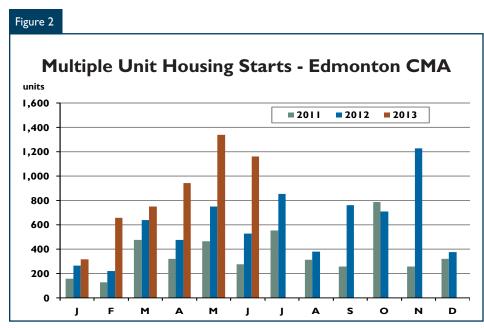

Multi-family starts, which consist of semi-detached units, rows, and apartments, more than doubled yearover-year in June to 1,161 units. Gains were reported in all unit types, with apartment starts leading the sector. In June, 861 apartments were started, compared to 257 in June 2012. The City of Edmonton accounted for 73 per cent of multi-family starts in June, with 850 units recorded. Year-to-date, 5,166 multi-family units were started across the CMA, up 80 per cent from the first six months of 2012.

Completions of multi-family units totalled 603 in June, up from 579 a year earlier. At 447 units in June, multi-family absorptions were 6.2 per cent higher year-over-year. The higher number of absorptions helped reduce the inventory of multi-family units by 20 per cent year-over-year to 719 units in June 2013. However, the higher level of multi-family starts has increased supply 44.4 per cent to 10,632 units.