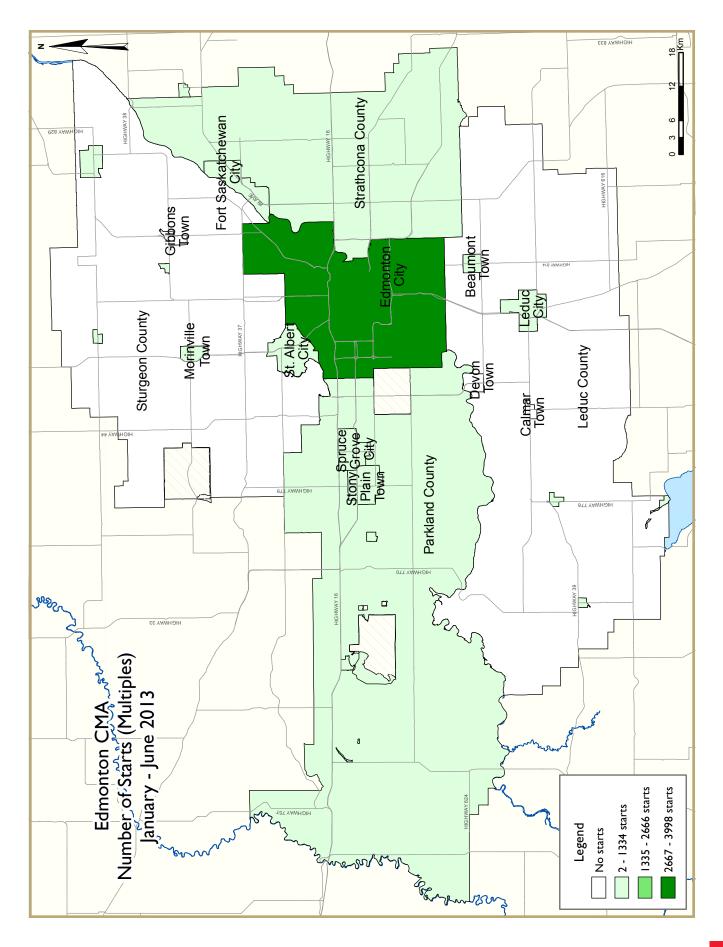

# **Home Market**

Edmonton housing starts rising

Residential construction rose in June 2013. Total housing starts in the Edmonton Census Metropolitan Area (CMA) increased 67 per cent yearover-year to 1,750 units in June.A triple-digit per cent gain in the multifamily segment led the way. The 7,966 homes that broke ground in the CMA during the first half of the year were 46 per cent higher than in 2012.