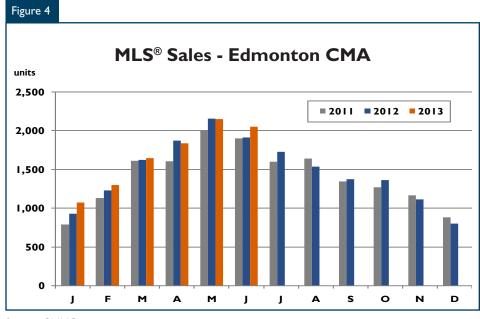

# Residential sales continue to rise

Residential MLS<sup>®</sup> sales in Edmonton increased in the second quarter of 2013.A total of 6,041 sales were completed in the second quarter of this year, 1.6 per cent higher than the 5,943 sales reported in the second quarter of 2012. The increase in sales was driven by a stronger labour market which attracted more migrants to the area.

The number of new MLS<sup>®</sup> listings in the Edmonton Region decreased yearover-year during the second quarter of 2013. There were 10,098 new listings posted from April to June of 2013, compared to 10,236 new listings in the same quarter of last year. Active listings averaged 7,267 units in the second quarter of 2013, down from 8,024 active listings posted in the same quarter of 2012. The quarterly average sales-to-active listings ratio in the second quarter of 2013 was 23 per cent, unchanged from the previous year.

With higher levels of sales and declining listings, the average sale price in the second quarter of 2013 rose. The average MLS<sup>®</sup> residential price was \$351,179 from April to June 2013, up 2.8 per cent from the average price of \$341,669 in the second quarter of 2012. To the end of June, the average price increased 2.7 per cent from \$336,890 in 2012 to \$345,976 in 2013.