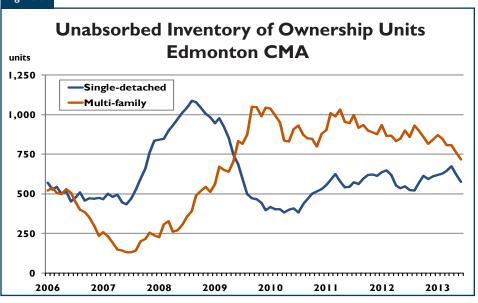

# Canada

Housing market intelligence you can count on

Source: CMHC

homes were started in the CMA, 7.9 per cent more compared to the same period in 2012.

Completions of single-detached homes were up in June. The 445 single-detached units completed in June were 4.5 per cent ahead of June 2012. Higher levels of completions served to raise absorptions. Singledetached absorptions totalled 493 units in June, up 18.5 per cent yearover-year. For the first six months, on average, monthly completions rose by 4.3 per cent year-over-year, compared with a 2.8 per cent gain in monthly absorptions. The faster growth in completions compared to absorptions pushed inventories up. In June 2013, 575 completed single-detached homes were unabsorbed compared with 546 a year prior. A five per cent growth in inventories, mixed with a 13 per cent gain in homes underway raised singledetached supply to 4,521 units, 12.4 per cent higher year-over-year.

Completions of multi-family units totalled 603 in June, up from 579 a year earlier. At 447 units in June, multi-family absorptions were 6.2 per cent higher year-over-year. The higher number of absorptions helped reduce the inventory of multi-family units by 20 per cent year-over-year to 719 units in June 2013. However, the higher level of multi-family starts has increased supply 44.4 per cent to 10,632 units.