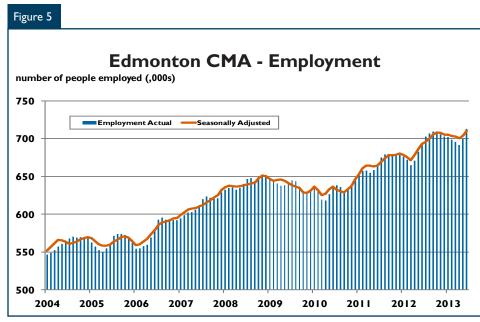

## Strong labour market attracting migrants to the province

Employment levels in Edmonton continued to rise in 2013. Seasonally adjusted employment in the second quarter of 2013 averaged 710,900, up from the 703,100 jobs held within the Edmonton CMA in the first guarter of 2013. On a year-over-year basis, actual employment also remained higher in the second quarter of 2013 than in the same quarter a year earlier, up 2.6 per cent. The largest gains in employment on an unadjusted basis were witnessed in the servicesproducing sector contributing 21,800 new jobs from the second quarter last year.

High demand for labour kept the unemployment rate below five per cent and has put upward pressure on earnings. The unemployment rate on a seasonally adjusted basis averaged 4.6 per cent in the second quarter of 2013, slightly up from 4.2 per cent in the previous quarter. Average weekly earnings in the Edmonton CMA were up 8.6 per cent in the second quarter of 2013 from the corresponding period in 2012, reaching \$1,046 per week.