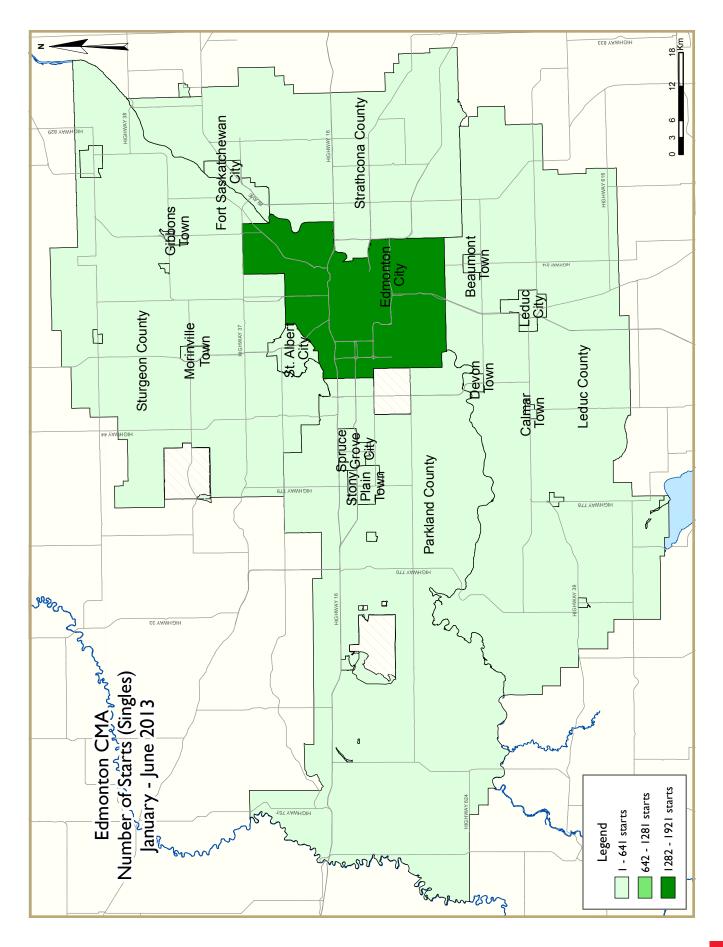

In the Edmonton CMA, singledetached starts rose 13 per cent year-over-year to 589 units in June. Within Edmonton City limits, 392 single-detached homes were started in June, up 51 per cent from a year prior. Through June, 2,800 single-detached