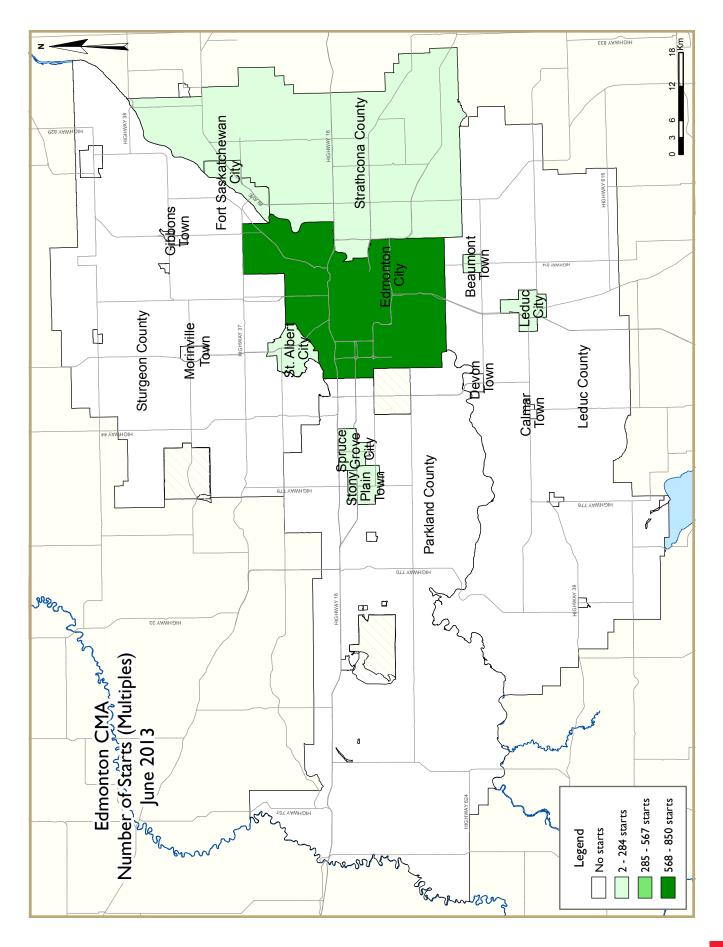

Multi-family starts, which consist of semi-detached units, rows, and apartments, more than doubled yearover-year in June to 1,161 units. Gains were reported in all unit types, with apartment starts leading the sector. In June, 861 apartments were started, compared to 257 in June 2012. The City of Edmonton accounted for 73 per cent of multi-family starts in June, with 850 units recorded. Year-to-date, 5,166 multi-family units were started across the CMA, up 80 per cent from the first six months of 2012.