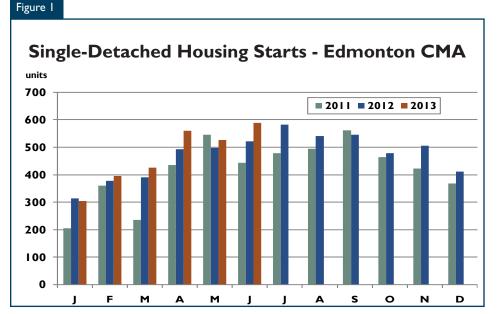

In the Edmonton CMA, singledetached starts rose 13 per cent year-over-year to 589 units in June. Within Edmonton City limits, 392 single-detached homes were started in June, up 51 per cent from a year prior. Through June, 2,800 single-detached

# Canada

Housing market intelligence you can count on

Source: CMHC

homes were started in the CMA, 7.9 per cent more compared to the same period in 2012.

Completions of single-detached homes were up in June. The 445 single-detached units completed in June were 4.5 per cent ahead of June 2012. Higher levels of completions served to raise absorptions. Singledetached absorptions totalled 493 units in June, up 18.5 per cent yearover-year. For the first six months, on average, monthly completions rose by 4.3 per cent year-over-year, compared with a 2.8 per cent gain in monthly absorptions. The faster growth in completions compared to absorptions pushed inventories up. In June 2013, 575 completed single-detached homes were unabsorbed compared with 546 a year prior. A five per cent growth in inventories, mixed with a 13 per cent gain in homes underway raised singledetached supply to 4,521 units, 12.4 per cent higher year-over-year.

The average price of absorbed single-detached units declined 1.4 per cent year-over-year in June to \$524,513.The decline was due to fewer higher-priced homes being absorbed. Homes priced at or above \$550,000 accounted for 21.6 per cent of single-detached absorptions in June, compared to 28.7 per cent a year prior. Similarly, at \$459,913 in June, the median price of absorbed single-detached homes was down 0.8 per cent from June 2012. By contrast, Statistics Canada's New House Price Index (NHPI) for Edmonton increased by 0.2 per cent in June 2013 relative to June 2012.