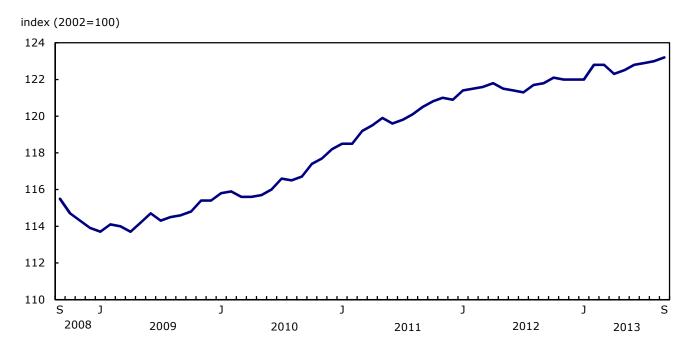

#### Seasonally adjusted monthly CPI increases

On a seasonally adjusted monthly basis, the CPI rose 0.2% in September, following a 0.1% increase in August.

Chart 4
Seasonally adjusted monthly Consumer Price Index

On a seasonally adjusted basis, five of the eight major components posted increases in September. The largest increases were in the alcoholic beverages and tobacco products index (+0.4%), and the transportation component (+0.3%).

The food index increased 0.1% on a seasonally adjusted basis in September, while before seasonal adjustment the index fell 0.8%. This indicates that the observed price change for the food component was largely seasonal.

The seasonally adjusted index for clothing and footwear declined 1.2% in September. Before seasonal adjustment, prices increased 2.3% as many retailers introduced new fall and winter merchandise.

The recreation, education and reading component posted a 0.3% decrease on a seasonally adjusted basis in September.