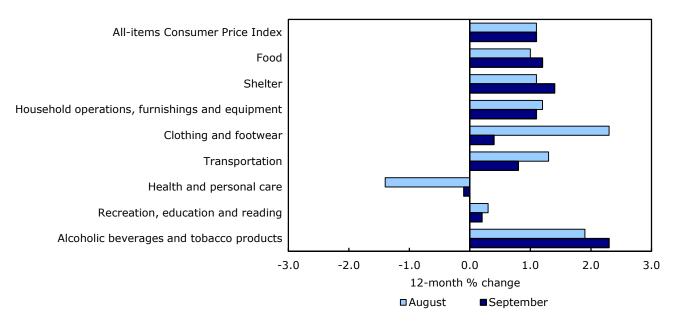

## 12-month change in the major components

Seven of the eight major components posted year-over-year increases in September. Higher shelter costs led the rise in the CPI. Year-over-year price increases for food and transportation were also contributing factors. The health and personal care index was the only major component to decline in September compared with the same month a year ago.

Chart 2 Prices increase in seven of eight major components

Shelter costs rose 1.4% on a year-over-year basis, following a 1.1% gain in August. Consumers paid more for natural gas and rent in September compared with the same month a year earlier. In contrast, mortgage interest cost declined 3.0% in the 12 months to September, after falling 3.6% in August.

Food prices rose 1.2% in September compared with the same month last year. This increase followed a 1.0% rise in August. Prices for food purchased from stores increased 1.1% in the 12 months to September, as consumers paid more for fresh vegetables (+7.2%), meat (+2.0%) and fresh fruit (+4.3%). Conversely, prices for dairy products declined on a year-over-year basis. Prices for food purchased from restaurants increased 1.5% in September compared with the same month a year ago.

Transportation costs increased 0.8% in the 12 months to September, after rising 1.3% in August. Prices for the purchase of passenger vehicles rose 1.4% in September compared with the same month last year. This rise followed a 0.6% increase in August. In contrast, consumers paid 0.3% less for gasoline on a year-over-year basis in September, after paying 2.2% more in August.

Prices for clothing and footwear rose 0.4% in the 12 months to September, following a 2.3% gain in August. This slower increase in September was mainly attributable to a smaller monthly price gain in September 2013 than in the same month last year.

The recreation, education and reading index increased 0.2% on a year-over-year basis in September. Tuition fees advanced 3.1% in September after rising 3.7% in the same month last year. Tuition fees increased the most for residents of Ontario (+4.2%) and the least for Alberta residents (+0.4%).

The index for health and personal care declined 0.1% in the 12 months to September, following a 1.4% decrease in August. Prices for personal care supplies and equipment, and non-prescribed medicines recorded smaller year-over-year declines in September than in August. The cost of prescribed medicines continued to decrease on a year-over-year basis in September.