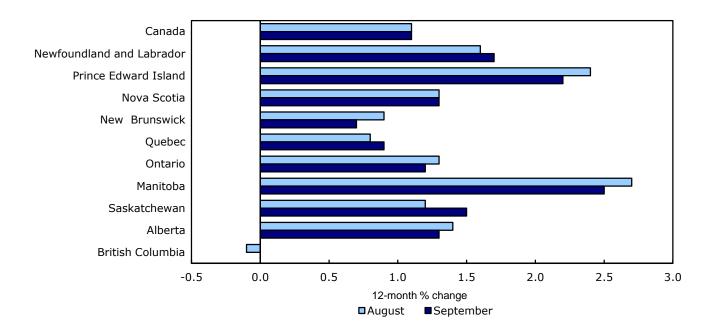

#### 12-month change in the provinces

Consumer prices rose in nine provinces in the 12 months to September. Manitoba recorded the largest increase while British Columbia was the only province to post no change on a year-over-year basis in September.

Chart 3
Prices increase the most in Manitoba and post no change in British Columbia

In Manitoba, consumer prices advanced 2.5% in the 12 months to September, after increasing 2.7% in August. Manitoba posted higher year-over-year price gains for cigarettes, gasoline, and passenger vehicle registration fees compared to the national average.

The CPI for British Columbia recorded no change in the 12 months to September, after declining 0.1% in August. British Columbia posted the largest year-over-year price decreases among the provinces for food purchased from restaurants and homeowners' replacement cost.

Consumer prices in Saskatchewan increased 1.5% on year-over-year basis in September, following a 1.2% rise in August. This larger gain in September was led by prices for the purchase of passenger vehicles, which increased 2.8% in the 12 months to September, after declining 0.1% in the previous month.