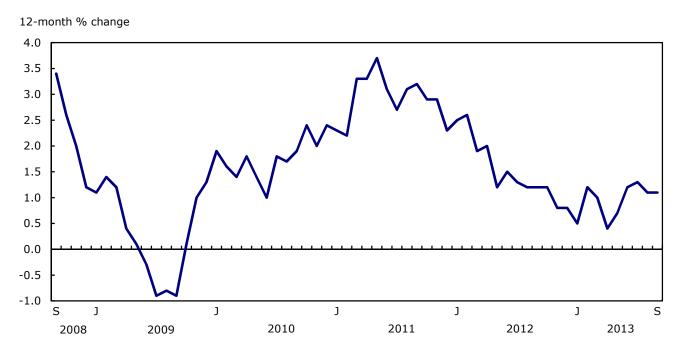

# **Analysis**

The Consumer Price Index (CPI) rose 1.1% in the 12 months to September, matching the increase in August.

Chart 1
The 12-month change in the Consumer Price Index

#### 12-month change:

- The Consumer Price Index (CPI) rose 1.1% in the 12 months to September, matching the increase in August.
- Seven of the eight major components posted year-over-year increases in September. Higher shelter costs led
  the rise in the CPI. Year-over-year price increases for food and transportation were also contributing factors. The
  health and personal care index was the only major component to decline in September compared with the same
  month a year ago.
- Consumer prices rose in nine provinces in the 12 months to September. Manitoba recorded the largest increase while British Columbia was the only province to post no change on a year-over-year basis in September.