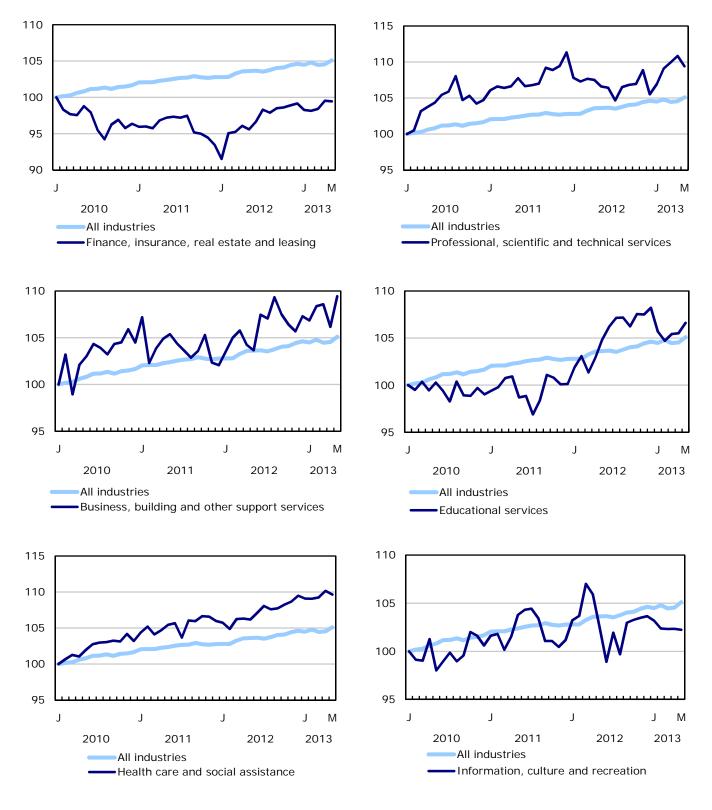

The number of workers in business, building and other support services rose by 21,000 in May. Compared with 12 months earlier, employment in this industry was up 5.6% or 38,000.

Employment rose by 95,000 among private sector employees in May, and was little changed for public sector employees and the self-employed. Compared with 12 months earlier, the number of private sector employees increased 1.1% or 123,000. Public sector employment was up 2.6% or 92,000, mainly from gains in health care and social assistance. Self-employment was little changed over this 12-month period.

Following two months of little change, employment among people aged 55 and over rose by 34,000 in May, with gains for both men and women, pushing the unemployment rate for this age group down 0.3 percentage points to 5.8%. Over the previous 12 months, employment increased 142,000 (+4.4%), mostly a result of population ageing.