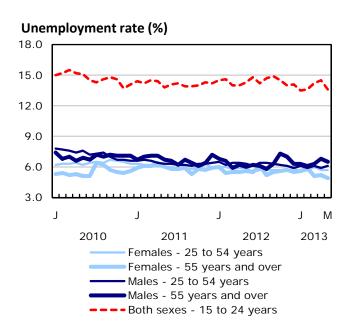

## Employment up among youths and people aged 55 and over

In May, employment was up 54,000 among youths aged 15 to 24, with gains in Ontario, Quebec, and Alberta. This increase pushed their unemployment rate down 0.9 percentage points to 13.6%. With the employment increase in May, year-over-year gains for this age group totalled 48,000 (+2.0%).

Following two months of little change, employment among people aged 55 and over rose by 34,000 in May, with gains for both men and women, pushing the unemployment rate for this age group down 0.3 percentage points to 5.8%. Over the previous 12 months, employment increased 142,000 (+4.4%), mostly a result of population ageing.

Among people aged 25 to 54, employment was little changed in May. Compared with 12 months earlier, employment for people in this age group was up 60,000 (+0.5%).

The rate of employment among returning students aged 20 to 24, that is, the number of employed as a percentage of their population, was 59.9% in May 2013, similar to that of 12 months earlier. Their unemployment rate was 15.5% in May, little changed from a year earlier.