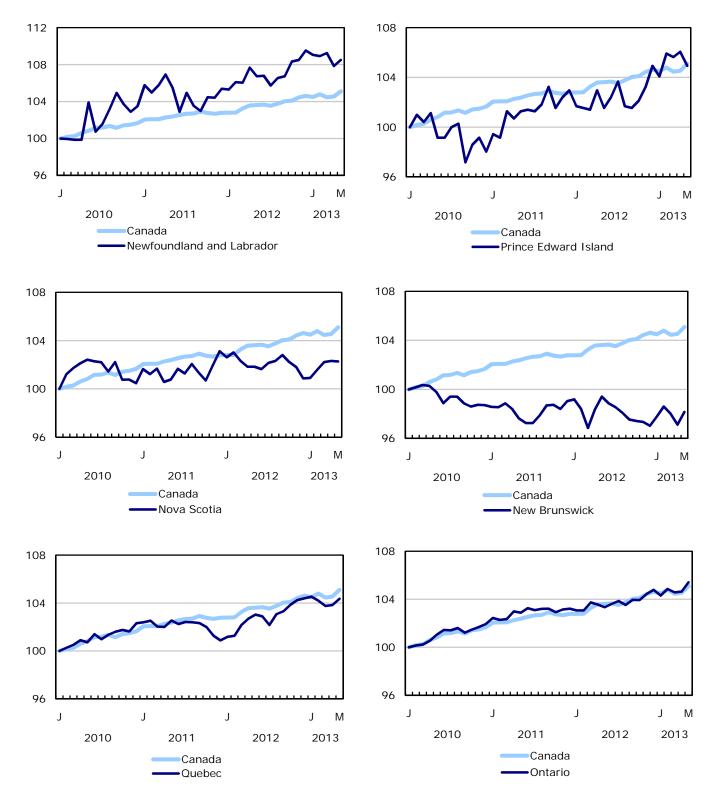

Compared with 12 months earlier, employment grew by 1.4% or 250,000, all in full-time work. Over the same period, the total number of hours worked rose by 1.1%.

In May, employment increased in Ontario, Quebec, Alberta, New Brunswick and Manitoba, while it declined in Prince Edward Island.

## **Employment gains in several provinces**

In May, employment in Ontario increased by 51,000, with large full-time gains partly offset by part-time losses. With this gain, the unemployment rate fell 0.4 percentage points to 7.3%, the lowest since November 2008. Year-over-year growth was 2.0%, which was higher than the national average of 1.4%.

Employment in Quebec rose by 20,000 in May, offsetting declines earlier in the year. The unemployment rate was 7.7%. Compared with 12 months earlier, employment was up 1.3%.

In Alberta, employment increased for the second consecutive month, up 19,000 in May. Despite this gain, the unemployment rate for the province was up 0.4 percentage points to 4.8% as more people participated in the labour force. On a year-over-year basis, employment growth in this province was 2.3%, all in full time.

The number of workers in New Brunswick rose by 3,700 in May, offsetting the decline in April. The unemployment rate for the province was 10.5% in May. Compared with 12 months earlier, employment was down 1.3%.

Following a decline the previous month, employment in Manitoba increased by 3,000 in May and the unemployment rate was 5.7%. On a year-over-year basis, employment was little changed.

In Saskatchewan, employment was little changed for the fourth consecutive month. Nevertheless, year-over-year growth was 2.9%, well above the national average.