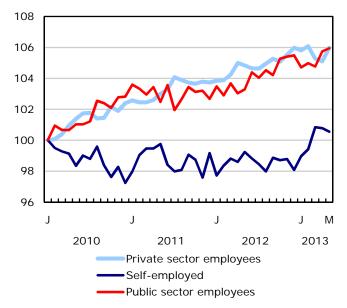

Employment rose in construction; retail and wholesale trade; 'other services'; and business, building and other support services.

All of the employment gains in May were among private sector employees, offsetting losses over the previous two months for this group.

The number of workers in business, building and other support services rose by 21,000 in May. Compared with 12 months earlier, employment in this industry was up 5.6% or 38,000.

Employment rose by 95,000 among private sector employees in May, and was little changed for public sector employees and the self-employed. Compared with 12 months earlier, the number of private sector employees increased 1.1% or 123,000. Public sector employment was up 2.6% or 92,000, mainly from gains in health care and social assistance. Self-employment was little changed over this 12-month period.