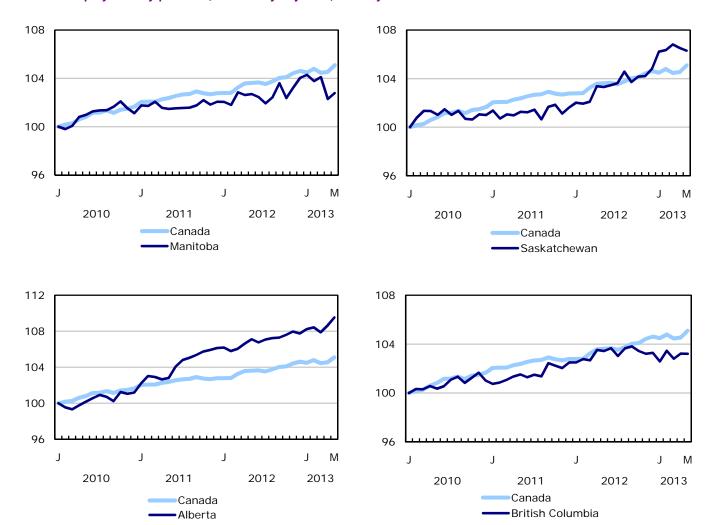

Following a decline the previous month, employment in Manitoba increased by 3,000 in May and the unemployment rate was 5.7%. On a year-over-year basis, employment was little changed.

In Saskatchewan, employment was little changed for the fourth consecutive month. Nevertheless, year-over-year growth was 2.9%, well above the national average.

Public administration

Chart 6 Index of employment by province, seasonally adjusted, January 2010=100

Chart 7 Index of employment by province, seasonally adjusted, January 2010=100