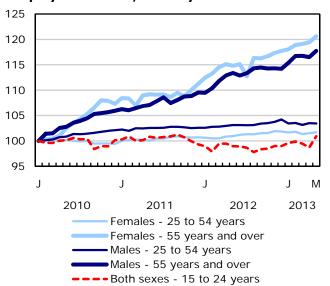

Employment in May increased among youths and people aged 55 and over, while it was little changed for those aged 25 to 54.

## Employment up among youths and people aged 55 and over

In May, employment was up 54,000 among youths aged 15 to 24, with gains in Ontario, Quebec, and Alberta. This increase pushed their unemployment rate down 0.9 percentage points to 13.6%. With the employment increase in May, year-over-year gains for this age group totalled 48,000 (+2.0%).

Following two months of little change, employment among people aged 55 and over rose by 34,000 in May, with gains for both men and women, pushing the unemployment rate for this age group down 0.3 percentage points to 5.8%. Over the previous 12 months, employment increased 142,000 (+4.4%), mostly a result of population ageing.

Among people aged 25 to 54, employment was little changed in May. Compared with 12 months earlier, employment for people in this age group was up 60,000 (+0.5%).