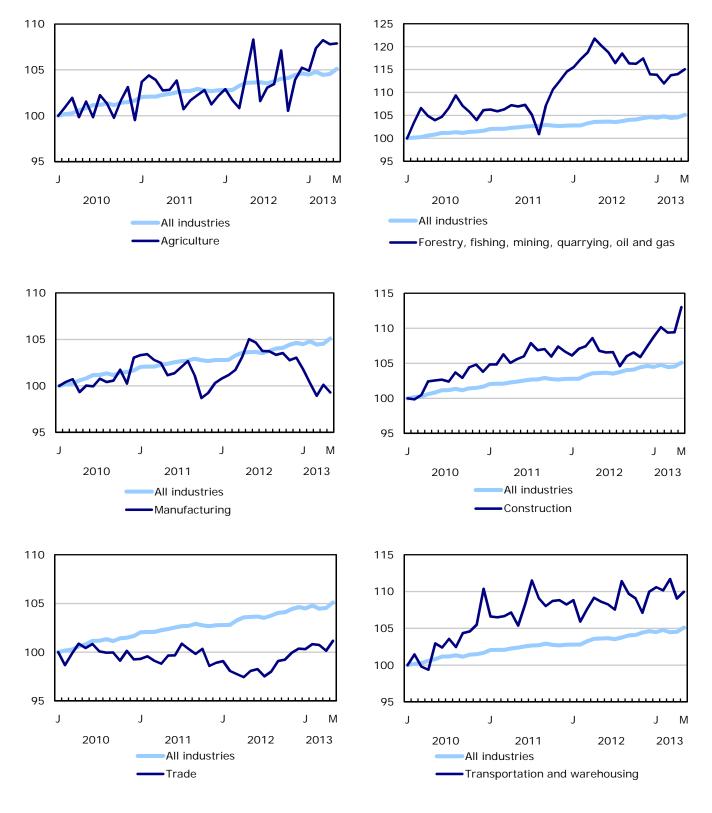

Employment rose in construction; retail and wholesale trade; 'other services'; and business, building and other support services.

All of the employment gains in May were among private sector employees, offsetting losses over the previous two months for this group.

## Large gains in construction in May

Following two months of little change, construction rose by 43,000 in May. With this gain, construction was up 5.8% or 74,000 from 12 months earlier.

In May, employment in retail and wholesale trade increased by 27,000. Over the previous 12 months, employment in this industry has risen by 3.1% or 83,000.

Employment in 'other services', such as repair and maintenance or private household services, increased by 22,000 in May. Despite this month's gain, employment remained below its level from 12 months earlier, down 5.5% or 45,000.

The number of workers in business, building and other support services rose by 21,000 in May. Compared with 12 months earlier, employment in this industry was up 5.6% or 38,000.

Employment rose by 95,000 among private sector employees in May, and was little changed for public sector employees and the self-employed. Compared with 12 months earlier, the number of private sector employees increased 1.1% or 123,000. Public sector employment was up 2.6% or 92,000, mainly from gains in health care and social assistance. Self-employment was little changed over this 12-month period.