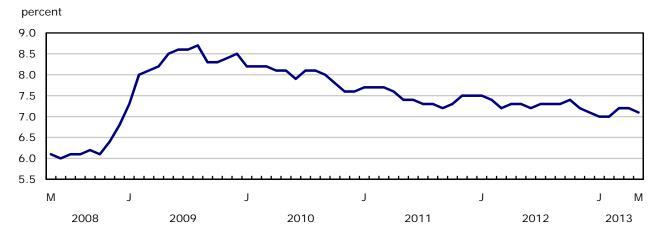

## **Highlights**

Following little change the previous month, employment rose by 95,000 in May, with most of the increase in full-time work. This employment gain pushed the unemployment rate down 0.1 percentage points to 7.1%.

## Analysis — May 2013

Following little change the previous month, employment rose by 95,000 in May, with most of the increase in full-time work. This employment gain pushed the unemployment rate down 0.1 percentage points to 7.1%.