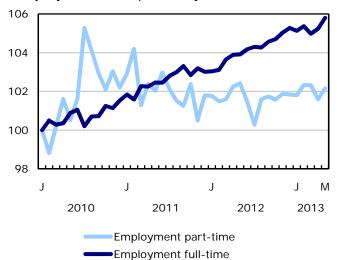

## **Highlights**

Following little change the previous month, employment rose by 95,000 in May, with most of the increase in full-time work. This employment gain pushed the unemployment rate down 0.1 percentage points to 7.1%.

## Analysis — May 2013

Following little change the previous month, employment rose by 95,000 in May, with most of the increase in full-time work. This employment gain pushed the unemployment rate down 0.1 percentage points to 7.1%.

Compared with 12 months earlier, employment grew by 1.4% or 250,000, all in full-time work. Over the same period, the total number of hours worked rose by 1.1%.

In May, employment increased in Ontario, Quebec, Alberta, New Brunswick and Manitoba, while it declined in Prince Edward Island.