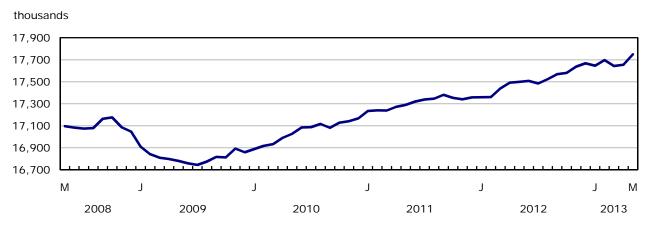

## **Highlights**

Following little change the previous month, employment rose by 95,000 in May, with most of the increase in full-time work. This employment gain pushed the unemployment rate down 0.1 percentage points to 7.1%.

## Analysis — May 2013

Following little change the previous month, employment rose by 95,000 in May, with most of the increase in full-time work. This employment gain pushed the unemployment rate down 0.1 percentage points to 7.1%.

Compared with 12 months earlier, employment grew by 1.4% or 250,000, all in full-time work. Over the same period, the total number of hours worked rose by 1.1%.

In May, employment increased in Ontario, Quebec, Alberta, New Brunswick and Manitoba, while it declined in Prince Edward Island.