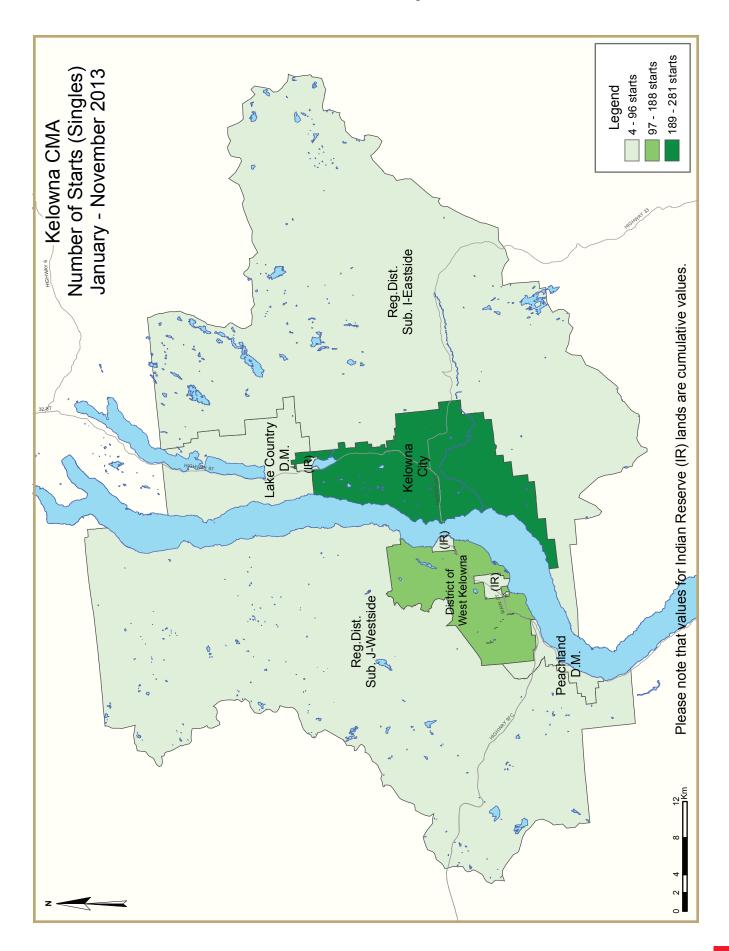

Starts of single-detached family homes have trended higher since August. The trend measure for multiple-family homes has also moved upward, rising in response to starts of apartment condominium buildings in October and November. Lower inventories of new, completed and unabsorbed homes compared to a year earlier and rising MLS<sup>®2</sup> home sales have supported increased levels of new home construction. Local labour market trends have also become more supportive of housing demand. Employment has picked up during the past few months after moving lower in 2012 and the first half of 2013. All of the gains have been in full-time employment.

In November, actual housing starts were at their highest monthly level since mid-2011.Year-to-date, both single-detached and multiple-family starts are above levels recorded during the same eleven month period in 2012. Rising MLS<sup>®</sup> sales, coupled with fewer listings, have contributed to increased demand for new homes. Kelowna area MLS<sup>®</sup> home sales have trended steadily higher since March, drawing the supply of active listings lower. Year-to-date sales of single-detached homes and townhouses<sup>3</sup> increased 17 and five per cent, respectively, from levels recorded in 2012. Apartment condominium sales recorded smaller gains, but have trended higher in recent months.