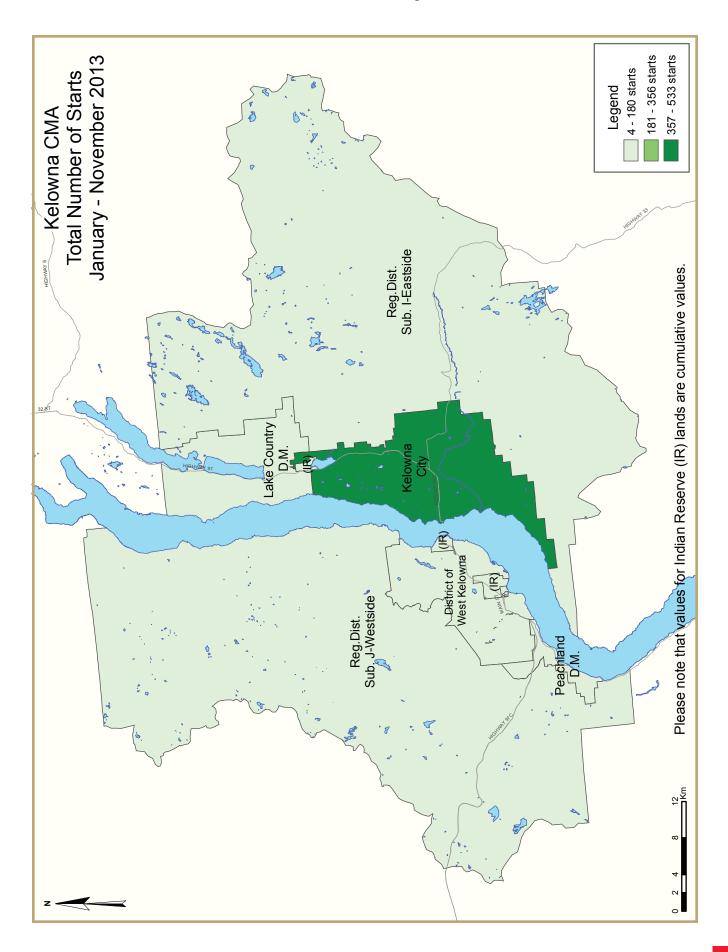

In November, actual housing starts were at their highest monthly level since mid-2011.Year-to-date, both single-detached and multiple-family starts are above levels recorded during the same eleven month period in 2012. Rising MLS<sup>®</sup> sales, coupled with fewer listings, have contributed to increased demand for new homes. Kelowna area MLS<sup>®</sup> home sales have trended steadily higher since March, drawing the supply of active listings lower. Year-to-date sales of single-detached homes and townhouses<sup>3</sup> increased 17 and five per cent, respectively, from levels recorded in 2012. Apartment condominium sales recorded smaller gains, but have trended higher in recent months.