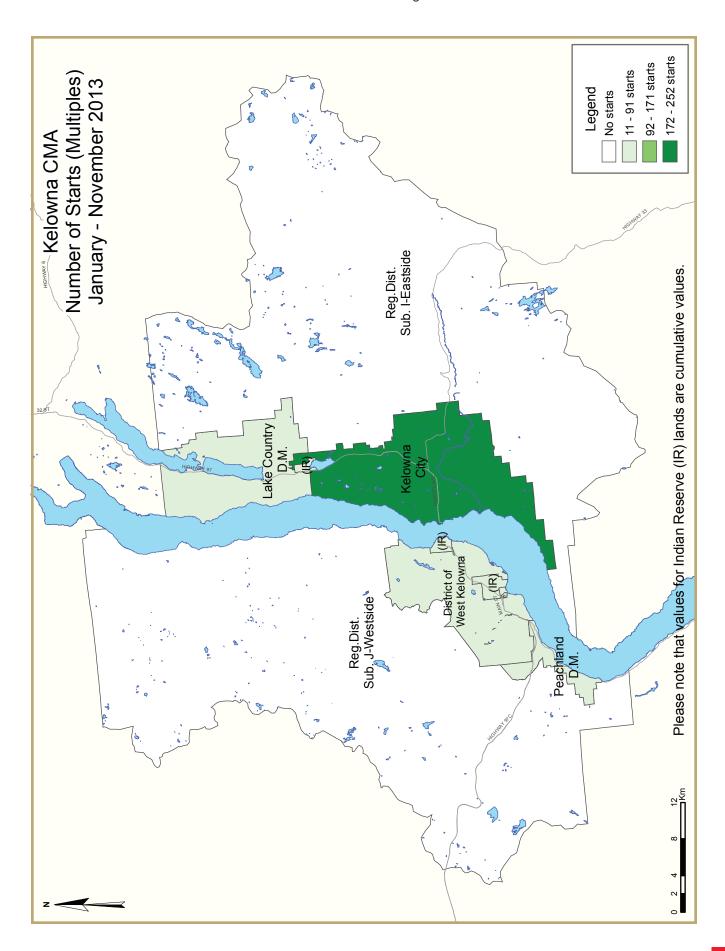

Starts of single-detached family homes have trended higher since August. The trend measure for multiple-family homes has also moved upward, rising in response to starts of apartment condominium buildings in October and November. Lower inventories of new, completed and unabsorbed homes compared to a year earlier and rising MLS<sup>®2</sup> home sales have supported increased levels of new home construction. Local labour market trends have also become more supportive of housing demand. Employment has picked up during the past few months after moving lower in 2012 and the first half of 2013. All of the gains have been in full-time employment.

November multiple-family starts included both attached housing and another apartment condominium building – the second this year. Condominium projects started in 2012 and to-date this year have targeted niche market locations rather than the broader market place, including neighbourhoods near the University of British Columbia – Okanagan Campus and in the core area of the City.

With few exceptions, builders have focused on smaller, home owneroriented attached housing projects during the past two years rather than large apartment condominium buildings. Combined townhouse and semi-detached starts have totalled 199 units in 2013 compared to 171 units during the same same eleven month period in 2012. For builders, this type of project is more easily released to the market in phases. New lower density multiple-family projects are targeting local rather than out-ofregion buyers or those seeking resort homes and second residences.