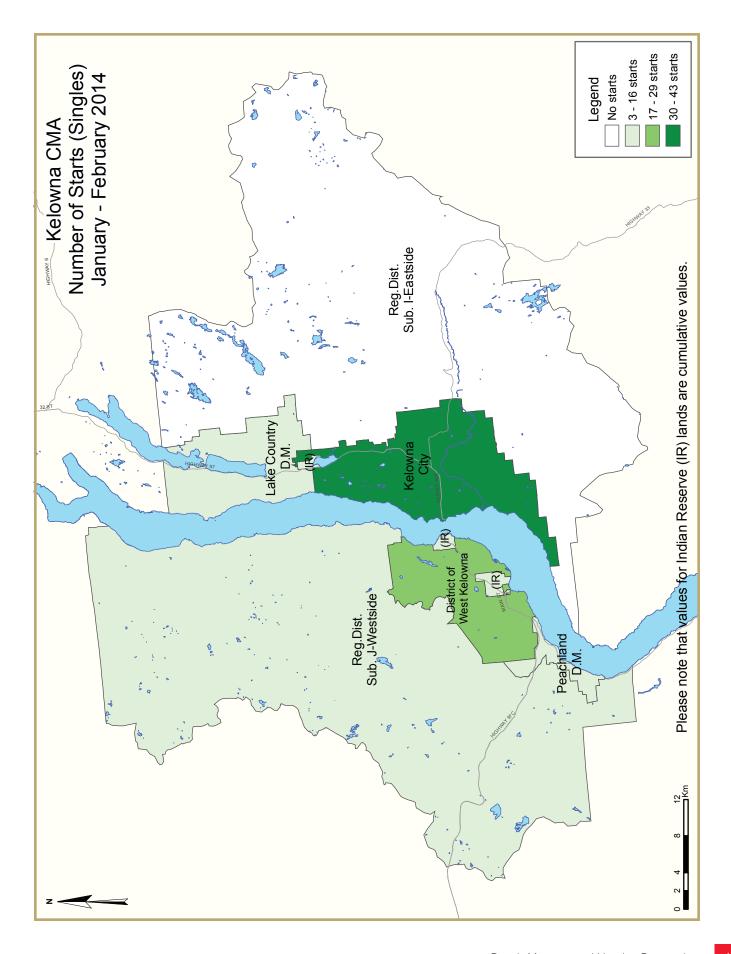

The inventory of new, completed and unabsorbed single-detached homes declined to 76 units in February 2014 from 109 units twelve months earlier. The inventory has stabilized in recent months at between 70 and 80 homes, with absorption keeping pace with demand. Multi-family inventories recorded a similar trend, declining to 130 units from 160 units in February 2014. The inventory of apartment condominiums was at its lowest monthly level since mid 2008. New home sales are up, with absorptions of both single-detached and multi-family homes increasing compared to the same two month period in 2013.