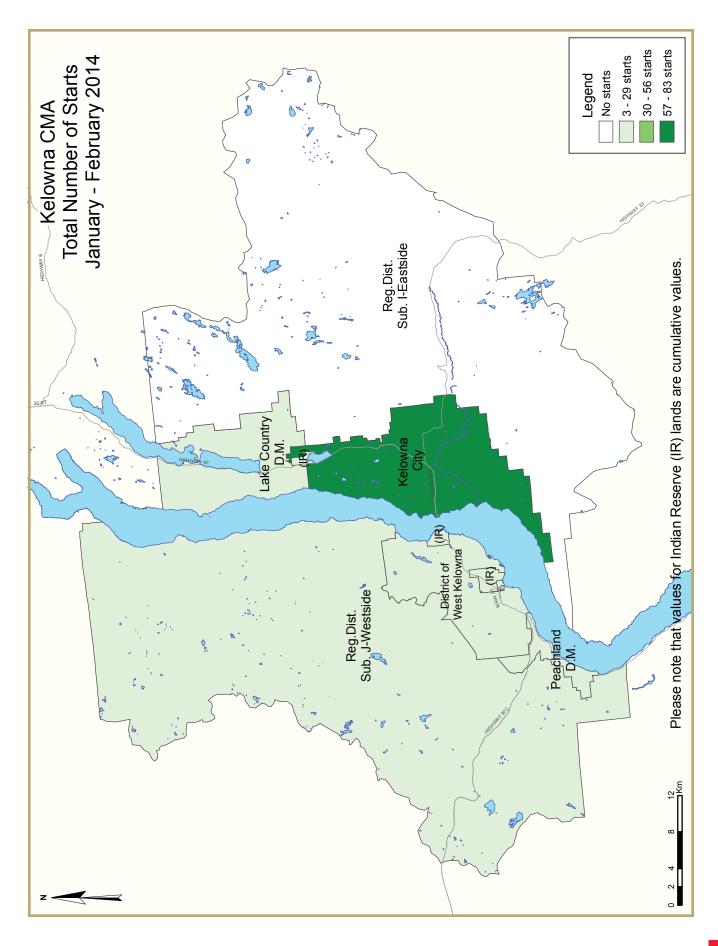

#### **New Home Construction**

Housing starts in the Kelowna Census Metropolitan Area (CMA) were trending at 1,340 units in February compared to 1,219 units in January according to Canada Mortgage and Housing Corporation (CMHC). The trend is a six-month moving average of the monthly seasonally adjusted annual rates (SAAR) of housing starts. Both single-detached and multi-family starts trended higher in February. Lower inventories of new, completed and unabsorbed homes coupled with rising MLS<sup>®2</sup> home sales have been key factors contributing increased levels of new home construction in 2014.

|                              | Table 1.2: | Housing  | Activity             | Summar | y by Subr       | narket          |                             |                 |        |
|------------------------------|------------|----------|----------------------|--------|-----------------|-----------------|-----------------------------|-----------------|--------|
|                              |            |          | February             | 2014   |                 |                 |                             |                 |        |
|                              |            |          | Owne                 | ership |                 |                 | Ren                         | .tal            |        |
|                              |            | Freehold |                      | (      | Condominium     | ı               | Ken                         | itai            |        |
|                              | Single     | Semi     | Row, Apt.<br>& Other | Single | Row and<br>Semi | Apt. &<br>Other | Single,<br>Semi, and<br>Row | Apt. &<br>Other | Total* |
| STARTS                       |            |          |                      |        |                 |                 |                             |                 |        |
| Kelowna City                 |            |          |                      |        |                 |                 |                             |                 |        |
| February 2014                | 27         | 0        | 0                    | 0      | П               | 0               | - 1                         | 6               | 45     |
| February 2013                | 10         | 2        | 0                    | 0      | 4               | 0               | 1                           | 0               | 17     |
| Lake Country D.M.            |            |          |                      |        |                 |                 |                             |                 |        |
| February 2014                | 5          | 6        | 0                    | 0      | 0               | 0               | 0                           | 0               | 11     |
| February 2013                | 2          | 0        | 0                    | 0      | 0               | 0               | 0                           | - 1             | 3      |
| District of West Kelowna     |            |          |                      |        |                 |                 |                             |                 |        |
| February 2014                | 4          | 0        | 0                    | 7      | 0               | 0               | 0                           | 0               | - 11   |
| February 2013                | 7          | 2        | 0                    | 0      | 0               | 0               | 0                           | 0               | 9      |
| Peachland D.M.               |            |          |                      |        |                 |                 |                             |                 |        |
| February 2014                | 2          | 0        | 0                    | 0      | 0               | 0               | 1                           | 0               | 3      |
| February 2013                | 0          | 0        | 0                    | 0      | 4               | 0               | 0                           | 0               | 4      |
| Reg. Dist. Sub. J - Westside |            |          |                      |        |                 |                 |                             |                 |        |
| February 2014                | 0          | 0        | 0                    | 0      | 0               | 0               | 0                           | 0               | 0      |
| February 2013                | 7          | 0        | 0                    | 0      | 0               | 0               | 0                           | 0               | 7      |
| Reg. Dist. Sub. I - Eastside |            |          |                      |        |                 |                 |                             |                 |        |
| February 2014                | 0          | 0        | 0                    | 0      | 0               | 0               | 0                           | 0               | 0      |
| February 2013                | 0          | 0        | 0                    | 0      | 0               | 0               | 0                           | 0               | 0      |
| Indian Reserves              |            |          |                      |        |                 |                 |                             |                 |        |
| February 2014                | 6          | 6        | 0                    | 0      | 0               | 0               | 0                           | 0               | 12     |
| February 2013                | 6          | 4        | 0                    | 0      | 0               | 0               | 0                           | 0               | 10     |
| Kelowna CMA                  |            |          |                      |        |                 |                 |                             |                 |        |
| February 2014                | 44         | 12       | 0                    | 7      | 11              | 0               | 2                           | 6               | 82     |
| February 2013                | 32         | 8        | 0                    | 0      | 8               | 0               | - 1                         | - 1             | 50     |