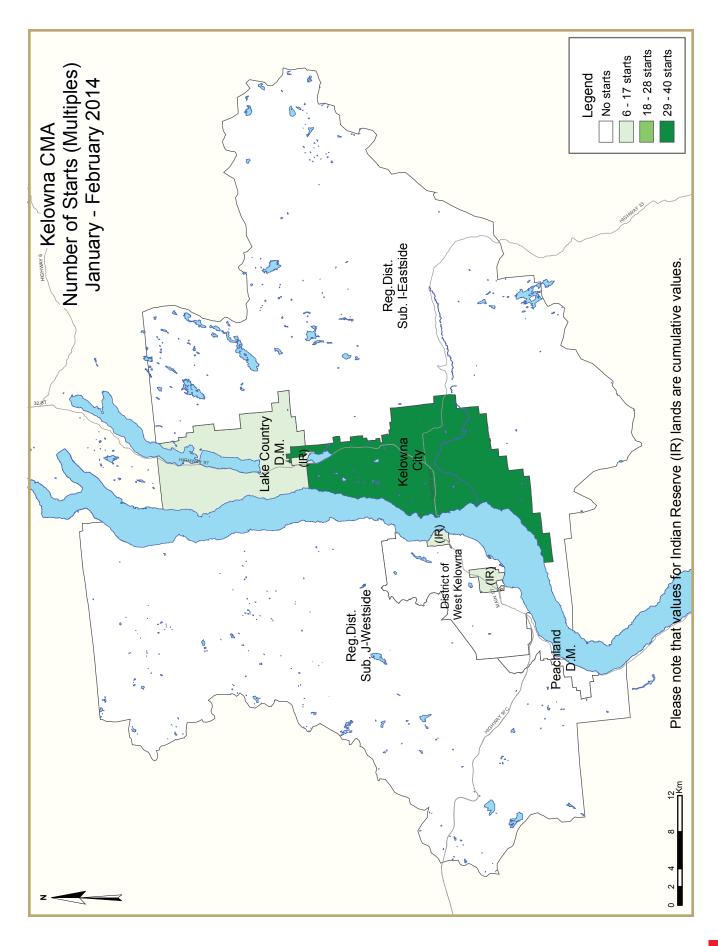

Attached housing, including semidetached and townhouse units were the focus of multi-family construction in February. With few exceptions, builders have focused on smaller, home owner-oriented attached housing projects during the past two years rather than large apartment condominium buildings. For builders, this type of project is more easily released to the market in phases. New lower density multi-family projects are targeting local rather than out-of-region buyers or those seeking resort homes and second residences.