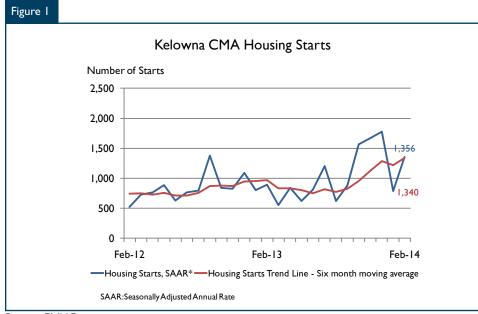

#### **New Home Construction**

Housing starts in the Kelowna Census Metropolitan Area (CMA) were trending at 1,340 units in February compared to 1,219 units in January according to Canada Mortgage and Housing Corporation (CMHC). The trend is a six-month moving average of the monthly seasonally adjusted annual rates (SAAR) of housing starts. Both single-detached and multi-family starts trended higher in February. Lower inventories of new, completed and unabsorbed homes coupled with rising MLS<sup>®2</sup> home sales have been key factors contributing increased levels of new home construction in 2014.