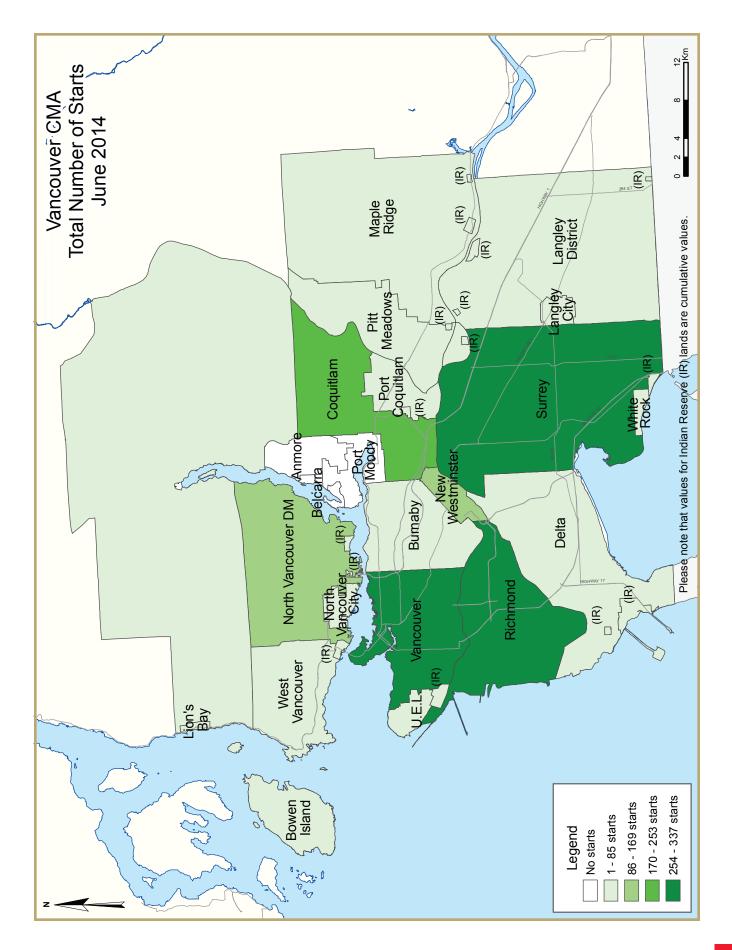

## Vancouver CMA New Housing Market

Total housing starts in the Vancouver Census Metropolitan Area (CMA) were trending at 18,413 units in June compared to 19,000 in May. The trend is a six-month moving average of the monthly seasonally adjusted annual rates (SAAR) of housing starts.