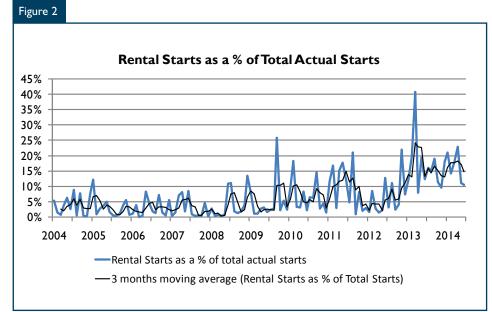

The actual number of new homes started during the first half of 2014 totalled 9,105 units, up five per cent from 8,672 units in the same period a year ago (Figure 1).

The number of multi-family starts so far this year increased year-overyear by approximately five per cent to 7,107. The majority of these units were started in the cities of Burnaby, Richmond, Coquitlam, Surrey and Vancouver. In addition, 16 per cent of total starts and 15 per cent of completions were rental units. Rental starts have comprised at least 10 per cent of the total on a monthly basis in the past year, an increase from previous years (Figure 2). More than half of these rental starts have been in the cities of Vancouver, Surrey, Richmond and North Vancouver.