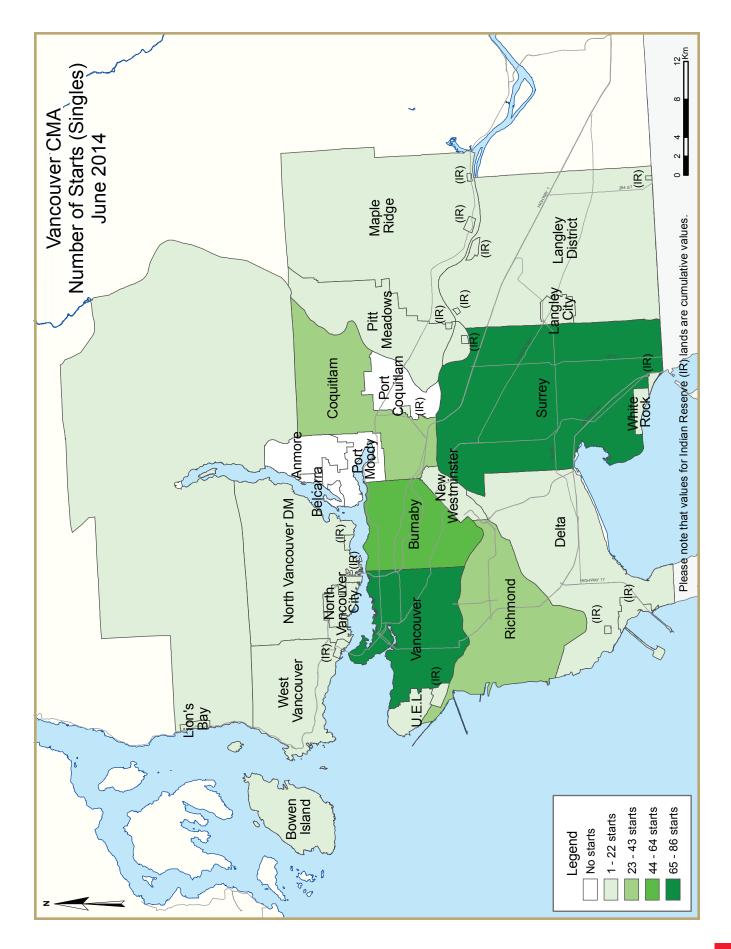

Meanwhile, at 1,998 units, singledetached housing starts were 6 per cent higher than they were in the first two quarters of last year. Completed and unabsorbed singledetached units decreased by 20 per cent to 1,085 as the number of absorbed units increased by 21 per cent to 1,975.