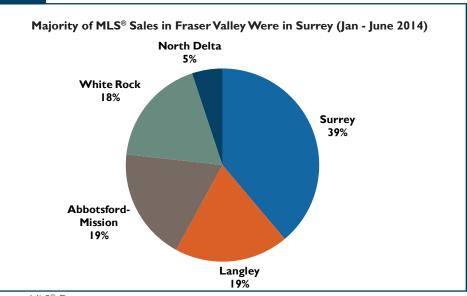

### Fraser Valley MLS® Market

Building on the trend started in the second half of 2013, MLS<sup>®</sup> sales in the areas covered by the Fraser Valley Real Estate Board (FVREB) continued a positive growth trajectory, rising 19 per cent year-over-year to reach 7,508. <sup>3</sup> Surrey, with 39 per cent of all FVREB sales, had the highest share of sales compared to other Fraser Valley communities (Figure 3). Most of the demand year-to-date has been for ground-oriented housing, with single-detached house sales comprising 58 per cent of the total,