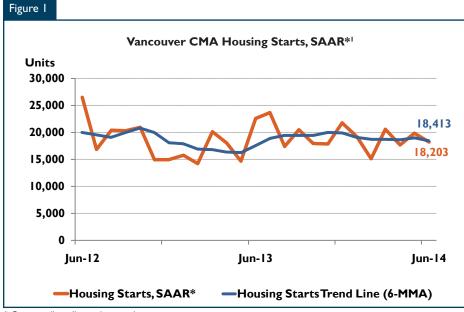

## Vancouver CMA New Housing Market

Total housing starts in the Vancouver Census Metropolitan Area (CMA) were trending at 18,413 units in June compared to 19,000 in May. The trend is a six-month moving average of the monthly seasonally adjusted annual rates (SAAR) of housing starts.

The actual number of new homes started during the first half of 2014 totalled 9,105 units, up five per cent from 8,672 units in the same period a year ago (Figure 1).

The number of multi-family starts so far this year increased year-overyear by approximately five per cent to 7,107. The majority of these units were started in the cities of Burnaby, Richmond, Coquitlam, Surrey and Vancouver. In addition, 16 per cent of total starts and 15 per cent of completions were rental units. Rental starts have comprised at least 10 per cent of the total on a monthly basis in the past year, an increase from previous years (Figure 2). More than half of these rental starts have been in the cities of Vancouver, Surrey, Richmond and North Vancouver.