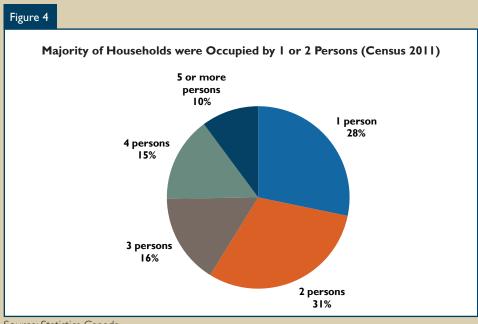

In 2011, Statistics Canada released census results which revealed that in the Vancouver CMA, close to 60 per cent of households were occupied by 1 or 2 people (Figure 4). It's interesting to note that 34 per cent of these households were renters and the rest were home owners. In addition, approximately 50 per cent of the occupied private dwellings were 0-2 bedrooms with the rest being 3+ bedrooms. In 2013, 64per cent of starts were condominiums, which are usually 0 to 2 bedroom units geared to meet housing demand in the future.