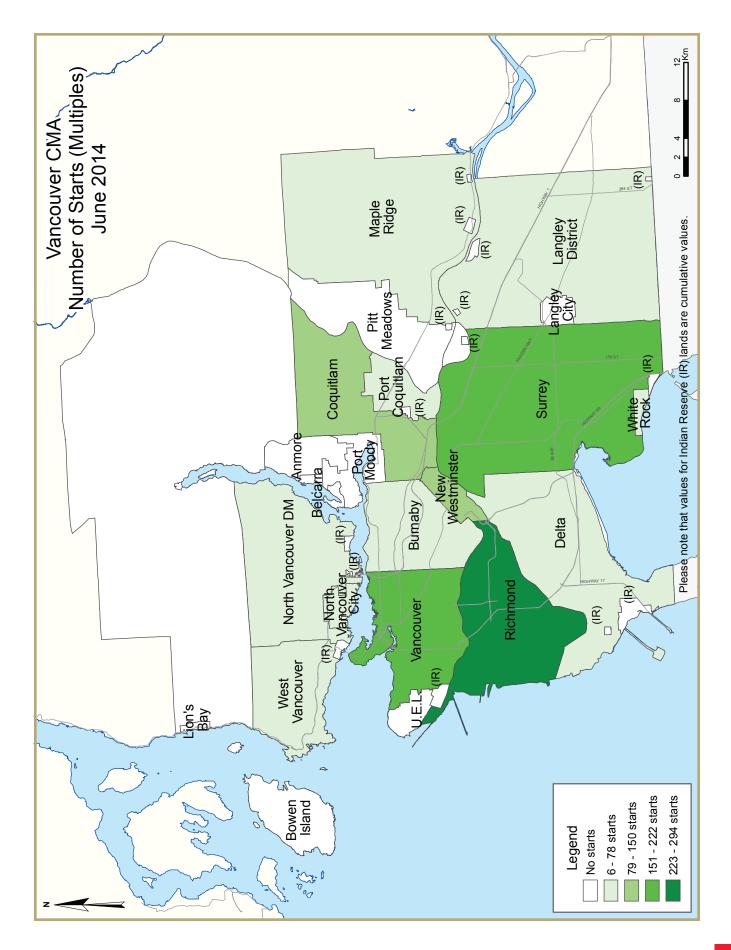

The actual number of new homes started during the first half of 2014 totalled 9,105 units, up five per cent from 8,672 units in the same period a year ago (Figure 1).

The number of multi-family starts so far this year increased year-overyear by approximately five per cent to 7,107. The majority of these units were started in the cities of Burnaby, Richmond, Coquitlam, Surrey and Vancouver. In addition, 16 per cent of total starts and 15 per cent of completions were rental units. Rental starts have comprised at least 10 per cent of the total on a monthly basis in the past year, an increase from previous years (Figure 2). More than half of these rental starts have been in the cities of Vancouver, Surrey, Richmond and North Vancouver.