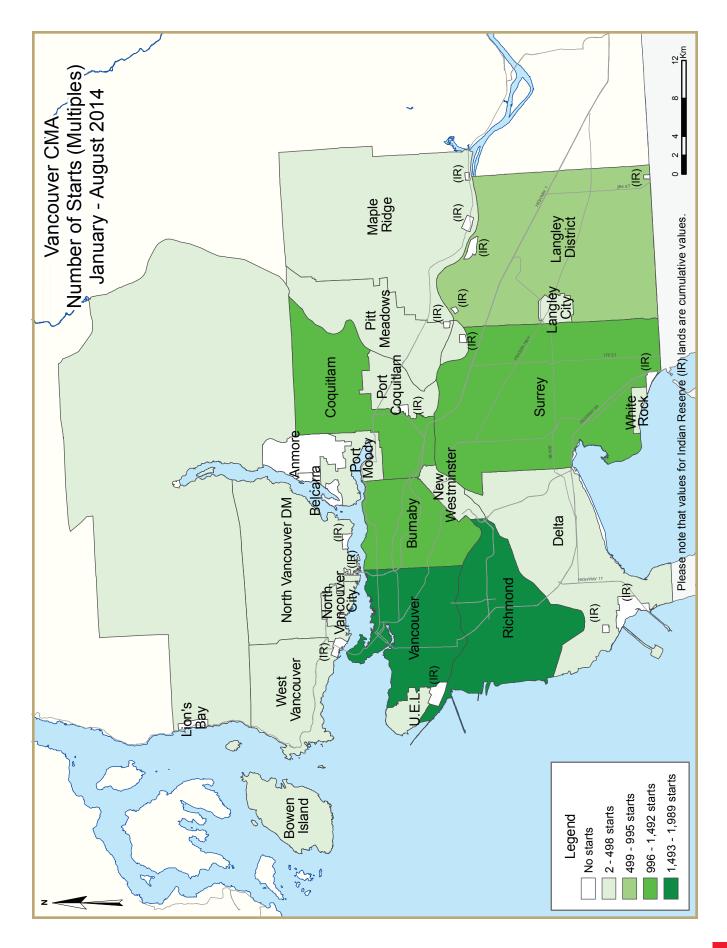

So far this year, a total of 13,004 new homes were started in the Vancouver CMA, a modest increase from 12,211 starts during the same period last year. The number of single-detached and town home starts grew at the fastest pace. There were 209 more singledetached homes started year-to-date and 374 more new town homes, while apartment construction increased by 162 units.

Much of the growth in single-detached home starts was concentrated in Burnaby, Richmond and Surrey, while Delta and White Rock registered more moderate growth. Increases in townhouse construction in Burnaby, Delta and Langley drove most of the up-tick in total townhouse starts in the CMA. Growth in apartment starts was concentrated in Richmond, the Tri-Cities and New Westminster, although the City of Vancouver had the highest absolute number of apartment starts during the first eight months of 2014. The total number of homes under construction in August moved to 25,077 from 23,145 a year earlier. An increase in the number of apartments and town homes underway offset a decline in the number of single- and semi-detached homes. Approximately half of the units under construction were in the Cities of Vancouver and Burnaby, with another thirty per cent in Surrey, Richmond and the Tri-Cities.