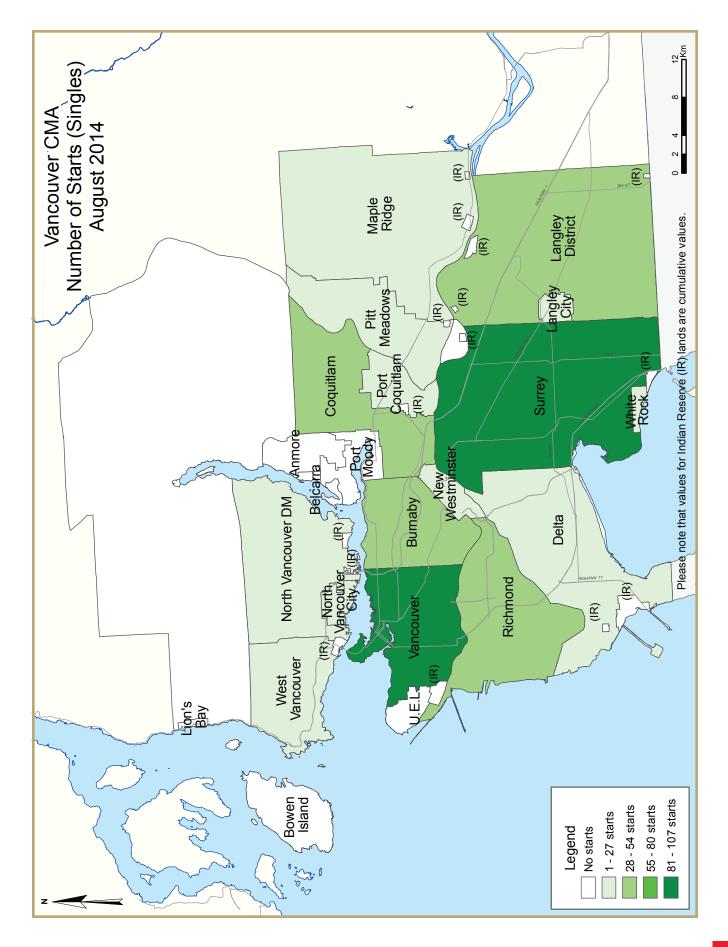

So far this year, a total of 13,004 new homes were started in the Vancouver CMA, a modest increase from 12,211 starts during the same period last year. The number of single-detached and town home starts grew at the fastest pace. There were 209 more singledetached homes started year-to-date and 374 more new town homes, while apartment construction increased by 162 units.

Much of the growth in single-detached home starts was concentrated in Burnaby, Richmond and Surrey, while Delta and White Rock registered more moderate growth. Increases in townhouse construction in Burnaby, Delta and Langley drove most of the up-tick in total townhouse starts in the CMA. Growth in apartment starts was concentrated in Richmond, the Tri-Cities and New Westminster, although the City of Vancouver had the highest absolute number of apartment starts during the first eight months of 2014. The total number of homes under construction in August moved to 25,077 from 23,145 a year earlier. An increase in the number of apartments and town homes underway offset a decline in the number of single- and semi-detached homes. Approximately half of the units under construction were in the Cities of Vancouver and Burnaby, with another thirty per cent in Surrey, Richmond and the Tri-Cities.