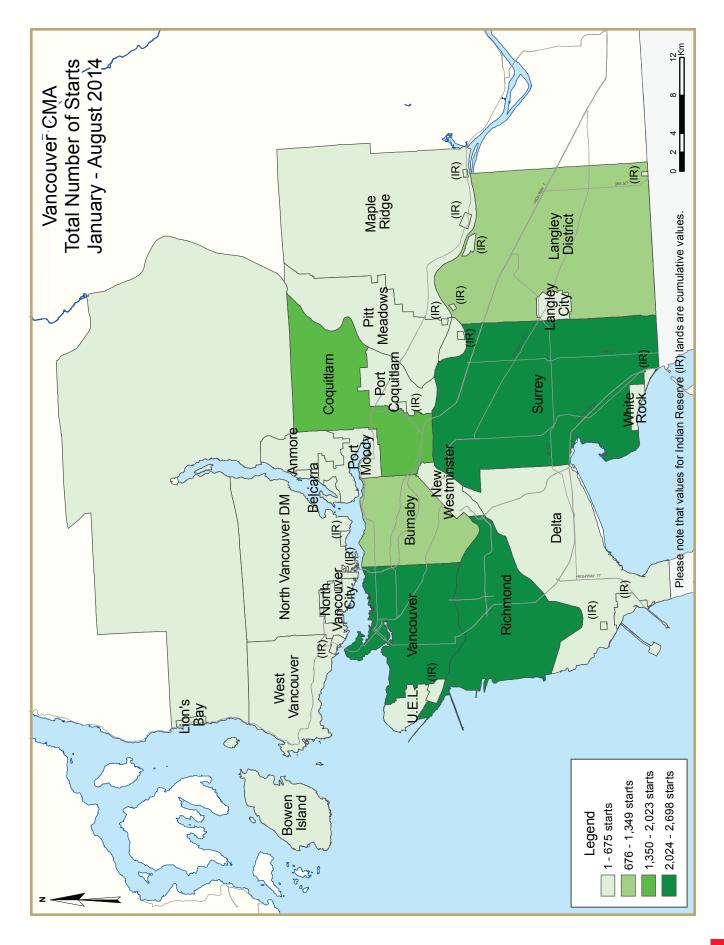

So far this year, a total of 13,004 new homes were started in the Vancouver CMA, a modest increase from 12,211 starts during the same period last year. The number of single-detached and town home starts grew at the fastest pace. There were 209 more singledetached homes started year-to-date and 374 more new town homes, while apartment construction increased by 162 units.

Much of the growth in single-detached home starts was concentrated in Burnaby, Richmond and Surrey, while Delta and White Rock registered more moderate growth. Increases in townhouse construction in Burnaby, Delta and Langley drove most of the up-tick in total townhouse starts in the CMA. Growth in apartment starts was concentrated in Richmond, the Tri-Cities and New Westminster, although the City of Vancouver had the highest absolute number of apartment starts during the first eight months of 2014. The total number of homes under construction in August moved to 25,077 from 23,145 a year earlier. An increase in the number of apartments and town homes underway offset a decline in the number of single- and semi-detached homes. Approximately half of the units under construction were in the Cities of Vancouver and Burnaby, with another thirty per cent in Surrey, Richmond and the Tri-Cities.