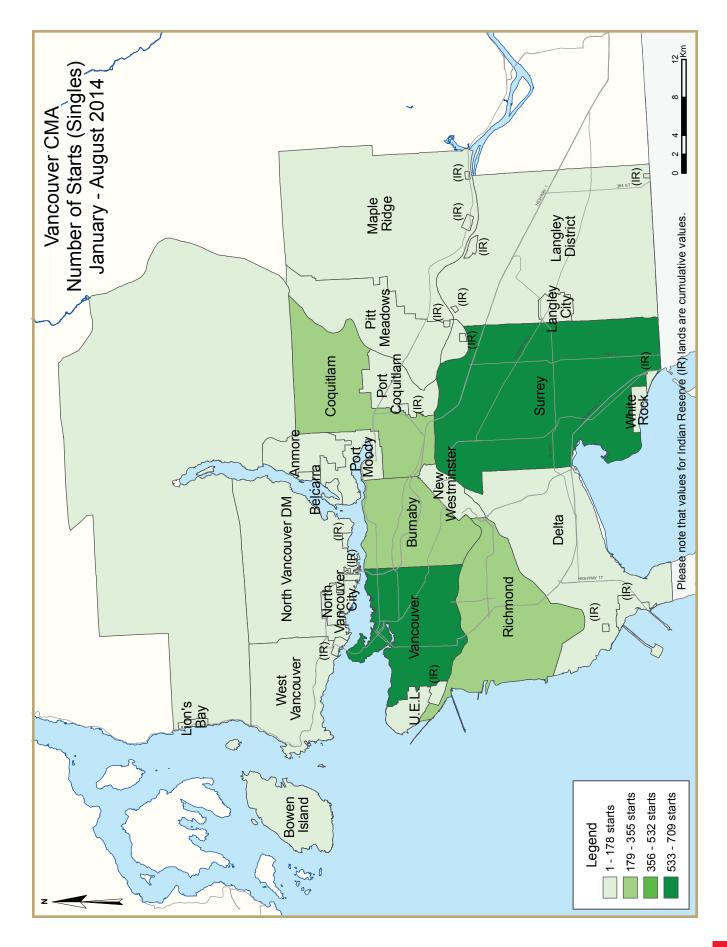

So far this year, a total of 13,004 new homes were started in the Vancouver CMA, a modest increase from 12,211 starts during the same period last year. The number of single-detached and town home starts grew at the fastest pace. There were 209 more singledetached homes started year-to-date and 374 more new town homes, while apartment construction increased by 162 units.

Much of the growth in single-detached home starts was concentrated in Burnaby, Richmond and Surrey, while Delta and White Rock registered more moderate growth. Increases in townhouse construction in Burnaby, Delta and Langley drove most of the up-tick in total townhouse starts in the CMA. Growth in apartment starts was concentrated in Richmond, the Tri-Cities and New Westminster, although the City of Vancouver had the highest absolute number of apartment starts during the first eight months of 2014. The total number of homes under construction in August moved to 25,077 from 23,145 a year earlier. An increase in the number of apartments and town homes underway offset a decline in the number of single- and semi-detached homes. Approximately half of the units under construction were in the Cities of Vancouver and Burnaby, with another thirty per cent in Surrey, Richmond and the Tri-Cities.