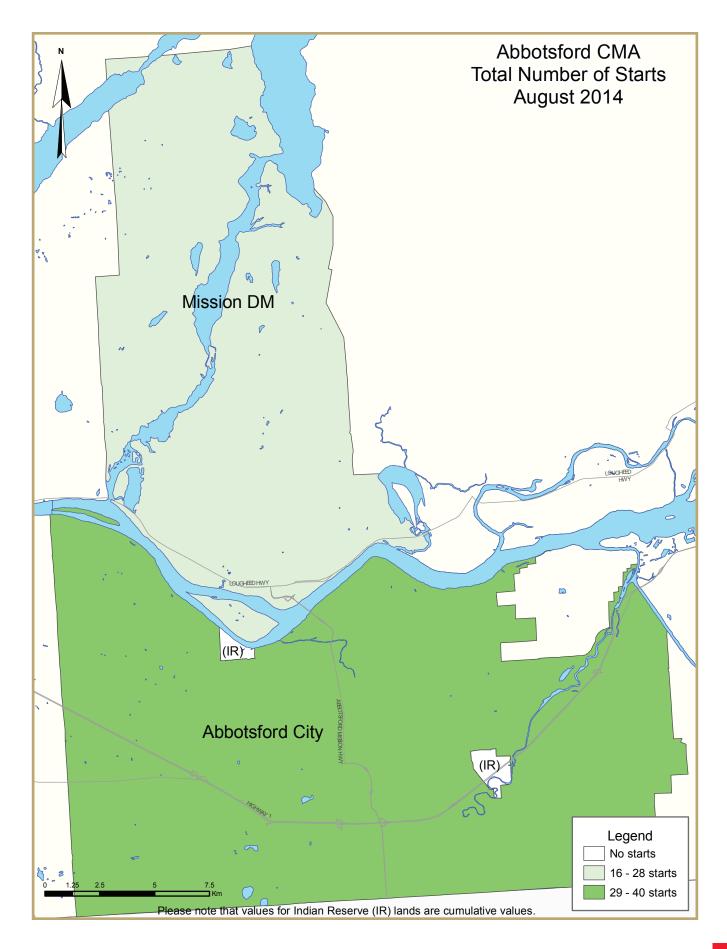

Housing starts in the Abbotsford-Mission CMA were trending at 622 units in August from 568 units in July.