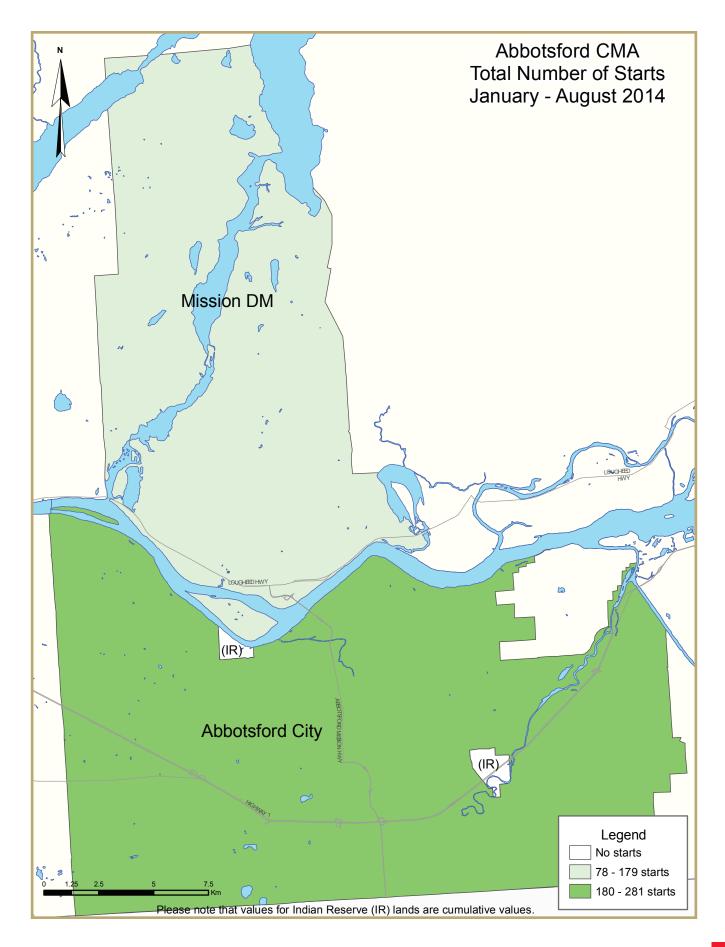

Housing starts in the Abbotsford-Mission CMA were trending at 622 units in August from 568 units in July.