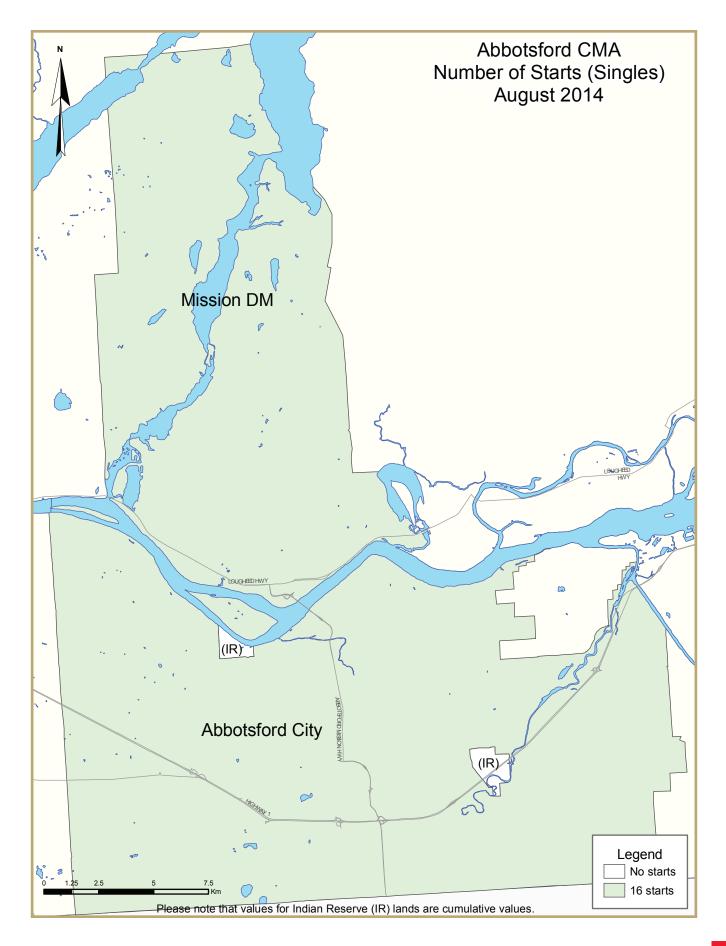

Housing starts in the Abbotsford-Mission CMA were trending at 622 units in August from 568 units in July.