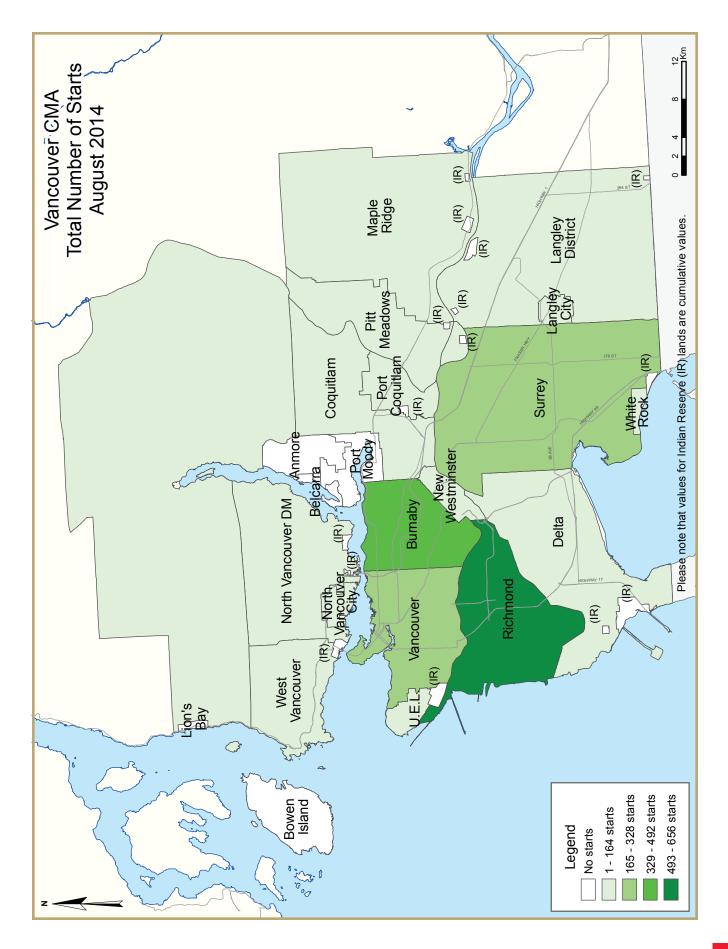

Actual housing starts were up in August with 2,291 new homes starting construction, compared to 1,530 units during the same month last year. Although starts increased for all home types, apartment starts accounted for most of the growth this month. New projects in Richmond, Burnaby and Vancouver contributed more than seventy per cent of the apartment starts in August.

Much of the growth in single-detached home starts was concentrated in Burnaby, Richmond and Surrey, while Delta and White Rock registered more moderate growth. Increases in townhouse construction in Burnaby, Delta and Langley drove most of the up-tick in total townhouse starts in the CMA. Growth in apartment starts was concentrated in Richmond, the Tri-Cities and New Westminster, although the City of Vancouver had the highest absolute number of apartment starts during the first eight months of 2014. The total number of homes under construction in August moved to 25,077 from 23,145 a year earlier. An increase in the number of apartments and town homes underway offset a decline in the number of single- and semi-detached homes. Approximately half of the units under construction were in the Cities of Vancouver and Burnaby, with another thirty per cent in Surrey, Richmond and the Tri-Cities.