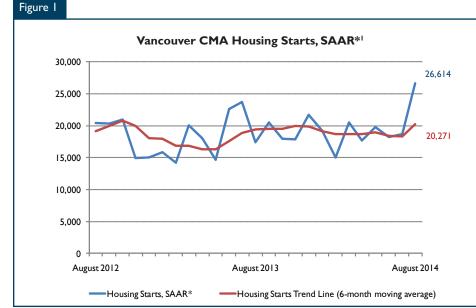

## Housing Market Overview

Housing starts in the Vancouver Census Metropolitan Area (CMA) were trending at 20,271 units in August, compared with 18,339 in July, according to Canada Mortgage and Housing Corporation (CMHC).The trend is a six-month moving average of the monthly seasonally adjusted annual rates (SAAR) of housing starts.

| - · · ·                             | Table I: Housing Starts (SAAR and Trend)<br>August 2014 |             |  |  |  |  |  |  |  |  |  |
|-------------------------------------|---------------------------------------------------------|-------------|--|--|--|--|--|--|--|--|--|
| Vancouver CMA <sup>1</sup>          | July 2014                                               | August 2014 |  |  |  |  |  |  |  |  |  |
| Trend <sup>2</sup>                  | 18,339                                                  | 20,271      |  |  |  |  |  |  |  |  |  |
| SAAR                                | 18,726                                                  | 26,614      |  |  |  |  |  |  |  |  |  |
|                                     | August 2013                                             | August 2014 |  |  |  |  |  |  |  |  |  |
| Actual                              |                                                         |             |  |  |  |  |  |  |  |  |  |
| August - Single-Detached            | 409                                                     | 419         |  |  |  |  |  |  |  |  |  |
| August - Multiples                  | 1,121                                                   | 1,872       |  |  |  |  |  |  |  |  |  |
| August - Total                      | 1,530                                                   | 2,291       |  |  |  |  |  |  |  |  |  |
| January to August - Single-Detached | 2,627                                                   | 2,836       |  |  |  |  |  |  |  |  |  |
| January to August - Multiples       | 9,584                                                   | 10,168      |  |  |  |  |  |  |  |  |  |
| January to August - Total           | 12,211                                                  | I 3,004     |  |  |  |  |  |  |  |  |  |
|                                     |                                                         |             |  |  |  |  |  |  |  |  |  |