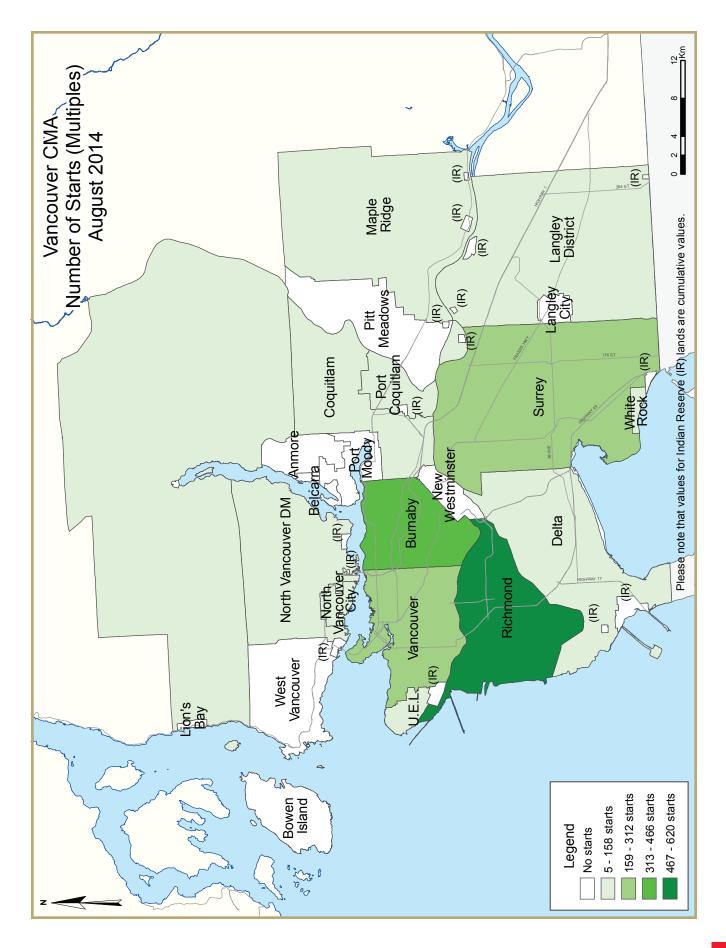

Much of the growth in single-detached home starts was concentrated in Burnaby, Richmond and Surrey, while Delta and White Rock registered more moderate growth. Increases in townhouse construction in Burnaby, Delta and Langley drove most of the up-tick in total townhouse starts in the CMA. Growth in apartment starts was concentrated in Richmond, the Tri-Cities and New Westminster, although the City of Vancouver had the highest absolute number of apartment starts during the first eight months of 2014. The total number of homes under construction in August moved to 25,077 from 23,145 a year earlier. An increase in the number of apartments and town homes underway offset a decline in the number of single- and semi-detached homes. Approximately half of the units under construction were in the Cities of Vancouver and Burnaby, with another thirty per cent in Surrey, Richmond and the Tri-Cities.