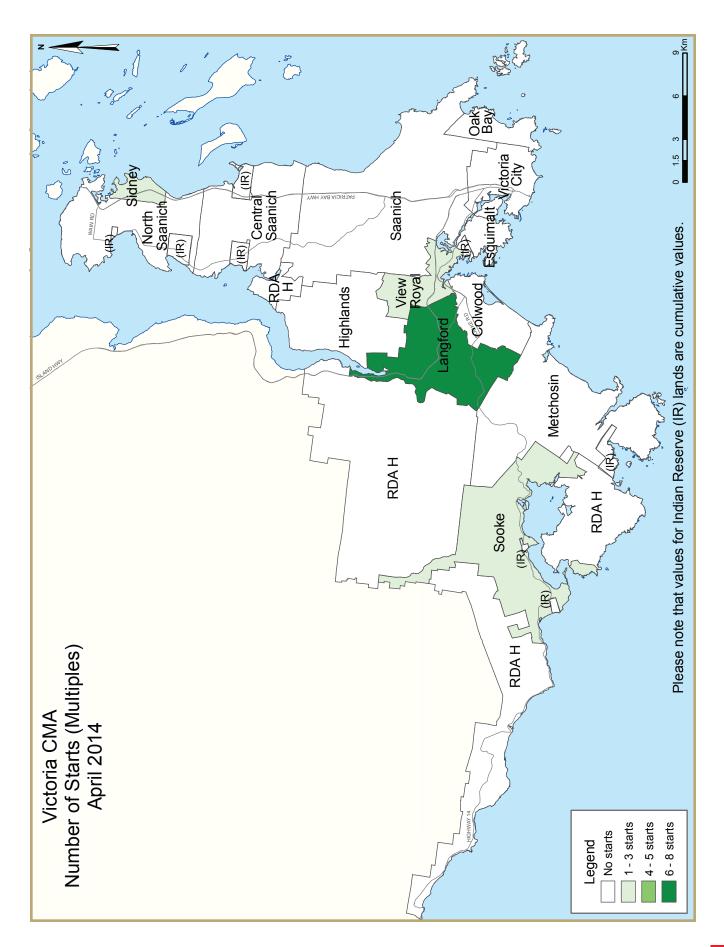

Actual housing starts were down from 112 starts in April 2013 to 60 in April 2014. The decrease was due to lower levels of multiple-family home (semidetached, row and apartment) starts. There were 13 multiple-family home and 47 single-detached housing starts in April. Almost half (45 per cent) of all housing starts were in Langford, with the remaining new construction spread across various municipalities within the Victoria CMA.