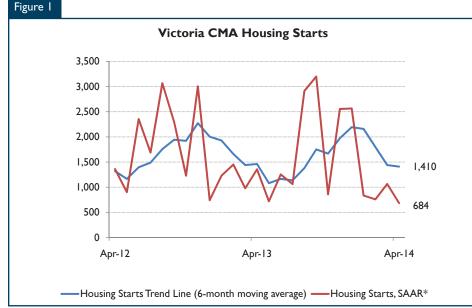

### Housing Market Overview

Housing starts in the Victoria Census Metropolitan Area (CMA) were trending at 1,410 units in April, compared to 1,440 in March, according to Canada Mortgage and Housing Corporation (CMHC).The trend is a six-month moving average of the monthly seasonally adjusted annual rates (SAAR) of housing starts.

Actual housing starts were down from 112 starts in April 2013 to 60 in April 2014. The decrease was due to lower levels of multiple-family home (semidetached, row and apartment) starts. There were 13 multiple-family home and 47 single-detached housing starts in April. Almost half (45 per cent) of all housing starts were in Langford, with the remaining new construction spread across various municipalities within the Victoria CMA.