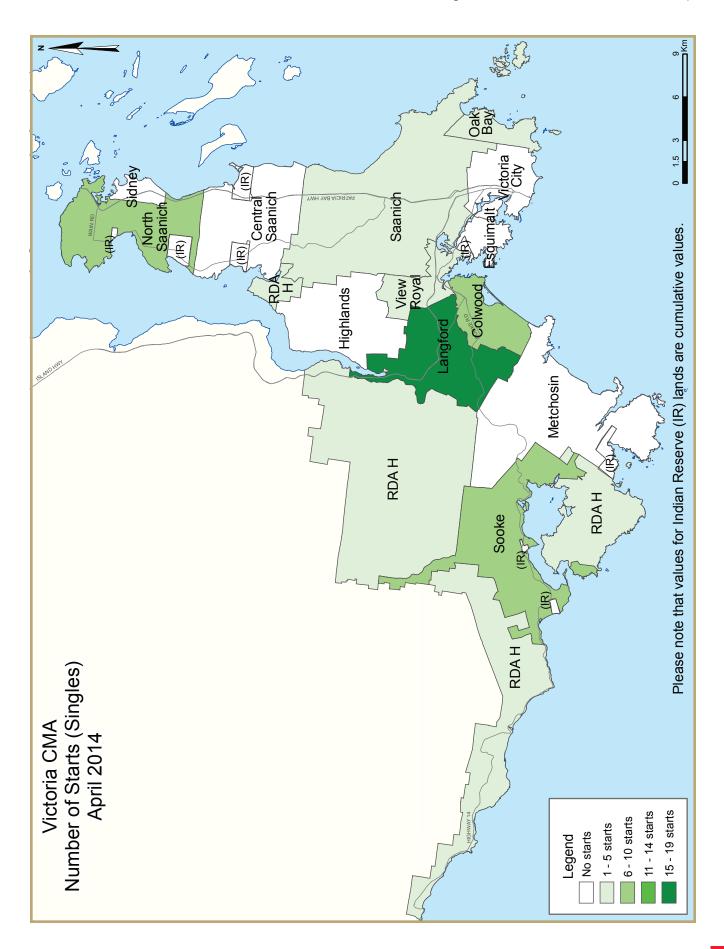

Actual housing starts were down from 112 starts in April 2013 to 60 in April 2014. The decrease was due to lower levels of multiple-family home (semidetached, row and apartment) starts. There were 13 multiple-family home and 47 single-detached housing starts in April. Almost half (45 per cent) of all housing starts were in Langford, with the remaining new construction spread across various municipalities within the Victoria CMA.