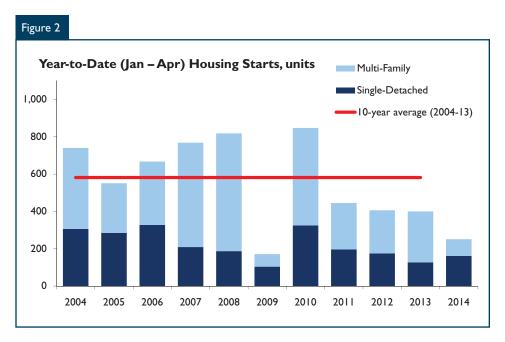

Actual housing starts were down from 112 starts in April 2013 to 60 in April 2014. The decrease was due to lower levels of multiple-family home (semidetached, row and apartment) starts. There were 13 multiple-family home and 47 single-detached housing starts in April. Almost half (45 per cent) of all housing starts were in Langford, with the remaining new construction spread across various municipalities within the Victoria CMA.

In April 2014, there were 1,692 units currently under construction in the Victoria CMA, up from 1,579 a year earlier. Nearly half (48 per cent) of these units were in the City of Victoria, while 28 per cent were in Langford and 19 per cent were in Saanich. The number of singledetached houses and apartment units under construction increased compared with last year, while the number of semi-detached and row units decreased.