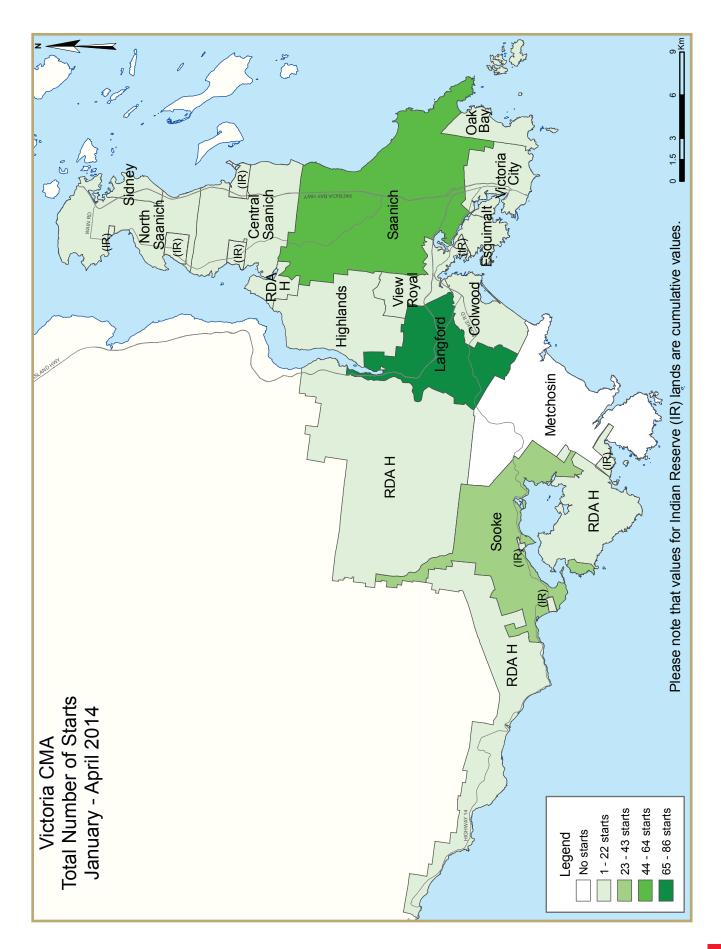

Actual housing starts were down from 112 starts in April 2013 to 60 in April 2014. The decrease was due to lower levels of multiple-family home (semidetached, row and apartment) starts. There were 13 multiple-family home and 47 single-detached housing starts in April. Almost half (45 per cent) of all housing starts were in Langford, with the remaining new construction spread across various municipalities within the Victoria CMA.

In April 2014, there were 1,692 units currently under construction in the Victoria CMA, up from 1,579 a year earlier. Nearly half (48 per cent) of these units were in the City of Victoria, while 28 per cent were in Langford and 19 per cent were in Saanich. The number of singledetached houses and apartment units under construction increased compared with last year, while the number of semi-detached and row units decreased.