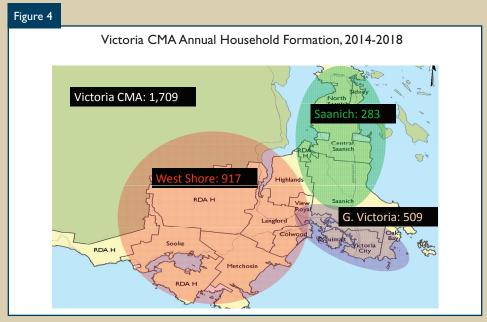

# Spotlight: Household formation and demand for new homes in the Victoria CMA

In line with population growth for the region, BC Stats is forecasting that an average of 1,700 new households will be formed in the Victoria CMA each year through 2018. In terms of geographic distribution, over half of new households (917 per year) will be in the western communities of Langford, Colwood, Metchosin, Highlands and Sooke. Greater Victoria (Oak Bay, Victoria, Esquimalt and View Royal) is projected to be home to 30 per cent of new households (509 per year), while Saanich (Saanich, Central Saanich, North Saanich and Sidney) will add 283 new households per year.

One of the main drivers of this geographic distribution is the difference in home prices between these regions, particularly when it comes to single-detached homes. Year-to-date June 2014, the average resale price of a single-detached home in the western communities was \$480,159, as compared with \$663,300 in Saanich and \$719,808 in Greater Victoria. There is land for new construction in the western communities, something that is scarcer in the urban core. For low equity buyers, particularly first-time homeowners looking for single-detached homes, the western communities are going to see the bulk of the growth in new households.

With 1,685 total housing starts in the Victoria CMA in 2013, the pace of new home construction is well matched to the projected rate of household formation, which provides a solid groundwork for local demand for new housing in the coming years.

\* Note: G.Victoria includes Victoria, Esquimalt, Oak Bay, and View Royal; West Shore includes Sooke, Langford, Colwood, Metchosin, Highlands, and CRD Sub. H; and Saanich includes Saanich, Sidney, C. Saanich, and N. Saanich.

Sources: BC Stats P.E.O.P.L.E. 2013 projections; VREB