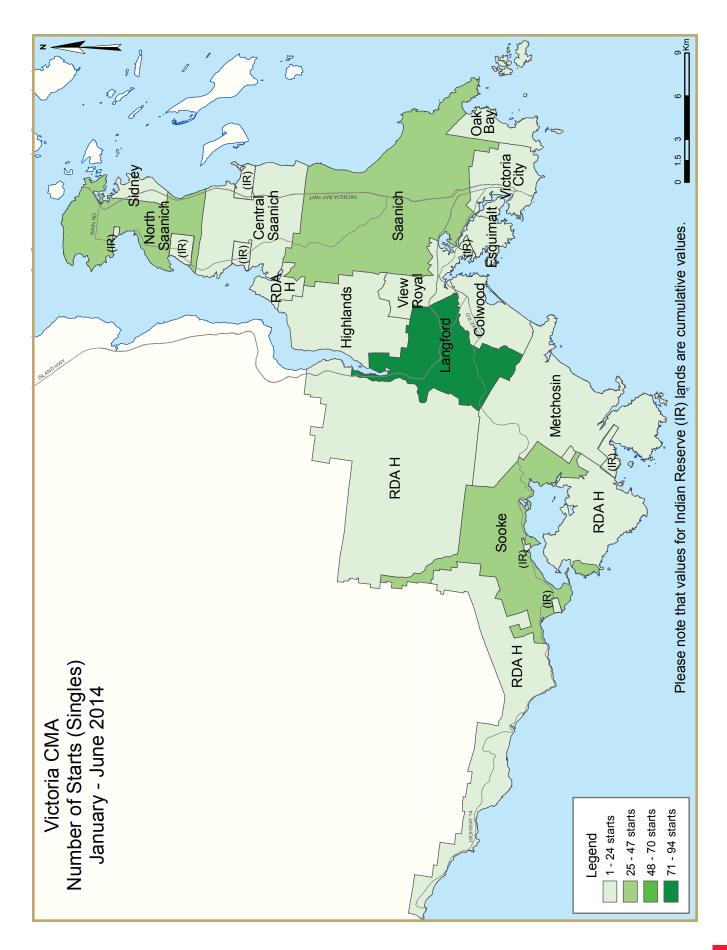

During the first six months of 2014, there were 596 housing starts in the Victoria CMA, up slightly from 576 total starts in the same period last year. Just over 40 per cent of these starts were in Langford, while another 14 per cent were in Colwood and 11 per cent were in Saanich. The number of single-detached starts has risen modestly so far this year to 260, while the pace of multiples construction has held steady with 336 starts.