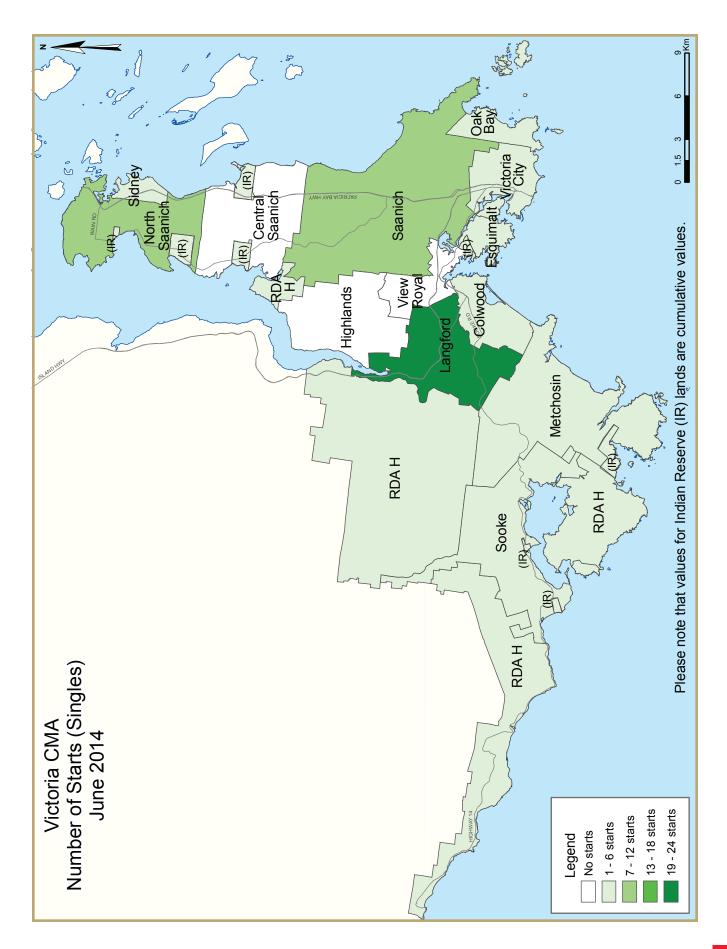

Actual housing starts rose to 197 in June 2014 from 117 starts in June 2013. The increase was due to higher multiple-family home starts, with Colwood, Esquimalt, Langford and Sidney all seeing projects get underway. In total, there were 136 multiple-family home and 61 singledetached housing starts in June, with the pace of single-detached home construction remaining similar to last year.

During the first six months of 2014, there were 596 housing starts in the Victoria CMA, up slightly from 576 total starts in the same period last year. Just over 40 per cent of these starts were in Langford, while another 14 per cent were in Colwood and 11 per cent were in Saanich. The number of single-detached starts has risen modestly so far this year to 260, while the pace of multiples construction has held steady with 336 starts.