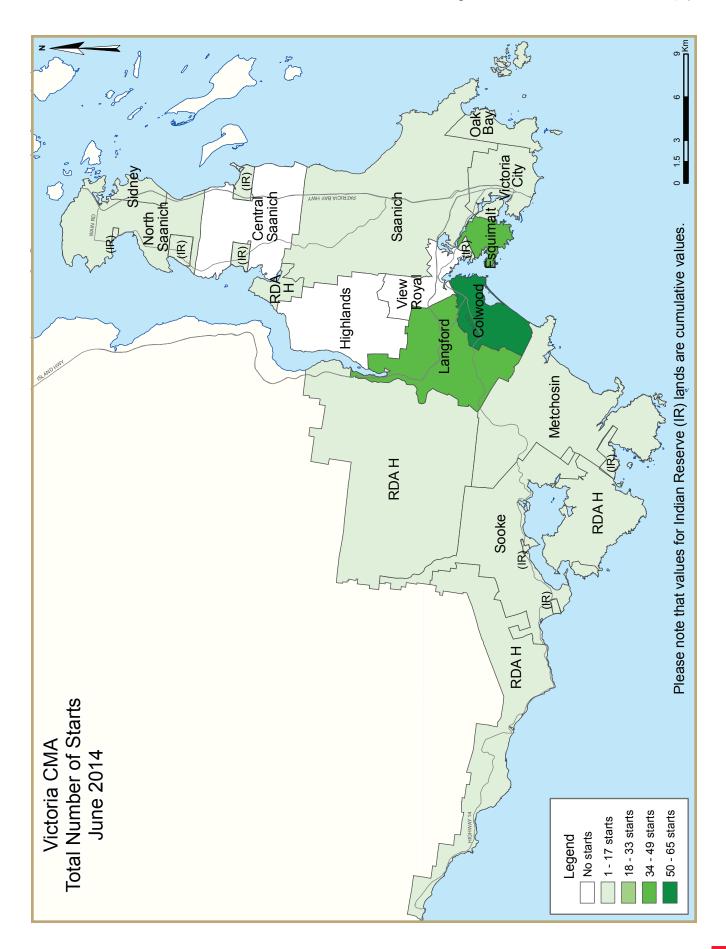

During the first six months of 2014, there were 596 housing starts in the Victoria CMA, up slightly from 576 total starts in the same period last year. Just over 40 per cent of these starts were in Langford, while another 14 per cent were in Colwood and 11 per cent were in Saanich. The number of single-detached starts has risen modestly so far this year to 260, while the pace of multiples construction has held steady with 336 starts.

In June 2014, there were 1,568 units under construction in the Victoria CMA, down slightly from 1,597 a year earlier. Just over one third of these units were in the City of Victoria, while 22 per cent were in Langford and 18 per cent were in Saanich. Similar to last year, over two thirds of the units under construction in the Victoria CMA were apartments (rental and condominium).