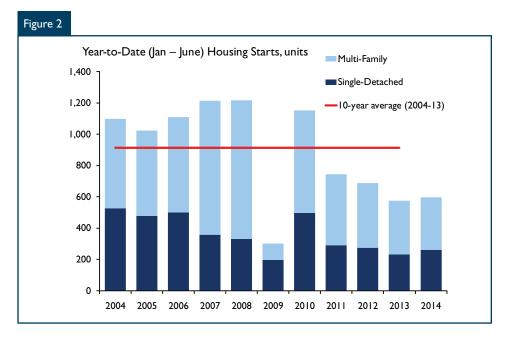

### Victoria CMA Resale Housing Market

Second quarter Victoria area MLS<sup>®</sup> home sales were up 6.9 per cent compared with the same period in 2013. Despite the improvement over year-earlier levels, sales remain below the fifteen-year average (see Figure 3). In the first half of this year, MLS<sup>®</sup> home sales were up 9 per cent over the year-earlier period. Singledetached, townhouse and apartment sales all increased.