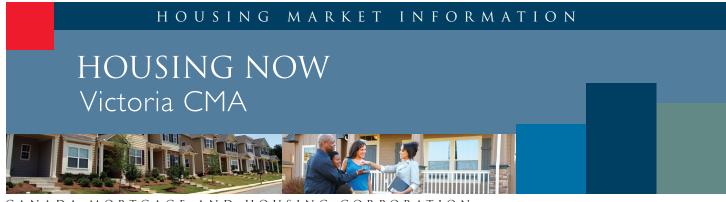

### Victoria CMA New Housing Market

Housing starts in the Victoria Census Metropolitan Area (CMA) were trending at 1,217 units in June, compared to 1,283 in May, according to Canada Mortgage and Housing Corporation (CMHC). The trend is a six-month moving average of the monthly seasonally adjusted annual rates (SAAR)<sup>1</sup> of housing starts.

Actual housing starts rose to 197 in June 2014 from 117 starts in June 2013. The increase was due to higher multiple-family home starts, with Colwood, Esquimalt, Langford and Sidney all seeing projects get underway. In total, there were 136 multiple-family home and 61 singledetached housing starts in June, with the pace of single-detached home construction remaining similar to last year.

\*SAAR<sup>1</sup>: Seasonally adjusted annual rate Source: CMHC Starts and Completions Survey.

<sup>1</sup> The seasonally adjusted annual rate (SAAR) is a monthly figure for starts adjusted to remove normal season variation and multiplied by 12 to reflect annual levels. By removing seasonal ups and downs, seasonal adjustment allows for a comparison from one season to the next and from one month to the next. Reporting monthly figures at annual rates indicates the annual level of starts that would be obtained if the monthly pace was maintained for 12 months. This facilitates comparison of the current pace of activity to annual forecasts as well as to historical annual levels.