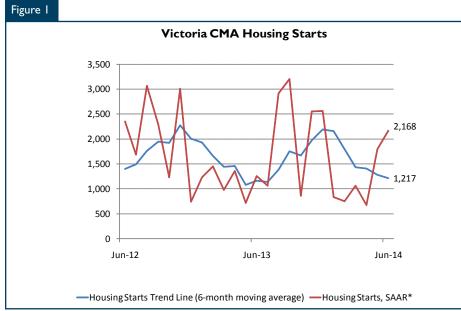

During the first six months of 2014, there were 596 housing starts in the Victoria CMA, up slightly from 576 total starts in the same period last year. Just over 40 per cent of these starts were in Langford, while another 14 per cent were in Colwood and 11 per cent were in Saanich. The number of single-detached starts has risen modestly so far this year to 260, while the pace of multiples construction has held steady with 336 starts.

With 1,685 total housing starts in the Victoria CMA in 2013, the pace of new home construction is well matched to the projected rate of household formation, which provides a solid groundwork for local demand for new housing in the coming years.