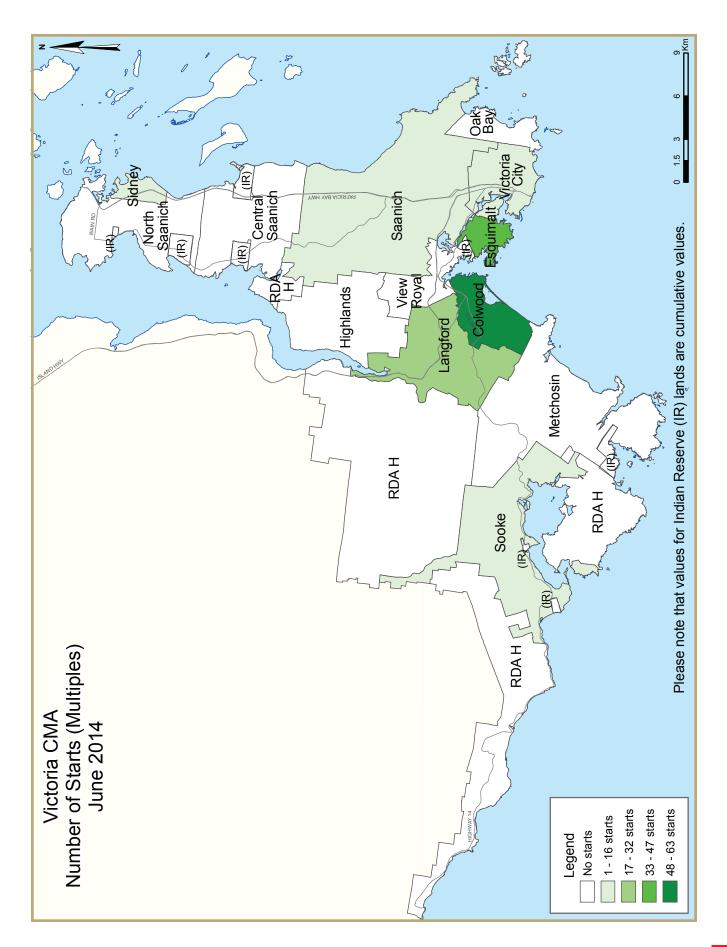

Actual housing starts rose to 197 in June 2014 from 117 starts in June 2013. The increase was due to higher multiple-family home starts, with Colwood, Esquimalt, Langford and Sidney all seeing projects get underway. In total, there were 136 multiple-family home and 61 singledetached housing starts in June, with the pace of single-detached home construction remaining similar to last year.

During the first six months of 2014, there were 596 housing starts in the Victoria CMA, up slightly from 576 total starts in the same period last year. Just over 40 per cent of these starts were in Langford, while another 14 per cent were in Colwood and 11 per cent were in Saanich. The number of single-detached starts has risen modestly so far this year to 260, while the pace of multiples construction has held steady with 336 starts.