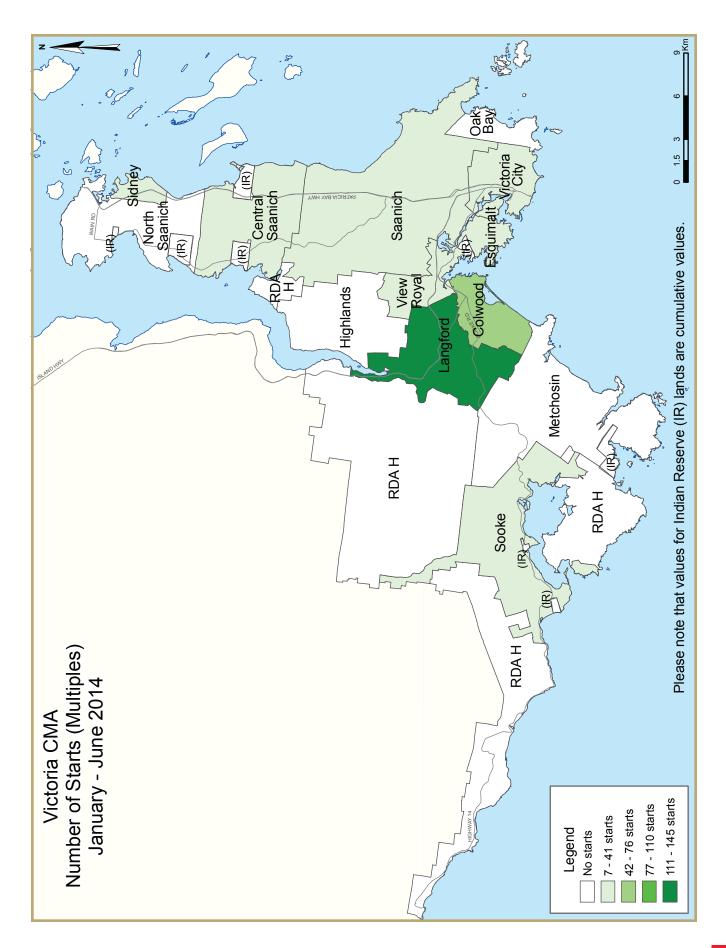

During the first six months of 2014, there were 596 housing starts in the Victoria CMA, up slightly from 576 total starts in the same period last year. Just over 40 per cent of these starts were in Langford, while another 14 per cent were in Colwood and 11 per cent were in Saanich. The number of single-detached starts has risen modestly so far this year to 260, while the pace of multiples construction has held steady with 336 starts.