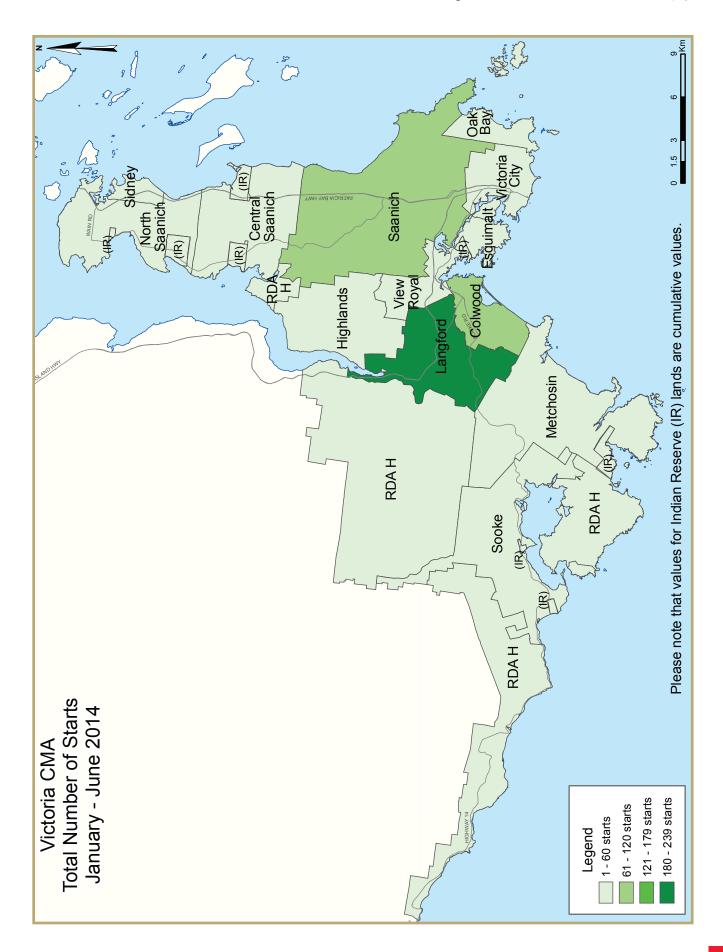

During the first six months of 2014, there were 596 housing starts in the Victoria CMA, up slightly from 576 total starts in the same period last year. Just over 40 per cent of these starts were in Langford, while another 14 per cent were in Colwood and 11 per cent were in Saanich. The number of single-detached starts has risen modestly so far this year to 260, while the pace of multiples construction has held steady with 336 starts.