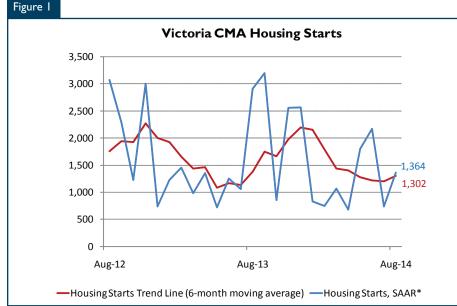

### Housing Market Overview

Housing starts in the Victoria Census Metropolitan Area (CMA) were trending at 1,302 units in August, compared with 1,201 in July, according to Canada Mortgage and Housing Corporation (CMHC). The trend is a six-month moving average of the monthly seasonally adjusted annual rates (SAAR) of housing starts.

Actual housing starts declined to 117 starts in August 2014 from 245 starts in August 2013, when construction of a high number of multiple-family units got underway. In total, there were 71 multiple-family home and 46 singledetached housing starts in August 2014. Nearly 60 per cent of all starts were in Langford.