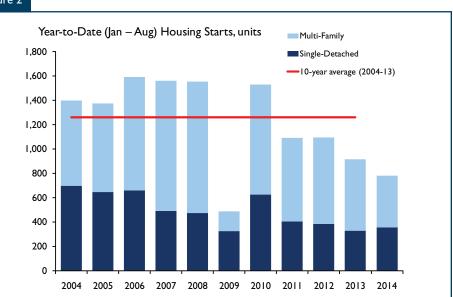

During the first eight months of 2014, there were 780 housing starts in the Victoria CMA, down from 915 total starts in the same period last year. Forty three per cent of these starts were in Langford, while another 12 per cent were in Colwood, 9 per cent were in Saanich, and the remaining 36 per cent were split among the other municipalities. The number of singledetached starts has risen 9 per cent so far this year to 356 homes, while the pace of multiples construction has declined 28 per cent to 424 starts. The current year-over-year gap in multiples construction is not reflective of an overall market trend, as the yearto-date August 2013 figure represents a very high base for comparison due to an exceptional 190 multiples starts in August 2013 alone.