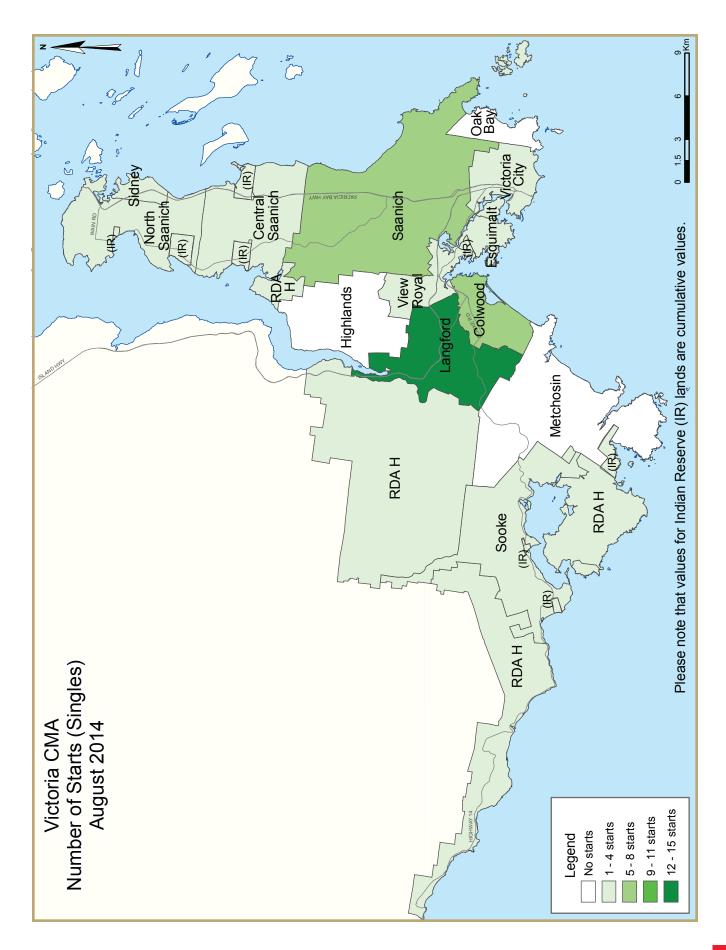

Actual housing starts declined to 117 starts in August 2014 from 245 starts in August 2013, when construction of a high number of multiple-family units got underway. In total, there were 71 multiple-family home and 46 singledetached housing starts in August 2014. Nearly 60 per cent of all starts were in Langford.