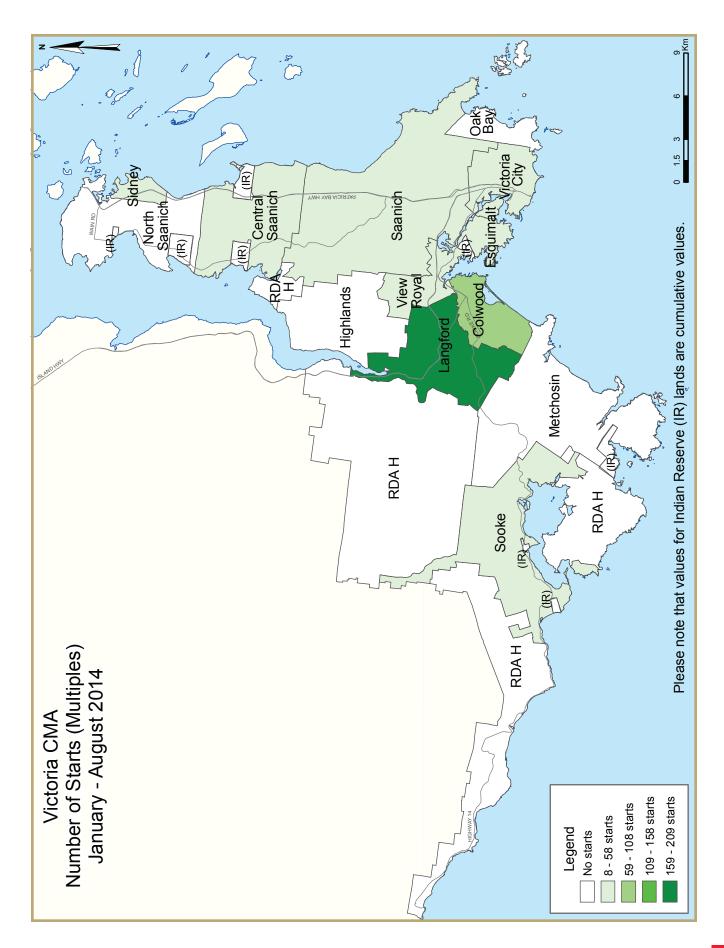

During the first eight months of 2014, there were 780 housing starts in the Victoria CMA, down from 915 total starts in the same period last year. Forty three per cent of these starts were in Langford, while another 12 per cent were in Colwood, 9 per cent were in Saanich, and the remaining 36 per cent were split among the other municipalities. The number of singledetached starts has risen 9 per cent so far this year to 356 homes, while the pace of multiples construction has declined 28 per cent to 424 starts. The current year-over-year gap in multiples construction is not reflective of an overall market trend, as the yearto-date August 2013 figure represents a very high base for comparison due to an exceptional 190 multiples starts in August 2013 alone.