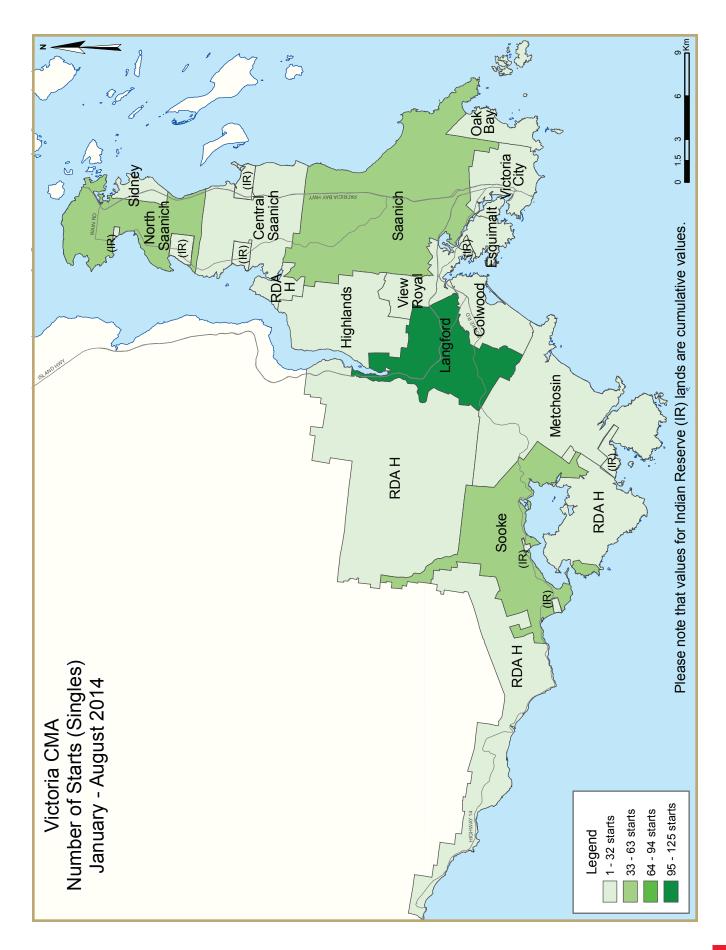

During the first eight months of 2014, there were 780 housing starts in the Victoria CMA, down from 915 total starts in the same period last year. Forty three per cent of these starts were in Langford, while another 12 per cent were in Colwood, 9 per cent were in Saanich, and the remaining 36 per cent were split among the other municipalities. The number of singledetached starts has risen 9 per cent so far this year to 356 homes, while the pace of multiples construction has declined 28 per cent to 424 starts. The current year-over-year gap in multiples construction is not reflective of an overall market trend, as the yearto-date August 2013 figure represents a very high base for comparison due to an exceptional 190 multiples starts in August 2013 alone.