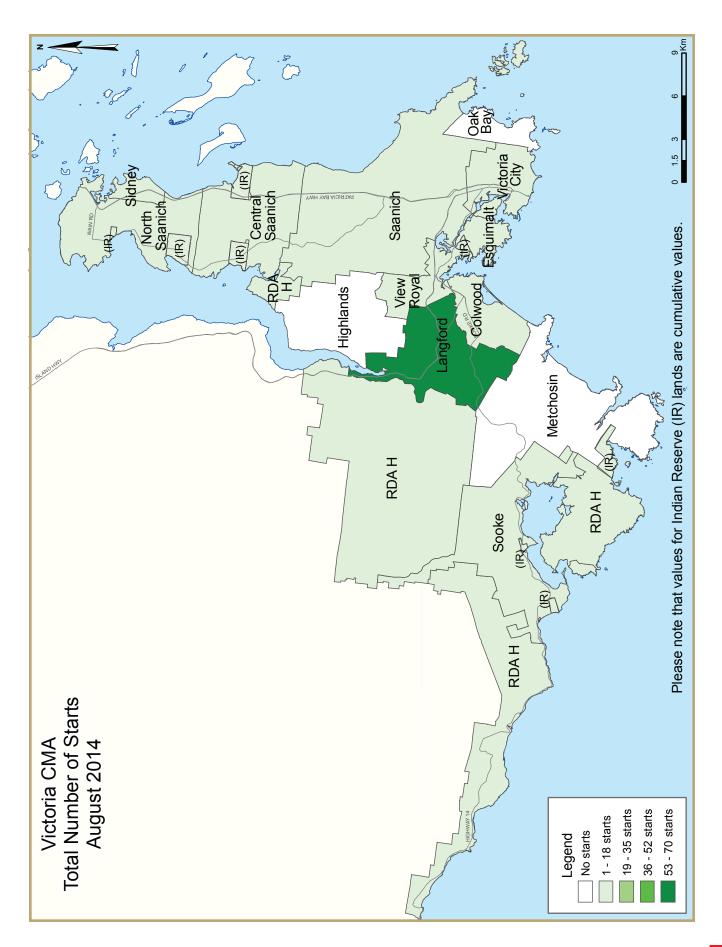

Actual housing starts declined to 117 starts in August 2014 from 245 starts in August 2013, when construction of a high number of multiple-family units got underway. In total, there were 71 multiple-family home and 46 singledetached housing starts in August 2014. Nearly 60 per cent of all starts were in Langford.