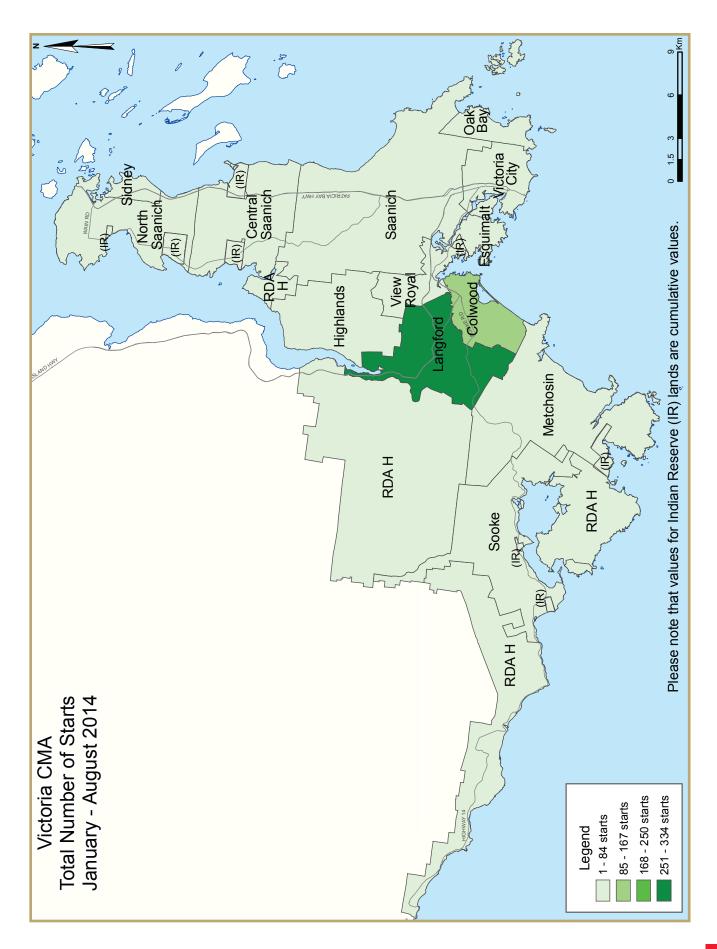

Actual housing starts declined to 117 starts in August 2014 from 245 starts in August 2013, when construction of a high number of multiple-family units got underway. In total, there were 71 multiple-family home and 46 singledetached housing starts in August 2014. Nearly 60 per cent of all starts were in Langford.

During the first eight months of 2014, there were 780 housing starts in the Victoria CMA, down from 915 total starts in the same period last year. Forty three per cent of these starts were in Langford, while another 12 per cent were in Colwood, 9 per cent were in Saanich, and the remaining 36 per cent were split among the other municipalities. The number of singledetached starts has risen 9 per cent so far this year to 356 homes, while the pace of multiples construction has declined 28 per cent to 424 starts. The current year-over-year gap in multiples construction is not reflective of an overall market trend, as the yearto-date August 2013 figure represents a very high base for comparison due to an exceptional 190 multiples starts in August 2013 alone.