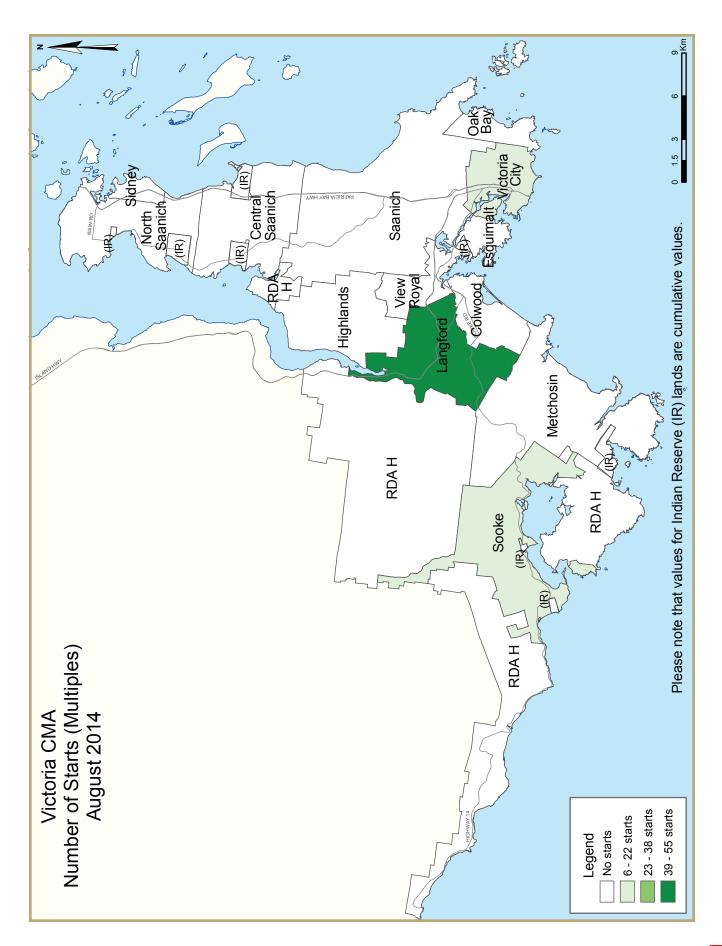

Actual housing starts declined to 117 starts in August 2014 from 245 starts in August 2013, when construction of a high number of multiple-family units got underway. In total, there were 71 multiple-family home and 46 singledetached housing starts in August 2014. Nearly 60 per cent of all starts were in Langford.