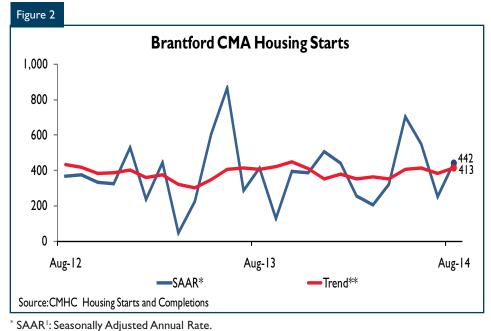

# Brantford CMA Total Housing Starts Trending Up

Housing starts in the Brantford CMA were trending up at 413 units in August compared to 382 units in July, completely due to stronger townhouse construction. Singledetached housing starts declined in August. Year-to-date however, singledetached housing starts were 155 units, up five per cent from the first eight months of 2013. Improving employment and low mortgage rates have supported housing demand in Brantford. Full-time employment was up two per cent in August 2014 compared to the same month a year ago, marking the fourth consecutive year-over-year increase.