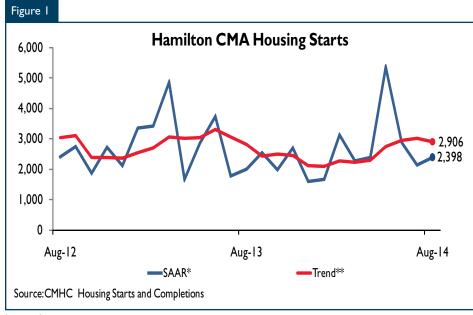

# Hamilton CMA Total Housing Starts Trending Down

Housing starts in the Hamilton Census Metropolitan Area (CMA) were trending down at 2,906 units in August compared to 3,029 units in July, following four consecutive monthly increases. This month's decline in the trend measure was entirely due to lower multi-unit residential construction. Despite the relatively strong demand, the higher number of multi-unit buildings currently under construction continues to dampen multi-unit housing starts in 2014. On a yearover-year basis, the number of multiunit structures under construction has been increasing since June 2013, underscoring CMHC's expectations for fewer housing starts in 2014.

The more volatile SAAR measure of housing starts in Hamilton CMA was 2,398 units in August, up from 2,136 units in July. This month's increase in the SAAR measure was primarily due to stronger single-detached housing construction. The limited supply of single-detached homes in established locations in the GTA has resulted in higher prices which in turn has encouraged some buyers to move to neighbouring municipalities such as Hamilton. Year-to-date, single-detached housing starts in Hamilton reached 791 units, up two per cent compared to the first eight months of 2013.