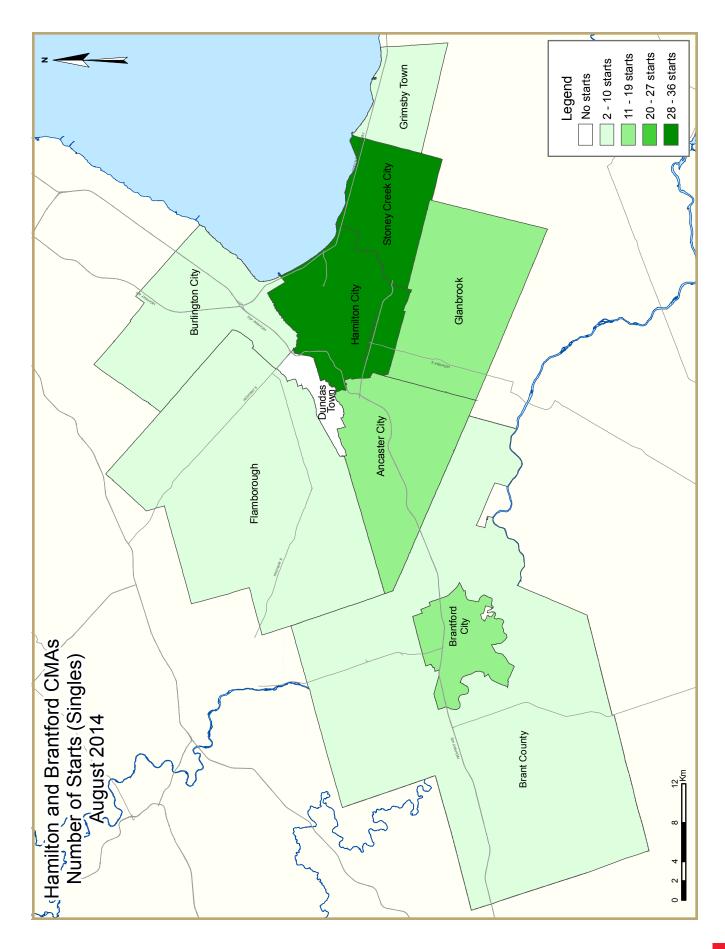

The more volatile SAAR measure of housing starts in Hamilton CMA was 2,398 units in August, up from 2,136 units in July. This month's increase in the SAAR measure was primarily due to stronger single-detached housing construction. The limited supply of single-detached homes in established locations in the GTA has resulted in higher prices which in turn has encouraged some buyers to move to neighbouring municipalities such as Hamilton. Year-to-date, single-detached housing starts in Hamilton reached 791 units, up two per cent compared to the first eight months of 2013.