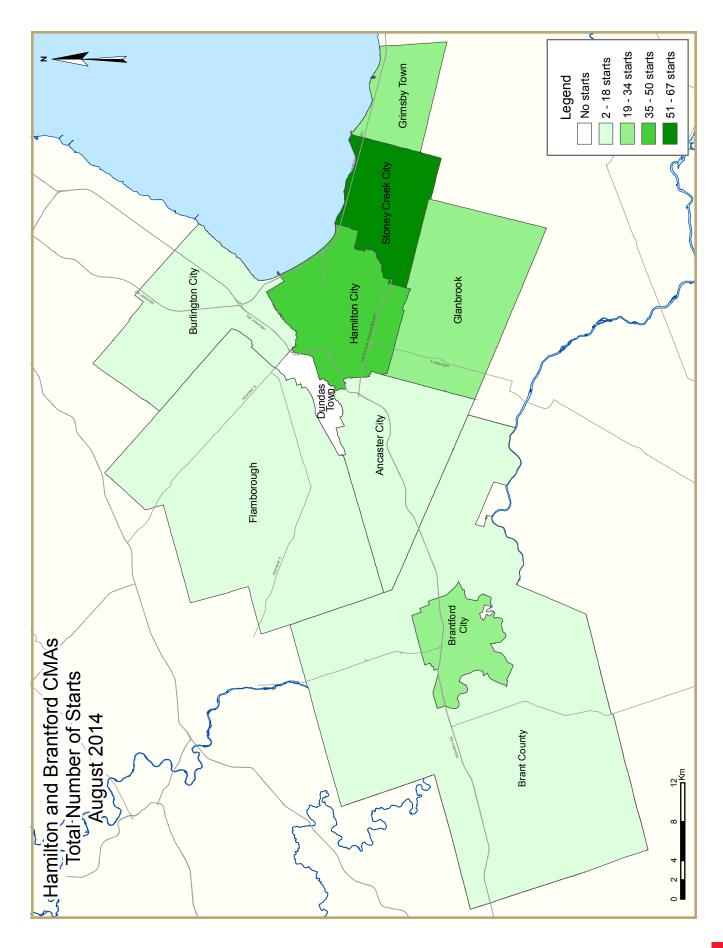

# Hamilton CMA Total Housing Starts Trending Down

Housing starts in the Hamilton Census Metropolitan Area (CMA) were trending down at 2,906 units in August compared to 3,029 units in July, following four consecutive monthly increases. This month's decline in the trend measure was entirely due to lower multi-unit residential construction. Despite the relatively strong demand, the higher number of multi-unit buildings currently under construction continues to dampen multi-unit housing starts in 2014. On a yearover-year basis, the number of multiunit structures under construction has been increasing since June 2013, underscoring CMHC's expectations for fewer housing starts in 2014.