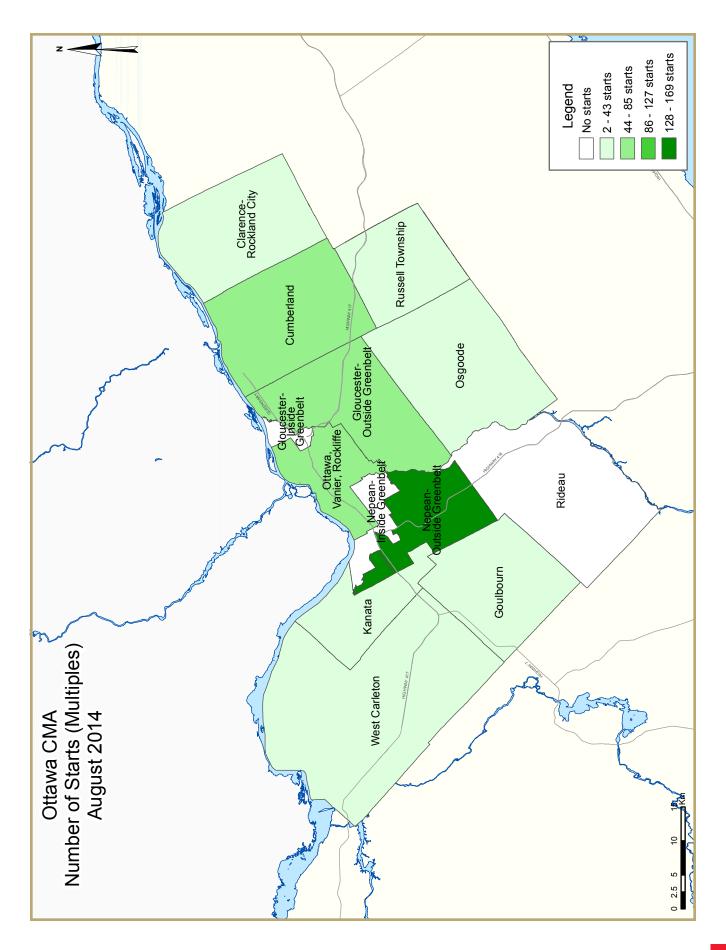

over six months, supporting demand for such dwellings.

Nepean outside the greenbelt (OTG) maintained its lead in construction activity this month with 30 per cent of total starts driven by its large share of row units. Kanata came in at a distant second place with 17 per cent of housing starts; however, it captured almost 40 per cent of single-detached construction. Year-to-date, the suburban area of Nepean has a clear lead in starts activity capturing over a quarter of total starts activity, surpassing its five-year average share, and rebalancing from lower activity last year.