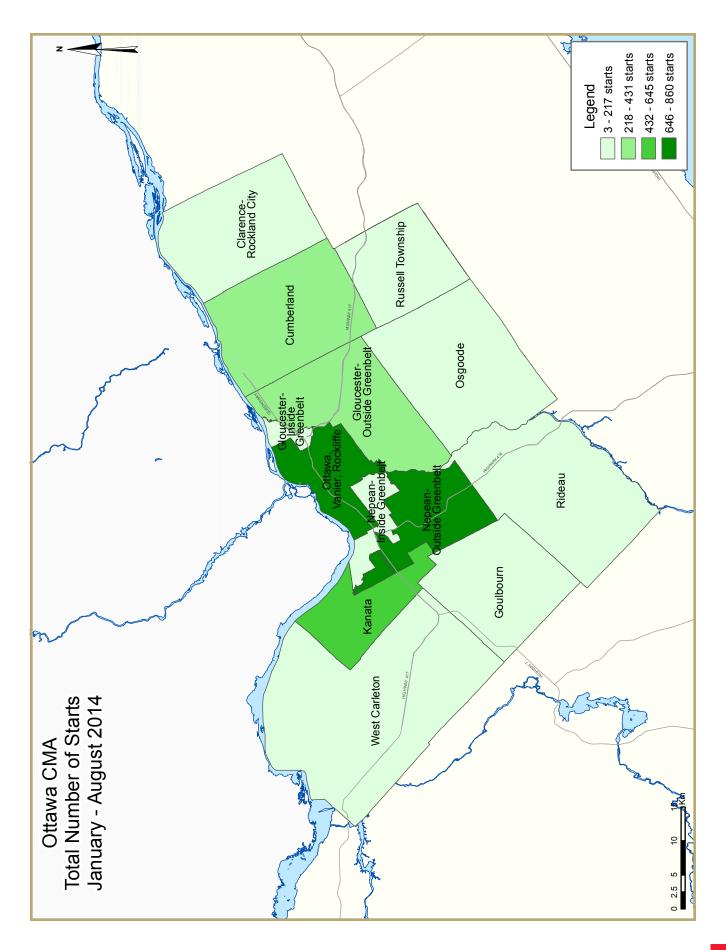

over six months, supporting demand for such dwellings.

Nepean outside the greenbelt (OTG) maintained its lead in construction activity this month with 30 per cent of total starts driven by its large share of row units. Kanata came in at a distant second place with 17 per cent of housing starts; however, it captured almost 40 per cent of single-detached construction. Year-to-date, the suburban area of Nepean has a clear lead in starts activity capturing over a quarter of total starts activity, surpassing its five-year average share, and rebalancing from lower activity last year.