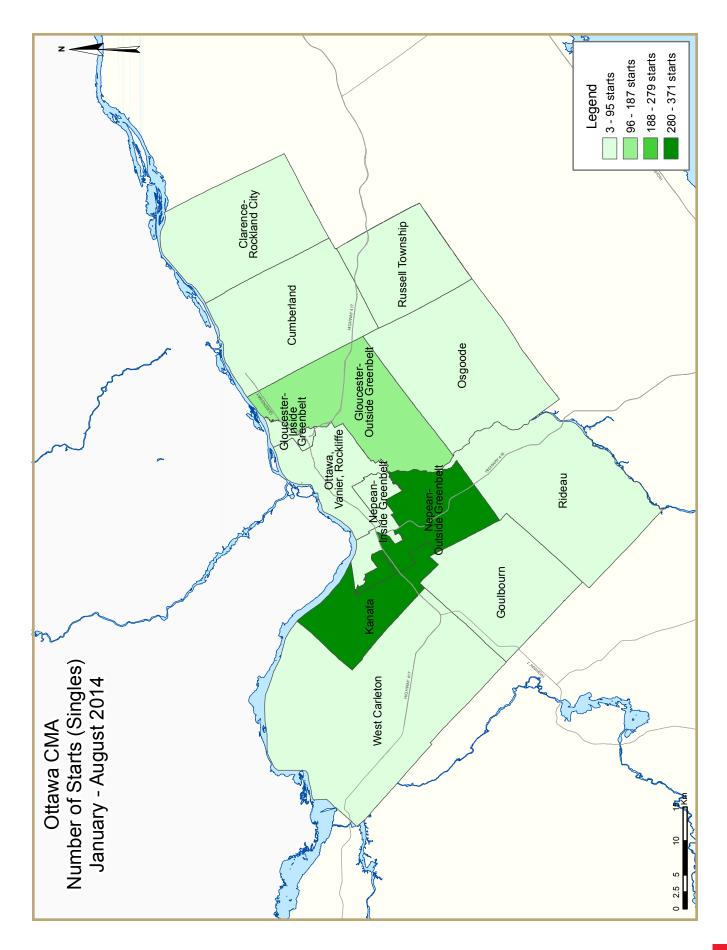

over six months, supporting demand for such dwellings.

Nepean outside the greenbelt (OTG) maintained its lead in construction activity this month with 30 per cent of total starts driven by its large share of row units. Kanata came in at a distant second place with 17 per cent of housing starts; however, it captured almost 40 per cent of single-detached construction. Year-to-date, the suburban area of Nepean has a clear lead in starts activity capturing over a quarter of total starts activity, surpassing its five-year average share, and rebalancing from lower activity last year.