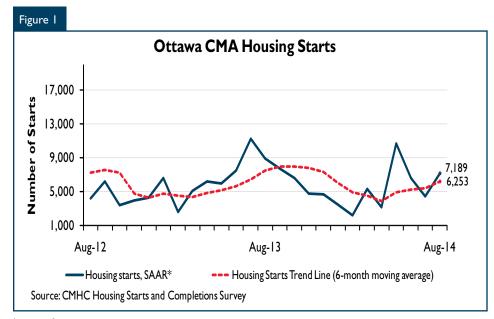

## **Housing Market Overview**

Housing starts in the Ottawa CMA were trending at 6,253 units in August compared to 5,424 units in July according to Canada Mortgage and Housing Corporation (CMHC). The trend is a six-month moving average of the monthly seasonally adjusted annual rates (SAAR) of housing starts. For the region, the standalone monthly SAAR was 7,189 units in August up from 4,494 units in July reflecting a sharp decline in rows and apartment starts.

Housing starts activity was up strongly this month in seasonally adjusted terms driven by growth in low-rise construction. Year-to-date, the share of low-rise starts has risen to 68 per cent compared to 54 per cent in 2013. Seasonally adjusted full-time employment for the 45-64 year-old age group has been gaining terrain for

| Table I: Housing Starts (SAAR and Trend) August 2014 |             |             |  |  |  |  |  |  |  |  |
|------------------------------------------------------|-------------|-------------|--|--|--|--|--|--|--|--|
| Ottawa CMA <sup>1</sup>                              | July 2014   | August 2014 |  |  |  |  |  |  |  |  |
| Trend <sup>2</sup>                                   | 5,424       | 6,253       |  |  |  |  |  |  |  |  |
| SAAR                                                 | 4,494       | 7,189       |  |  |  |  |  |  |  |  |
|                                                      | August 2013 | August 2014 |  |  |  |  |  |  |  |  |
| Actual                                               |             |             |  |  |  |  |  |  |  |  |
| August - Single-Detached                             | 210         | 173         |  |  |  |  |  |  |  |  |
| August - Multiples                                   | 567         | 456         |  |  |  |  |  |  |  |  |
| August - Total                                       | 777         | 629         |  |  |  |  |  |  |  |  |
| January to August - Single-Detached                  | 1,132       | 1,202       |  |  |  |  |  |  |  |  |
| January to August - Multiples                        | 3,342       | 2,341       |  |  |  |  |  |  |  |  |
| January to August - Total                            | 4,474       | 3,543       |  |  |  |  |  |  |  |  |
|                                                      |             |             |  |  |  |  |  |  |  |  |