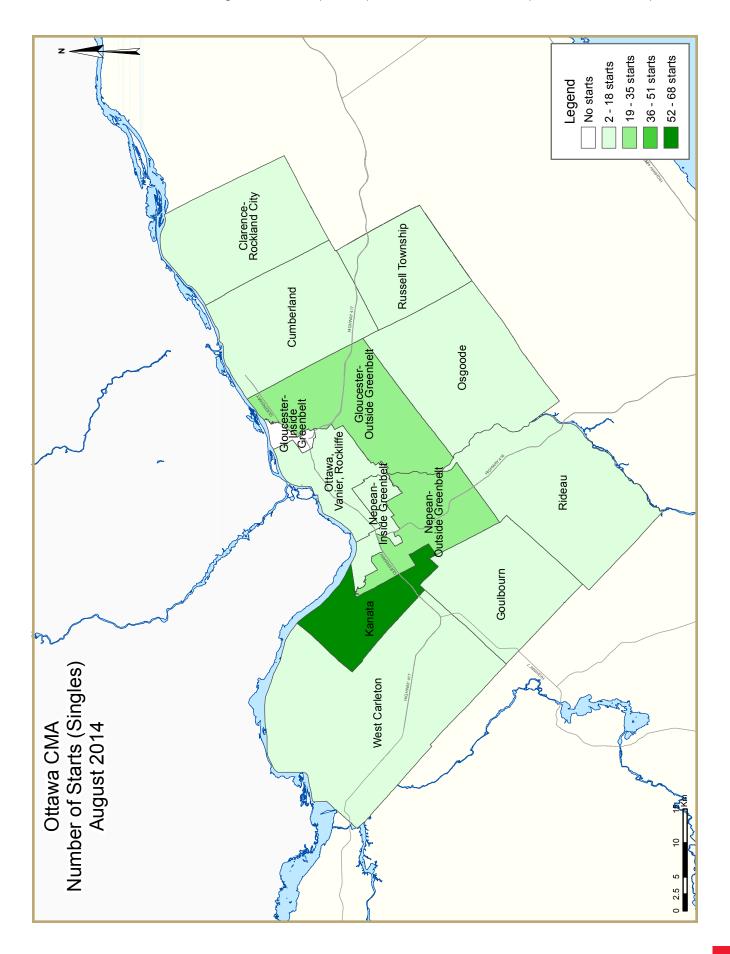

over six months, supporting demand for such dwellings.

Nepean outside the greenbelt (OTG) maintained its lead in construction activity this month with 30 per cent of total starts driven by its large share of row units. Kanata came in at a distant second place with 17 per cent of housing starts; however, it captured almost 40 per cent of single-detached construction. Year-to-date, the suburban area of Nepean has a clear lead in starts activity capturing over a quarter of total starts activity, surpassing its five-year average share, and rebalancing from lower activity last year.