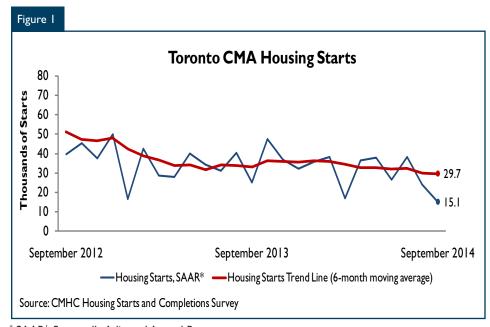

## **New Home Market**

Housing starts in the Toronto Census Metropolitan Area (CMA) trended lower at 29,720 units in September compared to 30,050 in August according to Canada Mortgage and Housing Corporation (CMHC). The trend is a six month moving average of the monthly seasonally adjusted annual rates (SAAR) of housing starts<sup>1</sup>.

The seasonally adjusted annualized rate (SAAR) of total housing starts declined to 25,981 units in the third quarter compared to 29,461 units in the previous quarter and marked the third straight decline so far this year. This decline was largely the result of fewer apartment starts. The time lag between a project's sales launch and start of construction is approximately 24 months and therefore the slowdown in starts in the third quarter is mainly a reflection of the pullback in sales witnessed 18-24 months ago. Low rise home starts such as single-detached and row homes also recorded declines during the third quarter, but their declines were less pronounced and reflective of higher trending sales in the months leading up to their start of construction. The time lag between low rise sales and their start of construction is shorter at about 6-12 months.