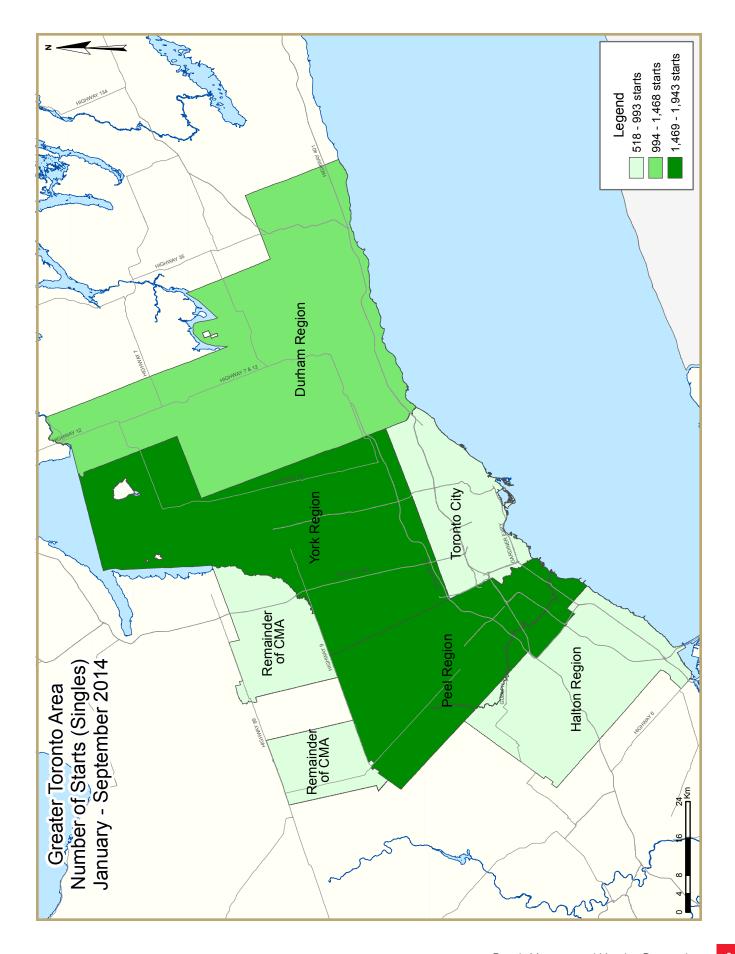

York Region and the City of Toronto recorded the highest year-over-year declines in housing starts in the third quarter. Fewer apartment starts in the City of Toronto was responsible for the slide while the drop in York Region was driven by fewer low rise starts in Vaughan.