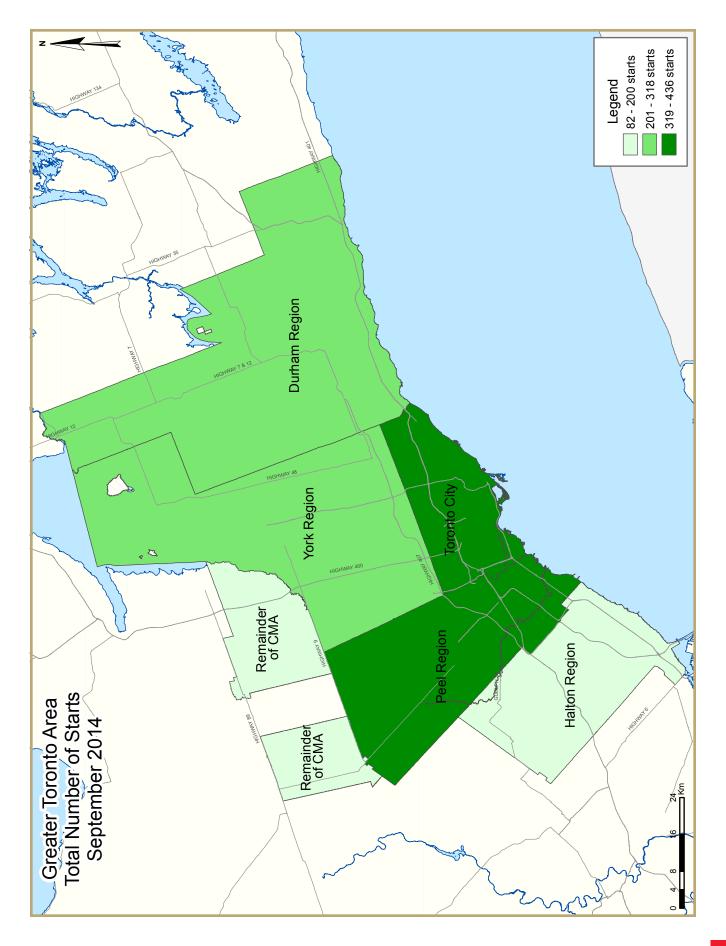

## **New Home Market**

Housing starts in the Toronto Census Metropolitan Area (CMA) trended lower at 29,720 units in September compared to 30,050 in August according to Canada Mortgage and Housing Corporation (CMHC). The trend is a six month moving average of the monthly seasonally adjusted annual rates (SAAR) of housing starts<sup>1</sup>.

The seasonally adjusted annualized rate (SAAR) of total housing starts declined to 25,981 units in the third quarter compared to 29,461 units in the previous quarter and marked the third straight decline so far this year. This decline was largely the result of fewer apartment starts. The time lag between a project's sales launch and start of construction is approximately 24 months and therefore the slowdown in starts in the third quarter is mainly a reflection of the pullback in sales witnessed 18-24 months ago. Low rise home starts such as single-detached and row homes also recorded declines during the third quarter, but their declines were less pronounced and reflective of higher trending sales in the months leading up to their start of construction. The time lag between low rise sales and their start of construction is shorter at about 6-12 months.