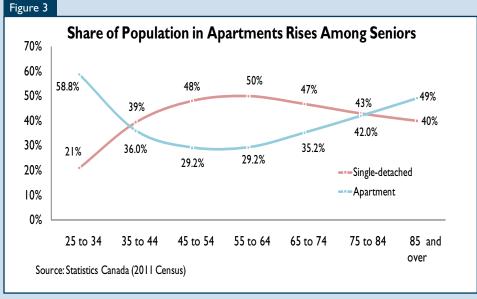

In order to get a sense of what may happen to the housing market as this generation reaches 65, we can look to the past, since age is often a reliable proxy for behaviour. As seen in the most recent Census, a large share of seniors tend to stay in their single-detached homes, however of those that do leave, they are most

likely to move into apartments. According to Statistics Canada 2011 Census, 29.2 per cent of those aged between 55 to 64 years live in apartments and this ratio increases to nearly 50 per cent for those aged 85 years and above (See Figure 2). Apartments are a rational choice for seniors who are looking to downsize and reduce maintenance activity.