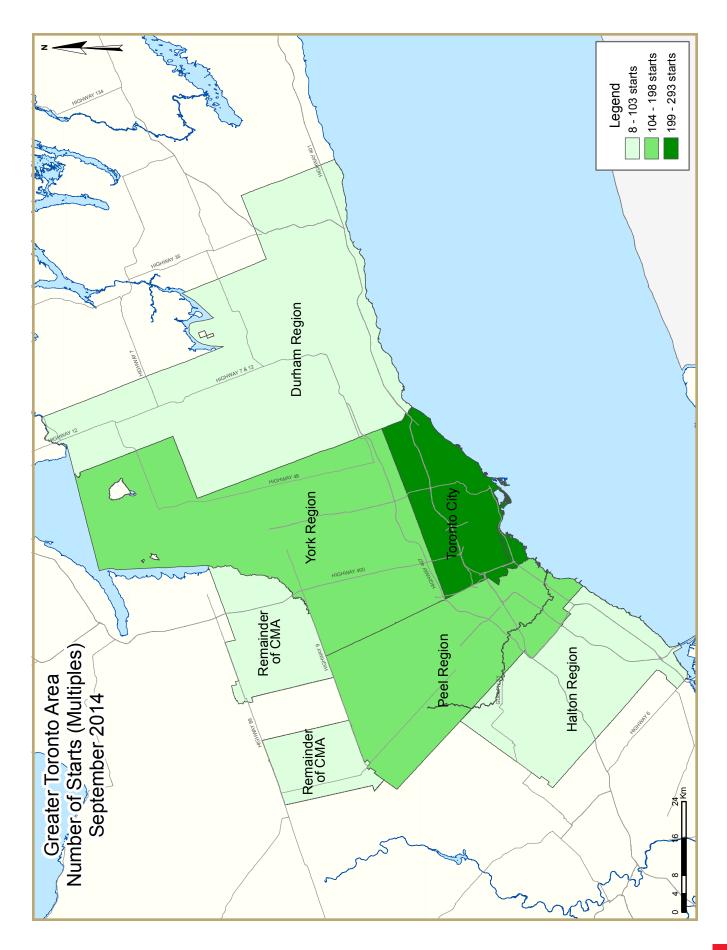

York Region and the City of Toronto recorded the highest year-over-year declines in housing starts in the third quarter. Fewer apartment starts in the City of Toronto was responsible for the slide while the drop in York Region was driven by fewer low rise starts in Vaughan.