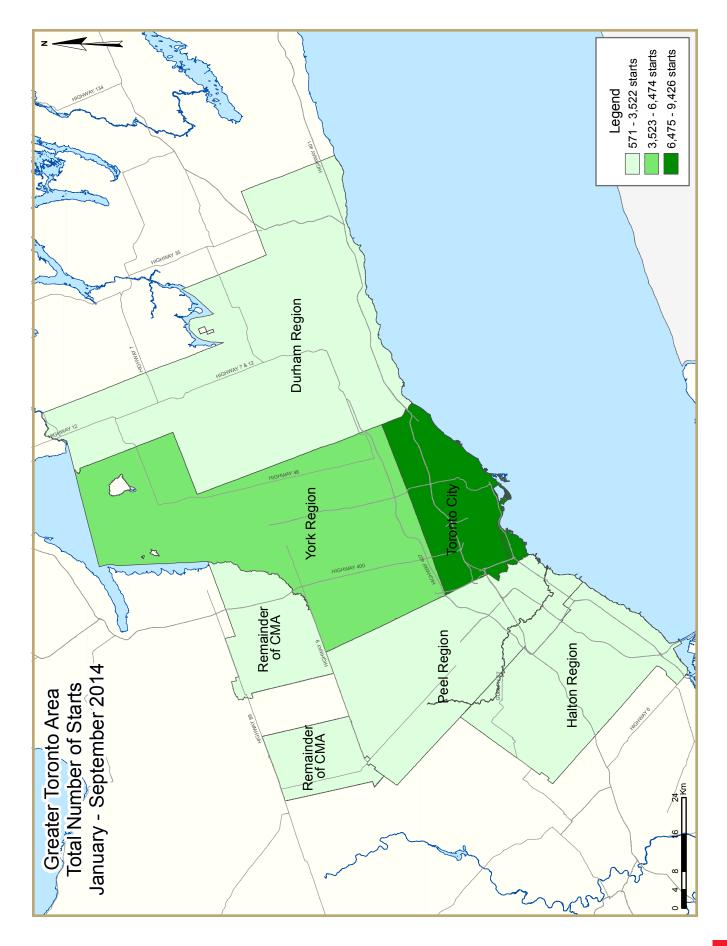

York Region and the City of Toronto recorded the highest year-over-year declines in housing starts in the third quarter. Fewer apartment starts in the City of Toronto was responsible for the slide while the drop in York Region was driven by fewer low rise starts in Vaughan.