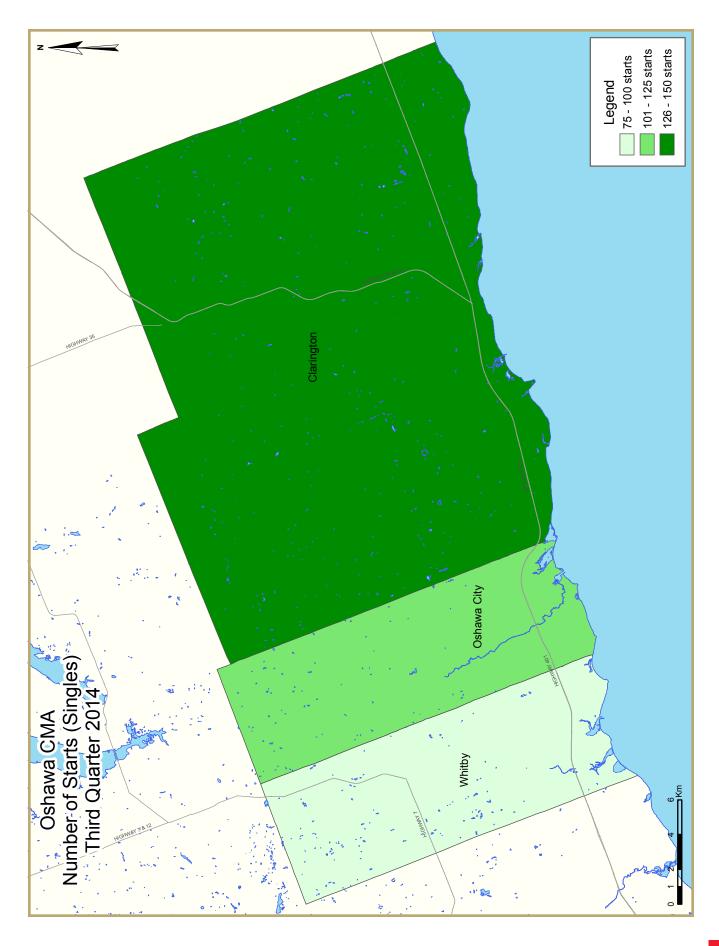

Next door in the Oshawa CMA, the SAAR of total housing starts jumped by a whopping 19 per cent in the third quarter to reach 1,808 units, led mainly by gains in single-detached

home starts. Lower priced homes and good transportation networks to Toronto has meant that Oshawa has become a sought after housing market for buyers looking for larger homes at a lower price.