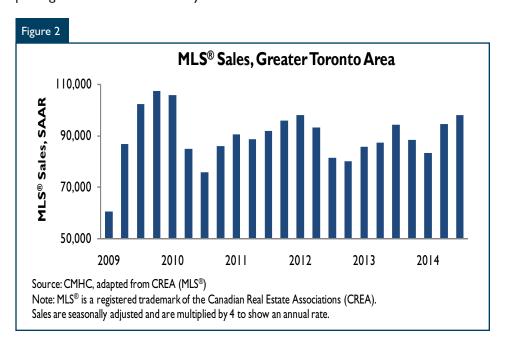

## **Existing Home Market**

Resale activity in the Greater Toronto Area (GTA) has been rapidly gaining strength over the past six months. The SAAR of existing home sales in the third quarter of 2014 surpassed the hundred thousand mark, nearly matching the record set in 2009. An increase in sales has prevailed across all housing types. The Oshawa CMA posted its highest-ever seasonally adjusted quarterly sales.

The increased strength in move-up buyer demand has induced more new listings on to the market. The sustained growth in the condominium apartment universe has also been a factor associated with recent increases in supply. The seasonally adjusted supply of new listings has climbed higher, reaching a four year high in the third quarter. Despite an improved level of supply, the seasonally adjusted sales-to-newlistings (SNL) ratio has edged up to 62 per cent from 58 per cent recorded a quarter earlier, penetrating the sellers' territory. A market is considered balanced when the SNL ratio is within the range of 40-60 per cent.