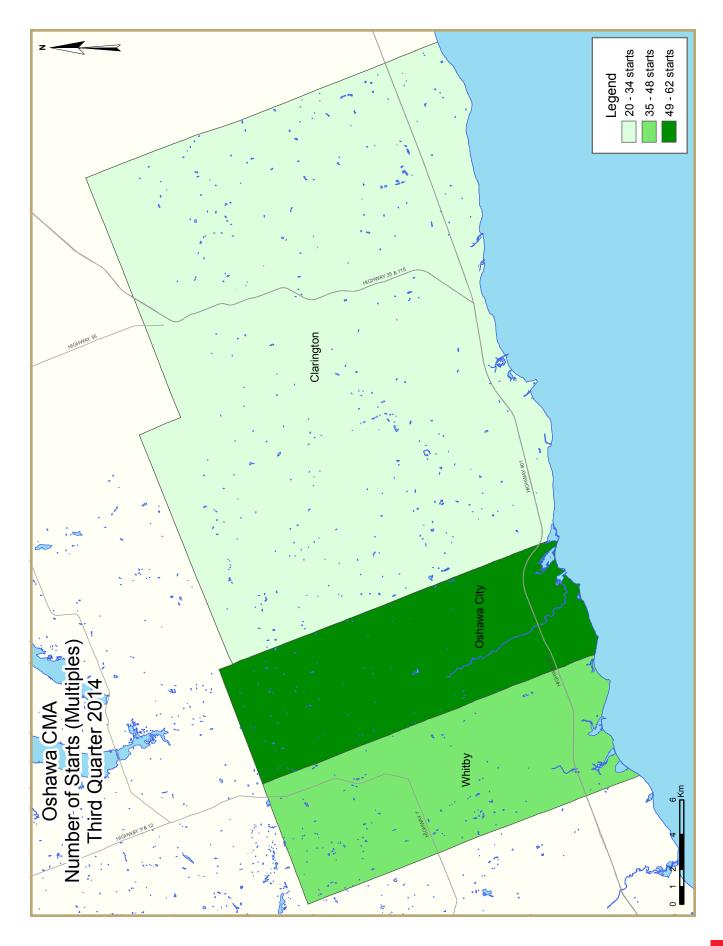

Next door in the Oshawa CMA, the SAAR of total housing starts jumped by a whopping 19 per cent in the third quarter to reach 1,808 units, led mainly by gains in single-detached

home starts. Lower priced homes and good transportation networks to Toronto has meant that Oshawa has become a sought after housing market for buyers looking for larger homes at a lower price.