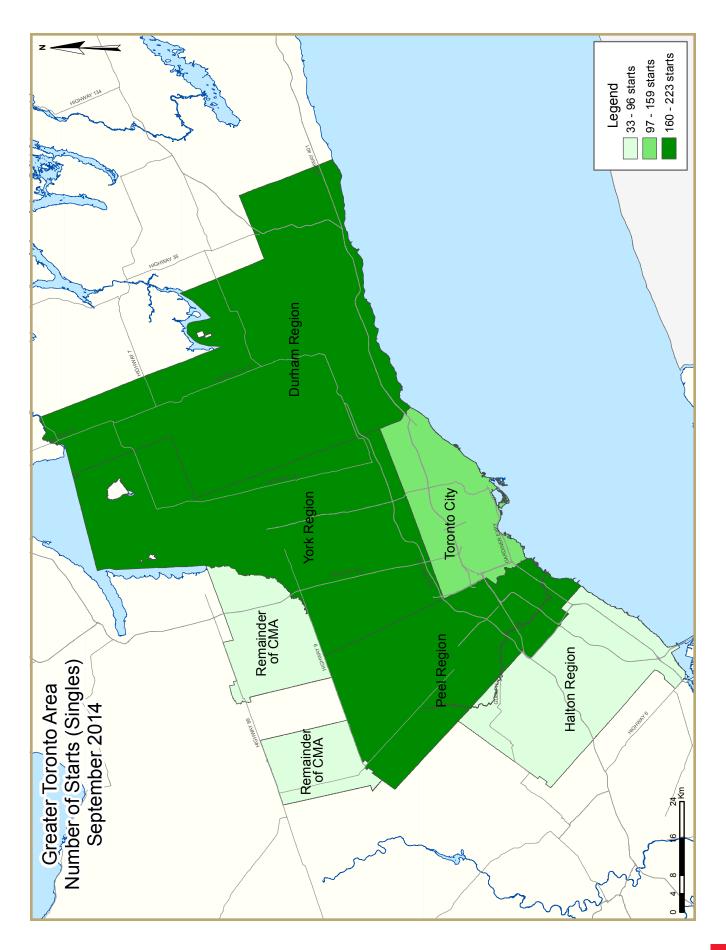

York Region and the City of Toronto recorded the highest year-over-year declines in housing starts in the third quarter. Fewer apartment starts in the City of Toronto was responsible for the slide while the drop in York Region was driven by fewer low rise starts in Vaughan.