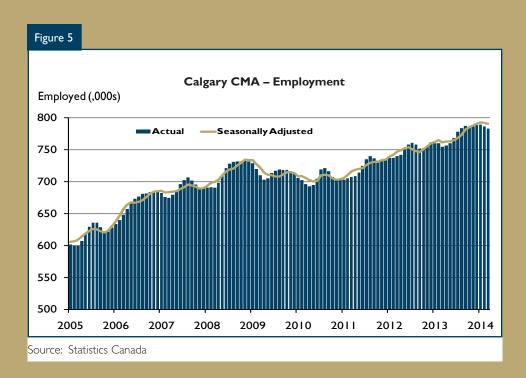

### **Economy at a Glance**

Job creation in Calgary from January to March continued to be robust with payrolls expanding in many sectors such as construction, manufacturing, retail, and food and accommodation services. In the first quarter, average employment increased 3.8 per cent from the same quarter in 2013, representing an additional 29,000 jobs. With 19,000 new positions, the majority of the jobs created were full-time, while 10,000 were part-time positions. On a seasonally adjusted basis, employment in the first quarter increased from the previous quarter, averaging 790,600 people.

The unemployment rate in the Calgary CMA averaged five per cent in the first quarter of 2014, slightly down from 5.1 per cent in the first quarter of 2013. With a continued low unemployment rate, labour market conditions continue to favour job seekers. In the face of a low unemployment rate and strong demand for labour, it has taken more time for employers to fill vacant positions. Employers have also been facing upward wage pressure in order to attract new workers and keep existing ones.