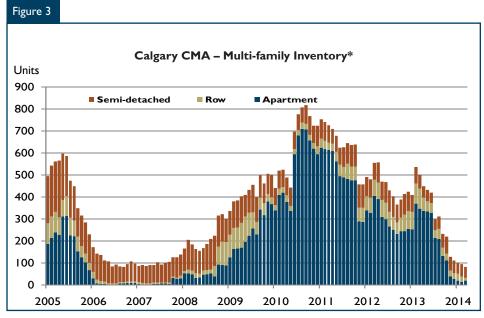

Multi-family starts, which include semi-detached units, rows, and apartments, totalled 1,217 units in March 2014, more than triple the level recorded in March 2013. Low multifamily inventories, strong migration, and a low rental vacancy rate, have supported demand for new multifamily units, prompting builders to start more projects. The pronounced increase in multi-family starts in March 2014 was due to an elevated number of apartment starts. Apartment starts in March reached their second highest total for any month on record, behind the 2,420 apartment units started in March 2008. After the first quarter of 2014, there were 2,805 multi-family starts, up from 1,078 units in the corresponding period of 2013.

Multi-family inventories for ownership tenure amounted to 82 units in March, down 84 per cent from the same month one year prior and the lowest level since September 2006. Inventories moved lower for all multifamily housing types. Of the 82 multifamily units in inventory, 51 units were semi-detached units, 13 were rows, and 18 were apartments. The increase in multi-family housing starts, has contributed to the rise in the number of units under construction. There were 8,760 multi-family units under construction in March, up 14 per cent from March 2013.