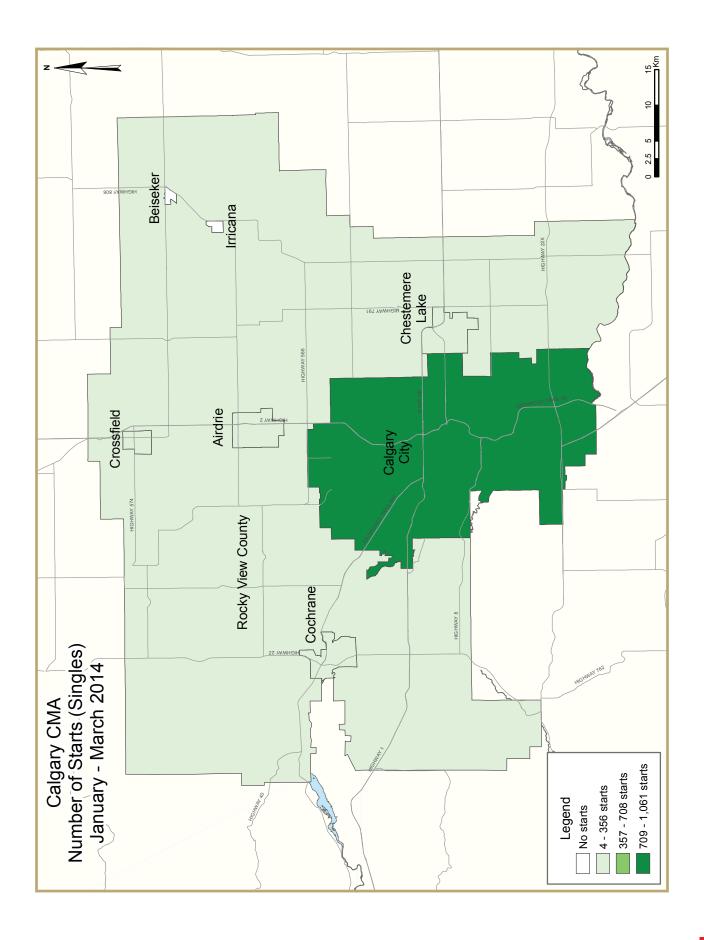

#### **New Home Market**

Housing starts in the Calgary Census Metropolitan Area (CMA) were trending at 16,647 units in March compared to 14,978 in February. The trend is a six month moving average of the monthly seasonally adjusted annual rates (SAAR) of total housing starts. The trend in total housing starts continued to increase in March, as rising multi-family construction more than offset a reduction in single-detached starts.

Actual housing starts in the Calgary CMA totalled 1,667 units in March 2014, an 87 per cent increase from 890 units in March 2013. Multi-family starts, particularly among apartment units, reported a significant gain, while single-detached starts declined on a year-over-year basis. To the end of the first quarter of 2014, total housing starts increased 70 per cent to 4,265 units from 2,505 in the same period one year prior.