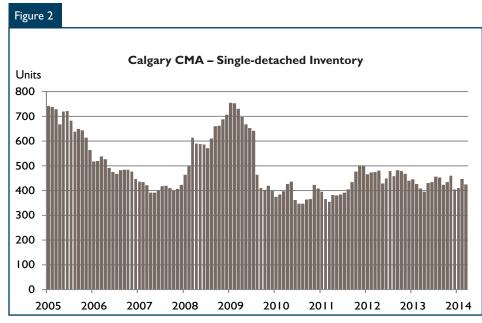

The inventory of complete and unabsorbed single-detached units, including show homes, was at 424 units in March 2014, a four per cent increase from 408 units in March 2013. While single-detached inventories were slightly up from the previous

Source: CMHC

year, they were still below the preceding five- and 10-year averages of 455 and 520 units, respectively. With inventories relatively low, this has provided builders an opportunity to increase single-detached starts. Absorptions amounted to 399 units in March, down 11 per cent from 450 units in the same month a year earlier. Completions, on the other

hand, declined 13 per cent from 432 units in March 2013 to 377 units in March 2014. As absorptions outpaced completions in March, inventories decreased on a month-over-month basis.

The single-detached median absorbed price was \$504,650 in March 2014, up four per cent from \$483,697 in March 2013. To the end of March, the

Source: CMHC (\*excludes rental)

median absorbed price increased eight per cent to \$510,907 in 2014 from \$473,700 in 2013. Rising demand and an elevated volume of units under construction has put upward pressure on prices. At the end of March, 3,618 single-detached units were at various stages of construction, four per cent higher than the previous year.