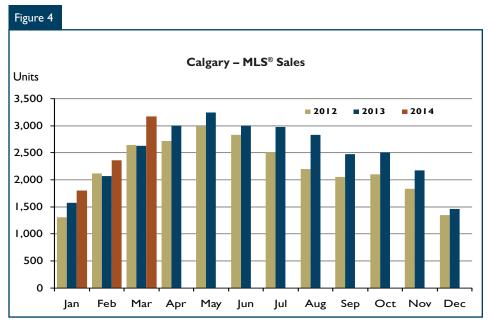

# **Existing Home Market**

MLS® residential sales in Calgary increased 17 per cent in the first quarter of 2014 to 7,335 transactions, up from 6,274 units during the corresponding period in 2013. Elevated migration over the last couple of years along with growth in full-time jobs has supported demand for housing. Many home buyers have also taken the opportunity to purchase a home while mortgage rates remain low, while others are capitalizing on recent equity gains. Sales on a seasonally adjusted basis increased from 7.642 in the fourth guarter of 2013 to 7,823 in the first quarter of 2014.

The supply of active listings in Calgary's resale market declined, reducing the selection of homes for prospective buyers. There were 5,783 total residential active listings at the end of March, down 19 per cent from 7,169 in March 2013. While sales

have posted impressive year-over-year gains, new listings in the first quarter of 2014 were up only one per cent compared to the same period in 2013. The pace of sales relative to new listings has also been a factor keeping active listings from rapidly rising. The sale-to-new listings ratio increased from 57 per cent in the first quarter of 2013 to 66 per cent in the first quarter of 2014.

The reduction in supply and increased demand has contributed to the rise in prices. In the first quarter of 2014, the MLS® residential price averaged \$457,510, up five per cent from the same period in 2013. This represents the 12th consecutive quarter that the average price increased on a year-over-year basis. On a seasonally adjusted basis, the average price in the first quarter reached its highest level on record at \$455,629.