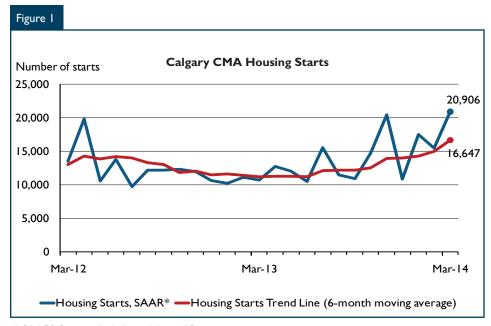

#### **New Home Market**

Housing starts in the Calgary Census Metropolitan Area (CMA) were trending at 16,647 units in March compared to 14,978 in February. The trend is a six month moving average of the monthly seasonally adjusted annual rates (SAAR) of total housing starts. The trend in total housing starts continued to increase in March, as rising multi-family construction more than offset a reduction in single-detached starts.

Actual housing starts in the Calgary CMA totalled 1,667 units in March 2014, an 87 per cent increase from 890 units in March 2013. Multi-family starts, particularly among apartment units, reported a significant gain, while single-detached starts declined on a year-over-year basis. To the end of the first quarter of 2014, total housing starts increased 70 per cent to 4,265 units from 2,505 in the same period one year prior.