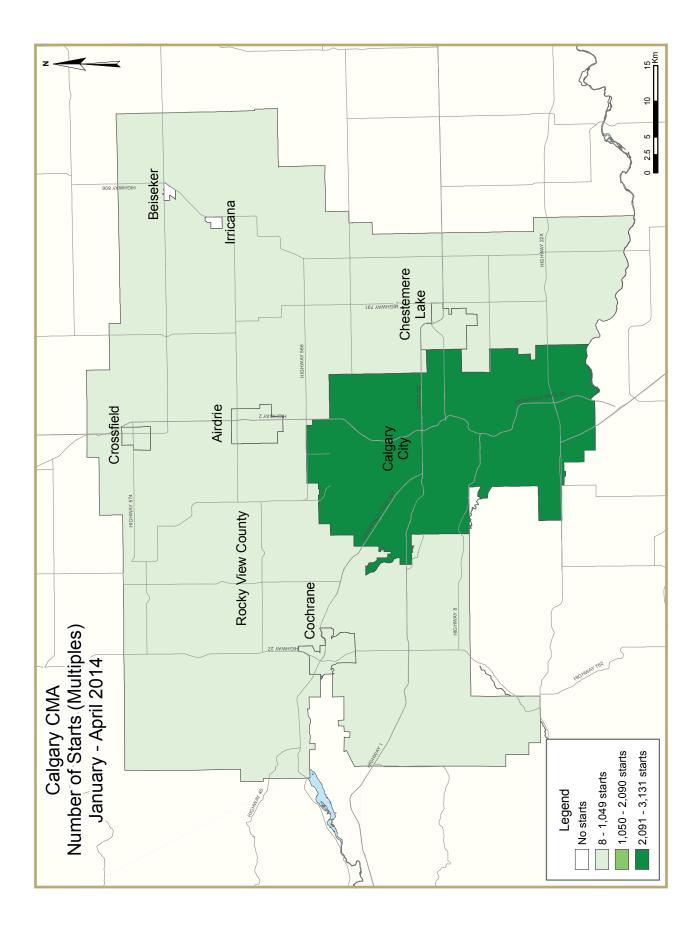

Actual housing starts in the Calgary CMA totalled 1,592 units in April 2014, up 49 per cent from 1,067 in April 2013. Both single-detached and multi-family starts recorded gains year-over-year. The rise in multi-family starts was most pronounced, with apartment construction being the largest contributor to the gain. To the end of April, housing starts for 2014 totalled 5,857 units, which represent a 64 per cent increase compared to the same period in 2013. As was the case in April, multi-family starts reported the largest gain after four months.

| 1                                  | Table 2.1: Starts by Submarket and by Dwelling Type |             |             |             |             |             |             |             |             |             |             |  |  |  |
|------------------------------------|-----------------------------------------------------|-------------|-------------|-------------|-------------|-------------|-------------|-------------|-------------|-------------|-------------|--|--|--|
| January - April 2014               |                                                     |             |             |             |             |             |             |             |             |             |             |  |  |  |
| Single Semi Row Apt. & Other Total |                                                     |             |             |             |             |             |             |             |             |             |             |  |  |  |
| Submarket                          | YTD<br>2014                                         | YTD<br>2013 | YTD<br>2014 | YTD<br>2013 | YTD<br>2014 | YTD<br>2013 | YTD<br>2014 | YTD<br>2013 | YTD<br>2014 | YTD<br>2013 | %<br>Change |  |  |  |
| Calgary City                       | 1,520                                               | I,475       | 418         | 372         | 613         | 466         | 2,100       | 355         | 4,651       | 2,668       | 74.3        |  |  |  |
| Airdrie                            | 258                                                 | 234         | 12          | 54          | 65          | 24          | 436         | 46          | 771         | 358         | 115.4       |  |  |  |
| Beiseker                           | 0                                                   | 0           | 0           | 0           | 0           | 0           | 0           | 0           | 0           | 0           | n/a         |  |  |  |
| Chestermere Lake                   | 105                                                 | 80          | 22          | 26          | 21          | 66          | 0           | 56          | 148         | 228         | -35.1       |  |  |  |
| Cochrane                           | 146                                                 | 116         | 22          | 22          | 38          | 24          | 0           | 85          | 206         | 247         | -16.6       |  |  |  |
| Crossfield                         | 5                                                   | 3           | 8           | 0           | 0           | 0           | 0           | 0           | 13          | 3           | **          |  |  |  |
| Irricana                           | 0                                                   | 0           | 0           | 0           | 0           | 0           | 0           | 0           | 0           | 0           | n/a         |  |  |  |
| Rocky View County                  | 56                                                  | 64          | 12          | 4           | 0           | 0           | 0           | 0           | 68          | 68          | 0.0         |  |  |  |
| Calgary CMA                        | 2,090                                               | 1,972       | 494         | 478         | 737         | 580         | 2,536       | 542         | 5,857       | 3,572       | 64.0        |  |  |  |