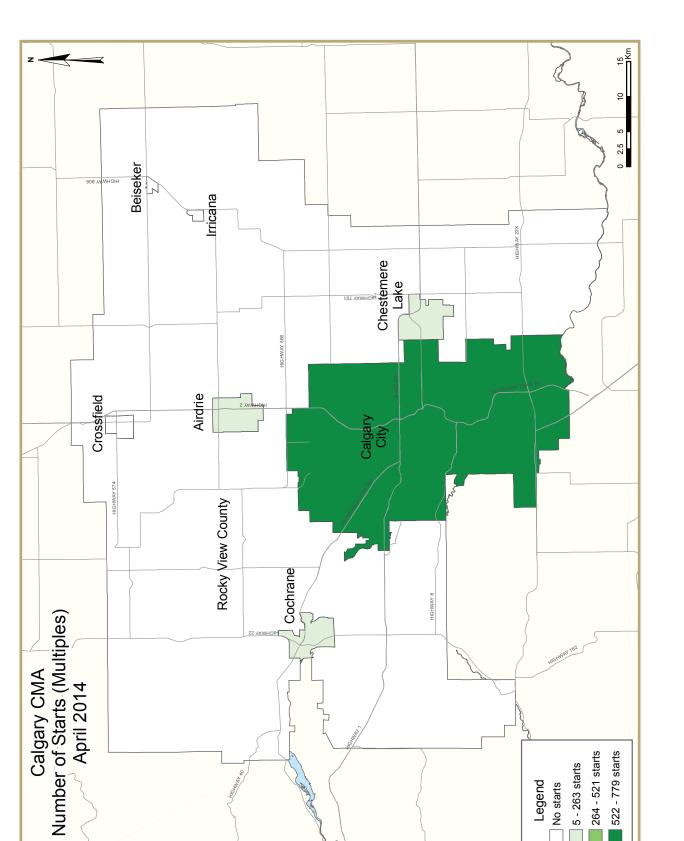

In April 2014, there were 962 multifamily starts, which include semidetached units, rows, and apartments, representing an 84 per cent increase year-over-year. In an environment of low rental vacancies and mortgage rates, the demand for multi-family units remains elevated. Considering elevated migration and declining inventories, builders have been ramping up new construction to meet demand. Apartments accounted for the largest proportion of multi-family starts in April 2014 at 597 units, up from 163 in April 2013. To the end of April 2014, multi-family starts totalled 3,767 units, more than double the 1,600 units started in the same period a year prior.

|                   | Table 2: Starts by Submarket and by Dwelling Type |               |               |               |               |               |               |               |               |               |             |  |  |  |
|-------------------|---------------------------------------------------|---------------|---------------|---------------|---------------|---------------|---------------|---------------|---------------|---------------|-------------|--|--|--|
| April 2014        |                                                   |               |               |               |               |               |               |               |               |               |             |  |  |  |
|                   | Sin                                               | gle           | Sei           | ni            | Ro            | w             | Apt. &        | Other         |               |               |             |  |  |  |
| Submarket         | April<br>2014                                     | April<br>2013 | April<br>2014 | April<br>2013 | April<br>2014 | April<br>2013 | April<br>2014 | April<br>2013 | April<br>2014 | April<br>2013 | %<br>Change |  |  |  |
| Calgary City      | 459                                               | 428           | 116           | 112           | 210           | 201           | 453           | 163           | 1,238         | 904           | 36.9        |  |  |  |
| Airdrie           | 60                                                | 55            | 4             | 8             | 6             | 4             | 144           | 0             | 214           | 67            | **          |  |  |  |
| Beiseker          | 0                                                 | 0             | 0             | 0             | 0             | 0             | 0             | 0             | 0             | 0             | n/a         |  |  |  |
| Chestermere Lake  | 38                                                | 20            | 0             | 14            | 5             | 12            | 0             | 0             | 43            | 46            | -6.5        |  |  |  |
| Cochrane          | 61                                                | 29            | 12            | 4             | 12            | 4             | 0             | 0             | 85            | 37            | 129.7       |  |  |  |
| Crossfield        | 1                                                 | 0             | 0             | 0             | 0             | 0             | 0             | 0             | I             | 0             | n/a         |  |  |  |
| Irricana          | 0                                                 | 0             | 0             | 0             | 0             | 0             | 0             | 0             | 0             | 0             | n/a         |  |  |  |
| Rocky View County | 11                                                | 13            | 0             | 0             | 0             | 0             | 0             | 0             | 11            | 13            | -15.4       |  |  |  |
| Calgary CMA       | 630                                               | 545           | 132           | 138           | 233           | 221           | 597           | 163           | 1,592         | 1,067         | 49.2        |  |  |  |