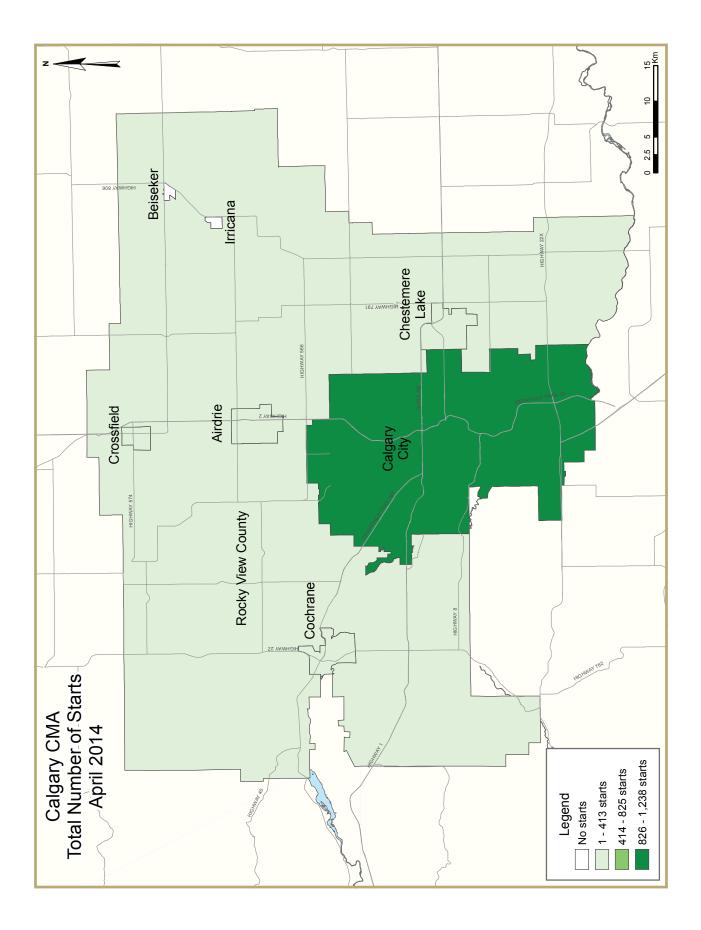

Actual housing starts in the Calgary CMA totalled 1,592 units in April 2014, up 49 per cent from 1,067 in April 2013. Both single-detached and multi-family starts recorded gains year-over-year. The rise in multi-family starts was most pronounced, with apartment construction being the largest contributor to the gain. To the end of April, housing starts for 2014 totalled 5,857 units, which represent a 64 per cent increase compared to the same period in 2013. As was the case in April, multi-family starts reported the largest gain after four months.

|                   | Table 1.2: Housing Activity Summary by Submarket |          |                      |        |                 |                 |                                                |        |        |  |  |  |
|-------------------|--------------------------------------------------|----------|----------------------|--------|-----------------|-----------------|------------------------------------------------|--------|--------|--|--|--|
|                   |                                                  |          | April 2              | 014    |                 |                 |                                                |        |        |  |  |  |
|                   |                                                  |          | Owne                 | rship  |                 |                 | Ren                                            | tal    |        |  |  |  |
|                   |                                                  | Freehold |                      | C      | Condominium     |                 |                                                | Rentai |        |  |  |  |
|                   | Single                                           | Semi     | Row, Apt.<br>& Other | Single | Row and<br>Semi | Apt. &<br>Other | Single,<br>Semi, and<br>Row<br>Apt. &<br>Other |        | Total* |  |  |  |
| STARTS            |                                                  |          |                      |        |                 |                 |                                                |        |        |  |  |  |
| Calgary City      |                                                  |          |                      |        |                 |                 |                                                |        |        |  |  |  |
| April 2014        | 459                                              | 116      | 0                    | 0      | 210             | 453             | 0                                              | 0      | 1,238  |  |  |  |
| April 2013        | 428                                              | 108      | 0                    | 0      | 205             | 159             | 0                                              | 4      | 904    |  |  |  |
| Airdrie           |                                                  |          |                      |        |                 |                 |                                                |        |        |  |  |  |
| April 2014        | 60                                               | 4        | 6                    | 0      | 0               | 144             | 0                                              | 0      | 214    |  |  |  |
| April 2013        | 55                                               | 8        | 0                    | 0      | 4               | 0               | 0                                              | 0      | 67     |  |  |  |
| Beiseker          |                                                  |          |                      |        |                 |                 |                                                |        |        |  |  |  |
| April 2014        | 0                                                | 0        | 0                    | 0      | 0               | 0               | 0                                              | 0      | 0      |  |  |  |
| April 2013        | 0                                                | 0        | 0                    | 0      | 0               | 0               | 0                                              | 0      | 0      |  |  |  |
| Chestermere Lake  |                                                  |          |                      |        |                 |                 |                                                |        |        |  |  |  |
| April 2014        | 38                                               | 0        | 0                    | 0      | 5               | 0               | 0                                              | 0      | 43     |  |  |  |
| April 2013        | 20                                               | 14       | 0                    | 0      | 12              | 0               | 0                                              | 0      | 46     |  |  |  |
| Cochrane          |                                                  |          |                      |        |                 |                 |                                                |        |        |  |  |  |
| April 2014        | 61                                               | 12       | 0                    | 0      | 12              | 0               | 0                                              | 0      | 85     |  |  |  |
| April 2013        | 29                                               | 4        | 4                    | 0      | 0               | 0               | 0                                              | 0      | 37     |  |  |  |
| Crossfield        |                                                  |          |                      |        |                 |                 |                                                |        |        |  |  |  |
| April 2014        | 1                                                | 0        | 0                    | 0      | 0               | 0               | 0                                              | 0      | 1      |  |  |  |
| April 2013        | 0                                                | 0        | 0                    | 0      | 0               | 0               | 0                                              | 0      | 0      |  |  |  |
| Irricana          |                                                  |          |                      |        |                 |                 |                                                |        |        |  |  |  |
| April 2014        | 0                                                | 0        | 0                    | 0      | 0               | 0               | 0                                              | 0      | 0      |  |  |  |
| April 2013        | 0                                                | 0        | 0                    | 0      | 0               | 0               | 0                                              | 0      | 0      |  |  |  |
| Rocky View County |                                                  |          |                      |        |                 |                 |                                                |        |        |  |  |  |
| April 2014        | 11                                               | 0        | 0                    | 0      | 0               | 0               | 0                                              | 0      | H      |  |  |  |
| April 2013        | 13                                               | 0        | 0                    | 0      | 0               | 0               | 0                                              | 0      | 13     |  |  |  |
| Calgary CMA       |                                                  |          |                      |        |                 |                 |                                                |        |        |  |  |  |
| April 2014        | 630                                              | 132      | 6                    | 0      | 227             | 597             | 0                                              | 0      | 1,592  |  |  |  |
| April 2013        | 545                                              | 134      | 4                    | 0      | 221             | 159             | 0                                              | 4      | 1,067  |  |  |  |