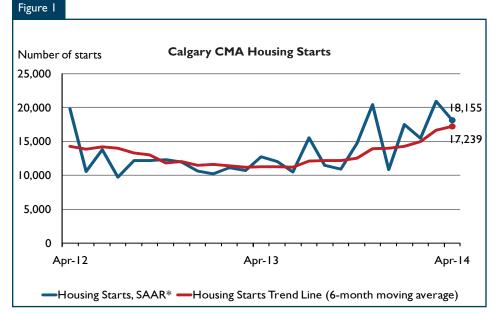

### Housing Market Overview

Total housing starts in the Calgary Census Metropolitan Area (CMA) were trending at 17,239 units in April compared to 16,662 in March. The trend is a six month moving average of the monthly seasonally adjusted annual rates (SAAR) of total housing starts. Elevated multi-family production in recent months contributed to the continued upward trend in housing starts in April.

Actual housing starts in the Calgary CMA totalled 1,592 units in April 2014, up 49 per cent from 1,067 in April 2013. Both single-detached and multi-family starts recorded gains year-over-year. The rise in multi-family starts was most pronounced, with apartment construction being the largest contributor to the gain. To the end of April, housing starts for 2014 totalled 5,857 units, which represent a 64 per cent increase compared to the same period in 2013. As was the case in April, multi-family starts reported the largest gain after four months.