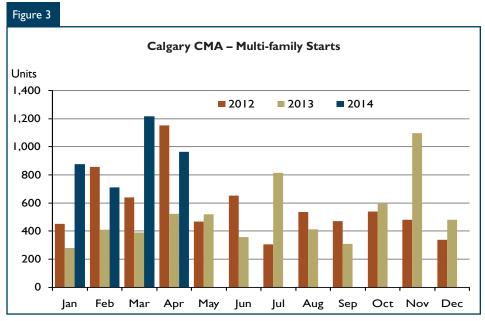

In April 2014, there were 962 multifamily starts, which include semidetached units, rows, and apartments, representing an 84 per cent increase year-over-year. In an environment of low rental vacancies and mortgage rates, the demand for multi-family units remains elevated. Considering elevated migration and declining inventories, builders have been ramping up new construction to meet demand. Apartments accounted for the largest proportion of multi-family starts in April 2014 at 597 units, up from 163 in April 2013. To the end of April 2014, multi-family starts totalled 3,767 units, more than double the 1,600 units started in the same period a year prior.