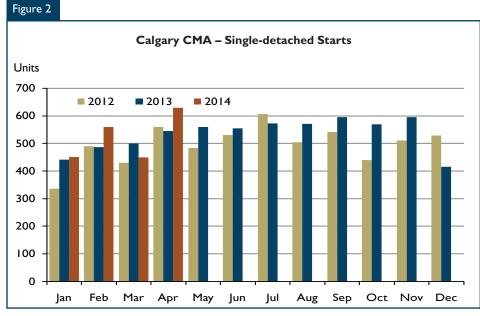

Single-detached starts in the Calgary CMA reported a 16 per cent gain year-over-year with 630 units breaking ground in April 2014. Between January and April 2014, single-detached starts were up six per cent compared to the same period last year, reaching 2,090 units. Net migration and employment growth have contributed to the rising demand for housing, resulting in higher new home construction and a subsequent uptick in supply levels.