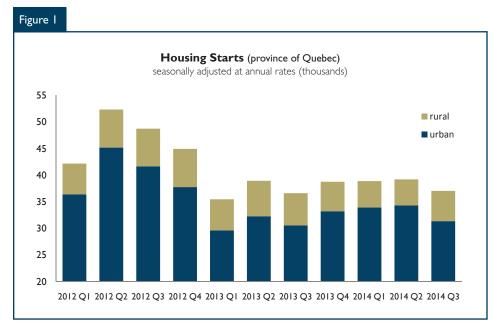

relatively stable in the third quarter of 2014 (+0.5 per cent). In all, 9,940 dwellings were started from July to September 2014, compared to 9,892 a year earlier (see table 1). The overall seasonally adjusted annual rate of housing starts, for its part, was lower in the third quarter of 2014 (34,767 units) than in the second (39,232 units).

## Housing starts up in urban centres but down in rural areas

In the province's urban centres (with 10,000 or more inhabitants), housing starts recorded an increase, rising from 8,008 units in the third quarter of 2013 to 8,175 in the same quarter this year (+2 per cent). The growth in total starts was attributable to the gain in the multi-unit housing segment, which registered an increase of 6 per cent in the third quarter. As mentioned earlier, rental housing construction, especially in the Montréal and Québec CMAs, was the main driver of the growth posted in the province. Like for the third quarter, total starts from January to September 2014 for the province's urban centres also posted a gain of 6 per cent.

In the third quarter of 2014, housing starts in Quebec's rural areas decreased by 6 per cent from the same period in 2013, reaching 1,765 units. The total for the first nine months of the year showed a greater decline, as the 3,847 units started in that period represent a drop of 17 per cent for the province's rural areas.