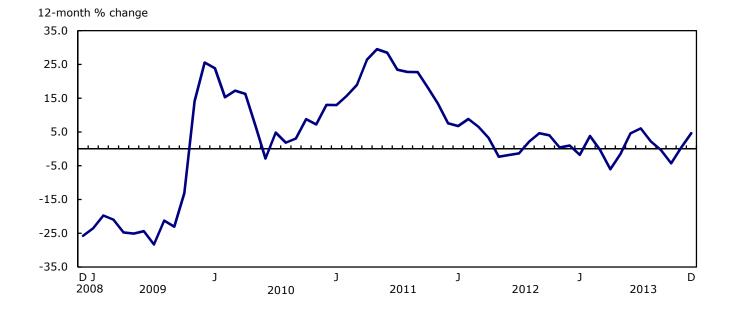

Excluding gasoline, consumer prices rose 1.1% on a year-over-year basis in December, after posting a 1.0% increase in November.

#### Chart 2 The 12-month change in the gasoline price index