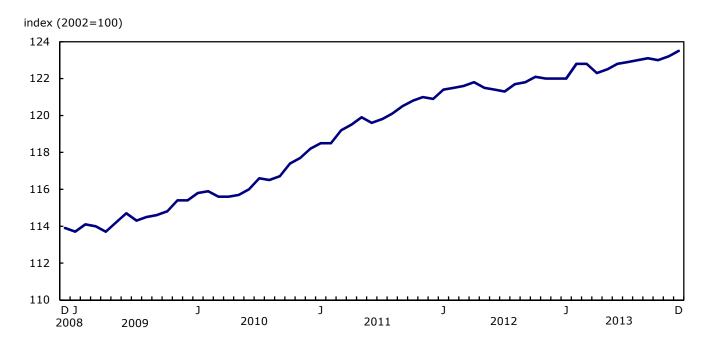

### Seasonally adjusted monthly CPI increases

On a seasonally adjusted monthly basis, the CPI rose 0.2% in December, matching the increase in November.

#### Chart 5

Seasonally adjusted monthly Consumer Price Index

On a seasonally adjusted basis, six of the eight major components posted increases in December. The transportation index recorded the largest increase (+1.0%).

The seasonally adjusted index for clothing and footwear rose 0.4% in December. However, before seasonal adjustment the index declined 2.9%. This indicates that the observed decline in the clothing and footwear index was largely seasonal.

The food index (-0.1%) was the only component to decline on a seasonally adjusted basis.