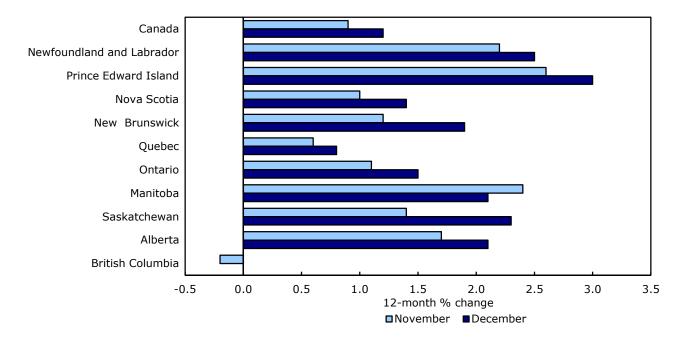

### 12-month change in the provinces

Consumer prices rose in nine provinces in the 12 months to December. British Columbia was the exception, recording no change on a year-over-year basis. The largest increase was recorded in Prince Edward Island, while the smallest was observed in Quebec. Manitoba was the only province where consumer prices rose at a slower year-over-year rate in December than in November.

#### Chart 4 Consumer prices increase in nine provinces

In Prince Edward Island, consumer prices increased 3.0% in the 12 months to December, following a 2.6% rise in November. Of all the provinces, Prince Edward Island recorded the largest year-over-year increase in gasoline prices (+8.5%) and in homeowner's replacement cost (+9.5%).

Quebec recorded a 0.8% increase in consumer prices on a year-over-year basis in December, after posting a 0.6% rise in November. Quebec was the only province where prices for food purchased from stores (-0.6%) declined in the 12 months to December. Additionally, Quebec recorded the smallest year-over-year price increase for the purchase of passenger vehicles (+0.3%) of all the provinces.

Consumer prices in Manitoba rose 2.1% in the 12 months to December, a smaller increase than in November (+2.4%). Of all the provinces, Manitoba posted the smallest year-over-year increase in gasoline prices (+0.2%).