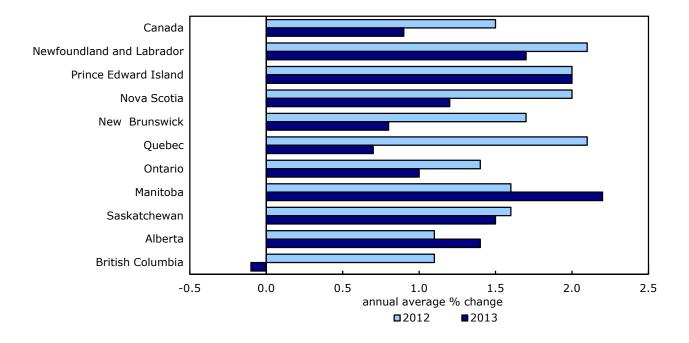

## Annual change: Prices increase in nine provinces in 2013

Consumer prices rose in nine provinces in 2013, the exception being British Columbia where prices declined 0.1%. The largest annual average gain in consumer prices was recorded in Manitoba (+2.2%) and the smallest in Quebec (+0.7%).

#### Chart 8 Prices increase in nine provinces in 2013