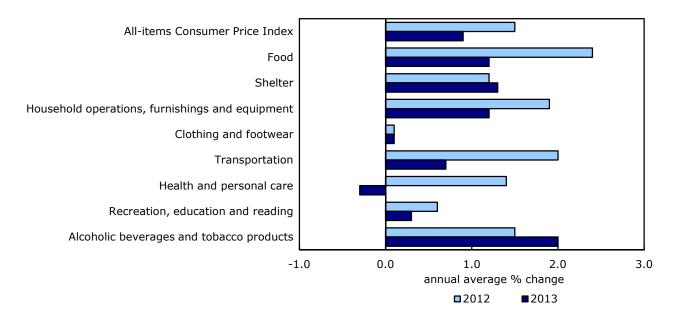

# Annual change: Shelter costs are the major contributor to the rise in the CPI

The increase in the CPI in 2013 was largely attributable to higher shelter costs. Health and personal care was the only component to post a decline.

#### Chart 7

Six major components decelerate in 2013

The annual average increase in the CPI was led by shelter costs, which rose 1.3% in 2013. Consumers paid more in property taxes (+2.8%), rent (+1.6%) and homeowners' replacement cost (+1.9%) in 2013. In contrast, mortgage interest cost declined 3.4%, marking the fourth consecutive annual average decrease in this index.