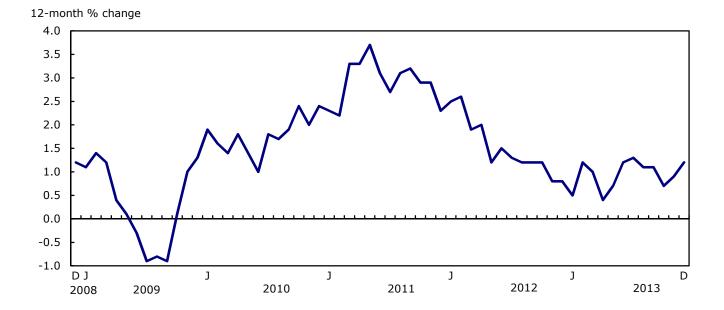

# Analysis

The Consumer Price Index (CPI) rose 1.2% in the 12 months to December, following a 0.9% increase in November. Chart 1

The 12-month change in the Consumer Price Index

The faster year-over-year increase in the CPI was largely attributable to higher gasoline prices, which advanced 4.7% in the 12 months to December, following a 0.4% gain in November. Gasoline prices rose on a monthly basis this December while they declined in the same month a year ago.