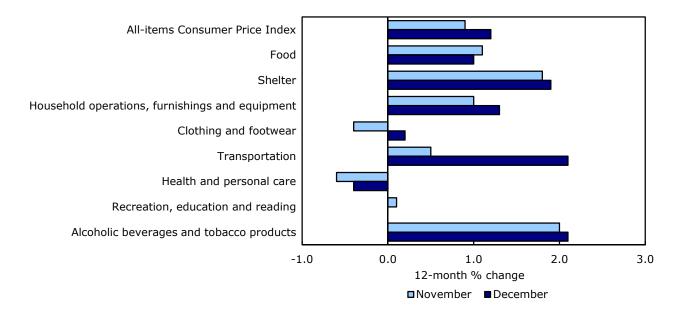

# Analysis

The Consumer Price Index (CPI) rose 1.2% in the 12 months to December, following a 0.9% increase in November. Chart 1

The 12-month change in the Consumer Price Index

The faster year-over-year increase in the CPI was largely attributable to higher gasoline prices, which advanced 4.7% in the 12 months to December, following a 0.4% gain in November. Gasoline prices rose on a monthly basis this December while they declined in the same month a year ago.

Excluding gasoline, consumer prices rose 1.1% on a year-over-year basis in December, after posting a 1.0% increase in November.

### 12-month change in the major components

Six of the eight major components recorded gains in the 12 months to December. The increase in the CPI was led by a rise in the transportation index, followed by higher shelter costs and food prices. The recreation, education and reading index posted no change on a year-over-year basis, while the health and personal care component declined.

#### Chart 3 Prices increase in six of eight major components

Transportation prices advanced 2.1% on a year-over-year basis in December, after rising 0.5% the previous month. In addition to gasoline, prices for the purchase of passenger vehicles rose more (+1.4%) in the 12 months to December than in the 12 months to November (+0.4%).

Shelter costs rose 1.9% in the 12 months to December, following a 1.8% gain in November. Consumers paid 4.1% more for electricity and 1.6% more in rent. Conversely, mortgage interest cost decreased 1.3% on a year-over-year basis in December, after falling 2.1% the previous month.

Food prices rose 1.0% in December compared with the same month a year earlier. Prices for food purchased from stores increased 0.8% in the 12 months to December, following a 1.1% gain the previous month. Prices for fresh vegetables, meat and bakery products all posted smaller year-over-year increases in December compared with November.

Prices for food purchased from restaurants increased 1.4% on a year-over-year basis in December, following a 1.2% gain in November.

The health and personal care component decreased 0.4% in the 12 months to December, as the indexes for prescribed medicines, and personal care supplies and equipment declined.