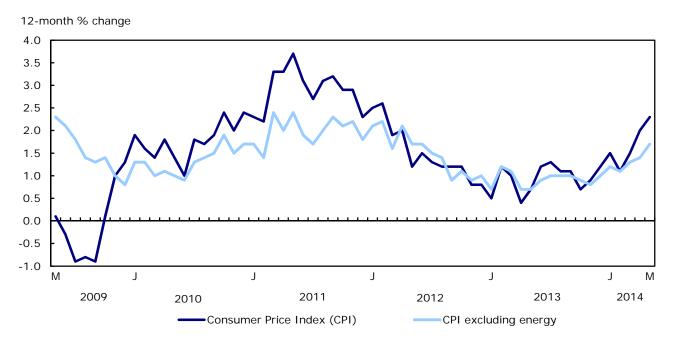

Excluding energy, the CPI advanced 1.7% year over year in May, after it rose 1.4% the previous month.

Chart 1
The 12-month change in the Consumer Price Index (CPI) and the CPI excluding energy

#### Higher energy prices lead the rise in the Consumer Price Index

The year-over-year rise in the CPI in May was led by energy prices, which increased 8.4% in the 12 months to May, matching the rise in April.

Prices for gasoline increased 6.3% in the 12 months to May, while natural gas prices advanced 21.3%. Electricity prices rose 7.0% year over year in May, following a 4.6% rise in April. The faster rise in the electricity index was led by a gain in Alberta. At the national level, consumers also paid 12.7% more for fuel oil in May.