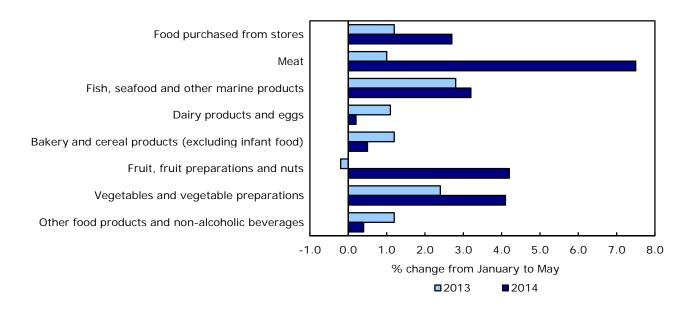

#### Consumer prices at a glance: meat prices push food price inflation higher in 2014

Following relatively low price inflation for food purchased from stores in 2013, prices in this category rose faster in the first five months of 2014. Between January and May 2014, prices for food purchased from stores increased 2.7%. In comparison, they rose 1.2% between January and May 2013. The higher increase in the first five months of 2014 was mainly attributable to meat prices, which climbed 7.5% during this period, compared with a 1.0% gain in the same period of 2013.

Chart 5
Percent change from January to May in prices for food purchased from stores

Higher prices for fresh or frozen beef led the increase in meat prices between January and May 2014. Consumers paid 10.0% more for beef in the first five months of 2014, compared with a 2.3% increase over the same period of 2013. Similarly, prices for fresh or frozen pork advanced 12.2% from January to May 2014, while a 0.5% increase was recorded in the first five months of 2013. Fresh or frozen chicken prices increased 0.5% from January to May 2014, whereas they decreased 1.5% from January to May 2013.

In addition to meat, higher prices for vegetables and fruit contributed to the rise in price inflation for food purchased from stores from January to May 2014. Consumers paid 5.3% more for fresh vegetables in the first five months of 2014. Conversely, prices for fresh vegetables had increased 2.6% over the same period of 2013. The index for fresh fruit recorded a 5.6% gain from January to May 2014, compared with a 0.3% decline over the same period the previous year.

The effects of price gains for meat, fresh vegetables and fresh fruit between January and May 2014 were moderated by smaller price increases in other food categories. For instance, prices for non-alcoholic beverages increased 1.6% between January and May 2014, whereas they rose 8.1% over the same period of 2013. In addition, prices for dairy products rose 0.2% in the first five months of 2014, compared with a 1.1% increase over the same period the previous year.