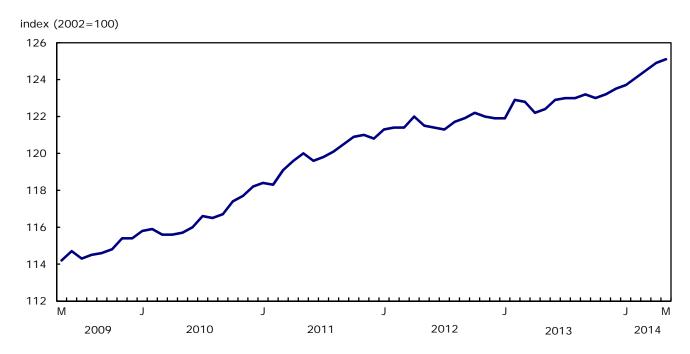

#### Seasonally adjusted monthly Consumer Price Index increases

On a seasonally adjusted monthly basis, the CPI rose 0.2% in May, following a 0.3% rise in April.

Chart 4
Seasonally adjusted monthly Consumer Price Index

All major components increased on a seasonally adjusted monthly basis in May. The index for alcoholic beverages and tobacco products (+0.8%) posted the largest rise.

The seasonally adjusted food index rose 0.4% in May, matching the increases observed in April and March. On an unadjusted basis, the food index increased 0.8%, led by meat prices which rose 3.3% in May compared with April.

The recreation, education and reading index increased 0.3% on a seasonally adjusted monthly basis in May. Before seasonal adjustment, this index, which includes traveller accommodation, rose 1.5%.

#### Non-seasonally adjusted monthly Consumer Price Index increases

On a monthly basis and before seasonal adjustment, the CPI rose 0.5% in May, after increasing 0.3% in April.

Consumers paid 13.9% more for traveller accommodation in May compared with April. Electricity prices rose 3.1%, while prices for women's clothing declined 1.5% and natural gas prices fell 2.2%.