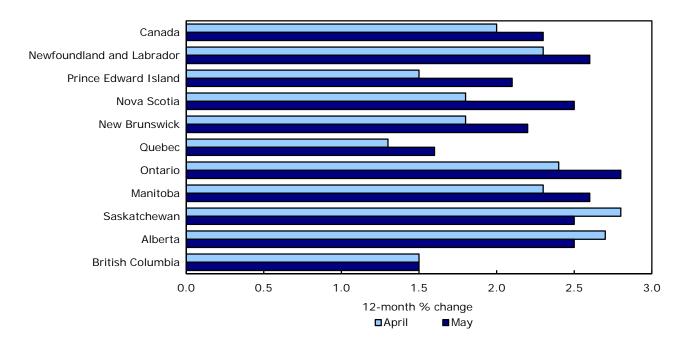

#### 12-month change in the provinces

Consumer prices rose in all provinces in the 12 months to May. Ontario posted the largest increase, while British Columbia recorded the smallest. Higher energy prices were observed in all provinces.

Chart 3
Consumer prices rise in all provinces

Consumer prices increased 2.8% in Ontario in the 12 months to May, following a 2.4% rise in April. Natural gas prices rose 39.4% and gasoline prices advanced 8.6% on a year-over-year basis in May. Consumers in Ontario also paid 8.1% more for electricity and 9.1% more for meat.

Prices in Quebec rose 1.6% on a year-over-year basis in May. Compared to Canada as a whole, prices for natural gas and electricity rose at slower year-over-year rates in Quebec. In addition, clothing prices fell 2.8% in the province, while they rose at the national level.

British Columbia saw consumer prices increase 1.5% in the 12 months to May. Among the provinces, British Columbia posted the smallest year-over-year increase in gasoline prices (+2.7%). As well, homeowners' replacement cost fell 2.0% in the 12 months to May.