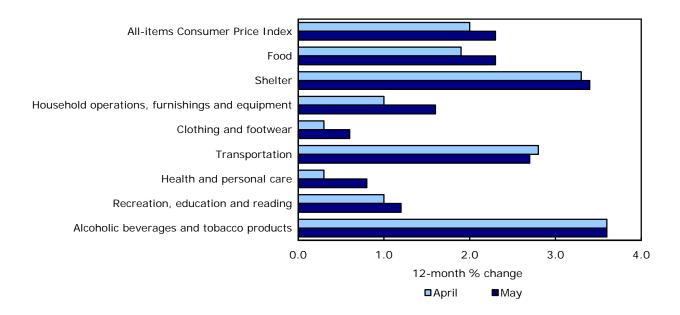

#### 12-month change in the major components

Prices increased in all major components in the 12 months to May, with higher prices for shelter, transportation and food contributing the most to the increase in the CPI.

Chart 2 Prices increase in all major components

Shelter costs increased 3.4% in the 12 months to May. In addition to natural gas, electricity and fuel oil, consumers paid more in property taxes. The mortgage interest cost index rose 0.2% year over year in May. However, on a monthly basis, the mortgage interest cost index fell 0.1% in May, the first decrease since August 2013.

Transportation costs rose 2.7% year over year in May. In addition to higher prices for gasoline, prices for the purchase of passenger vehicles increased 2.0%, after rising 1.5% in April.

Food prices increased 2.3% in May compared with the same month a year earlier. This increase followed a 1.9% rise in April. Prices for food purchased from stores rose 2.5% year over year in May, after increasing 1.7% in April. Meat prices led the faster rise, advancing 8.0% on a year-over-year basis in May, following a 4.5% gain in April. Prices for both fresh vegetables and fresh fruit rose 8.5%. Consumers paid 2.1% more for food purchased from restaurants in the 12 months to May.

All major components increased on a seasonally adjusted monthly basis in May. The index for alcoholic beverages and tobacco products (+0.8%) posted the largest rise.

The seasonally adjusted food index rose 0.4% in May, matching the increases observed in April and March. On an unadjusted basis, the food index increased 0.8%, led by meat prices which rose 3.3% in May compared with April.