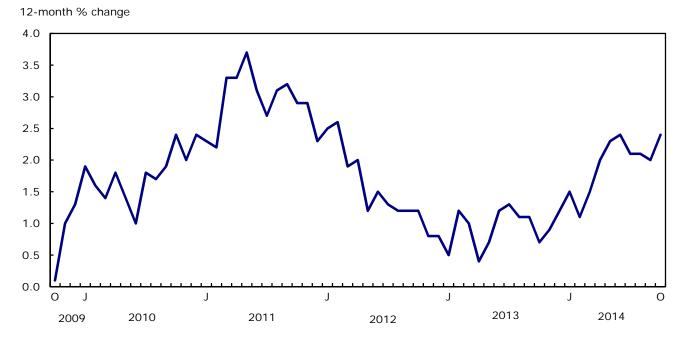

# **Analysis**

The Consumer Price Index (CPI) rose 2.4% in the 12 months to October, after increasing 2.0% in September.

Chart 1
The 12-month change in the Consumer Price Index