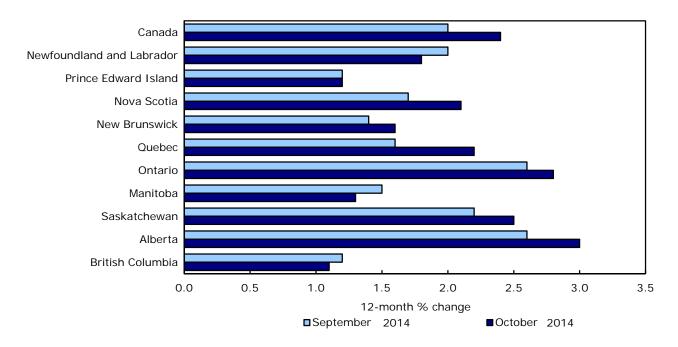

#### 12-month change in the provinces

Consumer prices rose in all provinces in the 12 months to October, with Alberta posting the largest gain. Conversely, British Columbia recorded the smallest year-over-year increase.

Chart 3
Consumer prices rise the most in Alberta and the least in British Columbia

In Alberta, consumer prices rose 3.0% in the 12 months to October. Natural gas prices rose 30.7% on a year-over-year basis, the largest increase among the provinces. In addition, compared with Canada as a whole, Alberta posted larger increases in the indexes for homeowners' home and mortgage insurance and for gasoline.

Consumer prices in British Columbia rose 1.1% in October compared with the same month a year earlier. Clothing prices fell on a year-over-year basis in the province, while they rose at the national level.

Consumer prices rose in five provinces on a monthly basis in October, with Saskatchewan (+0.5%) recording the largest increase. Meanwhile, consumer prices declined the most in British Columbia (-0.4%).