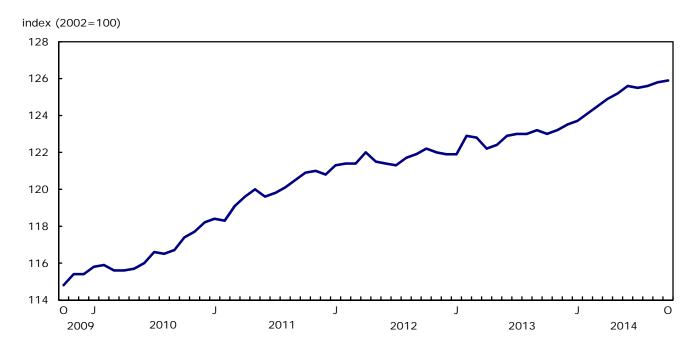

# **Analysis**

The Consumer Price Index (CPI) rose 2.4% in the 12 months to October, after increasing 2.0% in September.

Chart 1
The 12-month change in the Consumer Price Index

#### 12-month change:

- The Consumer Price Index (CPI) rose 2.4% in the 12 months to October, after increasing 2.0% in September.
- Prices increased in all major components in the 12 months to October. Higher prices for shelter and food led the
  rise in the CPI. At the same time, larger year-over-year price increases for transportation and for clothing and
  footwear contributed the most to the acceleration in the CPI.
- Consumer prices rose in all provinces in the 12 months to October, with Alberta posting the largest gain. Conversely, British Columbia recorded the smallest year-over-year increase.