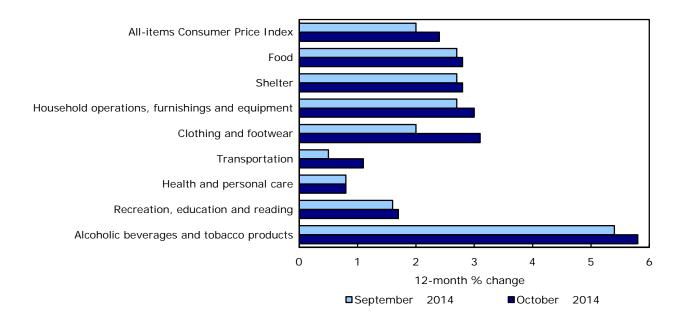

#### 12-month change in the major components

Prices increased in all major components in the 12 months to October. Higher prices for shelter and food led the rise in the CPI. At the same time, larger year-over-year price increases for transportation and for clothing and footwear contributed the most to the acceleration in the CPI.

Chart 2 Prices increase at faster rates in seven of eight major components

Shelter costs rose 2.8% in the 12 months to October, led by a 20.1% gain in natural gas prices. Consumers also paid more for electricity, homeowners' home and mortgage insurance, and rent in October compared with the same month in 2013. Property taxes rose 2.2% on a year-over-year basis, while mortgage interest cost declined 0.2%.

Food prices were up 2.8% on a year-over-year basis in October. Prices for food purchased from stores rose 3.1%, led by meat prices, which increased 12.4% in the 12 months to October. The most recent data from the Industrial Product Price Index indicate that, as of September 2014, producer prices for meat products were up 14.5% year over year. Food purchased from restaurants cost 2.2% more in October compared with the same month a year earlier.

The transportation index increased 1.1% in the 12 months to October, after rising 0.5% in September. Despite posting four consecutive monthly decreases, gasoline prices were up 0.6% on a year-over-year basis in October, after falling 0.5% in September. Gasoline prices recorded a smaller monthly decline this October (-4.0%) compared with October 2013 (-5.1%). On a year-over-year basis, consumers also paid more for air transportation and for the purchase of passenger vehicles.

Prices for clothing and footwear advanced 3.1% year over year in October, after rising 2.0% the previous month. Fewer discounts were observed this October compared with the same month a year earlier.

Of the eight major components, seven increased on a seasonally adjusted monthly basis in October. The seasonally adjusted index for alcoholic beverages and tobacco products (+0.5%) posted the largest monthly rise in October.

The clothing and footwear index rose 0.3% on a seasonally adjusted monthly basis. Before seasonal adjustment, prices for clothing and footwear increased 1.4%, as October typically marks the introduction of fall and winter apparel.

On a seasonally adjusted basis, the health and personal care index was the only major component to decline in October.