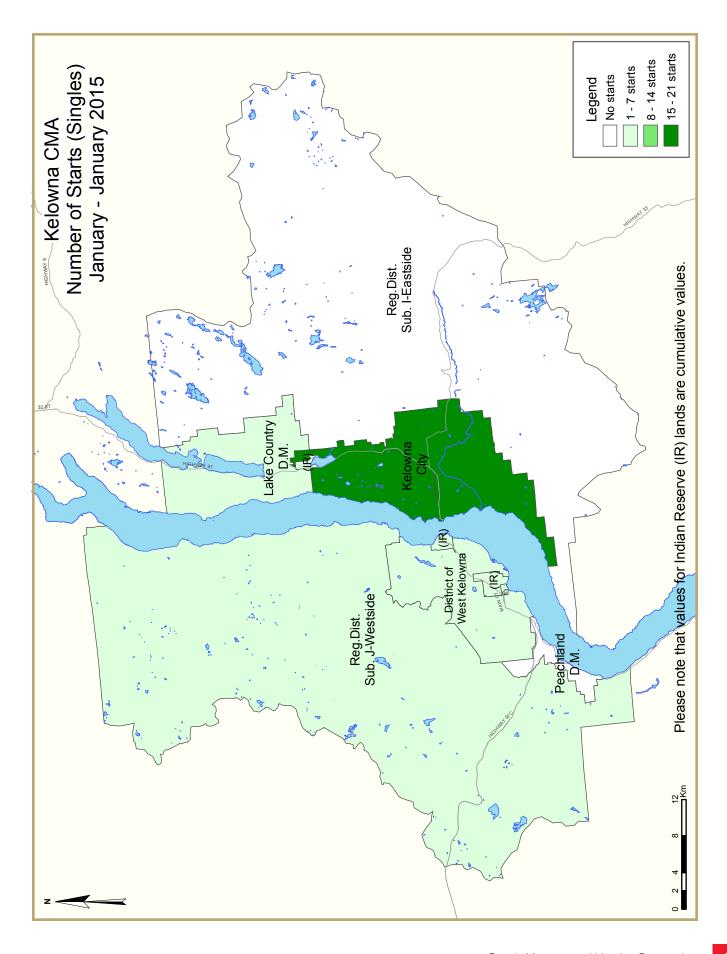

Actual January housing starts in the Kelowna CMA came in at 64 units for 2015, compared to 54 units last year. Construction of single-detached homes has been reasonably stable over the past four years, with each January yielding between 29 and 34 new single-detached homes. Multiples housing starts, on the other hand, have slowly increased each January of the past four years. In January 2015, there were 31 new multiples starts, which compares with 25 new units in 2014, 21 in 2013 and 15 in 2012. This upward trend in multiples starts reflects the modest growth in demand for semi-detached homes. townhouses, and apartment units.

| Table 2: Starts by Submarket and by Dwelling Type |          |          |          |          |          |          |              |          |          |          |                    |  |  |  |
|---------------------------------------------------|----------|----------|----------|----------|----------|----------|--------------|----------|----------|----------|--------------------|--|--|--|
| January 2015                                      |          |          |          |          |          |          |              |          |          |          |                    |  |  |  |
|                                                   | Sir      | ıgle     | Se       | mi       | Row      |          | Apt. & Other |          | Total    |          |                    |  |  |  |
| Submarket                                         | Jan 2015 | Jan 2014 | Jan 2015 | Jan 2014 | Jan 2015 | Jan 2014 | Jan 2015     | Jan 2014 | Jan 2015 | Jan 2014 | %<br>Change        |  |  |  |
| Black Mountain                                    | 2        | - 1      | 0        | 0        | 0        | 0        | 0            | 0        | 2        | 1        | 100.0              |  |  |  |
| Ellison/Joe Rich                                  | 0        | 0        | 0        | 0        | 0        | 0        | 0            | 0        | 0        | 0        | n/a                |  |  |  |
| Glenrosa                                          | 0        | 0        | 0        | 0        | 0        | 0        | 0            | 0        | 0        | 0        | n/a                |  |  |  |
| Glenmore                                          | 8        | 4        | 0        | 6        | 7        | 6        | - 1          | 2        | 16       | 18       | -11.1              |  |  |  |
| North Glenmore                                    | 2        | 3        | 0        | 2        | 0        | 0        | 0            | - 1      | 2        | 6        | -66.7              |  |  |  |
| Kelowna Core Area                                 | 3        | 0        | 2        | 0        | 5        | 0        | - 1          | 0        | - 11     | 0        | n/a                |  |  |  |
| Lake Country                                      | 5        | 4        | 2        | 0        | 4        | 0        | - 1          | 0        | 12       | 4        | 200.0              |  |  |  |
| Lakeview Heights                                  | 0        | - 1      | 0        | 0        | 3        | 0        | 0            | 0        | 3        | 1        | 200.0              |  |  |  |
| Lower Mission                                     | 2        | - 1      | 0        | 0        | 0        | 6        | 0            | 0        | 2        | 7        | -71. <del>4</del>  |  |  |  |
| Peachland                                         | 0        | - 1      | 0        | 0        | 0        | 0        | 0            | 0        | 0        | 1        | -100.0             |  |  |  |
| Rutland                                           | I        | 0        | 2        | 0        | 0        | 0        | - 1          | 0        | 4        | 0        | n/a                |  |  |  |
| Southeast Kelowna                                 | 0        | - 1      | 0        | 0        | 0        | 0        | 0            | 0        | 0        | 1        | -100.0             |  |  |  |
| Shannon Lake                                      | 3        | - 1      | 0        | 0        | 0        | 0        | 0            | 0        | 3        | 1        | 200.0              |  |  |  |
| Upper Mission                                     | 3        | 5        | 0        | 0        | 0        | 0        | 0            | 0        | 3        | 5        | - <del>4</del> 0.0 |  |  |  |
| Westbank                                          | I        | - 1      | 0        | 0        | 0        | 0        | 0            | 0        | - 1      | 1        | 0.0                |  |  |  |
| West Kelowna                                      | I        | 3        | 0        | 0        | 0        | 0        | 0            | 0        | - 1      | 3        | -66.7              |  |  |  |
| Westside                                          | I        | 3        | 0        | 0        | 0        | 0        | 0            | 0        | - 1      | 3        | -66.7              |  |  |  |
| Indian Reserves                                   | I        | 0        | 2        | 2        | 0        | 0        | 0            | 0        | 3        | 2        | 50.0               |  |  |  |
| Kelowna CMA                                       | 33       | 29       | 8        | 10       | 19       | 12       | 4            | 3        | 64       | 54       | 18.5               |  |  |  |