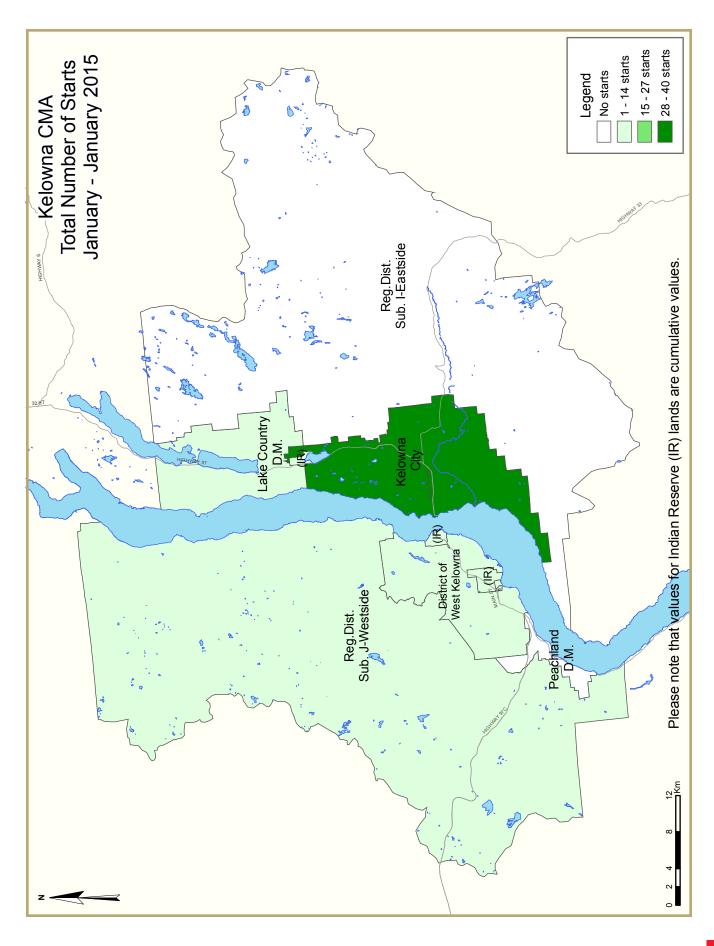

At the end of January 2015, there were 1,216 new homes under construction in the Kelowna area, up from 914 units a year earlier. More than two-fifths of all new homes under construction were single-detached homes. Apartment units made up nearly one-third of all units under construction, with 72 per cent of these units being condominiums and 28 per cent being rental units.

|                              | Table 1.2:                    | Housing  | Activity | Summar | y by Subr       | narket          |                             |                 |                |
|------------------------------|-------------------------------|----------|----------|--------|-----------------|-----------------|-----------------------------|-----------------|----------------|
|                              |                               |          | January  | 2015   |                 |                 |                             |                 |                |
|                              |                               |          | Owne     | ership |                 |                 | Ren                         | tol             |                |
|                              |                               | Freehold |          | C      | Condominium     | ı               | Ken                         | tai             | <b>T</b> 15'   |
|                              | Single Semi Row, Apt. & Other |          |          | Single | Row and<br>Semi | Apt. &<br>Other | Single,<br>Semi, and<br>Row | Apt. &<br>Other | Total*         |
| STARTS                       |                               |          |          |        |                 |                 |                             |                 |                |
| Kelowna City                 |                               |          |          |        |                 |                 |                             |                 |                |
| January 2015                 | 18                            | 4        | 0        | 1      | 12              | 0               | 2                           | 3               | <del>4</del> 0 |
| January 2014                 | 15                            | 8        | 0        | 0      | 12              | 0               | 0                           | 3               | 38             |
| Lake Country D.M.            |                               |          |          |        |                 |                 |                             |                 |                |
| January 2015                 | 5                             | 0        | 0        | 0      | 6               | 0               | 0                           | 1               | 12             |
| January 2014                 | 4                             | 0        | 0        | 0      | 0               | 0               | 0                           | 0               | 4              |
| District of West Kelowna     |                               |          |          |        |                 |                 |                             |                 |                |
| January 2015                 | 5                             | 0        | 0        | 0      | 3               | 0               | 0                           | 0               | 8              |
| January 2014                 | 6                             | 0        | 0        | 0      | 0               | 0               | 0                           | 0               | 6              |
| Peachland D.M.               |                               |          |          |        |                 |                 |                             |                 |                |
| January 2015                 | 0                             | 0        | 0        | 0      | 0               | 0               | 0                           | 0               | 0              |
| January 2014                 | - 1                           | 0        | 0        | 0      | 0               | 0               | 0                           | 0               | I              |
| Reg. Dist. Sub. J - Westside |                               |          |          |        |                 |                 |                             |                 |                |
| January 2015                 | 1                             | 0        | 0        | 0      | 0               | 0               | 0                           | 0               | I              |
| January 2014                 | 3                             | 0        | 0        | 0      | 0               | 0               | 0                           | 0               | 3              |
| Reg. Dist. Sub. I - Eastside |                               |          |          |        |                 |                 |                             |                 |                |
| January 2015                 | 0                             | 0        | 0        | 0      | 0               | 0               | 0                           | 0               | 0              |
| January 2014                 | 0                             | 0        | 0        | 0      | 0               | 0               | 0                           | 0               | 0              |
| Indian Reserves              |                               |          |          |        |                 |                 |                             |                 |                |
| January 2015                 | - 1                           | 2        | 0        | 0      | 0               | 0               | 0                           | 0               | 3              |
| January 2014                 | 0                             | 2        | 0        | 0      | 0               | 0               | 0                           | 0               | 2              |
| Kelowna CMA                  |                               |          |          |        |                 |                 |                             |                 |                |
| January 2015                 | 30                            | 6        | 0        | - 1    | 21              | 0               | 2                           | 4               | 64             |
| January 2014                 | 29                            | 10       | 0        | 0      | 12              | 0               | 0                           | 3               | 54             |

|                              | Table 1.2: | Housing  | Activity             | Summar | y by Subn       | narket          |                             |                 |        |
|------------------------------|------------|----------|----------------------|--------|-----------------|-----------------|-----------------------------|-----------------|--------|
|                              |            |          | January              | 2015   |                 |                 |                             |                 |        |
|                              |            |          | Owne                 | ership |                 |                 | Ren                         | 4-l             |        |
|                              |            | Freehold |                      | C      | Condominium     |                 | Ken                         | tai             |        |
|                              | Single     | Semi     | Row, Apt.<br>& Other | Single | Row and<br>Semi | Apt. &<br>Other | Single,<br>Semi, and<br>Row | Apt. &<br>Other | Total* |
| UNDER CONSTRUCTION           |            |          |                      |        |                 |                 |                             |                 |        |
| Kelowna City                 |            |          |                      |        |                 |                 |                             |                 |        |
| January 2015                 | 232        | 34       | 0                    | 6      | 156             | 274             | 44                          | 97              | 843    |
| January 2014                 | 196        | 36       | 0                    | 0      | 70              | 174             | 22                          | 102             | 600    |
| Lake Country D.M.            |            |          |                      |        |                 |                 |                             |                 |        |
| January 2015                 | 65         | 0        | 0                    | 0      | 14              | 0               | I                           | 8               | 88     |
| January 2014                 | 46         | 0        | 0                    | 0      | 0               | 0               | 1                           | 6               | 53     |
| District of West Kelowna     |            |          |                      |        |                 |                 |                             |                 |        |
| January 2015                 | 75         | 0        | 0                    | 35     | 17              | 0               | I                           | 4               | 132    |
| January 2014                 | 76         | 16       | 0                    | 10     | 11              | 6               | 2                           | 2               | 123    |
| Peachland D.M.               |            |          |                      |        |                 |                 |                             |                 |        |
| January 2015                 | 13         | 0        | 0                    | 0      | 0               | 0               | 0                           | 0               | 13     |
| January 2014                 | 15         | 0        | 0                    | 0      | 32              | 0               | 0                           | 0               | 47     |
| Reg. Dist. Sub. J - Westside |            |          |                      |        |                 |                 |                             |                 |        |
| January 2015                 | 37         | 0        | 0                    | 0      | 0               | 0               | 0                           | 0               | 37     |
| January 2014                 | 17         | 0        | 0                    | 0      | 0               | 0               | 1                           | 0               | 18     |
| Reg. Dist. Sub. I - Eastside |            |          |                      |        |                 |                 |                             |                 |        |
| January 2015                 | 4          | 5        | 0                    | 0      | 0               | 0               | 0                           | 0               | 9      |
| January 2014                 | 6          | 0        | 0                    | 0      | 0               | 0               | 0                           | 0               | 6      |
| Indian Reserves              |            |          |                      |        |                 |                 |                             |                 |        |
| January 2015                 | 25         | 48       | 0                    | 0      | 21              | 0               | 0                           | 0               | 94     |
| January 2014                 | 26         | 20       | 0                    | 0      | 21              | 0               | 0                           | 0               | 67     |
| Kelowna CMA                  |            |          |                      |        |                 |                 |                             |                 |        |
| January 2015                 | 451        | 87       | 0                    | 41     | 208             | 274             | 46                          | 109             | 1,216  |
| January 2014                 | 382        | 72       | 0                    | 10     | 134             | 180             | 26                          | 110             | 914    |