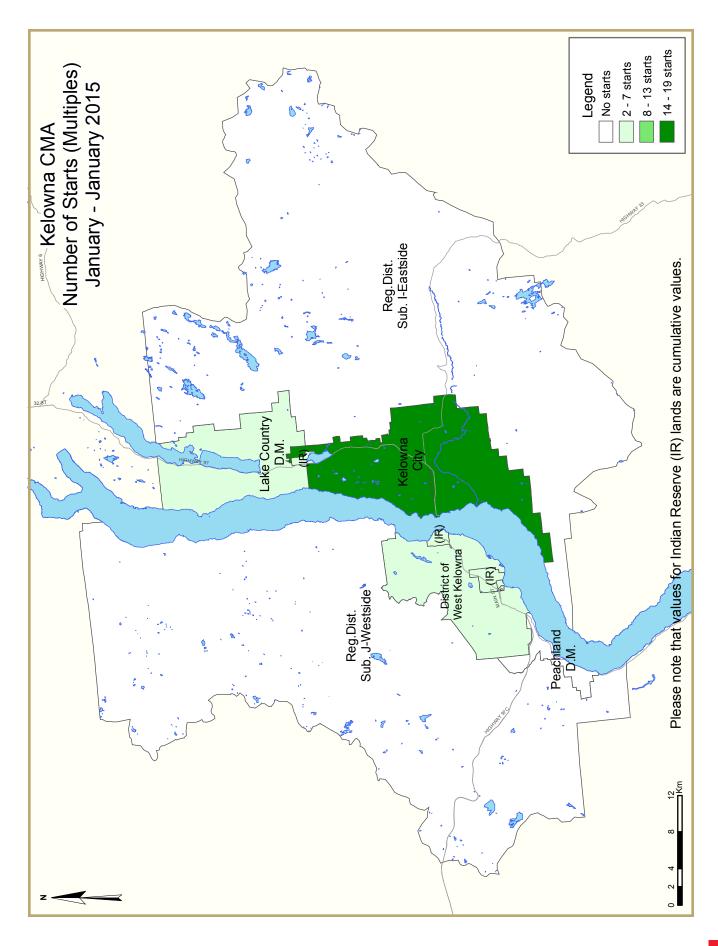

|                              | Table 1.2:                    | Housing  | Activity | Summar | y by Subr       | narket          |                             |                 |                |
|------------------------------|-------------------------------|----------|----------|--------|-----------------|-----------------|-----------------------------|-----------------|----------------|
|                              |                               |          | January  | 2015   |                 |                 |                             |                 |                |
|                              |                               |          | Owne     | ership |                 |                 | Ren                         | tol             |                |
|                              |                               | Freehold |          | C      | Condominium     | ı               | Ken                         | tai             | <b>T</b> 15'   |
|                              | Single Semi Row, Apt. & Other |          |          | Single | Row and<br>Semi | Apt. &<br>Other | Single,<br>Semi, and<br>Row | Apt. &<br>Other | Total*         |
| STARTS                       |                               |          |          |        |                 |                 |                             |                 |                |
| Kelowna City                 |                               |          |          |        |                 |                 |                             |                 |                |
| January 2015                 | 18                            | 4        | 0        | 1      | 12              | 0               | 2                           | 3               | <del>4</del> 0 |
| January 2014                 | 15                            | 8        | 0        | 0      | 12              | 0               | 0                           | 3               | 38             |
| Lake Country D.M.            |                               |          |          |        |                 |                 |                             |                 |                |
| January 2015                 | 5                             | 0        | 0        | 0      | 6               | 0               | 0                           | 1               | 12             |
| January 2014                 | 4                             | 0        | 0        | 0      | 0               | 0               | 0                           | 0               | 4              |
| District of West Kelowna     |                               |          |          |        |                 |                 |                             |                 |                |
| January 2015                 | 5                             | 0        | 0        | 0      | 3               | 0               | 0                           | 0               | 8              |
| January 2014                 | 6                             | 0        | 0        | 0      | 0               | 0               | 0                           | 0               | 6              |
| Peachland D.M.               |                               |          |          |        |                 |                 |                             |                 |                |
| January 2015                 | 0                             | 0        | 0        | 0      | 0               | 0               | 0                           | 0               | 0              |
| January 2014                 | - 1                           | 0        | 0        | 0      | 0               | 0               | 0                           | 0               | I              |
| Reg. Dist. Sub. J - Westside |                               |          |          |        |                 |                 |                             |                 |                |
| January 2015                 | 1                             | 0        | 0        | 0      | 0               | 0               | 0                           | 0               | I              |
| January 2014                 | 3                             | 0        | 0        | 0      | 0               | 0               | 0                           | 0               | 3              |
| Reg. Dist. Sub. I - Eastside |                               |          |          |        |                 |                 |                             |                 |                |
| January 2015                 | 0                             | 0        | 0        | 0      | 0               | 0               | 0                           | 0               | 0              |
| January 2014                 | 0                             | 0        | 0        | 0      | 0               | 0               | 0                           | 0               | 0              |
| Indian Reserves              |                               |          |          |        |                 |                 |                             |                 |                |
| January 2015                 | - 1                           | 2        | 0        | 0      | 0               | 0               | 0                           | 0               | 3              |
| January 2014                 | 0                             | 2        | 0        | 0      | 0               | 0               | 0                           | 0               | 2              |
| Kelowna CMA                  |                               |          |          |        |                 |                 |                             |                 |                |
| January 2015                 | 30                            | 6        | 0        | - 1    | 21              | 0               | 2                           | 4               | 64             |
| January 2014                 | 29                            | 10       | 0        | 0      | 12              | 0               | 0                           | 3               | 54             |