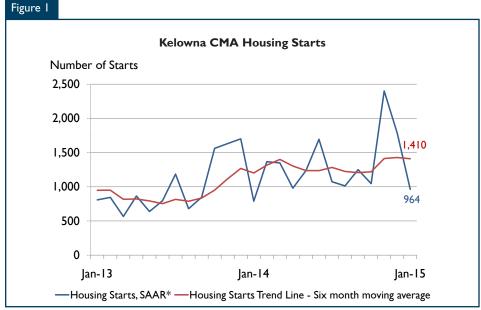

## January New Home Construction

Housing starts in the Kelowna Census Metropolitan Area (CMA) were trending at 1,410 units in January 2015 compared to 1,428 units in December 2014 according to Canada Mortgage and Housing Corporation (CMHC). The trend is a six-month moving average of the monthly seasonally adjusted annual rates (SAAR) of housing starts.

Actual January housing starts in the Kelowna CMA came in at 64 units for 2015, compared to 54 units last year. Construction of single-detached homes has been reasonably stable over the past four years, with each January yielding between 29 and 34 new single-detached homes. Multiples housing starts, on the other hand, have slowly increased each January of the past four years. In January 2015, there were 31 new multiples starts, which compares with 25 new units in 2014, 21 in 2013 and 15 in 2012. This upward trend in multiples starts reflects the modest growth in demand for semi-detached homes. townhouses, and apartment units.