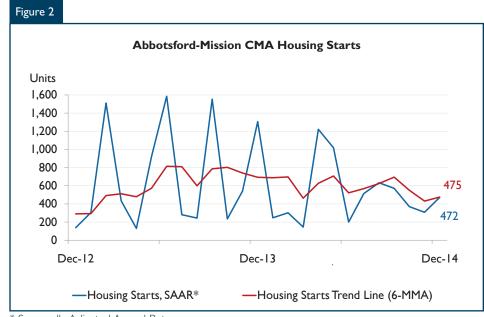

# Abbotsford-Mission CMA **New Housing Market**

Housing starts in the Abbotsford-Mission CMA were trending at 475 units in December, compared to 431 units in November (Figure 2). The actual number of homes started totalled 499 units in 2014, compared to 749 in 2013.A decline in multiplefamily starts, mainly due to fewer rental projects compared to 2013, was partially off-set by an increase in single-detached starts. Multiplefamily starts decreased to 248 units from 548 units in 2013 with just 35 rental units started in 2014, compared to 265 units in 2013. This decline in multiple-family starts was partially offset by an increase in single-detached housing starts to 251 units in 2014 from 201 units in 2013. The majority of all starts – 75 per cent – were in the City of Abbotsford. In the City of Mission, the only type of homes that were started were single-detached, which has been the trend since 2009, with the exception of 2013, when there was a limited number of apartments built.