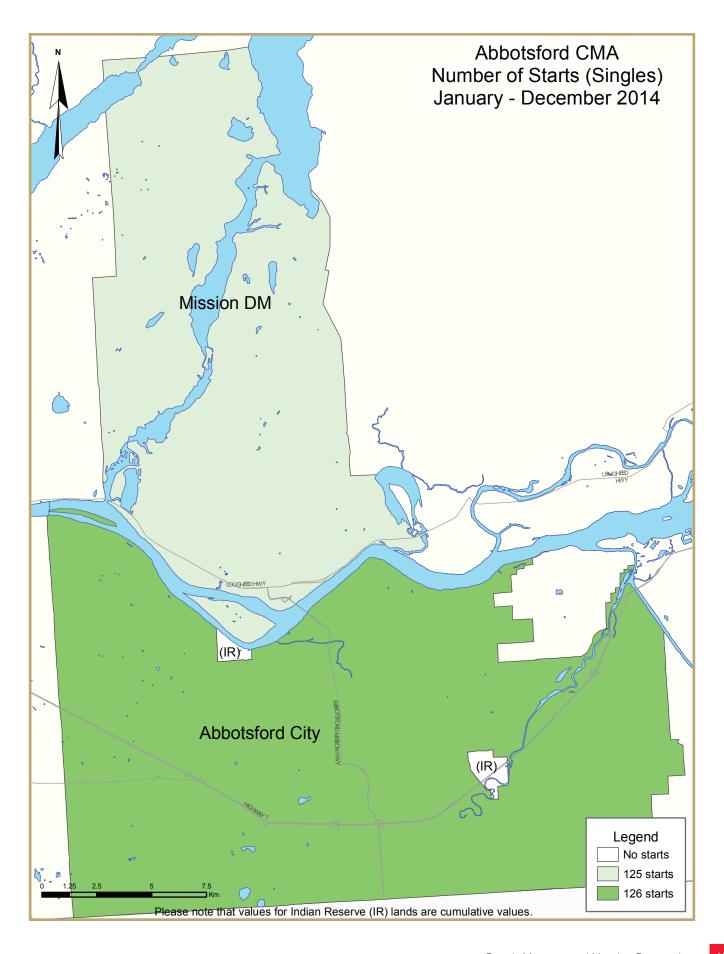

# Abbotsford-Mission CMA **New Housing Market**

Housing starts in the Abbotsford-Mission CMA were trending at 475 units in December, compared to 431 units in November (Figure 2). The actual number of homes started totalled 499 units in 2014, compared to 749 in 2013.A decline in multiplefamily starts, mainly due to fewer rental projects compared to 2013, was partially off-set by an increase in single-detached starts. Multiplefamily starts decreased to 248 units from 548 units in 2013 with just 35 rental units started in 2014, compared to 265 units in 2013. This decline in multiple-family starts was partially offset by an increase in single-detached housing starts to 251 units in 2014 from 201 units in 2013. The majority of all starts – 75 per cent – were in the City of Abbotsford. In the City of Mission, the only type of homes that were started were single-detached, which has been the trend since 2009, with the exception of 2013, when there was a limited number of apartments built.