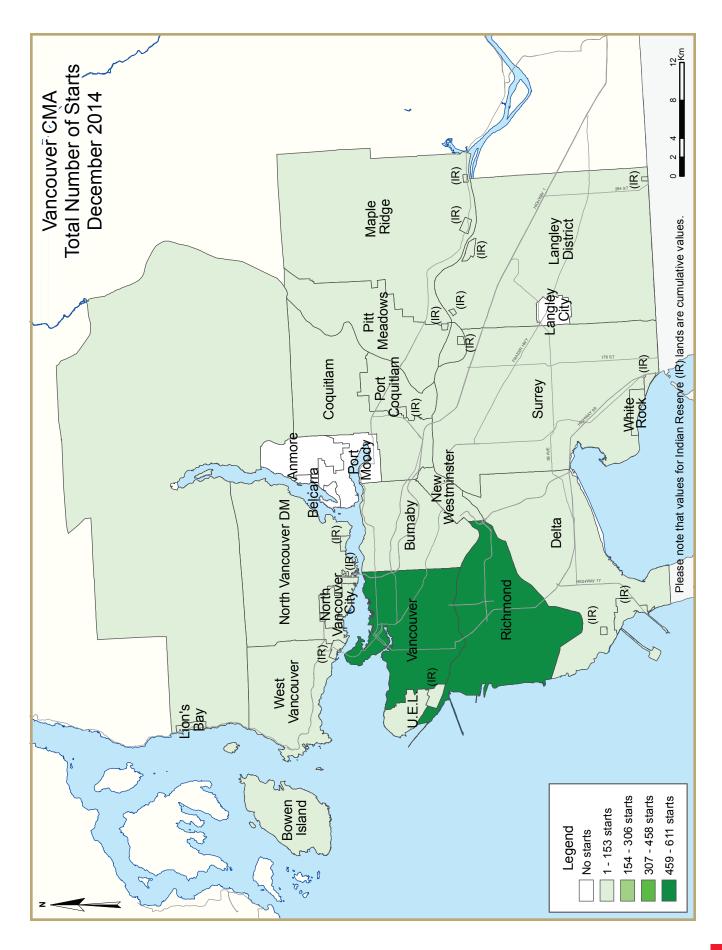

Actual housing starts totalled 19,212 units in 2014, 2.8 per cent above the previous year. Although there was a decrease in the construction of apartments in 2014 compared to the previous year, a pick-up in singledetached and townhouse starts resulted in higher construction activity in the CMA. More than half of all starts were concentrated in the cities of Vancouver, Surrey, and Richmond.