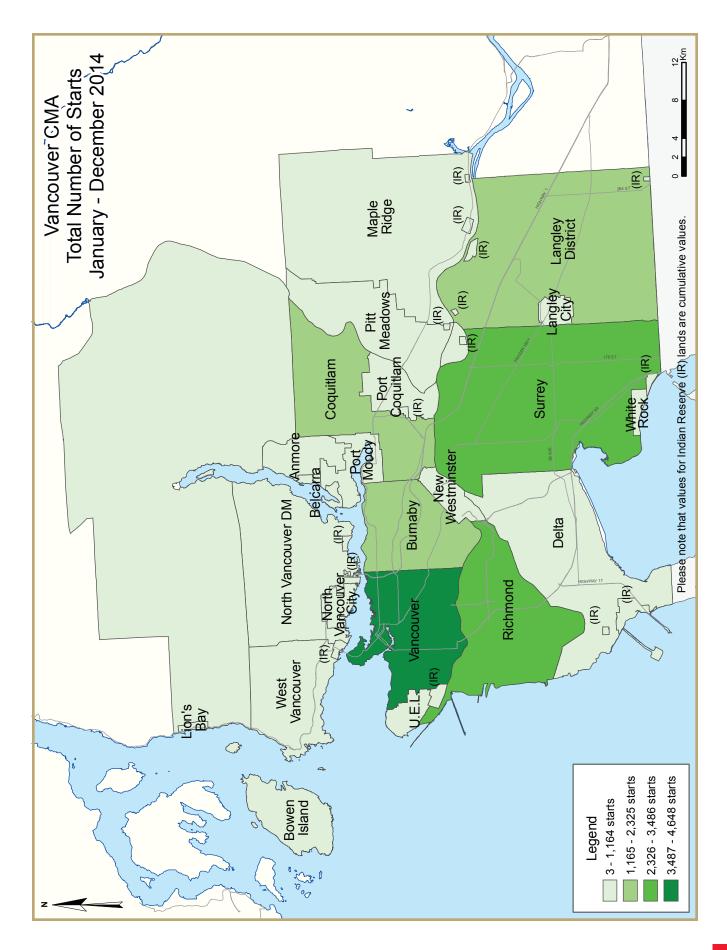

Actual housing starts totalled 19,212 units in 2014, 2.8 per cent above the previous year. Although there was a decrease in the construction of apartments in 2014 compared to the previous year, a pick-up in singledetached and townhouse starts resulted in higher construction activity in the CMA. More than half of all starts were concentrated in the cities of Vancouver, Surrey, and Richmond.