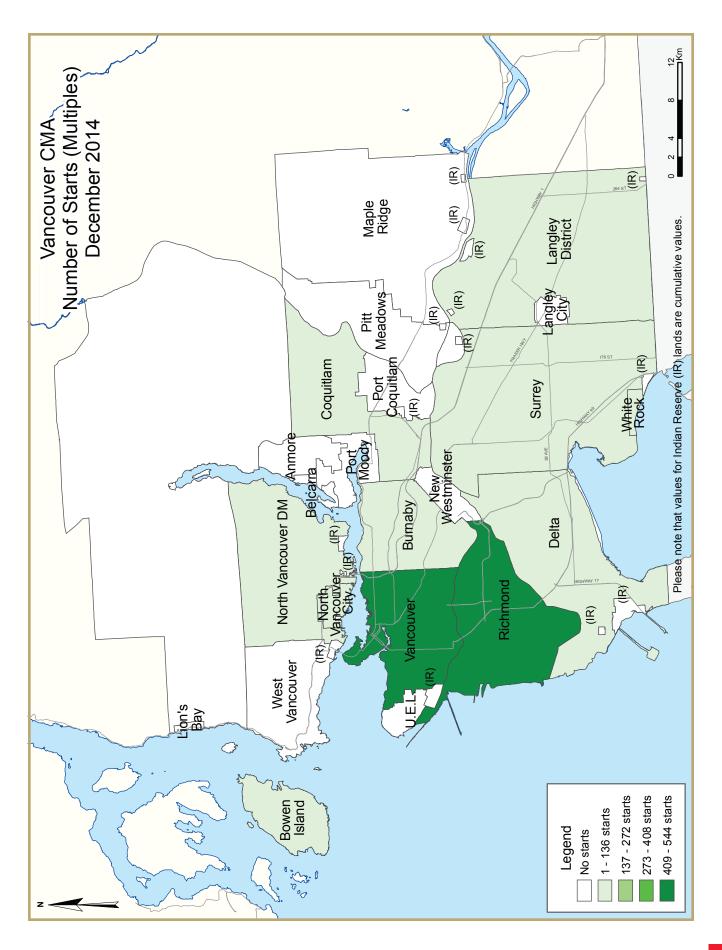

By the end of the year, 77 per cent of total starts were multiple-family units, which include semi-detached units, rows and apartments. While semi-detached starts were unchanged, a year-over-year increase for town homes countered the decline in apartment units. As a result, multiplefamily starts totalled 14,838 units, 146 units above 2013. As was the case in the single-detached market, a

high proportion of multi-family units have been absorbed by completion resulting in a 25 per cent decline in inventory compared to December of last year. On the other hand, there were 20,771 multiple-family units under construction, six per cent above 2013, which will add to the inventory as they reach completion.