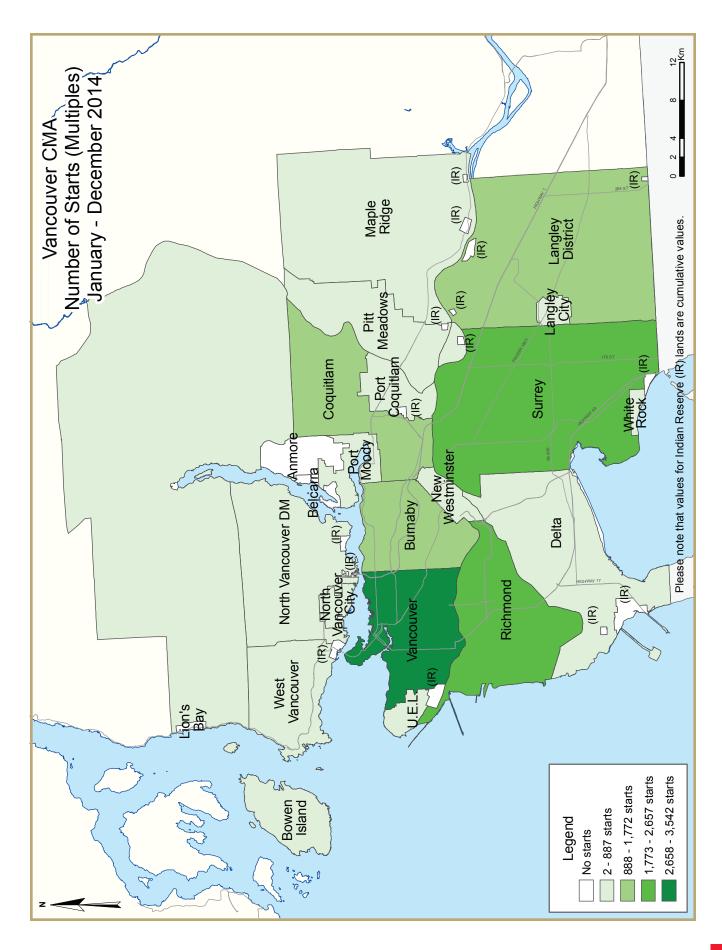

By the end of the year, 77 per cent of total starts were multiple-family units, which include semi-detached units, rows and apartments. While semi-detached starts were unchanged, a year-over-year increase for town homes countered the decline in apartment units. As a result, multiplefamily starts totalled 14,838 units, 146 units above 2013. As was the case in the single-detached market, a

high proportion of multi-family units have been absorbed by completion resulting in a 25 per cent decline in inventory compared to December of last year. On the other hand, there were 20,771 multiple-family units under construction, six per cent above 2013, which will add to the inventory as they reach completion.