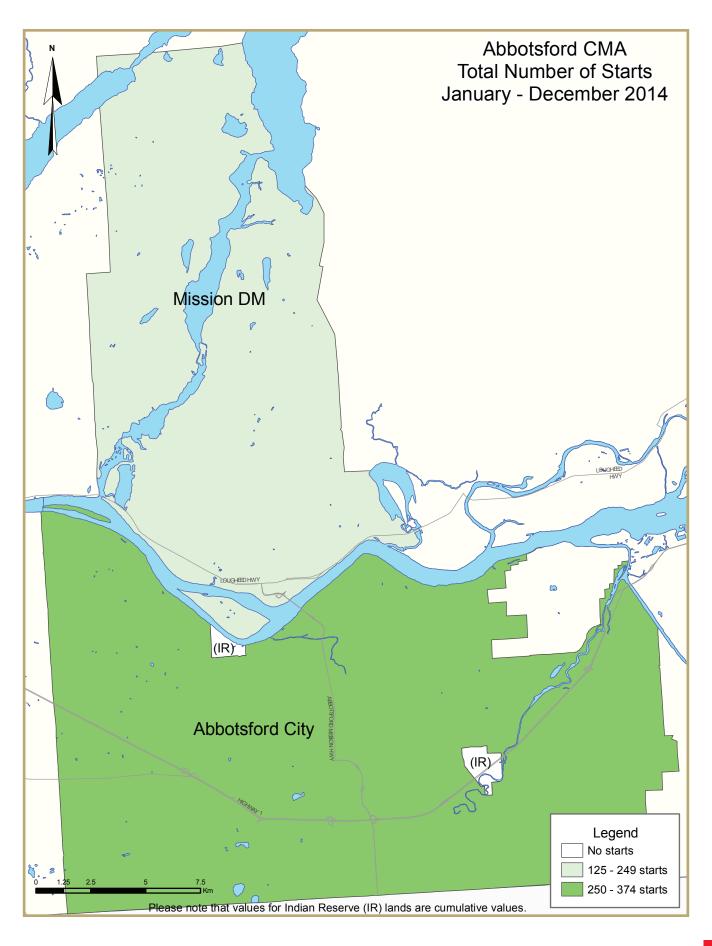

# Abbotsford-Mission CMA **New Housing Market**

Housing starts in the Abbotsford-Mission CMA were trending at 475 units in December, compared to 431 units in November (Figure 2). The actual number of homes started totalled 499 units in 2014, compared to 749 in 2013.A decline in multiplefamily starts, mainly due to fewer rental projects compared to 2013, was partially off-set by an increase in single-detached starts. Multiplefamily starts decreased to 248 units from 548 units in 2013 with just 35 rental units started in 2014, compared to 265 units in 2013. This decline in multiple-family starts was partially offset by an increase in single-detached housing starts to 251 units in 2014 from 201 units in 2013. The majority of all starts – 75 per cent – were in the City of Abbotsford. In the City of Mission, the only type of homes that were started were single-detached, which has been the trend since 2009, with the exception of 2013, when there was a limited number of apartments built.