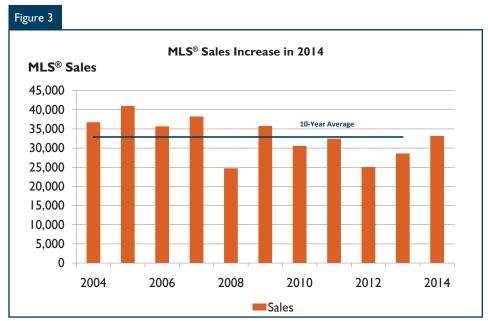

Seasonally Adjusted Annual Rate Source: CMHC

<sup>&</sup>lt;sup>2</sup> MLS® is a registered certification mark of the Canadian Real Estate Association (CREA)

ago. The increase in MLS® sales was evident across all housing types and municipalities. This rounded 2014 out with an annual total of 33,185 MLS® sales, 16 per cent higher than last year and slightly above the ten-year average (Figure 3).