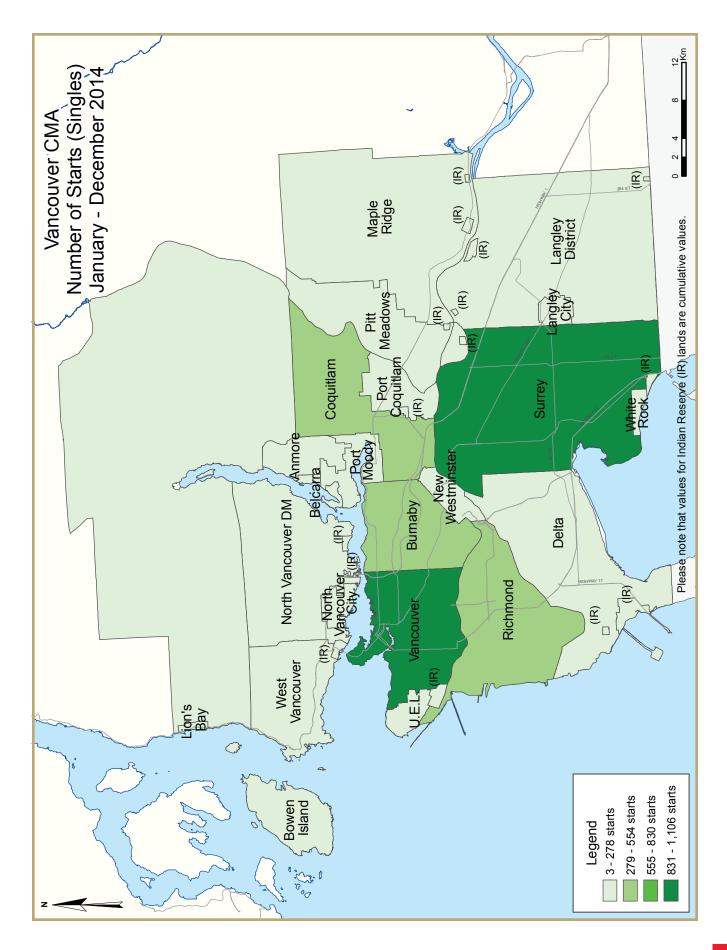

Actual housing starts totalled 19,212 units in 2014, 2.8 per cent above the previous year. Although there was a decrease in the construction of apartments in 2014 compared to the previous year, a pick-up in singledetached and townhouse starts resulted in higher construction activity in the CMA. More than half of all starts were concentrated in the cities of Vancouver, Surrey, and Richmond.

Single-detached homes, which comprised 23 per cent of new home starts, had ten consecutive months of year-over-year increase and totalled 4,374 units, 9 per cent above 2013's number. A decline in the number of completed and unabsorbed singlefamily homes (unsold ready for immediate purchase) compared to last year, in addition to an increase in absorbed units has supported the construction of single-detached homes.