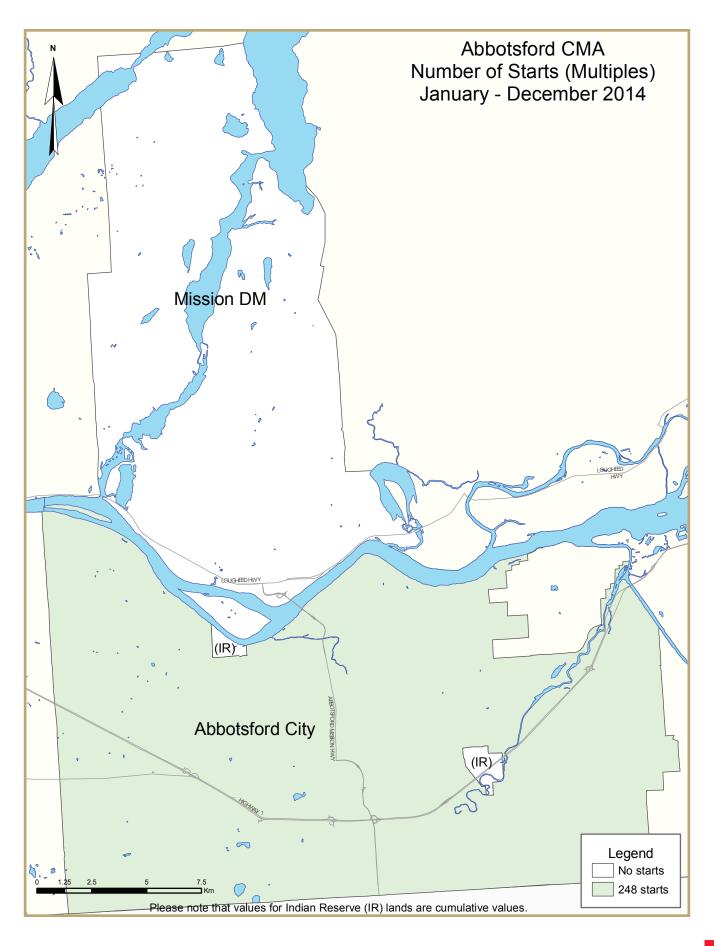

# Abbotsford-Mission CMA **New Housing Market**

Housing starts in the Abbotsford-Mission CMA were trending at 475 units in December, compared to 431 units in November (Figure 2). The actual number of homes started totalled 499 units in 2014, compared to 749 in 2013.A decline in multiplefamily starts, mainly due to fewer rental projects compared to 2013, was partially off-set by an increase in single-detached starts. Multiplefamily starts decreased to 248 units from 548 units in 2013 with just 35 rental units started in 2014, compared to 265 units in 2013. This decline in multiple-family starts was partially offset by an increase in single-detached housing starts to 251 units in 2014 from 201 units in 2013. The majority of all starts – 75 per cent – were in the City of Abbotsford. In the City of Mission, the only type of homes that were started were single-detached, which has been the trend since 2009, with the exception of 2013, when there was a limited number of apartments built.