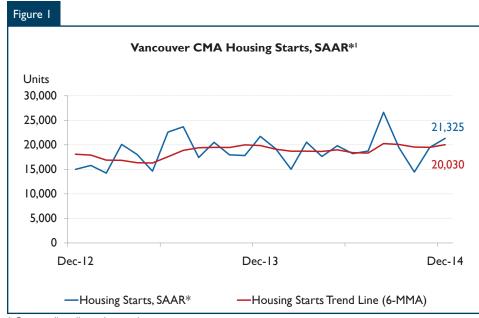

## Vancouver CMA New **Housing Market**

Total housing starts in the Vancouver Census Metropolitan Area (CMA) were trending at 20,030 units in December 2014, up marginally from 19,511 in November (Figure 1). The trend is a six-month moving average of monthly seasonally adjusted annual rates (SAAR) of total housing starts.

Seasonally Adjusted Annual Rate Source: CMHC

<sup>&</sup>lt;sup>2</sup> MLS® is a registered certification mark of the Canadian Real Estate Association (CREA)

ago. The increase in MLS® sales was evident across all housing types and municipalities. This rounded 2014 out with an annual total of 33,185 MLS® sales, 16 per cent higher than last year and slightly above the ten-year average (Figure 3).