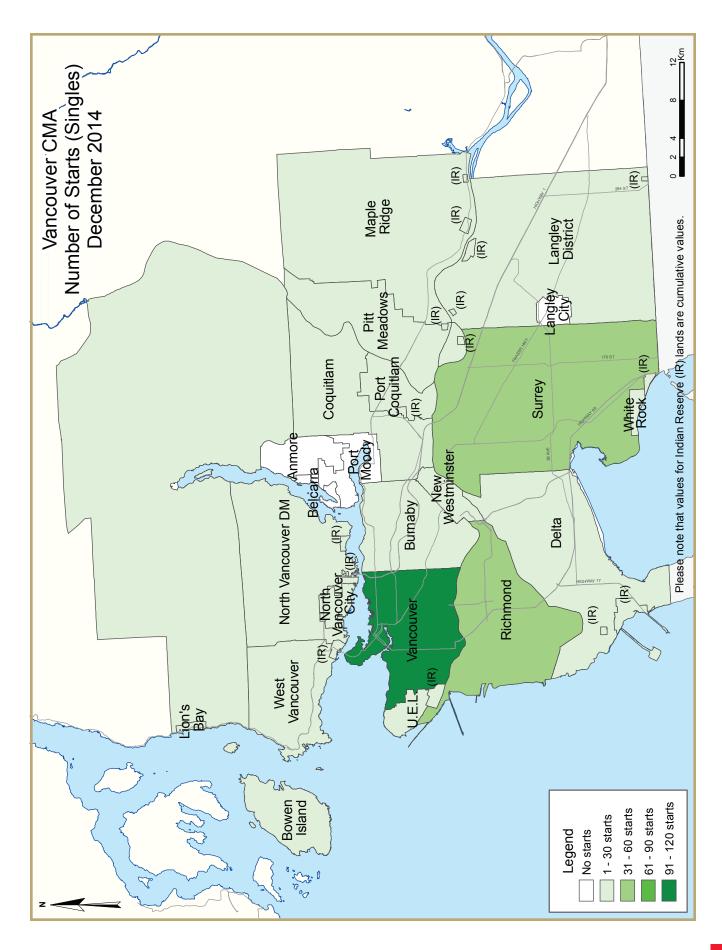

Single-detached homes, which comprised 23 per cent of new home starts, had ten consecutive months of year-over-year increase and totalled 4,374 units, 9 per cent above 2013's number. A decline in the number of completed and unabsorbed singlefamily homes (unsold ready for immediate purchase) compared to last year, in addition to an increase in absorbed units has supported the construction of single-detached homes.