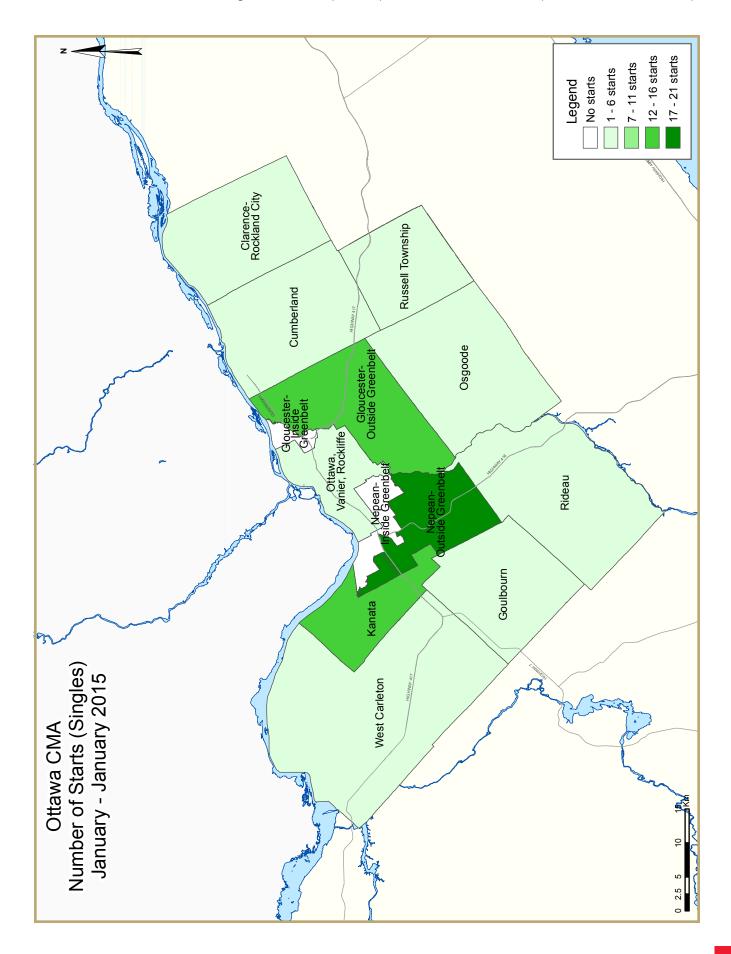

inventory of completed and unsold condominiums remains fairly high.

This month, about 26 per cent of starts occurred in Nepean outside the greenbelt and about 20 per cent in Kanata. In both cases, most of the starts were single-detached or row homes. Both are high income and high population growth areas, and this supports strong activity in both the new and resale housing markets.