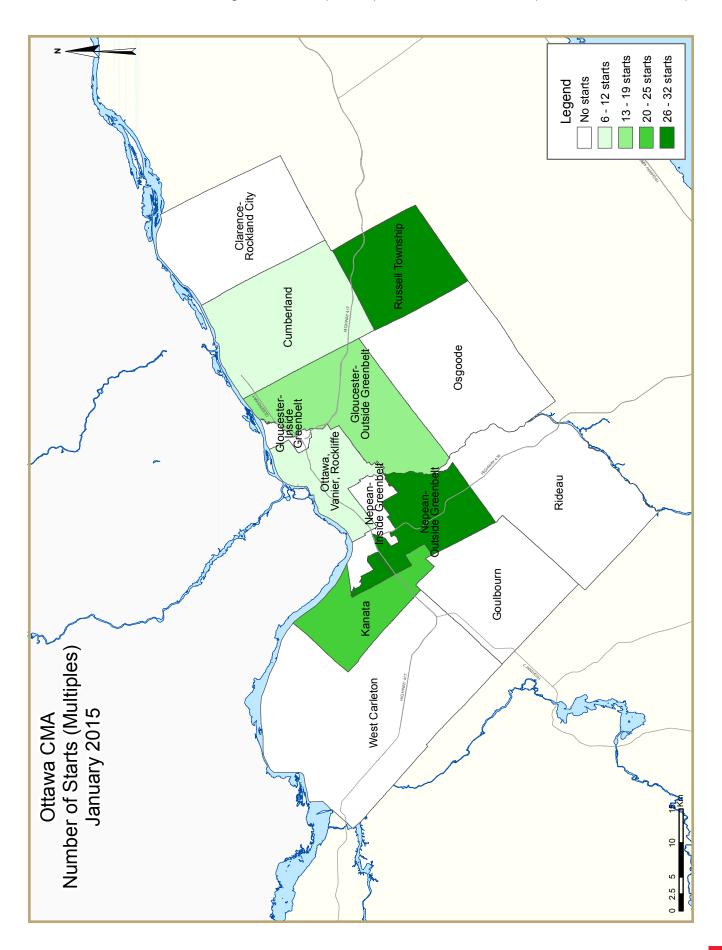

inventory of completed and unsold condominiums remains fairly high.

This month, about 26 per cent of starts occurred in Nepean outside the greenbelt and about 20 per cent in Kanata. In both cases, most of the starts were single-detached or row homes. Both are high income and high population growth areas, and this supports strong activity in both the new and resale housing markets.