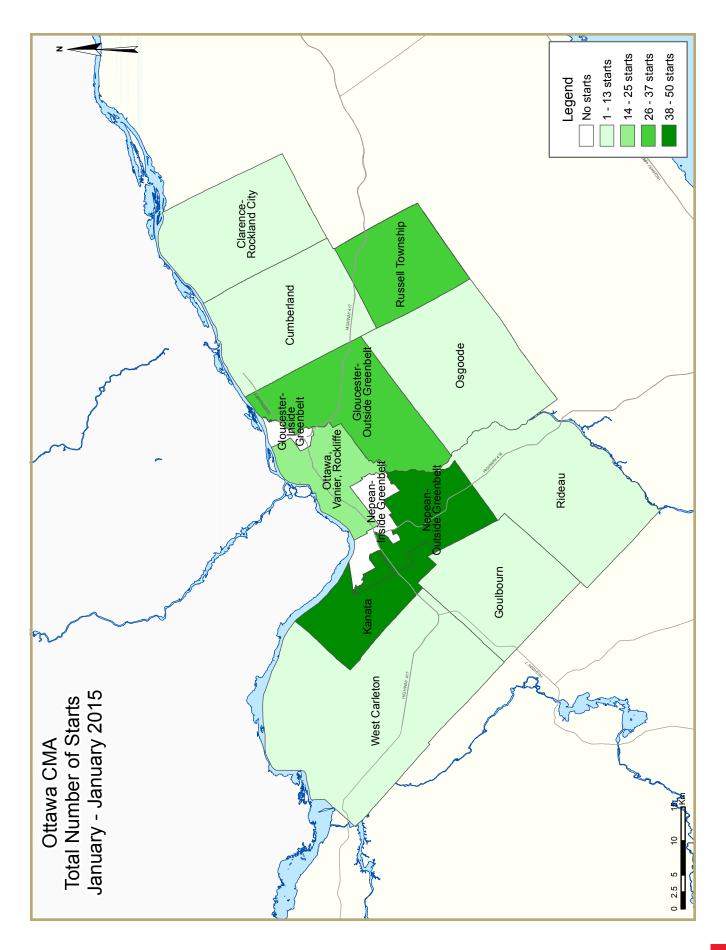

inventory of completed and unsold condominiums remains fairly high.

This month, about 26 per cent of starts occurred in Nepean outside the greenbelt and about 20 per cent in Kanata. In both cases, most of the starts were single-detached or row homes. Both are high income and high population growth areas, and this supports strong activity in both the new and resale housing markets.