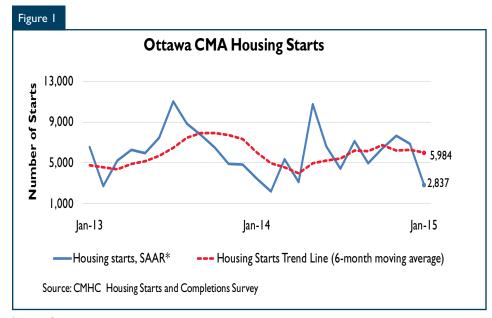

#### **Housing Market Overview**

Housing starts in the Ottawa Census Metropolitan Area (CMA) were trending at 5,984 units in January compared to 6,256 units in December. The trend is a six-month moving average of the monthly seasonally adjusted annual rates (SAAR) of housing starts.

The year began with Ottawa housing starts trending lower compared to December, and also coming in below their level at the same time a year earlier. Weak employment and earnings in the nation's capital continue to weigh on developer and buyer sentiment and restrain housing market activity. Low-rise starts took up the larger share of activity as the