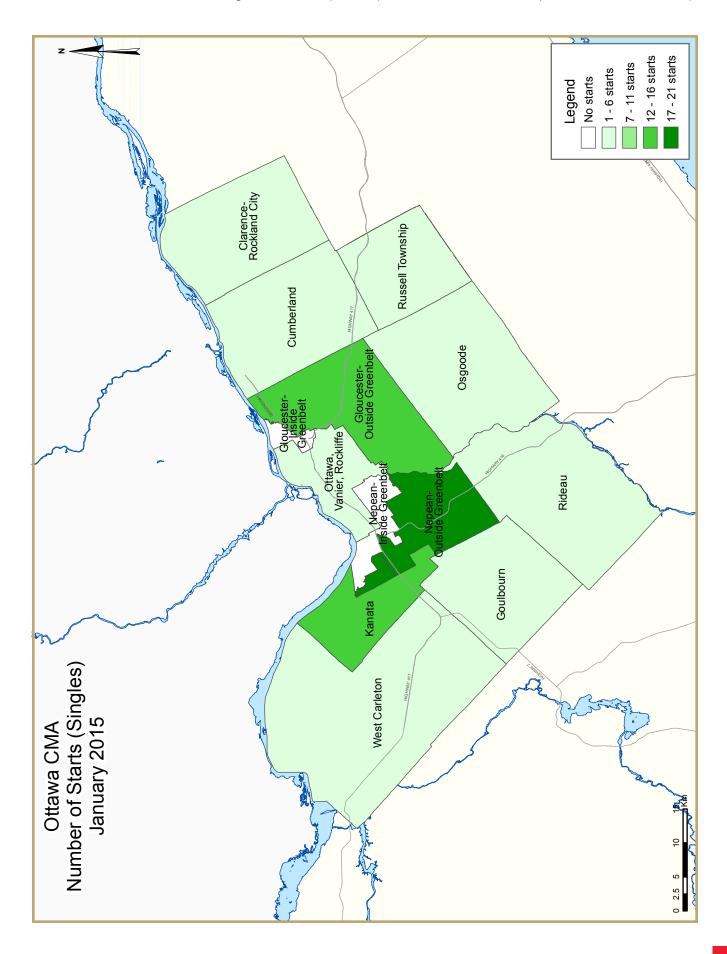

inventory of completed and unsold condominiums remains fairly high.

This month, about 26 per cent of starts occurred in Nepean outside the greenbelt and about 20 per cent in Kanata. In both cases, most of the starts were single-detached or row homes. Both are high income and high population growth areas, and this supports strong activity in both the new and resale housing markets.