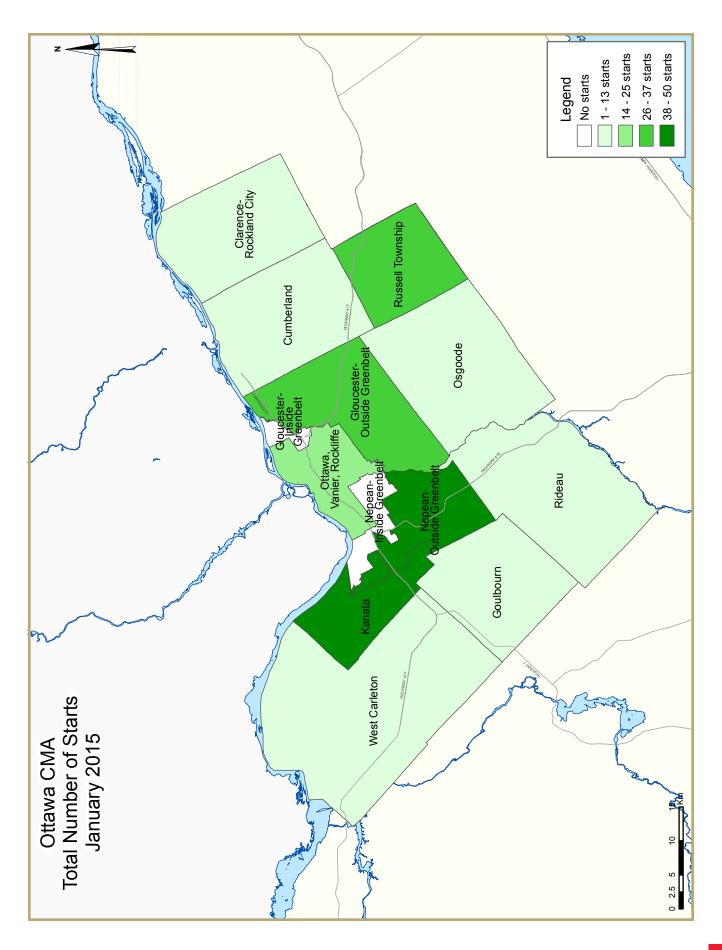

inventory of completed and unsold condominiums remains fairly high.

This month, about 26 per cent of starts occurred in Nepean outside the greenbelt and about 20 per cent in Kanata. In both cases, most of the starts were single-detached or row homes. Both are high income and high population growth areas, and this supports strong activity in both the new and resale housing markets.