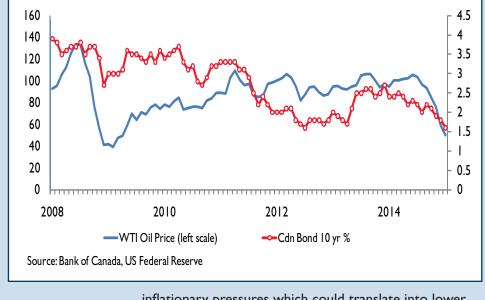

#### **Lower Energy Prices Spell Good News For Ontario Housing**

Figure 3

Oil prices peaked in the summer of 2014 and have been trending lower since. Gas prices have also followed suit. Low energy prices support the economy which in turn is good news for the housing market. For example, an improving economy supports the job market which strengthens Ontario demand for resale homes within a quarter and new home construction demand typically within six to nine months. Low energy prices transmit their effect on the economy in a number of ways. Firstly, when gas prices drop, consumers have more money to spend on other goods and services which creates jobs.

Secondly, low energy prices take pressure off Canada's currency – making Ontario exports more competitive on global markets. Thirdly, lower energy costs enable production costs to drift lower for manufacturers - which helps companies compete. Last but not least, the drop in energy prices, if pronounced, can reduce

inflationary pressures which could translate into lower interest rates. Long term bond rates have been trending lower since the spring. As for short term rates, the Bank of Canada followed suit by cutting its overnight rate on January 21 which should provide further support to Ontario's housing market in the months ahead.