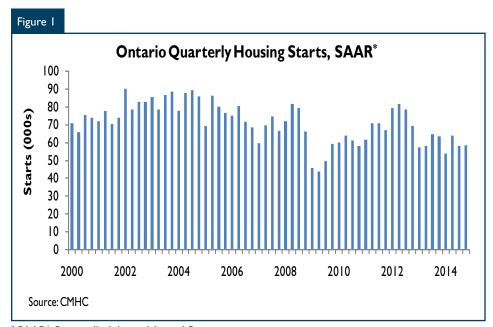

#### **New Home Market**

Ontario seasonally adjusted annualized home starts (SAAR¹) remained stable during the fourth quarter - inching higher to 58,584 SAAR units, up slightly from 58,130 SAAR units in the third quarter. Fourth quarter activity mirrored annual starts totals which eased to 59,134 units in 2014 from over 61,000 units in the prior year.

While single-detached home starts moderated during the fourth quarter, the more volatile multi-unit home construction sector, which includes activity in the semi-detached, row and apartment segment increased. By market, residential construction declined most in 2014 in northern and eastern Ontario with Sudbury and Peterborough leading the way. These

Single-detached home starts eased in the fourth quarter but remained remarkably stable in 2014 reaching 23,691 units, up slightly from the previous year. Despite rising singledetached home prices, low unsold inventories of both new and resale single-detached homes and continued low mortgage rates provided underlying support for single starts during the year. Longer term however, the construction trend has weakened as the single-detached home sector faces headwinds which includes: rising home prices, rising densification in urban centres, fewer sites for new home development and declining family sizes.

Ontario multi-unit home starts. which includes semi detached, row and apartment units, grew by six per cent to 35,000 SAAR units during the fourth quarter, up from 33,000 SAAR in the previous quarter. Nevertheless, multi-unit home construction declined in 2014 for a second consecutive year. Much of the multi-unit construction decline was fuelled by lower apartment starts. While apartment ownership inventories remain below previous peaks, they have been trending higher in recent years. Builders have refrained from starting new apartment projects and opted to channel new demand for condominium units towards existing inventories. New apartment starts were also tempered by high