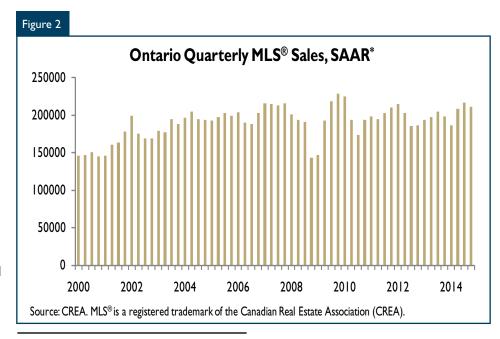

## Resale Home Market

Following two consecutive quarters of growth, Ontario existing home sales slowed by 2.5 per cent to 211,796 SAAR units in the fourth quarter. Nevertheless, sales posted increases in 2014 and reached the highest levels since 2007. Pent-up demand which built during the winter season, lower mortgage rates in tandem with an improving labour market encouraged more buyers into the market as the year progressed. Many potential buyers were also responding to a growing level of new listings as vendors provided choice by putting their homes up for sale. A scan across the province shows that existing home sales grew the fastest

<sup>\*</sup> SAAR1: Seasonally Adjusted Annual Rate.

in Thunder Bay, St. Catharines-Niagara and London while posting declines in Greater Sudbury, Kingston and Windsor in 2014. Ontario's largest market – Toronto continued to post growth despite being the most expensive market in Ontario.

Listings remained elevated but did ease during the fourth quarter. The Ontario resale market remained in a balanced state during the fourth quarter — exactly where it has been since early 2010. A market classified as balanced means prospective buyers have enough available homes for sale to choose from. However, there were exceptions to this rule. Hamilton, Oshawa and Barrie are centers whose

Despite a cooling of sales, Ontario average resale prices grew faster in the fourth quarter. In fact, average prices grew faster in relation to price indices that track similar type homes such as the Canadian Real Estate Board Home Price Index. This suggests that sales of single family

homes continued to skew average prices higher. According to the CREA Home Price Index (HPI), major market prices for low density housing, particularly in Toronto, continued to outpace price gains for higher density housing. During the fourth quarter, average home prices grew the fastest in southern Ontario centres such as Toronto, Hamilton and St Catharines-Niagara. Meanwhile prices cooled in eastern Ontario markets such as Ottawa and Kingston as job and resale markets remained softer. For the year, Ontario home prices grew by over seven per cent versus a 4.7 per cent increase in 2013.