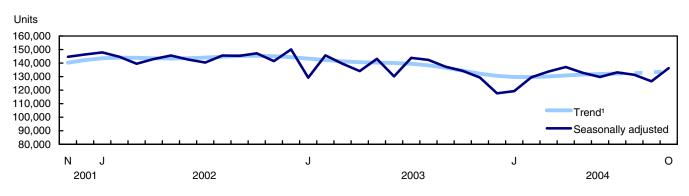

Chart 1

#### New motor vehicle sales, seasonally adjusted, in units, 2001-2004

Chart 2

In all, consumers purchased 136,243 new vehicles in October, 9,700 more than in September and the second highest monthly sales level in 2004 after April. October was characterized by generous programs promoting the sales of new models.

Despite the substantial gain in October, cumulative sales for the first 10 months of 2004 remain 5.1% lower compared with the same period in 2003. New motor vehicle sales have been relatively stable in recent months, following a string of increases that began at the start of the year and peaked in April. Previously, sales had gone through a period of major declines throughout the second half of 2003. In the first half of 2003, sales showed sizable fluctuations while at the same time trending downward.