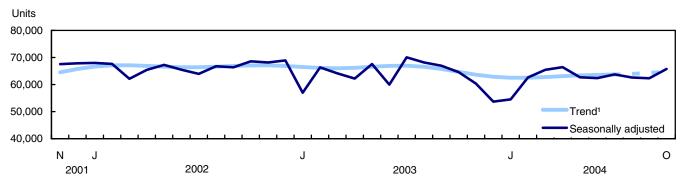

#### Chart 3

#### Truck, van and bus sales, seasonally adjusted, in units, 2001-2004

Chart 4

Chart 5

Millions of units

As for new trucks, 65,760 units were sold in October, up 5.5% from September. This increase followed two consecutive monthly declines. Trucks include minivans, sport-utility vehicles, light and heavy trucks, vans and buses.

Sales of both passenger cars and trucks increased at the start of 2004, following a period of steep declines that were accentuated in the second half of 2003. This downward movement first appeared in sales of passenger cars, which began to decline in the fall of 2002. For truck sales, the weakness began to appear in mid-2003.