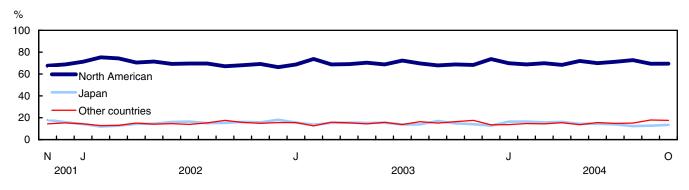

Dealers reported selling 70,483 new passenger cars in October. This was an increase of 9.8% compared with September when sales fell substantially (-6.6%). The strength of the gain in overall car sales was mainly attributable to North American-built cars, which advanced 11.2%, fully offsetting the drop in September. Sales of overseas-built cars rose 6.2% in October. This was the second consecutive increase of roughly the same size.

Sales of North American-built cars have been trending upward since the start of 2004, following a period of declines throughout the second half of 2003. Sales of overseas-built cars have generally been moving downward since the start of 2003. Previously, they had posted an upward trend starting in the fall of 1996.