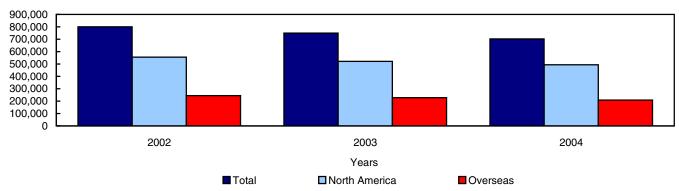

Chart 1

#### New motor vehicle sales, seasonally adjusted, in units, 2001-2004

Chart 2