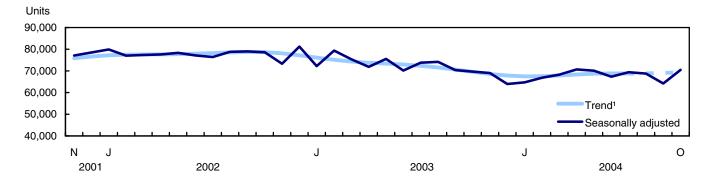

#### Chart 3

#### Truck, van and bus sales, seasonally adjusted, in units, 2001-2004

Chart 4

Chart 5

Millions of units

As for new trucks, 65,760 units were sold in October, up 5.5% from September. This increase followed two consecutive monthly declines. Trucks include minivans, sport-utility vehicles, light and heavy trucks, vans and buses.

Sales of both passenger cars and trucks increased at the start of 2004, following a period of steep declines that were accentuated in the second half of 2003. This downward movement first appeared in sales of passenger cars, which began to decline in the fall of 2002. For truck sales, the weakness began to appear in mid-2003.