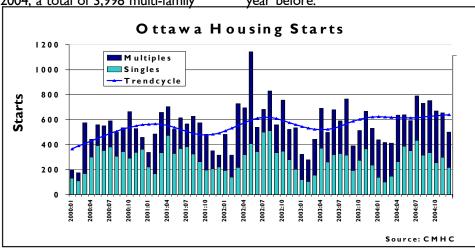

### Second Highest Starts in 17 Years

The Ottawa housing market finished 2004 by recording its second highest annual performance since 1988, achieving a total of 7,243 housing starts by the end of December. This represents an increase of over 13 per cent from the annual total of 2003 but below the record high set in 2002, when housing starts totaled 7,796 units. For the month of December, total housing starts ended the year on a down note, achieving 501 starts last month, for a decline of less than 6 per cent compared to December 2003.

Multi-family construction finished the year 20 per cent higher than 2003. In 2004, a total of 3,998 multi-family

homes were built, with the majority being new row units. The affordability of multi-family homes was a major draw for many first-time homebuyers and consequently continued to sustain demand for this type of unit. Although the bulk of new multi-family homes were row, condo apartment construction also surged ahead this year, doubling from 2003. Meanwhile, semi-detached construction actually declined by 2 per cent in 2004. In the last month of 2004, multi-family construction declined by less than four per cent, ending the month of December with 284 new units compared to the 295 recorded the year before.

#### **Statistical Tables**

- 3 New housing data
- 6 Resale data
- 7 Economic indicators
- 8 Definitions

Single-family construction increased by over 6 per cent in 2004, growing to 3,245 new units. Though this year was not the highest level of single-family construction recorded, the level achieved for 2004 was 30 per cent above the 10-year average for annual single-family starts in Ottawa, which is 2,497 units. Like the multi-family market, single-family starts ended 2004 on a down note, declining by 8 per cent year-over-year to 217 new units in December.