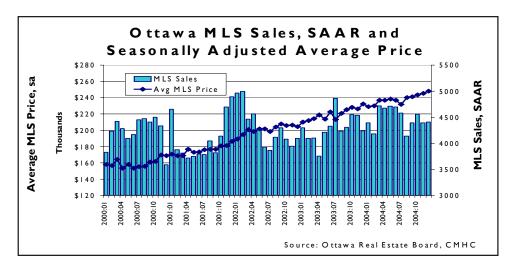

## Resale Market

Sales down again in December

MLS sales on a SAAR\* basis remained unchanged at 13,200 units in December. Meanwhile, unadjusted MLS sales dropped to 656 units in December, two per cent off the December 2003 volume, but still Ottawa's fourth-highest December volume since 1980. December sales averaged 462 units in 1980-2003.

New listings eased to 22,800 units SAAR in December, down 4 per cent from November's revised 23,700 units. December's unadjusted new listings volume, 744 units, was six per cent above December 2003. Raw new listings rose on a year-over-year basis every month last year; 2004's volume was up 13 per cent from 2003.

December's drop in SAAR new listings lifted the seasonally adjusted sales-to-listings ratio to 58 per cent from a revised 55.5 per cent in November. With seller's market conditions prevailing, December's average resale price was 6.5 per cent above December 2003's, cutting year-to-date price acceleration to 8.4 per cent. November's comparable increase was 7.6 per cent. Still, Ottawa's resale price growth continues to outpace Ontario's average. Ontario's 8.1 per cent price growth in 2004 through November, the latest provincial data available, lags Ottawa's 8.5 per cent.

Single-detached unit resales eased three per cent between December 2003 and December 2004, while sales of condominiums rose marginally. Year-to-December sales of bungalows and row units was below those in 2003.