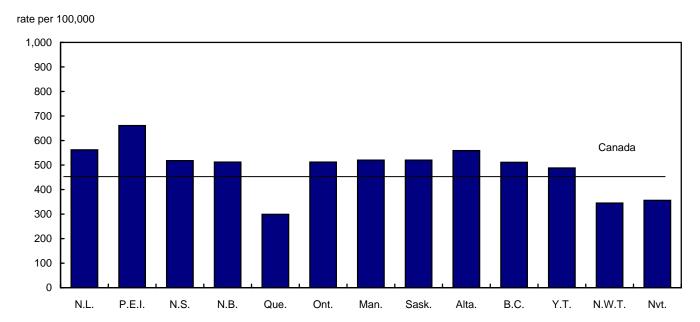

### 2.1 Natural increase

Natural increase is the variation in population size over a given period as a result of the difference between the numbers of births and deaths. Canada's rate of natural increase was 326 per 100,000 persons in 2004 to 2005 (table 2.16). The territories and Alberta were the only regions with rates much higher than the national average. Conversely, the Atlantic provinces had low rates of natural increase. If current trends continue, Newfoundland and Labrador and Nova Scotia will register more deaths than births before 2010.