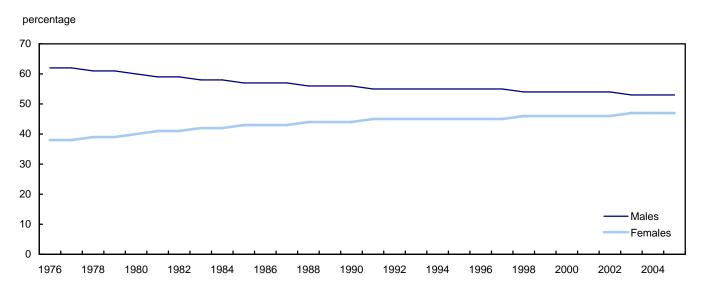

orkers by 2.4% to 2.5 million. The number of self-employed females grew by 3.2% to 866,000, regaining all the ground lost since 2001 when it fell by 7.4%. The number of self-employed males increased for the third year in a row (1.9%) to 1.6 million. In 2005, the number of self-employed for both men and women attained a 30-year high.

### 3.1.3 Unemployment

The number of unemployed people dropped 1.235 million bν 63.000 people from in 2004 to 1.173 million in 2005. Unemployment rates declined for both sexes: the number of unemployed for men was down 5.3%, whereas for women it was down by 4.7%. The level of unemployment also declined for those aged 15 to 24 years (-7.8%) and for adults 25 years and older (-3.8%).

Chart 3.1
Percent distribution of labour force by sex, Canada, 1976 to 2005



Source(s): Labour Statistics Division, Labour Force Historical Review on CD-ROM, catalogue no. 71F0004X and CANSIM table 282-0002.

Chart 3.2 Labour force participation rates by sex, 2005





Source(s): Labour Statistics Division, Labour Force Historical Review on CD-ROM, catalogue no. 71F0004X and CANSIM table 282-0002.

## 3.2 Employment by industry

As expected, employment growth varied widely by industry. From 2004 to 2005 the strongest rate of growth occurred in the Construction industry (7.1%), followed by the Forestry, Fishing, Mining, Oil and Gas industry (6.9%) and the Educational Services industry (6.8%). The Construction industry also had the largest growth over the longer period from 2000 to 2005 (25.8%) followed by the Business building and other support services industry (