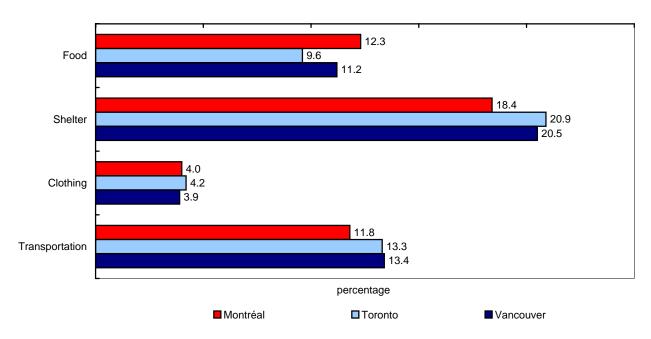

# 1.3.3 Consumer demand: What do Canadians spend their money on?

If you want to know what people actually spend their money on, you can find it in Section 4 of the Handbook, which provides information from the Household Spending Survey on expenditure patterns for different income groups and major urban areas. The Handbook also shows the weekly food bill for households, while changes in consumer tastes can be gauged from shifts in per capita food consumption and the consumption of alcoholic beverages. Another important indicator of household expenditures is represented by the types of homes we live in and the goods we own. Section 5 show how many people own their own homes, and how many Canadian households have luxury goods such as air conditioning and camcorders, have three cars or use new technologies such as the Internet and cellular phones.