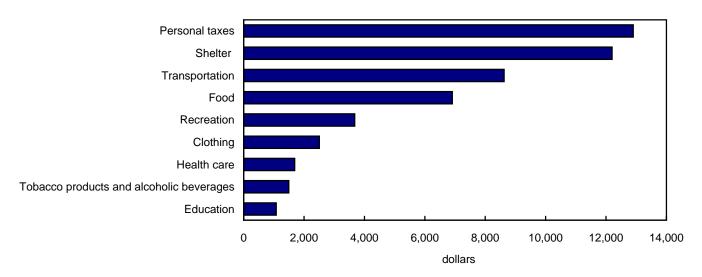

shelter, \$12,200; transportation, \$8,626; and food, \$6,910 (chart 4.1).

### 4.3 Alcoholic beverage sales

On average, in 2005, each Canadian aged 15 years and older purchased 85 litres of beer, 13.7 litres of wines and 7.5 litres of spirits, respectively. Total per capita purchases of alcoholic beverages amounted to \$638.60.

In 2005, provincially, the highest volumes of spirits sold per capita were in Newfoundland and Labrador and Prince Edward Island (10.3 litres). Wine sales were highest in Quebec (17.5 litres per capita). Beer sales were lowest in Saskatchewan at 74.5 litres while sales of wine were lowest in Newfoundland at 5.1 litres and sales of spirits were lowest in Quebec at 3.7 litres per capita (chart 4.2).

Chart 4.1 Selected average household expenditure, Canada, 2004



Source(s): Income Statistics Division, Survey of Household Spending (survey 3508) and CANSIM table 203-0001.

Chart 4.2 Sales of alcoholic beverages by volume and per capita 15 years and over, 2005



Source(s): Public Institutions Division, Control and Sale of Alcoholic Beverages in Canada Program (survey 1726) and CANSIM table 183-0006.

#### Note to readers

Statistics on sales of alcoholic beverages by volume should not be equated with data on consumption. Sales volumes include only sales by liquor authorities and their agents, and sales by wineries and breweries and outlets that operate under license from the liquor authorities.

Consumption of alcoholic beverages would include all these sales, plus homemade wine and beer, wine and beer manufactured through brew-on-premises operatio