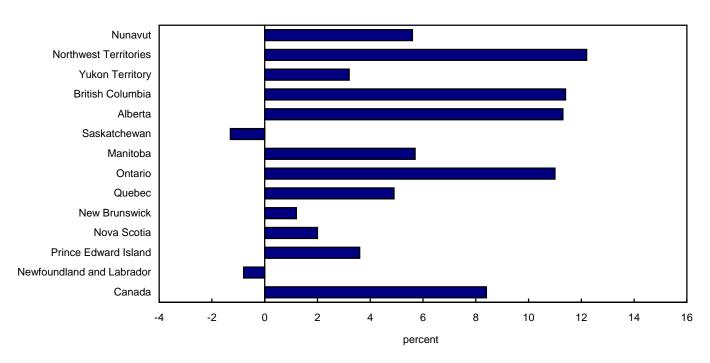

Population growth in Canada varies greatly by province and territory. From 2004 to 2005, Alberta

Chart 2.1
Population growth rates, 2004 to 2005

had the highest growth rate of all the provinces and territories (22 per thousand), due mostly to high net interprovincial migration. Also above the Canadian average of 9.7 per thousand were Nunavut (13.7 per thousand), British Columbia (13.0 per thousand) and Ontario (11.4 per thousand). Below the Canadian average, but still experiencing growth were the Yukon Territory (7.3 per thousand) and Quebec (6.5 per thousand). Manitoba (3.1 per thousand) and Prince Edward Island (2.2 per thousand) experienced very little growth in their populations while five regions: Newfoundland and Labrador (-6.3 per thousand), Saskatchewan (-5.0 per thousand), the Northwest Territories (-3.9 per thousand), Nova Scotia (-2.0 per thousand) and New Brunswick (-0.8 per thousand) experienced negative growth (chart 2.1).