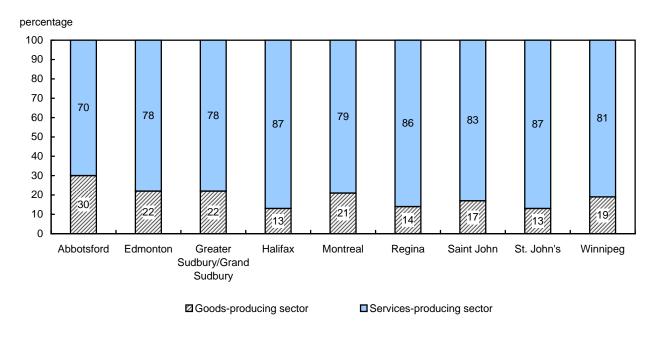

#### 1.3.6 Markets are local

Even in an era of globalization, retail markets are essentially local. While national patterns set the stage, business people must be in touch with the realities of the markets in which they actually operate. The **Handbook** addresses the geographic dimension by providing key data for each of the provinces and territories and, in section 9, for 45 of Canada's largest urban areas.