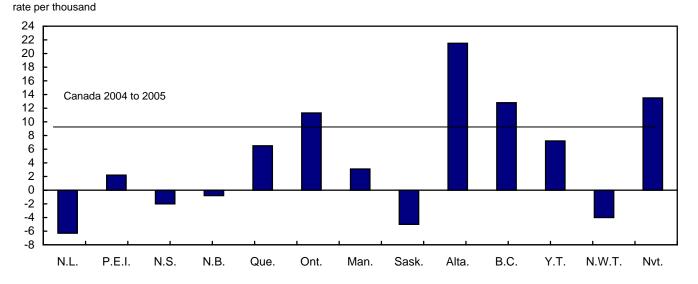

Population growth in Canada varies greatly by province and territory. From 2004 to 2005, Alberta

Chart 2.1
Population growth rates, 2004 to 2005

had the highest growth rate of all the provinces and territories (22 per thousand), due mostly to high net interprovincial migration. Also above the Canadian average of 9.7 per thousand were Nunavut (13.7 per thousand), British Columbia (13.0 per thousand) and Ontario (11.4 per thousand). Below the Canadian average, but still experiencing growth were the Yukon Territory (7.3 per thousand) and Quebec (6.5 per thousand). Manitoba (3.1 per thousand) and Prince Edward Island (2.2 per thousand) experienced very little growth in their populations while five regions: Newfoundland and Labrador (-6.3 per thousand), Saskatchewan (-5.0 per thousand), the Northwest Territories (-3.9 per thousand), Nova Scotia (-2.0 per thousand) and New Brunswick (-0.8 per thousand) experienced negative growth (chart 2.1).