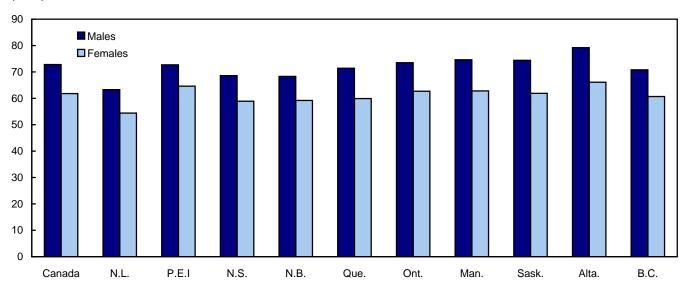

eased for the third year in a row (1.9%) to 1.6 million. In 2005, the number of self-employed for both men and women attained a 30-year high.

### 3.1.3 Unemployment

The number of unemployed people dropped 1.235 million bν 63.000 people from in 2004 to 1.173 million in 2005. Unemployment rates declined for both sexes: the number of unemployed for men was down 5.3%, whereas for women it was down by 4.7%. The level of unemployment also declined for those aged 15 to 24 years (-7.8%) and for adults 25 years and older (-3.8%).

Chart 3.1
Percent distribution of labour force by sex, Canada, 1976 to 2005



Source(s): Labour Statistics Division, Labour Force Historical Review on CD-ROM, catalogue no. 71F0004X and CANSIM table 282-0002.

Chart 3.2 Labour force participation rates by sex, 2005





Source(s): Labour Statistics Division, Labour Force Historical Review on CD-ROM, catalogue no. 71F0004X and CANSIM table 282-0002.

## 3.2 Employment by industry

As expected, employment growth varied widely by industry. From 2004 to 2005 the strongest rate of growth occurred in the Construction industry (7.1%), followed by the Forestry, Fishing, Mining, Oil and Gas industry (6.9%) and the Educational Services industry (6.8%). The Construction industry also had the largest growth over the longer period from 2000 to 2005 (25.8%) followed by the Business building and other support services industry (21.9%) and the Health Care and Social Assistance industry (14.6%) (table 3.2).

# 3.3 Employment by occupational category

The occupations having the largest number of workers in 2005 were Sale