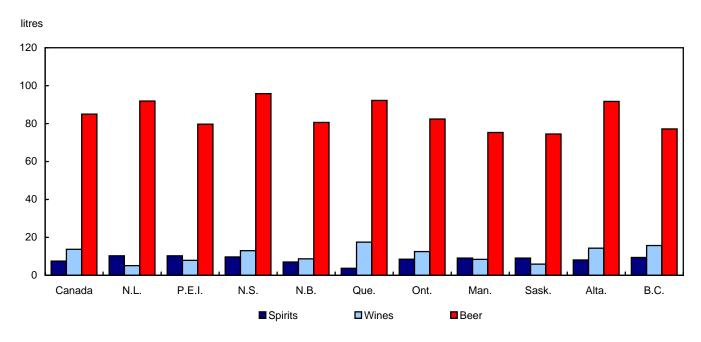

# 1.3.3 Consumer demand: What do Canadians spend their money on?

If you want to know what people actually spend their money on, you can find it in Section 4 of the Handbook, which provides information from the Household Spending Survey on expenditure patterns for different income groups and major urban areas. The Handbook also shows the weekly food bill for households, while changes in consumer tastes can be gauged from shifts in per capita food consumption and the consumption of alcoholic beverages. Another important indicator of household expenditures is represented by the types of homes we live in and the goods we own. Section 5 show how many people own their own homes, and how many Canadian households have luxury goods such as air conditioning and camcorders, have three cars or use new technologies such as the Internet and cellular phones.