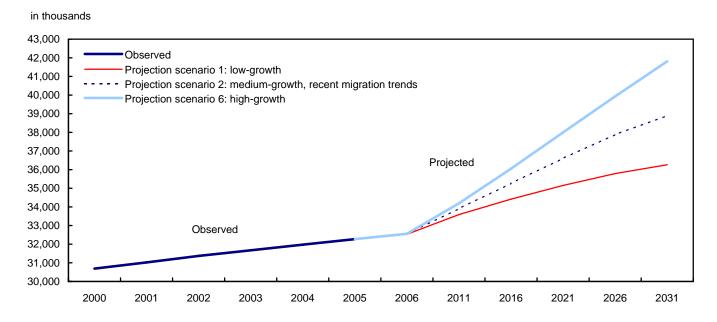

| 9.22 | 2 Population by selected age groups and sex, selected census agg                                                                         | lomerations, 2001             | 371 |
|------|------------------------------------------------------------------------------------------------------------------------------------------|-------------------------------|-----|
| 9.23 | 9.23 Selected ethnic origins, selected census agglomerations, 2001                                                                       |                               | 377 |
| 9.24 | Population by mother tongue, selected census agglomerations, 1                                                                           | 996 and 2001                  | 381 |
| 9.25 | Population 15 years and over, showing major field of study and agglomerations, 2001                                                      | sex, selected census          | 383 |
| 9.26 | Selected income characteristics in 2000, census metropolitan aragglomerations (CA), 2001 census                                          | eas (CMA) and census          | 387 |
| 9.27 | Number of establishments, by industry (NAICS), selected census                                                                           | agglomerations, December 2004 | 390 |
| 9.28 | Population and dwelling counts, for census agglomerations, 2001                                                                          | and 1996 censuses             | 397 |
| 9.29 | Employed labour force having a usual place of work or no fixed w<br>transportation, percentage distribution (2001) for both sexes, for s | •                             | 399 |
| 9.30 | Median family income for all census families and both spouses o<br>selected census agglomerations                                        | r partners with earnings, for | 400 |
| 9.31 | Motor vehicle theft by census metropolitan areas                                                                                         |                               | 401 |
| 9.32 | 2 Break and enter by census metropolitan areas                                                                                           |                               | 402 |
| 10.1 | 1 Long term projections of population, Canada, provinces and territ                                                                      | ories, selected years, July 1 | 408 |
| 10   | 0.1-1 Projection scenario 1: low-growth                                                                                                  |                               | 408 |
| 10   | 0.1-2 Projection scenario 2: medium-growth, recent migration tre                                                                         | ends                          | 408 |
| 10   | 0.1-3 Projection scenario 3: medium-growth, medium migration t                                                                           | rends                         | 409 |
| 10   | 0.1-4 Projection scenario 6: high-growth                                                                                                 |                               | 409 |
| 10.2 | 2 Long term projections of population by sex and age group, Canad                                                                        | da, selected years, July 1    | 410 |
| 10   | 0.2-1 Projection scenario 1: low-growth                                                                                                  |                               | 410 |
| 10   | 0.2-2 Projection scenario 2: medium-growth, recent migration tre                                                                         | ends                          | 411 |
| 10   | 0.2-3 Projection scenario 3: medium-growth, medium migration t                                                                           | rends                         | 412 |
| 10   | 0.2-4 Projection scenario 6 : High-growth                                                                                                |                               | 413 |
| 10.3 | Average of private sector economic forecasts                                                                                             |                               | 414 |
| 10.4 | 4 Summary statement of transactions, for federal administration, fis                                                                     | scal years                    | 415 |