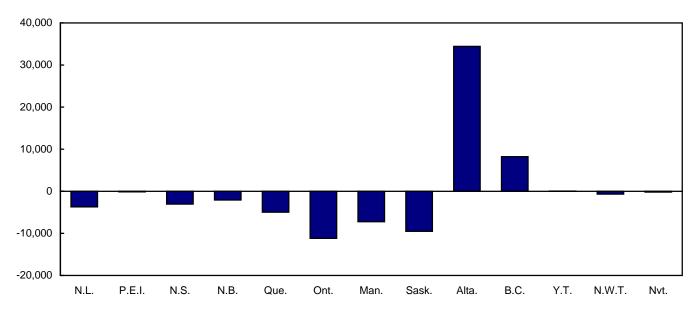

### 2.3 Interprovincial migration

More than a quarter of a million people moved interprovincially in Canada from July 2004 to June 2005 yet all the provinces and territories experienced negative net interprovincial migration except for Alberta (34,423 persons), British Columbia (8,214 persons) and the Yukon Territory (53 persons) (table 2.16 and chart 2.2).