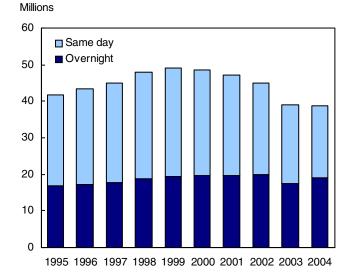

### Foreign travel to Canada remains stable

Foreigners made over 38.8 million trips to Canada in 2004, slightly less than in 2003. Among those, 49.0% were overnight trips. While travel from overseas countries soared 24.3%, travel from the United States fell to its lowest level since 1993.

Figure 1 International trips to Canada, 1995 to 2004

### Drop in same-day trips pushes travel from the United States to lowest level since 1993

American travel to Canada reached over 34.6 million trips in 2004, down 2.5% from the previous year. The drop in travel was attributable to fewer same-day trips to Canada, which fell 8.2% to 19.5 million in 2004. Same-day travel from the United States has fallen every year since 1999. Fears of longer wait times at the border and the uncertainty regarding border security and its policies since 9/11, a less favourable exchange rate and higher gasoline prices may have contributed to the drop in same-day travel from the United States.

Conversely, overnight travel from the United States increased 6.0% to 15.1 million trips in 2004. Aside from 2003, overnight travel from the United States has increased every year since 1996.