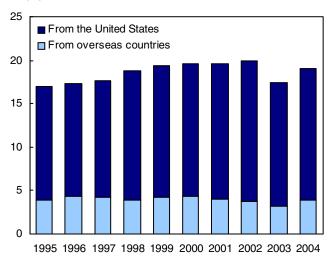

#### Overseas travel to Canada rebounds from SARS

After a SARS-induced setback in 2003, overseas travel to Canada rebounded strongly in 2004. Over 4.2 million residents of overseas countries travelled to Canada in 2004, a 24.3% increase from the previous year. Moreover, travel was 5.0% higher in 2004 than in pre-SARS 2002.

Jumps in travel from overseas were recorded in both sameday and overnight travel. Same-day travel, which consists mostly of side-trips from the United States, reached 275,000 trips in 2004, up 34.1% from the previous year. Overnight travel jumped 23.7% to 3.9 million trips.

Figure 2 Overnight trips to Canada, 1995 to 2004

Millions