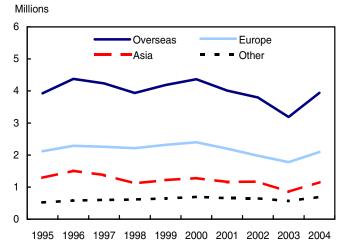

#### Travel from Asia posts largest increase

All overseas regions recorded important increases in overnight travel to Canada in 2004, with the exception of Central America (-5.1%). Asia, which holds 5 of the top 12 overseas markets for Canada, registered the largest increase. Residents of Asian countries took 1.2 million overnight trips to Canada in 2004, up 36.3%. Europe posted a 17.7% gain with 2.1 million overnight trips.

Figure 4

Overnight trips to Canada by overseas residents, by region of residence, 1995 to 2004

Table 4
Canada's top 12 overseas tourist markets, 2003 and 2004

|                                                                                                                 | 2003                                                                   | 2004                                                                     | 2003<br>to 2004                                                                     |
|-----------------------------------------------------------------------------------------------------------------|------------------------------------------------------------------------|--------------------------------------------------------------------------|-------------------------------------------------------------------------------------|
|                                                                                                                 | thou                                                                   | sands                                                                    | % change                                                                            |
| United Kingdom Japan France Germany Australia Mexico South Korea Hong Kong Netherlands Taiwan China Switzerland | 691<br>250<br>275<br>253<br>136<br>132<br>133<br>87<br>104<br>68<br>77 | 801<br>391<br>337<br>296<br>174<br>169<br>164<br>115<br>114<br>106<br>95 | 16.0<br>56.7<br>22.6<br>17.2<br>27.2<br>27.6<br>23.7<br>31.7<br>9.8<br>55.7<br>24.2 |