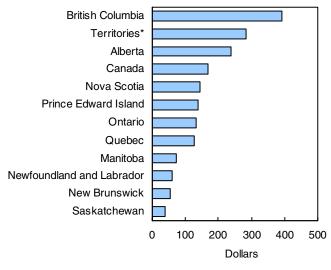

#### Almost half of overseas tourists visit Ontario

Over 1.8 million overseas tourists visited Ontario in 2004, 34.3% more than the previous year. All ten provinces recorded increases in overnight visits from overseas countries, ranging from 21.7% (British Columbia) to 38.2% (Nova Scotia).

Per capita tourism revenues from overseas were highest in the western provinces. Tourists from overseas countries contributed \$390 and \$238 per capita to British Columbia's and Alberta's economies, respectively. The national average was \$169 per capita.

Figure 5

Tourism revenues from overseas residents, per capita, 2004

<sup>\*</sup> Includes Yukon, Northwest Territories and Nunavut.

Overall, spending by tourists from overseas countries reached \$5.4 billion in 2004, up 22.6% from the previous year. This mirrored a 23.0% jump in the number of nights spent in Canada, which reached 62.7 million. On average, tourists from overseas countries spent \$1,367 per trip, or \$86 per night.