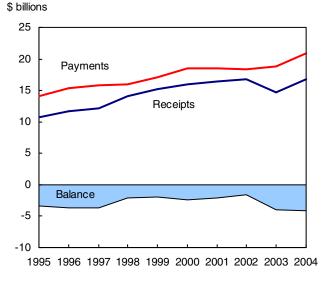

### Canada's international travel deficit hits 11-year high

In 2004, Canada's international travel deficit jumped to its highest level since 1993 despite a double-digit increase in travel to Canada.

The deficit – the difference between spending by Canadian residents abroad and spending by foreigners in Canada – totalled \$4.1 billion in 2004, up \$101 million from the previous year. This was the second consecutive year the deficit topped the \$4.0-billion mark, a level it hadn't reached since 1994. The wider deficit was due to record spending by Canadians abroad which more than offset the jump in spending by foreigners in Canada.

Canadians spent a record \$20.8 billion outside the country in 2004, up 10.8% compared to 2003, the largest gain since 1990.

On the other hand, spending by foreign travellers in Canada jumped 13.1% to \$16.7 billion in 2004, a sharp rebound from the SARS-related decline recorded in 2003. The \$1.9-billion annual increase in inbound travel spending was the largest ever.