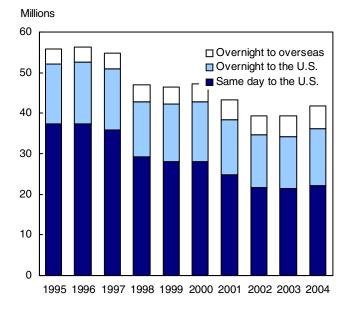

### Record travel overseas pushes Canadian travel abroad to first increase since 2000

Canadian travel abroad increased for the first time in four years in 2004, as Canadian residents made 41.8 million trips outside the country. While travel to the United States was 5.6% higher, the number of trips to overseas countries jumped to an unprecedented high. Over 5.7 million trips were made to overseas destinations in 2004, 13.1% more than the previous high recorded in 2003.

Canadians took 22.2 million same-day trips to the United States. This represented a 3.3% increase from 2003 and the first since 1991. Overnight travel south of the border reached 13.9 million trips in 2004, up 9.4% from the previous year.

Figure 3
International trips by Canadian residents, 1995 to 2004