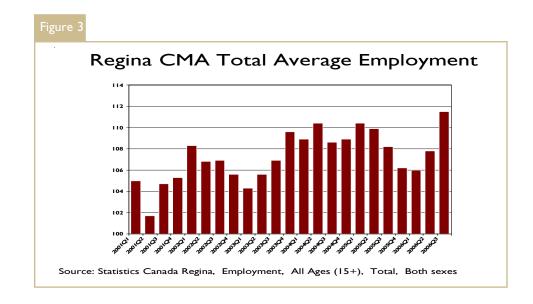

# Year-to-date total employment drops off 1,660 employed

Despite healthy employment gains in the goods sector, average total employment has been pulled down by losses in the service sector. So far in 2006, the goods sector has seen a gain of 2,220 employed. Most of the increases have been recorded in construction and manufacturing. The service sector has lost on average 3,860 positions. Most of the losses have occurred in trade and finance, insurance and real estate, although gains have been recorded in the public administration sector.

Notwithstanding a weak first quarter, a strong second and third quarter has pulled up the average employment

number in Regina, allowing the city to end the year close to last year's employment number.

The construction sector ended the third quarter with average employment of 6,420 employed, up 900 jobs from that seen in the first three quarters of 2005. The unemployment rate in construction is 6.1 per cent, up from the 4.6 per cent in September 2005. There has been a 6.7 per cent gain in average weekly construction sector earnings so far in 2006.