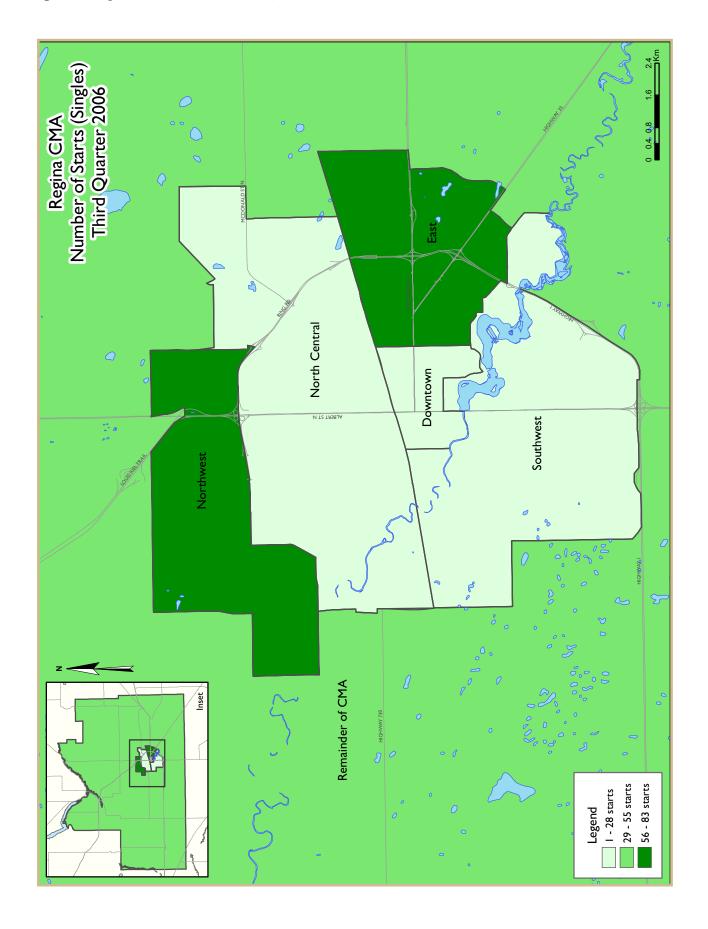

starts this year while apartment starts have been quiet with only two suites started so far in 2006.

The city of Regina captured 89.2 per cent of the housing starts occurring in the Regina Census Metropolitan Area so far in 2006 compared to an 84.3 per cent share in 2005. Outside the city limits, White City has seen the highest number of starts followed

closely by the rural municipality of Edenwold which has recorded 21 starts. Other locations with housing starts include Balgonie (6), Buena Vista (4), Grand Coulee (3) and Lumsden and area (7).