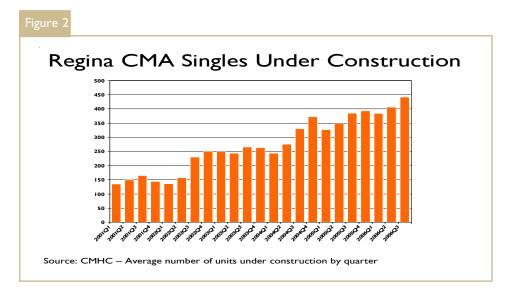

# Total supply falls 7.9 per cent

The total supply of units, including those in the construction stage as well as those completed and ready for sale, declined by 7.9 per cent to 789 units compared to the 857 units seen at the end of the third quarter 2005. Single unit supply increased by 11.8 per cent compared to last year but a decline in multiple supply of 26.5 per cent pulled down the total supply of all types of units.

September, the total volume of construction was down 7.1 per cent to 721 units compared to 776 in September 2005. The number of single units under construction increased by 18.3 per cent. The overall volume of multi units in the construction stage fell by 31.2 per cent.

Most of the multi units under construction are row condominiums with a total of 170 units in the construction stage, on par with the 170 units recorded as under construction at the end of September 2005. The volume of apartment units under construction dropped 59.3 per cent to 74 units.