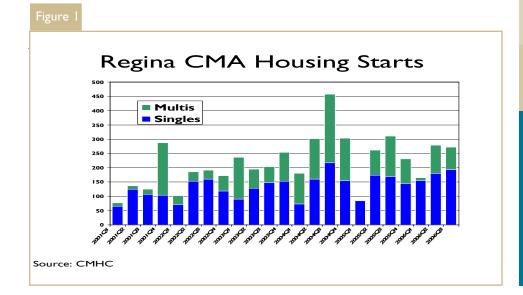

## Regina total starts up nine per cent

Total housing starts are up nine per cent or 59 units over the first three quarters of 2005. Single starts are up 23.9 per cent to 529 units. Multi starts have fallen almost 19 per cent compared to last year at this time. On the multiple side, row housing units dominated with 163 starts to date representing a 30.4 per cent increase over 2005 starts at this time. Regina has seen 22 semi-detached

starts this year while apartment starts have been quiet with only two suites started so far in 2006.

The city of Regina captured 89.2 per cent of the housing starts occurring in the Regina Census Metropolitan Area so far in 2006 compared to an 84.3 per cent share in 2005. Outside the city limits, White City has seen the highest number of starts followed

# Total supply falls 7.9 per cent

The total supply of units, including those in the construction stage as well as those completed and ready for sale, declined by 7.9 per cent to 789 units compared to the 857 units seen at the end of the third quarter 2005. Single unit supply increased by 11.8 per cent compared to last year but a decline in multiple supply of 26.5 per cent pulled down the total supply of all types of units.

September, the total volume of construction was down 7.1 per cent to 721 units compared to 776 in September 2005. The number of single units under construction increased by 18.3 per cent. The overall volume of multi units in the construction stage fell by 31.2 per cent.