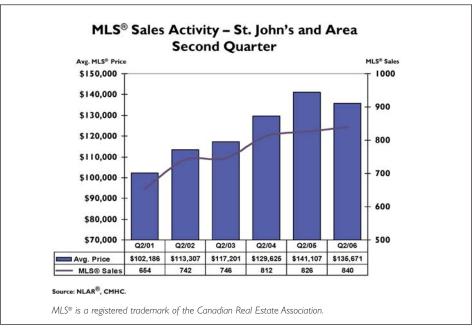

#### MLS® Sales Remain Active

The positive sales activity during the first three months of this year carried over into the second quarter, as the sale of existing homes remained active. MLS® residential sales totalled 840 for the quarter, up two per cent compared to the same period last year. For the months of April, May and June, sales were 222 units, 258 units and 360 units respectively. The recent surge in active listings increased the selection available to buyers, drawing them away from the higher priced new home market. This is viewed as a key reason behind the solid level of MLS® sales experienced to date. The average MLS® residential price decreased four per cent during the quarter to \$135,671 compared to \$141,107 during the same period last year.