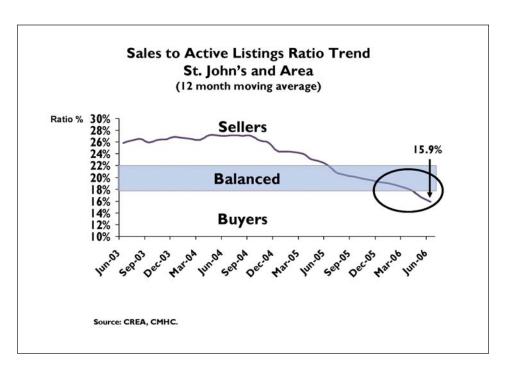

### Resale Market Shifts Towards Buyers' Conditions

The number of MLS® active listings reported through the Newfoundland and Labrador Association of Realtors® (NLAR®) rose sharply during the second quarter, shifting the resale market towards Buyers' conditions. With more choice within the marketplace, home buyers were able to shop around, as days on market increased and house prices declined. The supply of active residential listings climbed steadily and peaked at 2,714 by the end of June. The quarter started off with 2,250 active listings and by May there were 2,534. Active listings within the Eastern region have been rising steadily since mid-2003. The sizable increase in supply largely reflects the ongoing use of the MLS® system by new home builders and the fact that more home owners continue to attempt to capitalize on the large equity gains from their homes.