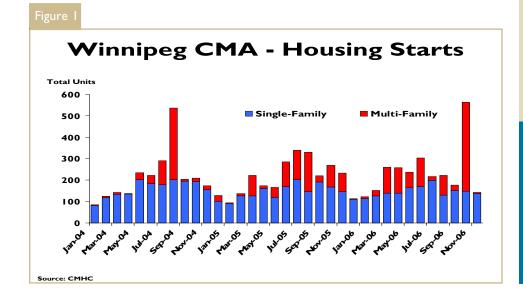

### **November New Home Construction Slows**

In November, total housing starts experienced a year-over-year drop in the Winnipeg Census Metropolitan Area (CMA). The multi-family sector continues to demonstrate volatility while the single-detached sector is struggling to keep pace with last year's results. At 143 units started in November, this was a 39 per cent reduction in construction activity

compared with November 2005. Builders of both multi-family and single-detached homes broke ground on fewer units in November compared with the same month last year.

This being said, 2006 as a whole is shaping up to be a very strong year. The total number of housing starts

year-to-date, including counts for single-detached and multi-family units, has reached 2,658 units. This represents an eight per cent lead over the number of starts witnessed January to November 2005. As well, this year, total housing starts are on pace to hit a sixteen year high. This is in large part due to multi-family units exceeding 1,000 starts so far this year, an achievement not seen since 1988. Single-detached starts, on the other hand, continue to lag behind numbers posted last year, for the sixth consecutive month.

The multi-family sector, which includes semi-detached, row and apartment units, demonstrated its volatile nature this month with a mere 6 units started in November. This was the weakest performance for multifamily activity so far this year and it happened to follow the impressive 416 units started in October, the highest number of multi-family starts for any month since 1987. With activity throughout the year, multifamily starts have reached 1,040 units to date, setting an 18 year record for annual starts with one month of construction still to come in 2006. With the robust pace of multi-family construction seen in 2006, total starts 'til the end of November is far exceeding the ten year annual average of 518 units.

Single-detached housing also experienced year-over-year declines

in November, with 137 units started in the Winnipeg CMA during the eleventh month of the year. This is ten units less than last November, representing a decrease of seven per cent compared to numbers posted in November 2005. Although this year cumulative single-detached starts were exceeding last year's results, the slow down of construction in recent months has caused single-detached starts to lag behind last year's total. Year-to-date, there has been 1,618 units started in the single-detached sector, representing a decline of 1.7 per cent from the count over January to November of 2005. With only one month remaining in the year, singledetached construction in 2006 will not match the results seen for 2005 as a whole. Despite dwindling starts, construction of single-detached units is on pace to post the third best performance in sixteen years.