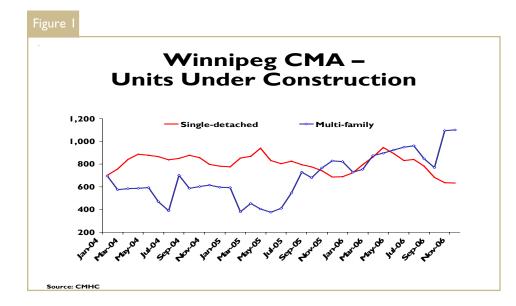

To the end of November 2006, the CMA of Winnipeg had 1,100 multifamily units under construction, an increase of 33 per cent over the number of units under construction last year at this time. To date there has been 767 multi-family units completed with only 63 remaining unabsorbed. The current supply of multi-family units in November, including units unoccupied at completion as well as those under construction, stands at 1,163 units. At the current 12 month rate of absorption, this supply would be exhausted in less than 18 months. This, however, does not represent an over-supply in the multi-family market as most multi-family dwellings are absorbed at completion, and as such, the absorption rate for multi-family units tends to fluctuate with the number of units completed.

In November, there were 140 singledetached units completed in the Winnipeg CMA, this is down 31 per cent from one year ago, bringing the total number of completions for the year to 1,670 down 4.1 per cent from the first eleven months of 2005. The number of single-detached homes absorbed in November this year was 147, down 19.7 per cent from the same time last year. This brings the total number of single-detached units absorbed this year to 1,617, down 4.4 per cent from the January to November total of 2005. With 634 single-detached units still under construction in the Winnipeg CMA and 233 single-detached units sitting unoccupied, the total supply of these units is at 867 at the end of November 2005. This represents about six months worth of supply at the 12month absorption rate.