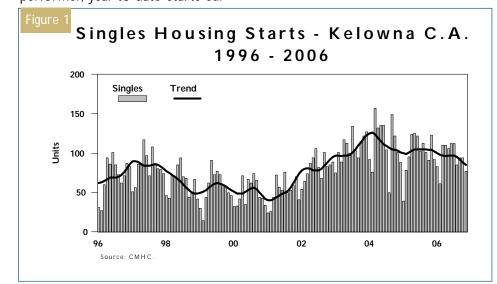

### Kelowna Housing Starts Drop Back in November

Kelowna area housing starts declined in November. Housing starts fell to 159 units from 289 units in November 2006. Both singles and multi-family starts were down from last year.

Fewer housing starts were no surprise given October's surge in apartment condominium construction activity. Multi-family housing remains the strongest performer, year-to-date starts sur-

passing singles construction. Price and lifestyle are the key drivers. Singles starts, though remaining at high levels, have dropped back in response to sharply rising prices. Inventories have increased from the near historical lows seen earlier this year.

The demand side fundamentals remain solid. The Kelowna area economy continues to expand, attracting job seekers. Regional amenities also remain a big draw, boosting population growth and demand for housing.