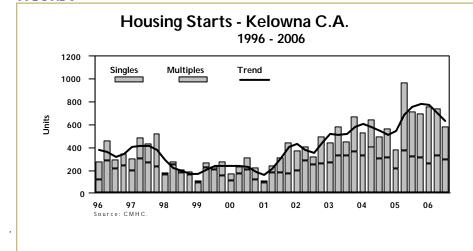

# New Home Market Third Quarter Starts Down

The Kelowna area new home market saw third quarter housing starts drop back from the same period in 2005. Fewer condominium starts accounted for nearly all of the decline. Third quarter housing starts, though down from last year, have remained at high levels. Year-to-date, total housing starts have matched 2005's record high. Kelowna's multi-family sector

typically sees big month to month swings in new construction activity. Capacity constraints, including shortages of skilled labour, have led to lengthy delays. Expect condo starts to rebound through year-end. Price and lifestyle remain the key drivers. With the price of both resale and new detached units up sharply, more first-time buyers are now turning to multi-family housing. Retirees remain a big source of demand. Resort and other types of lifestyle-oriented housing have become the fastest growing segment of the new condo market.

Singles starts have leveled out, edging down in response to skyrocketing prices. Strong demand for more upscale housing, sharply rising lot prices and other costs have continued to push up new home prices. The year-to-date median new home price has jumped 24% to \$459,900 from \$369,900 just one year ago. The focus of singles construction is shifting outward as municipalities extend infrastructure into new areas. Lake Country, North Glenmore, Kirschner Mountain and the Shannon Lake area have all seen new multi-phase subdivisions come on stream in the past 18-24 month period.