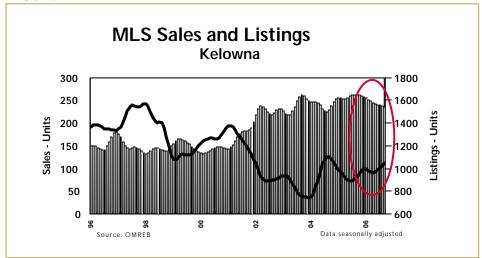

# **Resale Market**Sales Activity Moderates

The Kelowna area resale market has slowed, sales declining from last year's third quarter levels. More homes are available for sale. Kelowna's resale market is moving towards a more balanced from a seller's market position.

The resale singles sector is facing stronger price competition from both the new singles and new and resale multi-family markets. With 50% of singles listings currently priced at more than \$500,000, the new home market has attracted a bigger share of move-up buyers.

The supply of active singles listings has eased upward in response to moderating demand. Also, expectations of big price gains has drawn more sellers into the marketplace. Supply, though up from 2005 and the decade lows recorded in 2002 and 2003, remains well below levels seen in the mid and late 1990s.

The resale townhouse and condo market remain strong performers despite fewer third quarter sales. Like the new home market, price and lifestyle are the key drivers. Last year's surge in third quarter condo sales and average sale price was due to the sale of a new, luxury, lake front project. The year-over-year decline in sales activity and average price seen this year, largely reflect the impact of this one project, rather than a significant shift in market conditions.

High levels of construction activity has kept the condo market well supplied with listings. Both resale condo and townhouse prices have continued to trend up sharply through 2006.

The year-to-date average resale