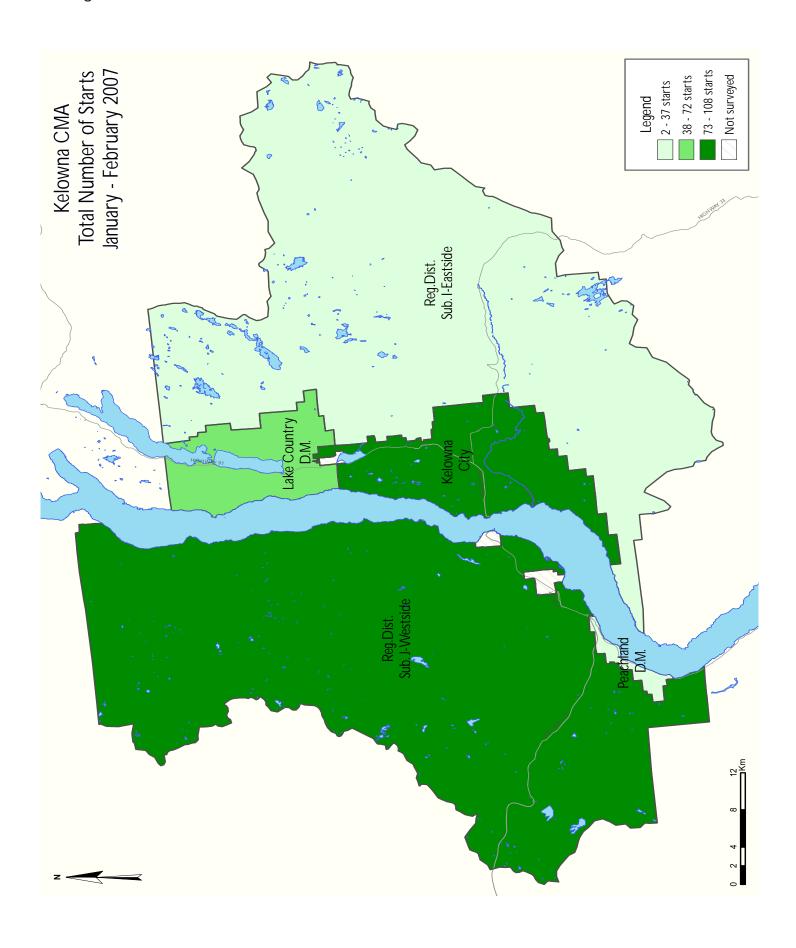

#### Table of contents

- I Housing Starts Move Down
- 2 Map: Kelowna C.A.
- 3 Tables I 4: New Home Market.
- 12 Table 5: MLS Activity.
- 13 Table 6: Economic Indicators.
- 14 Methodology and Definitions.
- 16 Information and Subscriptions.

 $Source: CM\,HC\ (Starts\ and\ Co\,mpletions\ Survey, M\,arket\ Absorption\ Survey)$ 

| T                            | able I.I: I | _        | _                    |        | ry by Sub       | omarket         |                             |                 |        |
|------------------------------|-------------|----------|----------------------|--------|-----------------|-----------------|-----------------------------|-----------------|--------|
|                              |             |          | Februar              | y 2007 |                 |                 |                             |                 |        |
|                              |             |          | Owne                 | ership |                 |                 | Ren                         | 4al             |        |
|                              |             | Freehold |                      | C      | Condominium     | 1               | Ken                         | tai             |        |
|                              | Single      | Semi     | Row, Apt.<br>& Other | Single | Row and<br>Semi | Apt. &<br>Other | Single,<br>Semi, and<br>Row | Apt. &<br>Other | Total* |
| STARTS                       |             |          |                      |        |                 |                 |                             |                 |        |
| Kelowna City                 |             |          |                      |        |                 |                 |                             |                 |        |
| February 2007                | 32          | 0        | 0                    | 0      | 0               | 0               | I                           | 0               | 33     |
| February 2006                | 35          | 0        | 0                    | 4      | 45              | 158             | 2                           | 0               | 244    |
| Lake Country D.M.            |             |          |                      |        |                 |                 |                             |                 |        |
| February 2007                | 7           | 0        | 0                    | 3      | 0               | 0               | I                           | 0               | 11     |
| February 2006                | 2           | 0        | 0                    | 0      | 0               | 0               | 0                           | 0               | 2      |
| Peachland D.M.               |             |          |                      |        |                 |                 |                             |                 |        |
| February 2007                | 0           | 0        | 0                    | 0      | 2               | 0               | 0                           | 0               | 2      |
| February 2006                | 0           | 0        | 0                    | 0      | 2               | 0               | 0                           | 0               | 2      |
| Reg. Dist. Sub. J - Westside |             |          |                      |        |                 |                 |                             |                 |        |
| February 2007                | 16          | 0        | 0                    | I      | 10              | 0               | I                           | 0               | 28     |
| February 2006                | 17          | 0        | 0                    | 0      | 2               | 0               | 0                           | 0               | 19     |
| Reg. Dist. Sub. I - Eastside |             |          |                      |        |                 |                 |                             |                 |        |
| February 2007                | 0           | 0        | 0                    | 0      | 0               | 0               | 0                           | 0               | 0      |
| February 2006                | 1           | 0        | 0                    | 0      | 2               | 0               | 0                           | 0               | 3      |
| Kelowna CMA                  |             |          |                      |        |                 |                 |                             |                 |        |
| February 2007                | 55          | 0        | 0                    | 4      | 12              | 0               | 3                           | 0               | 74     |
| February 2006                | 55          | 0        | 0                    | 4      | 51              | 158             | 2                           | 0               | 270    |
| UNDER CONSTRUCTION           |             |          |                      |        |                 |                 |                             |                 |        |
| Kelowna City                 |             |          |                      |        |                 |                 |                             |                 |        |
| February 2007                | 413         | 0        | 0                    | 9      | 270             | 1,429           | 34                          | 0               | 2,155  |
| February 2006                | 426         | 10       | 0                    | 24     | 238             | 1,506           | 19                          | 137             | 2,360  |
| Lake Country D.M.            |             |          |                      |        |                 |                 |                             |                 |        |
| February 2007                | 87          | 0        | 0                    | 4      | 38              | 232             | - 1                         | 25              | 387    |
| February 2006                | 86          | 0        | 0                    | 0      | 3               | 32              | I                           | 25              | 147    |
| Peachland D.M.               | · ·         |          |                      |        |                 |                 |                             |                 |        |
| February 2007                | 10          | 0        | 0                    | 0      | 56              | 39              | 0                           | 0               | 105    |
| February 2006                | 15          | 0        | 0                    | 0      | 9               | 134             |                             | 0               | 159    |
| Reg. Dist. Sub. J - Westside |             |          |                      |        |                 |                 |                             |                 |        |
| February 2007                | 211         | 0        | 0                    | 10     | 39              | 142             | 9                           | 0               | 411    |
| February 2006                | 151         | 4        |                      | 3      |                 | 42              | 5                           | 0               | 246    |
| Reg. Dist. Sub. I - Eastside |             |          |                      |        |                 |                 |                             |                 |        |
| February 2007                | 12          | 0        | 0                    | 3      | 22              | 0               | I                           | 0               | 38     |
| February 2006                | 20          | 0        |                      | l      | 18              | 0               | 0                           | 0               | 39     |
| Kelowna CMA                  |             |          |                      |        |                 |                 |                             |                 |        |
| February 2007                | 733         | 0        | 0                    | 26     | 425             | 1,842           | 45                          | 25              | 3,096  |
| February 2006                | 698         | 14       | 0                    |        |                 | 1,714           |                             | 162             | 2,951  |