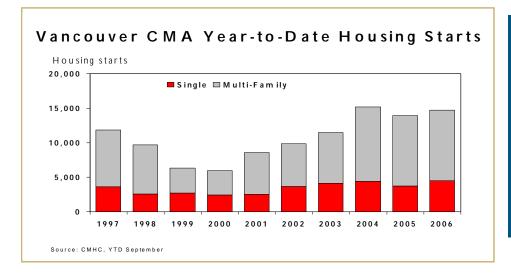

## **Starts Dip in September**

Housing starts in the Vancouver CMA fell for the second consecutive month in September as 1,300 single-detached and multi-family units began construction, representing a 35 per cent drop from the same month in 2005. Despite this decline, with 14,737 units started through to the end of September, year-to-date housing starts continued to exceed 2005 by six per cent. Builders and developers are hard-pressed to continue increasing housing starts as

scope of many projects, significant variations in the number of multifamily starts are expected when making monthly comparisons. In fact, with 10,227 units beginning construction during the first nine months of the year, multi-family starts remained on par with 2005 year-to-date activity, surpassing it by five units. Nearly 75 per cent of the multi-family units started from January to September were made up of apartment units, with 20 per cent being row, and the remainder being semi-detached dwellings.

Single-detached housing starts in September fell by five per cent to 504 units as compared to 2005. Nonetheless, robust activity in this market has accounted for nearly all of the growth in total housing starts in 2006. From January to September, builders broke ground on 4,510 single-detached homes, a 22 per cent increase over the same period in 2005, and the most since 1994. Demand for single-detached dwellings has remained brisk, as yearto-date absorptions increased eight per cent over 2005. However, with unit completions up 15 per cent from 2005, single-detached inventory climbed to 511 units in