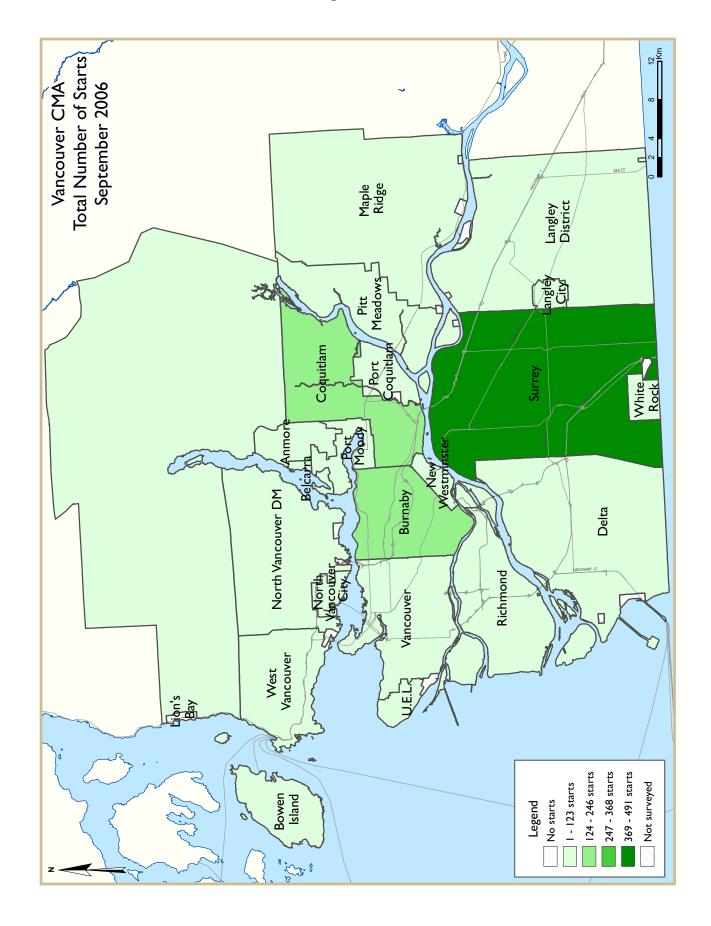

 $Source: CM\,HC\ (Starts\ and\ Completions\ Survey, M\,arket\ Absorption\ Survey)$ 

|                                         | Table 2:     | Starts       |              | market<br>ember |              | Dwell        | ing Typ      | oe .         |              |              |              |
|-----------------------------------------|--------------|--------------|--------------|-----------------|--------------|--------------|--------------|--------------|--------------|--------------|--------------|
|                                         | Sing         | gle          | Ser          |                 | Ro           | w            | Apt. &       | Other        | Total        |              |              |
| Submarket                               | Sept<br>2006 | Sept<br>2005 | Sept<br>2006 | Sept<br>2005    | Sept<br>2006 | Sept<br>2005 | Sept<br>2006 | Sept<br>2005 | Sept<br>2006 | Sept<br>2005 | %<br>Change  |
| Anmore                                  | 4            | 7            | 0            | 0               | 0            | 0            | 0            | 0            | 4            | 7            | -42.9        |
| Belcarra                                | 1            | 0            | 0            | 0               | 0            | 0            | 0            | 0            | - 1          | 0            | n/a          |
| Bowen Island                            | 3            | 3            | 0            | 0               | 0            | 0            | 0            | 0            | 3            | 3            | 0.0          |
| Burnaby - Mountain                      | 0            | 0            | 0            | 0               | 0            | 0            | 0            | 0            | 0            | 0            | n/a          |
| Burnaby - North                         | 7            | 5            | 0            | 2               | 0            | 0            | 0            | 0            | 7            | 7            | 0.0          |
| Burnaby - Lougheed Mall                 | 0            | 0            | 0            | 0               | 0            | 0            | 64           | 0            | 64           | 0            | n/a          |
| Burnaby - South & East                  | 0            | 4            | 0            | 2               | 0            | 12           | 0            | 0            | 0            | 18           | -100.0       |
| Burnaby - Central Park                  | 0            | 4            | 2            | 0               | 0            | 0            | 0            | 0            | 2            | 4            | -50.0        |
| Burnaby - Remainder                     | 10           | 2            | 10           | 16              | 43           | 93           | 0            | 225          | 63           | 336          | -81.3        |
| Burnaby Total                           | 17           | -<br>15      | 12           | 20              | 43           | 105          | 64           | 225          | 136          | 365          | -62.7        |
| Coquitlam                               | 2            | 4            | 6            | 0               | 0            | 0            | 195          | 20           | 203          | 24           | **           |
| Delta - Tsawwassen                      | 0            | 3            | 0            | 0               | 0            | 0            | 0            | 0            | 0            | 3            | -100.0       |
| Delta - Ladner                          | 1            | 2            | 0            | 0               | 4            | 0            | 0            | 0            | 5            | 2            | 150.0        |
| Delta - North                           | 0            | 3            | 0            | 0               | 0            | 0            | 0            | 0            | 0            | 3            | -100.0       |
| Delta - North                           | 1            | 8            | 0            | 0               | 4            | 0            | 0            | 0            | 5            | 8            | -37.5        |
| Langley City                            | i            | 0            | 0            | 0               | 0            | 0            | 96           | 0            | 97           | 0            | -37.3<br>n/a |
| Langley District                        | 65           | 104          | 10           | 6               | 23           | 36           | 0            | 0            | 98           | 146          | -32.9        |
| Lion's Bay                              | 0            | 0            | 0            | 0               | 0            | 0            | 0            | 0            | 0            | 0            | -32.7<br>n/a |
| Maple Ridge                             | 45           | 24           | 0            | 0               | 0            | 0            | 0            | 0            | 45           | 24           | 87.5         |
| New Westminster                         | 2            | 2            | 0            | 0               | 0            | 18           | 0            | 185          | 2            | 205          | -99.0        |
|                                         | 3            | 4            | 0            | 2               | 6            | 0            | 0            | 4            | 9            | 10           | -10.0        |
| North Vancouver City North Vancouver DM | 7            | 13           | 0            | 0               | 0            | 0            | 0            | 0            | 7            | 13           | -46.2        |
|                                         | 11           |              |              | 0               |              | 0            | 0            | 0            | 11           |              | 83.3         |
| Pitt Meadows                            |              | 6            | 0            |                 | 0            | -            | -            | -            |              | 6            |              |
| Port Coquitlam                          | 4            | 6            | 0            | 0               | 0            | 8            | 0            | 28           | 4            | 42           | -90.5        |
| Port Moody                              | 1            | 10           | 4            | 8               | 0            | 0            | 0            | 137          | 5            | 155          | -96.8        |
| Richmond                                | 32           | 33           | 4            | 0               | 32           | 0            | 0            | 94           | 68           | 127          | -46.5        |
| Surrey - South                          | 35           | 17           | 2            | 10              | 0            | 6            | 0            | 0            | 37           | 33           | 12.1         |
| Surrey - Cloverdale                     | 59           | 70           | 0            | 0               | 79           | 12           | 21           | 56           | 159          | 138          | 15.2         |
| Surrey - North                          | 132          | 106          | 0            | 4               | 56           | 36           | 72           | 0            | 260          | 146          | 78.1<br>**   |
| Surrey - Guildford                      | 1            | I            | 0            | 0               | 7            | 0            | 0            | 0            | 8            | 1            |              |
| Surrey - Whalley                        | 12           | 14           | 0            | 0               | 15           | 0            | 0            | 0            | 27           | 14           | 92.9         |
| Surrey Total                            | 239          | 208          | 2            | 14              | 157          | 54           | 93           | 56           | 491          | 332          | 47.9         |
| University Endowment Lands              | I            | 2            | 0            | 0               | 0            | 0            | 0            | 0            | <u>l</u>     | 2            | -50.0        |
| Vancouver - West End                    | 0            | 0            | 0            | 0               | 0            | 0            | 0            | 291          | 0            | 291          | -100.0       |
| Vancouver - Downtown                    | 0            | 0            | 0            | 0               | 0            | 0            | 0            | 0            | 0            | 0            | n/a          |
| Vancouver - Kitsilano                   | 2            | I            | 0            | 0               | 0            | 0            | 0            | 0            | 2            | ļ            | 100.0        |
| Vancouver - False Creek                 | 0            | 0            | 0            | 0               | 0            | 0            | 0            | 0            | 0            | 0            | n/a          |
| Vancouver - Granville/Oak               | 3            | 0            | 0            | 2               | 0            | 0            | 0            | 0            | 3            | 2            | 50.0         |
| Vancouver - Kerrisdale                  | 2            | 6            | 0            | 0               | 0            | 0            | 0            | 0            | 2            | 6            | -66.7        |
| Vancouver - Marpole                     | 5            | 5            | 0            | 0               | 0            | 0            | 0            | 23           | 5            | 28           | -82. I       |
| Vancouver - Eastside                    | 25           | 39           | 10           | 6               | 7            | 0            | 14           | 4            | 56           | 49           | 14.3         |
| Vancouver - Mt. Pleasant                | 0            | 0            | 8            | 4               | 0            | 6            | 0            | 0            | 8            | 10           | -20.0        |
| Vancouver - Strath/Grand                | 0            | I            | 0            | 2               | 0            | 4            | 0            | 0            | 0            | 7            | -100.0       |
| Vancouver - Westside                    | 16           | 13           | 0            | 2               | 0            | 0            | 0            | 0            | 16           | 15           | 6.7          |
| Vancouver Total                         | 53           | 65           | 18           | 16              | 7            | 10           | 14           | 318          | 92           | 409          | -77.5        |
| West Vancouver                          | 10           | 8            | 2            | 0               | 0            | 0            | 0            | 95           | 12           | 103          | -88.3        |
| White Rock                              | 2            | 10           | 0            | 0               | 0            | 0            | 4            | 0            | 6            | 10           | -40.0        |
| Vancouver CMA                           | 504          | 532          | 58           | 66              | 272          | 231          | 466          | 1,162        | 1,300        | 1,991        | -34.7        |