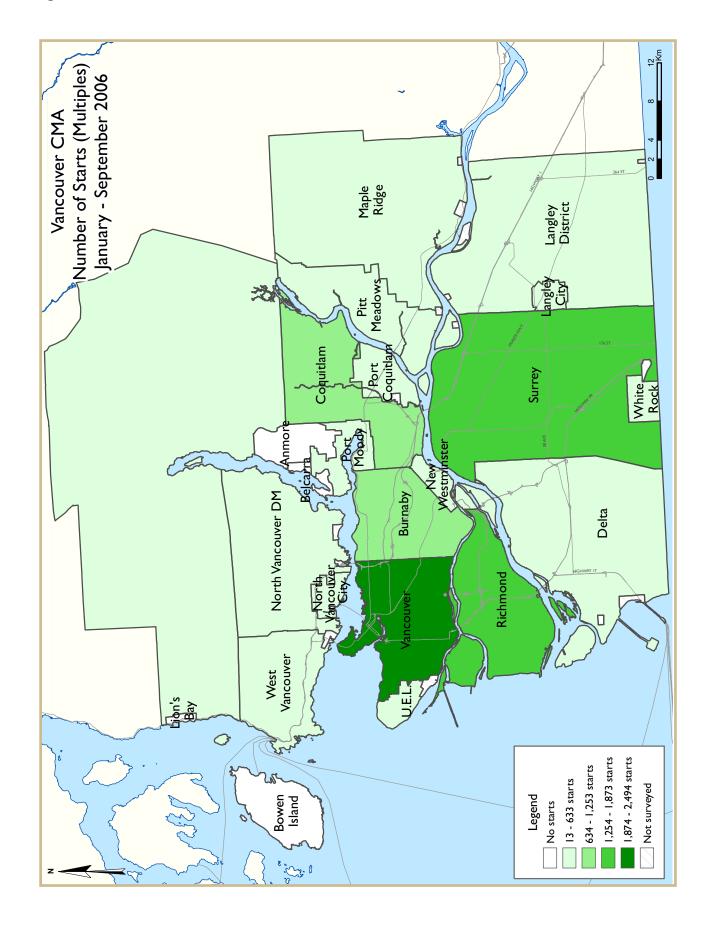

individuals were working than during the same period in 2005. As a result, the average unemployment rate fell to 4.5 per cent, nearly 1.8 percentage points below the same period in 2005and the lowest on record. More importantly for housing demand, 89 per cent of these job gains were fulltime positions, further adding to the pool of potential homebuyers.

Growing labour shortages have induced upward pressure on wage growth, pushing average weekly earnings to \$746 in September, a 4.3 per cent increase over the same month in 2005. However, with little change in mortgage rates, and significant price growth in the housing market, average monthly costs to own a home have increased at a quicker rate than wage gains for a significant number of potential buyers, dampening some demand.













## HOUSING NOW REPORT TABLES

#### Available in ALL reports:

- I Housing Activity Summary of CMA
- 2 Starts by Submarket and by Dwelling Type Current Month or Quarter
- 2.1 Starts by Submarket and by Dwelling Type Year-to-Date
- 3 Completions by Submarket and by Dwelling Type Current Month or Quarter
- 3.1 Completions by Submarket and by Dwelling Type Year-to-Date
- 4 Absorbed Single-Detached Units by Price Range
- 5 MLS® Residential Activity
- 6 Economic Indicators

#### **Available in SELECTED Reports:**

- I.I Housing Activity Summary by Submarket
- 1.2 History of Housing Activity (once a year)
- 2.2 Starts by Submarket, by Dwelling Type and by Intended Market Current Month or Quarter
- 2.3 Starts by Submarket, by Dwelling Type and by Intended Market Year-to-Date
- 2.4 Starts by Subm