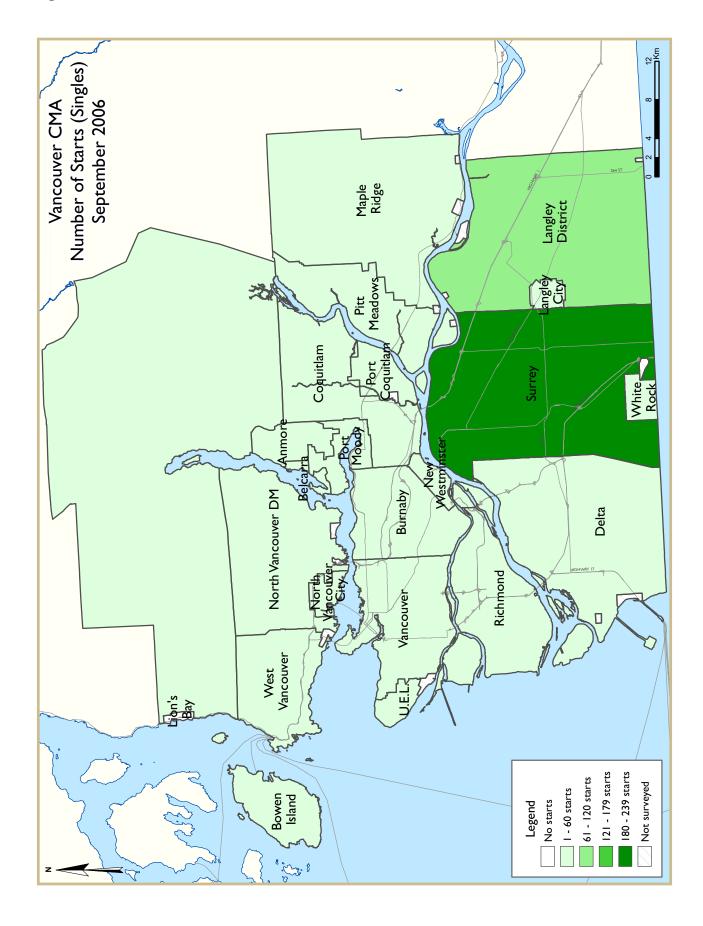

Single-detached housing starts in September fell by five per cent to 504 units as compared to 2005. Nonetheless, robust activity in this market has accounted for nearly all of the growth in total housing starts in 2006. From January to September, builders broke ground on 4,510 single-detached homes, a 22 per cent increase over the same period in 2005, and the most since 1994. Demand for single-detached dwellings has remained brisk, as yearto-date absorptions increased eight per cent over 2005. However, with unit completions up 15 per cent from 2005, single-detached inventory climbed to 511 units in

 $Source: CM\,HC\ (Starts\ and\ Completions\ Survey, M\,arket\ Absorption\ Survey)$ 

|                                         | Table 2:     | Starts       |              | market<br>ember |              | Dwell        | ing Typ      | oe .         |              |              |              |
|-----------------------------------------|--------------|--------------|--------------|-----------------|--------------|--------------|--------------|--------------|--------------|--------------|--------------|
|                                         | Sing         | gle          | Ser          |                 | Ro           | w            | Apt. &       | Other        | Total        |              |              |
| Submarket                               | Sept<br>2006 | Sept<br>2005 | Sept<br>2006 | Sept<br>2005    | Sept<br>2006 | Sept<br>2005 | Sept<br>2006 | Sept<br>2005 | Sept<br>2006 | Sept<br>2005 | %<br>Change  |
| Anmore                                  | 4            | 7            | 0            | 0               | 0            | 0            | 0            | 0            | 4            | 7            | -42.9        |
| Belcarra                                | 1            | 0            | 0            | 0               | 0            | 0            | 0            | 0            | - 1          | 0            | n/a          |
| Bowen Island                            | 3            | 3            | 0            | 0               | 0            | 0            | 0            | 0            | 3            | 3            | 0.0          |
| Burnaby - Mountain                      | 0            | 0            | 0            | 0               | 0            | 0            | 0            | 0            | 0            | 0            | n/a          |
| Burnaby - North                         | 7            | 5            | 0            | 2               | 0            | 0            | 0            | 0            | 7            | 7            | 0.0          |
| Burnaby - Lougheed Mall                 | 0            | 0            | 0            | 0               | 0            | 0            | 64           | 0            | 64           | 0            | n/a          |
| Burnaby - South & East                  | 0            | 4            | 0            | 2               | 0            | 12           | 0            | 0            | 0            | 18           | -100.0       |
| Burnaby - Central Park                  | 0            | 4            | 2            | 0               | 0            | 0            | 0            | 0            | 2            | 4            | -50.0        |
| Burnaby - Remainder                     | 10           | 2            | 10           | 16              | 43           | 93           | 0            | 225          | 63           | 336          | -81.3        |
| Burnaby Total                           | 17           | -<br>15      | 12           | 20              | 43           | 105          | 64           | 225          | 136          | 365          | -62.7        |
| Coquitlam                               | 2            | 4            | 6            | 0               | 0            | 0            | 195          | 20           | 203          | 24           | **           |
| Delta - Tsawwassen                      | 0            | 3            | 0            | 0               | 0            | 0            | 0            | 0            | 0            | 3            | -100.0       |
| Delta - Ladner                          | 1            | 2            | 0            | 0               | 4            | 0            | 0            | 0            | 5            | 2            | 150.0        |
| Delta - North                           | 0            | 3            | 0            | 0               | 0            | 0            | 0            | 0            | 0            | 3            | -100.0       |
| Delta - North                           | 1            | 8            | 0            | 0               | 4            | 0            | 0            | 0            | 5            | 8            | -37.5        |
| Langley City                            | i            | 0            | 0            | 0               | 0            | 0            | 96           | 0            | 97           | 0            | -37.3<br>n/a |
| Langley District                        | 65           | 104          | 10           | 6               | 23           | 36           | 0            | 0            | 98           | 146          | -32.9        |
| Lion's Bay                              | 0            | 0            | 0            | 0               | 0            | 0            | 0            | 0            | 0            | 0            | -32.7<br>n/a |
| Maple Ridge                             | 45           | 24           | 0            | 0               | 0            | 0            | 0            | 0            | 45           | 24           | 87.5         |
| New Westminster                         | 2            | 2            | 0            | 0               | 0            | 18           | 0            | 185          | 2            | 205          | -99.0        |
|                                         | 3            | 4            | 0            | 2               | 6            | 0            | 0            | 4            | 9            | 10           | -10.0        |
| North Vancouver City North Vancouver DM | 7            | 13           | 0            | 0               | 0            | 0            | 0            | 0            | 7            | 13           | -46.2        |
|                                         | 11           |              |              | 0               |              | 0            | 0            | 0            | 11           |              | 83.3         |
| Pitt Meadows                            |              | 6            | 0            |                 | 0            | -            | -            | -            |              | 6            |              |
| Port Coquitlam                          | 4            | 6            | 0            | 0               | 0            | 8            | 0            | 28           | 4            | 42           | -90.5        |
| Port Moody                              | 1            | 10           | 4            | 8               | 0            | 0            | 0            | 137          | 5            | 155          | -96.8        |
| Richmond                                | 32           | 33           | 4            | 0               | 32           | 0            | 0            | 94           | 68           | 127          | -46.5        |
| Surrey - South                          | 35           | 17           | 2            | 10              | 0            | 6            | 0            | 0            | 37           | 33           | 12.1         |
| Surrey - Cloverdale                     | 59           | 70           | 0            | 0               | 79           | 12           | 21           | 56           | 159          | 138          | 15.2         |
| Surrey - North                          | 132          | 106          | 0            | 4               | 56           | 36           | 72           | 0            | 260          | 146          | 78.1<br>**   |
| Surrey - Guildford                      | 1            | I            | 0            | 0               | 7            | 0            | 0            | 0            | 8            | 1            |              |
| Surrey - Whalley                        | 12           | 14           | 0            | 0               | 15           | 0            | 0            | 0            | 27           | 14           | 92.9         |
| Surrey Total                            | 239          | 208          | 2            | 14              | 157          | 54           | 93           | 56           | 491          | 332          | 47.9         |
| University Endowment Lands              | I            | 2            | 0            | 0               | 0            | 0            | 0            | 0            | <u>l</u>     | 2            | -50.0        |
| Vancouver - West End                    | 0            | 0            | 0            | 0               | 0            | 0            | 0            | 291          | 0            | 291          | -100.0       |
| Vancouver - Downtown                    | 0            | 0            | 0            | 0               | 0            | 0            | 0            | 0            | 0            | 0            | n/a          |
| Vancouver - Kitsilano                   | 2            | I            | 0            | 0               | 0            | 0            | 0            | 0            | 2            | ļ            | 100.0        |
| Vancouver - False Creek                 | 0            | 0            | 0            | 0               | 0            | 0            | 0            | 0            | 0            | 0            | n/a          |
| Vancouver - Granville/Oak               | 3            | 0            | 0            | 2               | 0            | 0            | 0            | 0            | 3            | 2            | 50.0         |
| Vancouver - Kerrisdale                  | 2            | 6            | 0            | 0               | 0            | 0            | 0            | 0            | 2            | 6            | -66.7        |
| Vancouver - Marpole                     | 5            | 5            | 0            | 0               | 0            | 0            | 0            | 23           | 5            | 28           | -82. I       |
| Vancouver - Eastside                    | 25           | 39           | 10           | 6               | 7            | 0            | 14           | 4            | 56           | 49           | 14.3         |
| Vancouver - Mt. Pleasant                | 0            | 0            | 8            | 4               | 0            | 6            | 0            | 0            | 8            | 10           | -20.0        |
| Vancouver - Strath/Grand                | 0            | I            | 0            | 2               | 0            | 4            | 0            | 0            | 0            | 7            | -100.0       |
| Vancouver - Westside                    | 16           | 13           | 0            | 2               | 0            | 0            | 0            | 0            | 16           | 15           | 6.7          |
| Vancouver Total                         | 53           | 65           | 18           | 16              | 7            | 10           | 14           | 318          | 92           | 409          | -77.5        |
| West Vancouver                          | 10           | 8            | 2            | 0               | 0            | 0            | 0            | 95           | 12           | 103          | -88.3        |
| White Rock                              | 2            | 10           | 0            | 0               | 0            | 0            | 4            | 0            | 6            | 10           | -40.0        |
| Vancouver CMA                           | 504          | 532          | 58           | 66              | 272          | 231          | 466          | 1,162        | 1,300        | 1,991        | -34.7        |