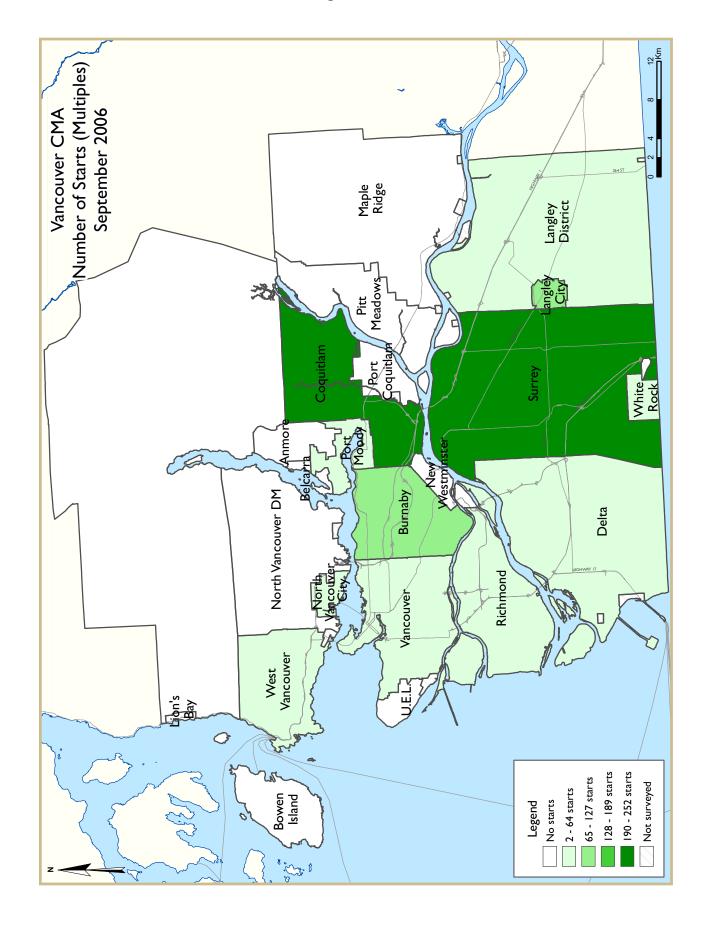

scope of many projects, significant variations in the number of multifamily starts are expected when making monthly comparisons. In fact, with 10,227 units beginning construction during the first nine months of the year, multi-family starts remained on par with 2005 year-to-date activity, surpassing it by five units. Nearly 75 per cent of the multi-family units started from January to September were made up of apartment units, with 20 per cent being row, and the remainder being semi-detached dwellings.

 $Source: CM\,HC\ (Starts\ and\ Completions\ Survey, M\,arket\ Absorption\ Survey)$ 

|                                         | Table 2:     | Starts       |              | market<br>ember |              | Dwell        | ing Typ      | oe .         |              |              |              |
|-----------------------------------------|--------------|--------------|--------------|-----------------|--------------|--------------|--------------|--------------|--------------|--------------|--------------|
|                                         | Sing         | gle          | Ser          |                 | Ro           | w            | Apt. &       | Other        | Total        |              |              |
| Submarket                               | Sept<br>2006 | Sept<br>2005 | Sept<br>2006 | Sept<br>2005    | Sept<br>2006 | Sept<br>2005 | Sept<br>2006 | Sept<br>2005 | Sept<br>2006 | Sept<br>2005 | %<br>Change  |
| Anmore                                  | 4            | 7            | 0            | 0               | 0            | 0            | 0            | 0            | 4            | 7            | -42.9        |
| Belcarra                                | 1            | 0            | 0            | 0               | 0            | 0            | 0            | 0            | - 1          | 0            | n/a          |
| Bowen Island                            | 3            | 3            | 0            | 0               | 0            | 0            | 0            | 0            | 3            | 3            | 0.0          |
| Burnaby - Mountain                      | 0            | 0            | 0            | 0               | 0            | 0            | 0            | 0            | 0            | 0            | n/a          |
| Burnaby - North                         | 7            | 5            | 0            | 2               | 0            | 0            | 0            | 0            | 7            | 7            | 0.0          |
| Burnaby - Lougheed Mall                 | 0            | 0            | 0            | 0               | 0            | 0            | 64           | 0            | 64           | 0            | n/a          |
| Burnaby - South & East                  | 0            | 4            | 0            | 2               | 0            | 12           | 0            | 0            | 0            | 18           | -100.0       |
| Burnaby - Central Park                  | 0            | 4            | 2            | 0               | 0            | 0            | 0            | 0            | 2            | 4            | -50.0        |
| Burnaby - Remainder                     | 10           | 2            | 10           | 16              | 43           | 93           | 0            | 225          | 63           | 336          | -81.3        |
| Burnaby Total                           | 17           | -<br>15      | 12           | 20              | 43           | 105          | 64           | 225          | 136          | 365          | -62.7        |
| Coquitlam                               | 2            | 4            | 6            | 0               | 0            | 0            | 195          | 20           | 203          | 24           | **           |
| Delta - Tsawwassen                      | 0            | 3            | 0            | 0               | 0            | 0            | 0            | 0            | 0            | 3            | -100.0       |
| Delta - Ladner                          | 1            | 2            | 0            | 0               | 4            | 0            | 0            | 0            | 5            | 2            | 150.0        |
| Delta - North                           | 0            | 3            | 0            | 0               | 0            | 0            | 0            | 0            | 0            | 3            | -100.0       |
| Delta - North                           | 1            | 8            | 0            | 0               | 4            | 0            | 0            | 0            | 5            | 8            | -37.5        |
| Langley City                            | i            | 0            | 0            | 0               | 0            | 0            | 96           | 0            | 97           | 0            | -37.3<br>n/a |
| Langley District                        | 65           | 104          | 10           | 6               | 23           | 36           | 0            | 0            | 98           | 146          | -32.9        |
| Lion's Bay                              | 0            | 0            | 0            | 0               | 0            | 0            | 0            | 0            | 0            | 0            | -32.7<br>n/a |
| Maple Ridge                             | 45           | 24           | 0            | 0               | 0            | 0            | 0            | 0            | 45           | 24           | 87.5         |
| New Westminster                         | 2            | 2            | 0            | 0               | 0            | 18           | 0            | 185          | 2            | 205          | -99.0        |
|                                         | 3            | 4            | 0            | 2               | 6            | 0            | 0            | 4            | 9            | 10           | -10.0        |
| North Vancouver City North Vancouver DM | 7            | 13           | 0            | 0               | 0            | 0            | 0            | 0            | 7            | 13           | -46.2        |
|                                         | 11           |              |              | 0               |              | 0            | 0            | 0            | 11           |              | 83.3         |
| Pitt Meadows                            |              | 6            | 0            |                 | 0            | -            | -            | -            |              | 6            |              |
| Port Coquitlam                          | 4            | 6            | 0            | 0               | 0            | 8            | 0            | 28           | 4            | 42           | -90.5        |
| Port Moody                              | 1            | 10           | 4            | 8               | 0            | 0            | 0            | 137          | 5            | 155          | -96.8        |
| Richmond                                | 32           | 33           | 4            | 0               | 32           | 0            | 0            | 94           | 68           | 127          | -46.5        |
| Surrey - South                          | 35           | 17           | 2            | 10              | 0            | 6            | 0            | 0            | 37           | 33           | 12.1         |
| Surrey - Cloverdale                     | 59           | 70           | 0            | 0               | 79           | 12           | 21           | 56           | 159          | 138          | 15.2         |
| Surrey - North                          | 132          | 106          | 0            | 4               | 56           | 36           | 72           | 0            | 260          | 146          | 78.1<br>**   |
| Surrey - Guildford                      | 1            | I            | 0            | 0               | 7            | 0            | 0            | 0            | 8            | 1            |              |
| Surrey - Whalley                        | 12           | 14           | 0            | 0               | 15           | 0            | 0            | 0            | 27           | 14           | 92.9         |
| Surrey Total                            | 239          | 208          | 2            | 14              | 157          | 54           | 93           | 56           | 491          | 332          | 47.9         |
| University Endowment Lands              | I            | 2            | 0            | 0               | 0            | 0            | 0            | 0            | <u>l</u>     | 2            | -50.0        |
| Vancouver - West End                    | 0            | 0            | 0            | 0               | 0            | 0            | 0            | 291          | 0            | 291          | -100.0       |
| Vancouver - Downtown                    | 0            | 0            | 0            | 0               | 0            | 0            | 0            | 0            | 0            | 0            | n/a          |
| Vancouver - Kitsilano                   | 2            | I            | 0            | 0               | 0            | 0            | 0            | 0            | 2            | ļ            | 100.0        |
| Vancouver - False Creek                 | 0            | 0            | 0            | 0               | 0            | 0            | 0            | 0            | 0            | 0            | n/a          |
| Vancouver - Granville/Oak               | 3            | 0            | 0            | 2               | 0            | 0            | 0            | 0            | 3            | 2            | 50.0         |
| Vancouver - Kerrisdale                  | 2            | 6            | 0            | 0               | 0            | 0            | 0            | 0            | 2            | 6            | -66.7        |
| Vancouver - Marpole                     | 5            | 5            | 0            | 0               | 0            | 0            | 0            | 23           | 5            | 28           | -82. I       |
| Vancouver - Eastside                    | 25           | 39           | 10           | 6               | 7            | 0            | 14           | 4            | 56           | 49           | 14.3         |
| Vancouver - Mt. Pleasant                | 0            | 0            | 8            | 4               | 0            | 6            | 0            | 0            | 8            | 10           | -20.0        |
| Vancouver - Strath/Grand                | 0            | I            | 0            | 2               | 0            | 4            | 0            | 0            | 0            | 7            | -100.0       |
| Vancouver - Westside                    | 16           | 13           | 0            | 2               | 0            | 0            | 0            | 0            | 16           | 15           | 6.7          |
| Vancouver Total                         | 53           | 65           | 18           | 16              | 7            | 10           | 14           | 318          | 92           | 409          | -77.5        |
| West Vancouver                          | 10           | 8            | 2            | 0               | 0            | 0            | 0            | 95           | 12           | 103          | -88.3        |
| White Rock                              | 2            | 10           | 0            | 0               | 0            | 0            | 4            | 0            | 6            | 10           | -40.0        |
| Vancouver CMA                           | 504          | 532          | 58           | 66              | 272          | 231          | 466          | 1,162        | 1,300        | 1,991        | -34.7        |