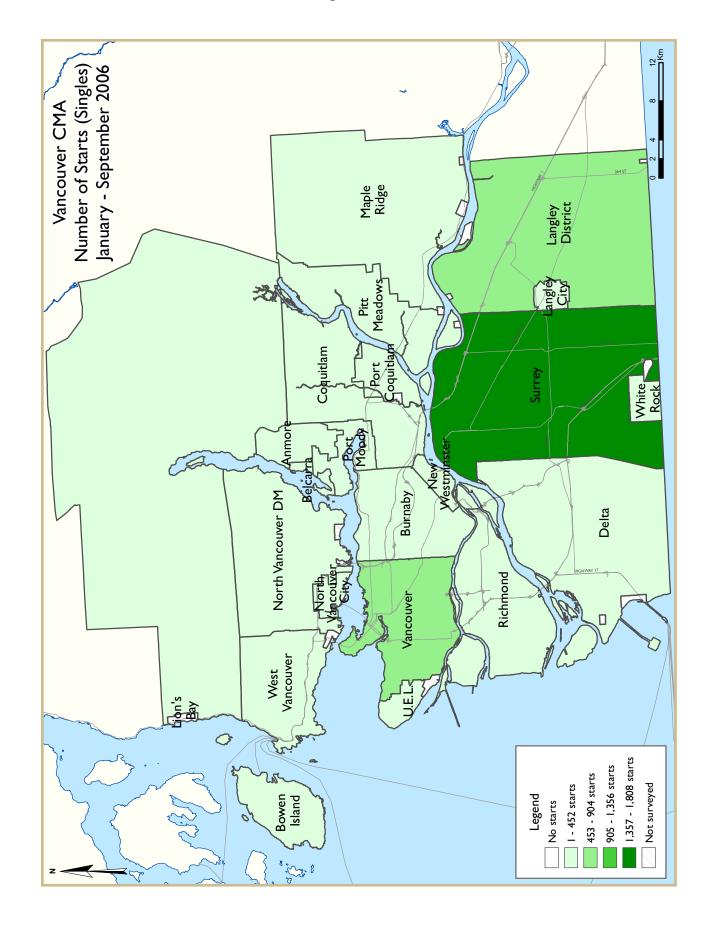

re individuals were working than during the same period in 2005. As a result, the average unemployment rate fell to 4.5 per cent, nearly 1.8 percentage points below the same period in 2005and the lowest on record. More importantly for housing demand, 89 per cent of these job gains were fulltime positions, further adding to the pool of potential homebuyers.

Growing labour shortages have induced upward pressure on wage growth, pushing average weekly earnings to \$746 in September, a 4.3 per cent increase over the same month in 2005. However, with little change in mortgage rates, and significant price growth in the housing market, average monthly costs to own a home have increased at a quicker rate than wage gains for a significant number of potential buyers, dampening some demand.













## HOUSING NOW REPORT TABLES

#### Available in ALL reports:

- I Housing Activity Summary of CMA
- 2 Starts by Submarket and by Dwelling Type Current Month or Quarter
- 2.1 Starts by Submarket and by Dwelling Type Year-to-Date
- 3 Completions by Submarket and by Dwelling Type Current Month or Quarter
- 3.1 Completions by Submarket and by Dwelling Type Year-to-Date
- 4 Absorbed Single-Detached Units by Price Range
- 5 MLS® Residential Activity
- 6 Economic Indicators

#### **Available in SELECTED Reports:**

- I.I Housing Activity Summary by Submarket
- 1.2 History of Housing Activity (once a year)
- 2.2 Starts by Submarket, by Dwelling Type and by Intended Market Current Month or Quarter
- 2.3 Starts by Submarket, by Dwelling Type and by Intended Market Year-to-Date
- 2.4 Starts by Su