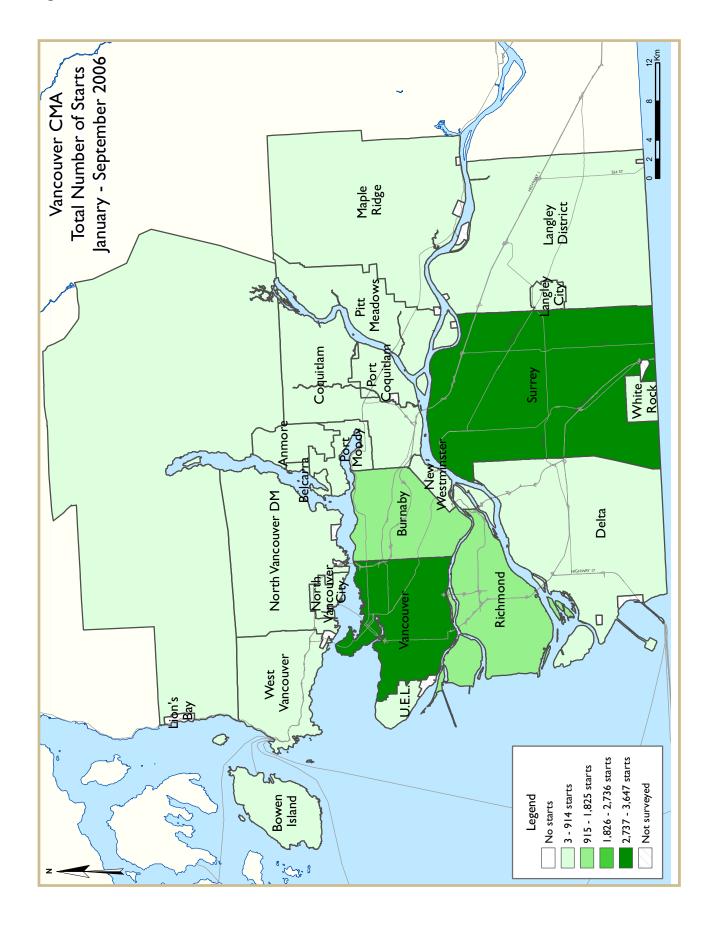

more individuals were working than during the same period in 2005. As a result, the average unemployment rate fell to 4.5 per cent, nearly 1.8 percentage points below the same period in 2005and the lowest on record. More importantly for housing demand, 89 per cent of these job gains were fulltime positions, further adding to the pool of potential homebuyers.

Growing labour shortages have induced upward pressure on wage growth, pushing average weekly earnings to \$746 in September, a 4.3 per cent increase over the same month in 2005. However, with little change in mortgage rates, and significant price growth in the housing market, average monthly costs to own a home have increased at a quicker rate than wage gains for a significant number of potential buyers, dampening some demand.













## HOUSING NOW REPORT TABLES

#### Available in ALL reports:

- I Housing Activity Summary of CMA
- 2 Starts by Submarket and by Dwelling Type Current Month or Quarter
- 2.1 Starts by Submarket and by Dwelling Type Year-to-Date
- 3 Completions by Submarket and by Dwelling Type Current Month or Quarter
- 3.1 Completions by Submarket and by Dwelling Type Year-to-Date
- 4 Absorbed Single-Detached Units by Price Range
- 5 MLS® Residential Activity
- 6 Economic Indicators

#### **Available in SELECTED Reports:**

- I.I Housing Activity Summary by Submarket
- 1.2 History of Housing Activity (once a year)
- 2.2 Starts by Submarket, by Dwelling Type and by Intended Market Current Month or Quarter
- 2.3 Starts by Submarket, by Dwelling Type and by Intended Market Year-to-Date
- 2.4 Starts by