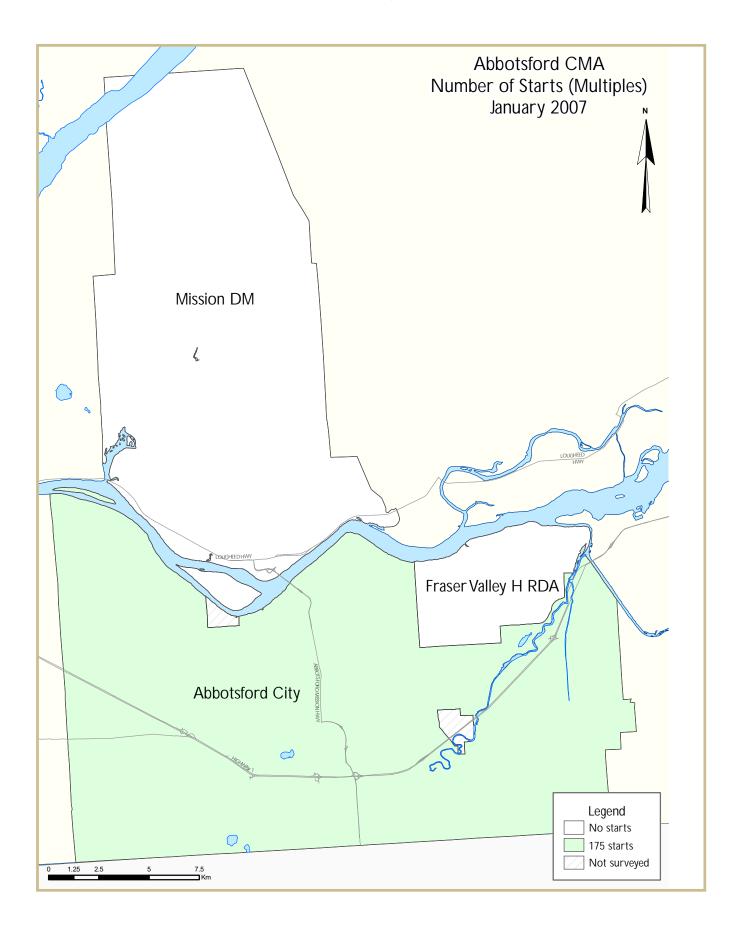

## Multi-family Construction Boosts Starts in Abbotsford

Housing starts in the Abbotsford CMA began the year on a positive note with 195 units recorded in January, a 13.4 per cent increase in comparison to the same month last year. The majority of the starts were of the multi-family variety, with row

Figure 2 Abbotsford CMA Starts Units Single 1400 Multi 1200 1000 800 600 400 I 200 0 1996 1997 1998 1999 2000 2001 2002 2003 2004 2005 2006 Jan. Jan. 07 06

and apartment units making up nearly 90 per cent, or 175 units, of the overall total. However, starts for single detached units slipped this month from 24 units in January 2006 to 20 units.

As is common with new construction in the CMA, the majority of housing starts took place in Abbotsford City, representing nearly 97 per cent of new residential construction. Apartment condominiums in Abbotsford City more than doubled January 2006's figure reaching 169 units, a 138 per cent increase.