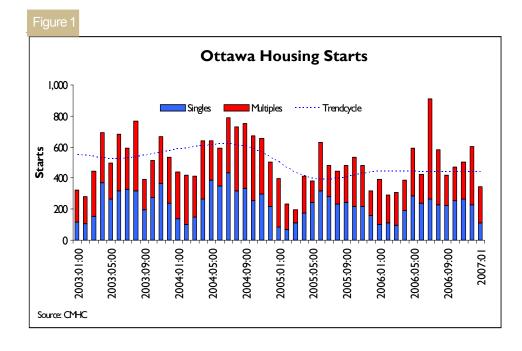

### **Ottawa Housing Starts Decline**

According to the latest statistics, residential starts declined by 12 per cent in January 2007. The 343 housing starts enumerated during the first month of this year were down from 390 one year earlier.

Single-detached home starts, however, rose by 10 per cent in January. Despite record high prices, consumers are attracted to single-

detached houses. The dynamic job market in the area helped support the demand for new detached homes.

In January, multi-family housing starts fell by 20 per cent. It should be noted that the lower multiple family home construction does not necessarily indicate a trend in this market segment. Multiple family home starts reflect many homes started at once and tend to be volatile from one month to the next.