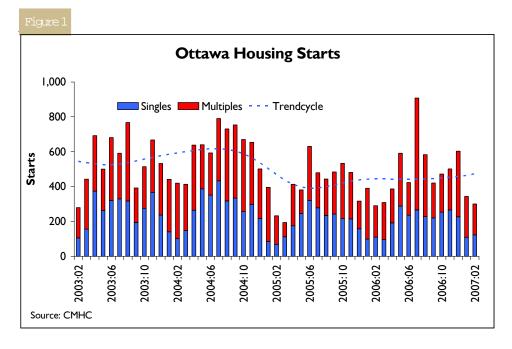

# Ottawa Starts Rebound Slightly in February

According to the latest statistics, activity in the residential construction sector rose by 3 per cent in February 2007. There were 300 housing starts, compared to 290 one year earlier.

This increase was once again due to the strength of the single-detached housing segment. Starts of this type went up by 12 per cent in February, which suggests that consumers have confidence in the local economy. Despite rising prices,

potential buyers are still attracted to single-detached houses. In this segment, starts rose by 11 per cent in January and February, compared to the same period in 2006.

In February, multiple dwellings starts fell slightly by 2 per cent from February 2006. During the first two months of 2007, some sixty fewer units were started than in the corresponding period of 2006. These results do not indicate a trend. In the multi-family housing segment, the number of starts tends to fluctuate from one month to the next.