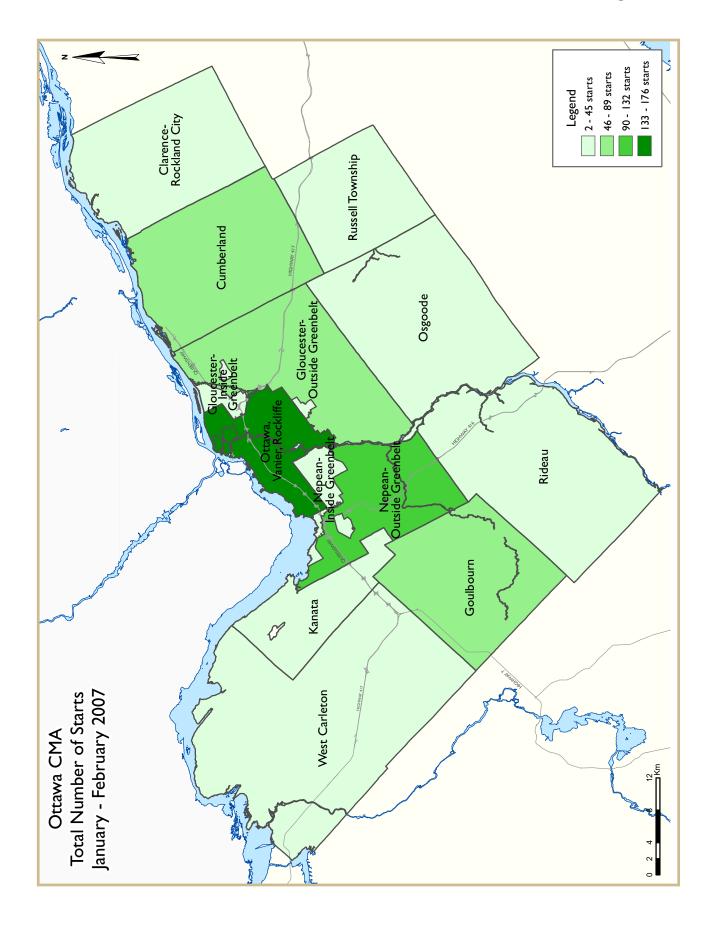

| Table 2.1: Starts by Submarket and by Dwelling Type |      |      |      |      |      |      |        |       |       |      |        |  |
|-----------------------------------------------------|------|------|------|------|------|------|--------|-------|-------|------|--------|--|
| January - February 2007                             |      |      |      |      |      |      |        |       |       |      |        |  |
|                                                     | Sing | gle  | Semi |      | Row  |      | Apt. & | Other | Total |      |        |  |
| Submarket                                           | YTD    | YTD   | YTD   | YTD  | %      |  |
|                                                     | 2007 | 2006 | 2007 | 2006 | 2007 | 2006 | 2007   | 2006  | 2007  | 2006 | Change |  |
| Ottawa City                                         | 214  | 196  | 38   | 30   | 183  | 379  | 188    | 60    | 623   | 665  | -6.3   |  |
| Ottawa, Vanier, Rockcliffe                          | 7    | - 11 | 2    | 12   | 19   | 31   | 148    | 46    | 176   | 100  | 76.0   |  |
| Nepean inside greenbelt                             | 1    | 6    | 16   | 0    | 0    | 0    | 0      | 2     | 17    | 8    | 112.5  |  |
| Nepean outside greenbelt                            | 49   | 26   | 0    | 2    | 59   | 89   | 10     | 12    | 118   | 129  | -8.5   |  |
| Gloucester inside greenbelt                         | 8    | 3    | 0    | 0    | 0    | 0    | 30     | 0     | 38    | 3    | **     |  |
| Gloucester outside greenbelt                        | 36   | 20   | 14   | 6    | 32   | 110  | 0      | 0     | 82    | 136  | -39.7  |  |
| Kanata                                              | 13   | 14   | 0    | 10   | 14   | 60   | 0      | 0     | 27    | 84   | -67.9  |  |
| Cumberland                                          | 31   | 64   | 0    | 0    | 47   | 89   | 0      | 0     | 78    | 153  | -49.0  |  |
| Goulbourn                                           | 47   | 32   | 6    | 0    | 12   | 0    | 0      | 0     | 65    | 32   | 103.1  |  |
| West Carleton                                       | 8    | 9    | 0    | 0    | 0    | 0    | 0      | 0     | 8     | 9    | -11.1  |  |
| Rideau                                              | 2    | 0    | 0    | 0    | 0    | 0    | 0      | 0     | 2     | 0    | n/a    |  |
| Osgoode                                             | 12   | - 11 | 0    | 0    | 0    | 0    | 0      | 0     | 12    | - 11 | 9.1    |  |
| Clarence-Rockland City                              | 9    | 7    | 0    | 2    | 0    | 0    | 0      | 0     | 9     | 9    | 0.0    |  |
| Russell Township                                    | 9    | 6    | 2    | 0    | 0    | 0    | 0      | 0     | 11    | 6    | 83.3   |  |
| Ottawa-Gatineau CMA                                 | 232  | 209  | 40   | 32   | 183  | 379  | 188    | 60    | 643   | 680  | -5.4   |  |
| (Ontario Portion)                                   | 252  | 209  | 40   | 32   | 183  | 3/9  | 188    | 60    | 643   | 680  | -3.4   |  |