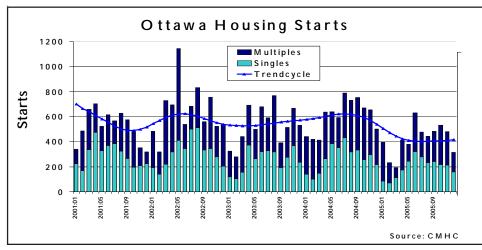

# Housing Construction Pulls Back to Sustainable Levels in Ottawa

www.cmhc.ca

After achieving the second highest level of housing starts in 17 years last year, residential construction in Ottawa pulled back to a more sustainable level in 2005. The 4,982 home starts this year represent a decline of 31 per cent compared to the 7,243 posted back in 2004.

has settled to a more sustainable level

In terms of the new singles market for 2005, annual construction was down by 28 per cent. While activity was down from last year, the decline in single starts was less pronounced than the decline in multi-family construction, which was down by over a third in 2005. The strongest decline was in apartment construction (down 37 per cent), followed by townhouse construction (down 36 per cent) and then semi-detached construction (down 14 per cent). Affordability will become a more important factor in 2006 and we

#### **Statistical Tables**

- 3 New housing data
- 6 Resale data
- 7 Economic indicators
- 8 Definitions

should expect multi-family construction to remain respectable.

In terms of construction by area, the former municipalities of Rideau TWP and West Carleton recorded increases in housing starts compared to the annual total for 2004. The rest of the former municipalities recorded annual declines. The most striking decline was in the former municipality of Gloucester which recorded an annual decrease of 49 per cent, the next being the former City of Ottawa with a decline of over 33 per cent and Cumberland was down by 30 per cent.