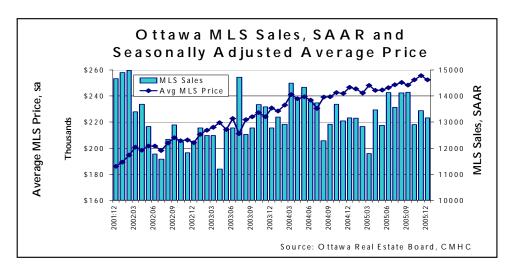

## Resale Market Market Strong in 2005

It was another strong year for the existing home market in Ottawa, with total sales just shy of last year's record volume. According to the Canadian Real Estate Association (CREA), there were about 13,300 MLS sales in the Ottawa housing market for 2005, representing a decline of 1.2 per cent compared to 2004. This high volume figure is testimony to the strong momentum that still exists in this local market.

While sales volumes are still high for this city, the number of homes for sale continued to climb as well. In 2005. Ottawa had over 24,000 home were listed in the market compared to 22,300 in 2004. With this rising inventory in the resale market, the market conditions have cooled somewhat to a more sustainable level. In fact, the growing number of listings is the main factor driving the market towards balanced market conditions. The sales-to-new listings ratio (a measure of demand over supply) in December now stood at 52 per cent seasonally adjusted, which would place it in a seller's market but at the cusp between seller's and balanced market conditions.

The use of the sales-to-new listing ratio is particular helpful in

determining future price movement in a market. Because the ratio is pointing towards a balanced market, we can expect the average MLS price to grow on par or just above the rate of inflation. Looking at the 2005 average MLS price from CREA for Ottawa, it has grown by just over 4.0 per cent so far, above the rate of inflation. However, this is less than half the rate of growth recorded in 2004, when the average price had grown by over 8 per cent. Clearly, this pull back in the rate of growth strongly suggests we are in a more "balanced" market.