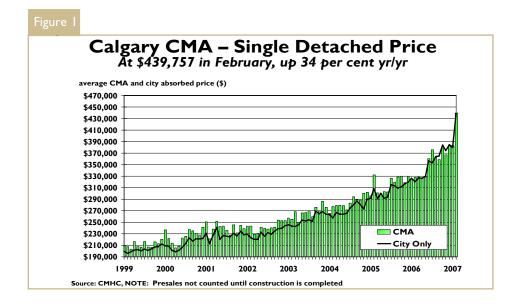

For the Calgary CMA, the average price of an absorbed single-detached home was \$439,757 in February, up about 34 per cent from a year ago. Note, the absorbed average price reflects the price of homes that were completed and absorbed in February 2007 but likely negotiated and priced before construction began. The rapid rise in price was expected as it reflects the sharp cost increases experienced in 2006 for land, labour and materials.