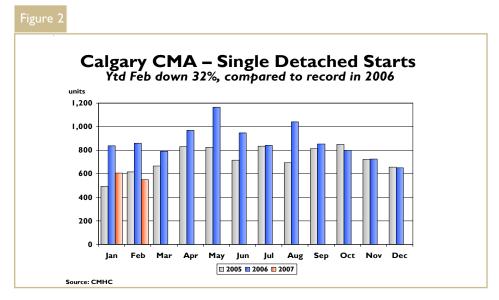

# Housing Starts Weaken in February

Total housing starts across the Calgary Census Metropolitan Area (CMA) declined year-over-year in February to 732 units, a decrease of about 33 per cent from the 1,088 units that were started in February 2006. A weakening of total housing starts compared to last year was expected since volumes in 2006 were extraordinary, and the 2006 record high level is not expected

to be exceeded in 2007. After two months of this year, total housing starts amounted to 1,532 units, down almost 30 per cent from the year-to-date total of last year.

In terms of the split between single-detached and multi-family, multi-family starts, which include

semi-detached units, rows, and apartments, totalled 181 units in February, a decline of about 21 per cent from the production level of February 2006. The lower activity can be attributed to a drop in apartment and semi-detached starts. Meanwhile, single-detached starts declined by about 36 per cent, from 859 units in February 2006 to 551 units in February 2007. Going against the trend, the MD of Rockyview was the only area in the Calgary CMA that experienced an increase in total housing starts. All other areas in the CMA experienced a decrease or no change from last February.