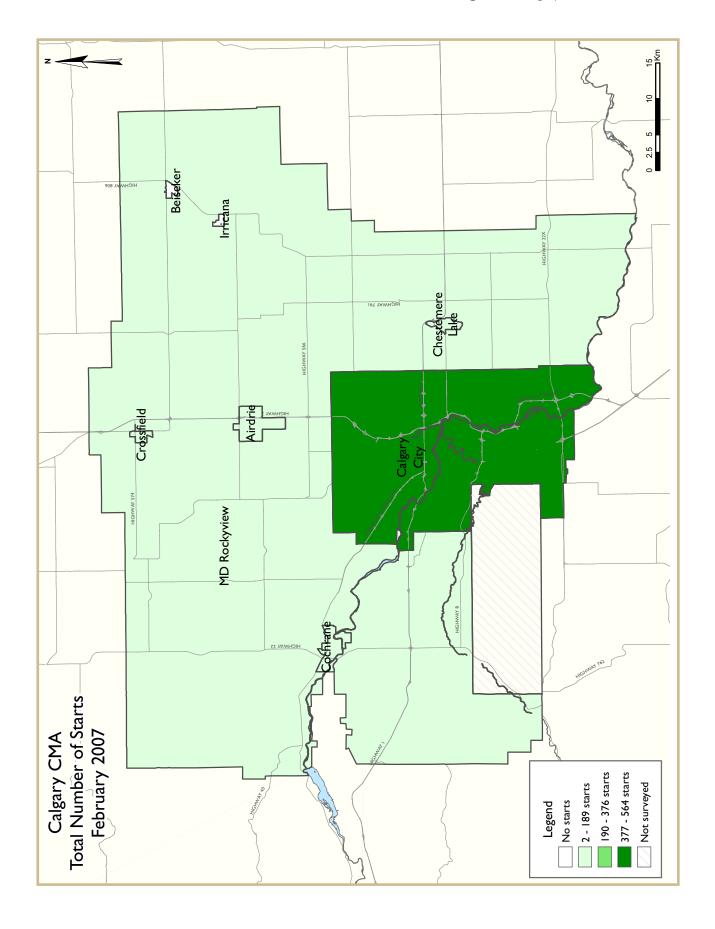

semi-detached units, rows, and apartments, totalled 181 units in February, a decline of about 21 per cent from the production level of February 2006. The lower activity can be attributed to a drop in apartment and semi-detached starts. Meanwhile, single-detached starts declined by about 36 per cent, from 859 units in February 2006 to 551 units in February 2007. Going against the trend, the MD of Rockyview was the only area in the Calgary CMA that experienced an increase in total housing starts. All other areas in the CMA experienced a decrease or no change from last February.