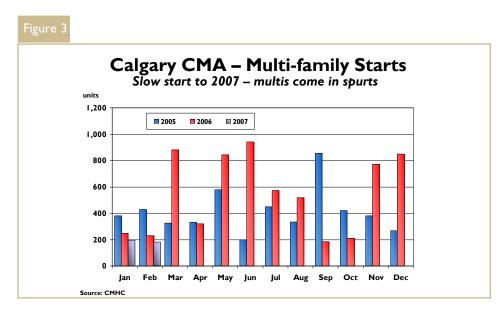

to be exceeded in 2007. After two months of this year, total housing starts amounted to 1,532 units, down almost 30 per cent from the year-to-date total of last year.

In terms of the split between single-detached and multi-family, multi-family starts, which include

semi-detached units, rows, and apartments, totalled 181 units in February, a decline of about 21 per cent from the production level of February 2006. The lower activity can be attributed to a drop in apartment and semi-detached starts. Meanwhile, single-detached starts declined by about 36 per cent, from 859 units in February 2006 to 551 units in February 2007. Going against the trend, the MD of Rockyview was the only area in the Calgary CMA that experienced an increase in total housing starts. All other areas in the CMA experienced a decrease or no change from last February.