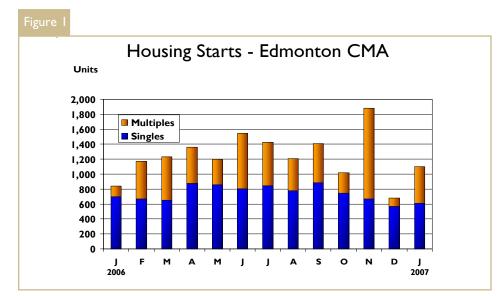

# EDMONTON'S HOUSING STARTS OPEN 2007 WITH A STRONG SHOWING

New housing activity across Greater Edmonton began 2007 on a firm footing thanks to a surge in multiple unit starts. Total housing starts across the Edmonton Census Metropolitan Area (CMA) increased by 30 per cent over January 2006 to 1,098 units. Much of these improvements occurred within the city of Edmonton, where total starts increased by 43 per

cent over the same month last year to 725 units. In the suburban areas outside of Edmonton City, total starts grew by a more moderate II per cent over last January to 373 units.

Following a steep year-over-year decline in December, multiple unit starts climbed to 487 units in January compared with only 144 multiple

dwelling starts in the first month of 2006. Row and apartment starts both increased by a wide margin over January of last year, while semi-detached starts fell by 75 per cent to 26 units. The apartment activity was centred entirely within Edmonton City, with all 178 units targeted at the condominium market. Row (townhouse) starts were more widely dispersed throughout the region, with only four of the 283 units aimed at the rental market and the balance intended for condominium occupancy.

Single-detached starts reached 611 units in January, representing a 13 per cent decline from the same month

last year. However, last month's activity still represented the second best January performance on record and last year's tally was aided by exceptionally mild winter weather.