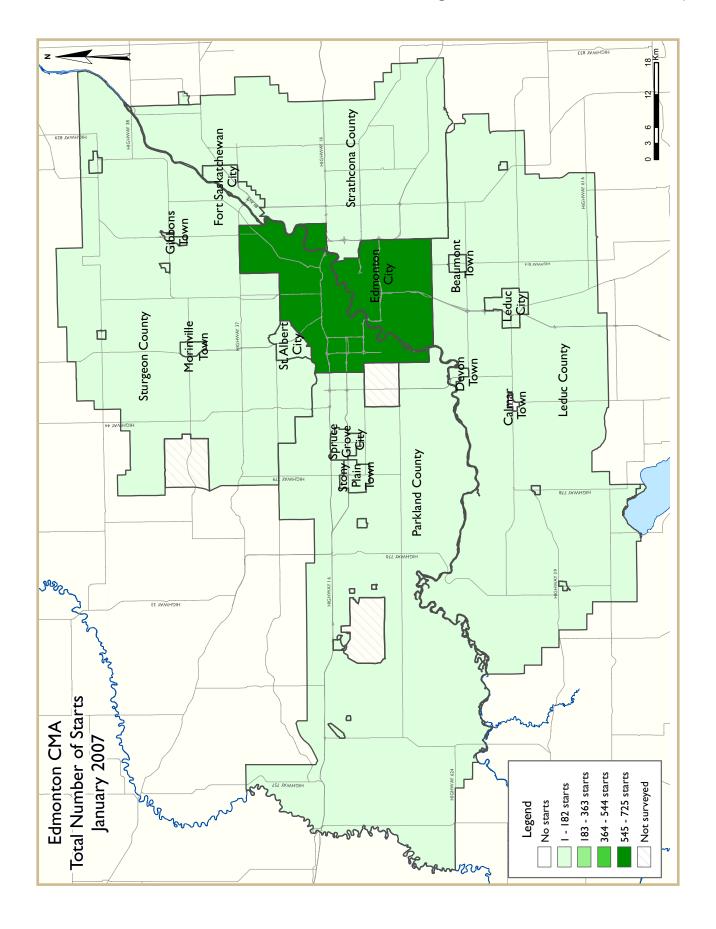

cent over the same month last year to 725 units. In the suburban areas outside of Edmonton City, total starts grew by a more moderate II per cent over last January to 373 units.

Following a steep year-over-year decline in December, multiple unit starts climbed to 487 units in January compared with only 144 multiple

 $Source: CM\,HC\ (Starts\ and\ Co\ mpletions\ Survey, M\ arket\ Absorption\ Survey)$ 

|                        | Table I.I: H | Housing  | Activity             | Summai | ry by Sul       | omarket         | :                           |                 |            |
|------------------------|--------------|----------|----------------------|--------|-----------------|-----------------|-----------------------------|-----------------|------------|
|                        |              | ·        | January              |        | •               |                 |                             |                 |            |
|                        |              |          | Owne                 |        |                 |                 |                             |                 |            |
|                        |              | Freehold | OWIIC                | •      | ondominiun      | _               | Ren                         | tal             |            |
|                        |              | rreenoid |                      |        | nuinimopno      | 1               | Cim al a                    |                 | Total*     |
|                        | Single       | Semi     | Row, Apt.<br>& Other | Single | Row and<br>Semi | Apt. &<br>Other | Single,<br>Semi, and<br>Row | Apt. &<br>Other |            |
| STARTS                 |              |          |                      |        |                 |                 | TOW.                        |                 |            |
| Edmonton City          |              |          |                      |        |                 |                 |                             |                 |            |
| January 2007           | 369          | 12       | 0                    | 0      | 160             | 178             | 6                           | 0               | 725        |
| January 2006           | 399          | 22       | 0                    | 0      | 66              | 0               | 0                           | 20              | 507        |
| Beaumont Town          |              |          |                      |        |                 |                 |                             |                 |            |
| January 2007           | 58           | 0        | 0                    | 0      | 82              | 0               | 0                           | 0               | 140        |
| January 2006           | 68           | 0        | 0                    | 0      | 0               | 0               | 0                           | 0               | 68         |
| Devon Town             |              |          |                      | ,      |                 |                 |                             |                 |            |
| January 2007           | 2            | 0        | 0                    | 0      | 0               | 0               | 0                           | 0               | 2          |
| January 2006           | 5            | 0        |                      | 0      | 0               | 0               | 0                           | 0               | 5          |
| Fort Saskatchewan City |              |          |                      |        |                 |                 |                             |                 |            |
| January 2007           | 9            | 2        | 0                    | 0      | 0               | 0               | 0                           | 0               | 11         |
| January 2006           | 19           | 0        |                      | 0      | 0               | 0               | 0                           | 0               | 19         |
| Leduc City             |              |          |                      |        |                 |                 |                             |                 |            |
| January 2007           | 20           | 0        | 0                    | 0      | 12              | 0               | 0                           | 0               | 32         |
| January 2006           | 19           | 6        |                      | 0      | 0               | 0               | 0                           | 0               | 25         |
| Leduc County           |              |          | -                    | -      | -               |                 | -                           | -               |            |
| January 2007           | 9            | 0        | 0                    | 0      | 0               | 0               | 0                           | 0               | 9          |
| January 2006           | 9            | 0        |                      | 0      | 0               | 0               | 0                           | 0               | 9          |
| Morinville Town        | ·            |          |                      |        |                 |                 |                             | ,               | ·          |
| January 2007           | 12           | 0        | 0                    | 0      | 0               | 0               | 0                           | 0               | 12         |
| January 2006           | 10           | 0        |                      | 0      | 0               | 0               | 0                           | 0               | 10         |
| Parkland County        |              |          |                      |        | -               |                 | -                           |                 |            |
| January 2007           | 19           | 0        | 0                    | 0      | 0               | 0               | 0                           | 0               | 19         |
| January 2006           | 28           | 0        |                      | 0      | 0               | 0               | 0                           | 0               | 28         |
| Spruce Grove City      |              |          |                      |        | -               |                 | -                           |                 |            |
| January 2007           | 31           | 0        | 0                    | 0      | 18              | 0               | 0                           | 0               | 49         |
| January 2006           | 26           | 2        |                      | 0      | 6               | 0               | 0                           | 0               | 34         |
| St. Albert City        | 20           |          | J                    |        | J               | J               | V                           | Ü               | <b>J</b> 1 |
| January 2007           | 10           | 2        | 0                    | 0      | 3               | 0               | 0                           | 0               | 15         |
| January 2006           | 25           | 0        |                      | 0      | 0               | 0               | 0                           | 0               | 25         |
| Stony Plain Town       | 23           |          | J                    | •      | •               | J               | •                           | J               | 23         |
| January 2007           | 15           | 0        | 0                    | 0      | 0               | 0               | 0                           | 0               | 15         |
| January 2006           | 14           | 0        |                      | 0      | 0               | 0               | 0                           | 0               | 14         |
| Strathcona County      | 11           |          | J                    | U      | J               | J               | J                           | J               | 11         |
| January 2007           | 33           | 0        | 0                    | 3      | 12              | 0               | 0                           | 0               | 48         |
| January 2006           | 57           | 8        |                      | 0      | 14              | 0               | 0                           | 0               | 79         |
| Sturgeon County        | 57           |          | Ü                    | U      |                 | J               | U                           | J               | ,,         |
| January 2007           | 12           | 0        | 0                    | 0      | 0               | 0               | 0                           | 0               | 12         |
| January 2006           | 13           | 0        |                      | 0      | 0               | 0               | 0                           | 0               | 13         |
| Remainder of the CMA   | 13           | U        | U                    | U      | U               | U               | U                           | U               | 13         |
| January 2007           | 9            | 0        | 0                    | 0      | 0               | 0               | 0                           | 0               | 9          |
| January 2006           | 7            | 0        |                      | 0      | 0               | 0               | 0                           | 0               | 7          |
| Edmonton CMA           | ,            | U        | U                    | U      | U               | U               | U                           | U               | /          |
|                        | 400          | 16       | 0                    | 2      | 287             | 170             |                             | ^               | 1.000      |
| January 2007           | 608          |          |                      | 3      |                 | 178             |                             | 0               | 1,098      |
| January 2006           | 699          | 38       | 0                    | 0      | 86              | 0               | 0                           | 20              | 843        |