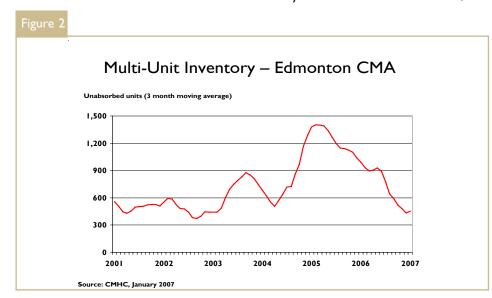

Multiple unit completions hit 700 units in January compared with the 223 semi, row and apartment units that finished construction in January 2006. Due to the upswing in completions, multi-unit absorptions also surged, more than doubling last January's tally to 665 units. As such, multiple unit inventories remained largely unchanged from the previous month of December. At 453 units, the inventory of unabsorbed multiples represented a 53 per cent drop from the first month of 2006.