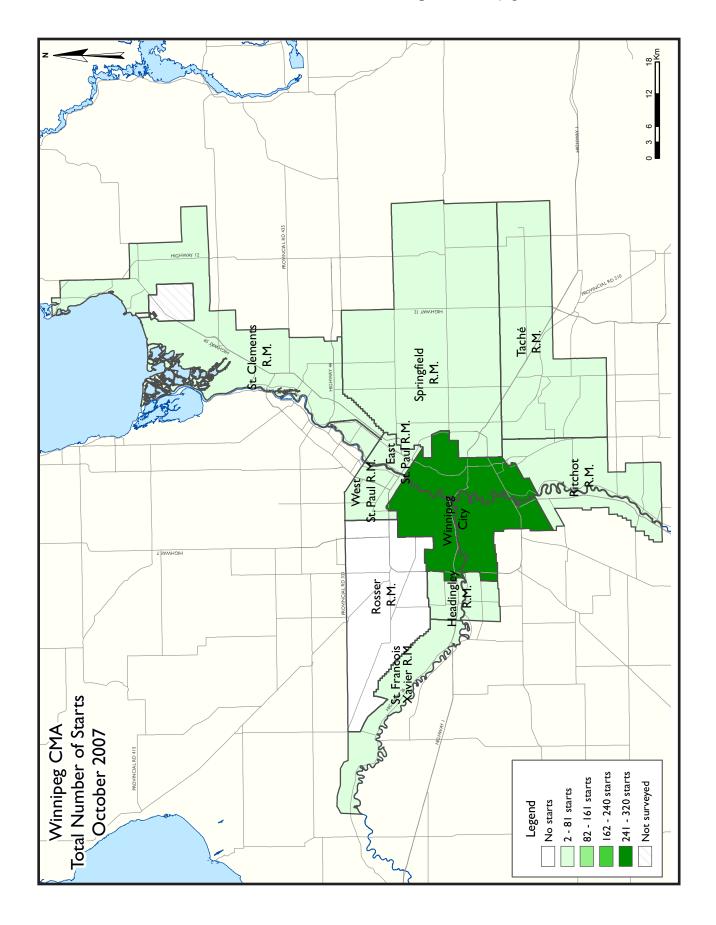

were recorded. Areas outside the city itself also continued to show strength in new home construction. The Rural Municipality (RM) of Springfield saw another 14 single-detached starts in October, bringing the total through the first ten months of the year to 100. The RM of St. Clemens had seven starts to bring its year-to-date total starts to 91.