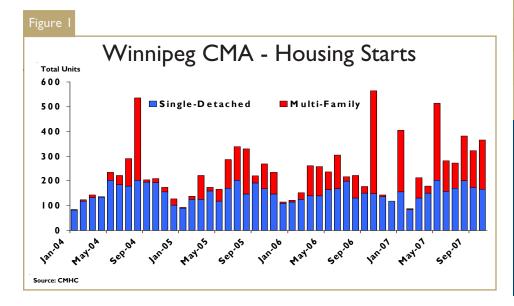

# Robust Construction Activity Leaves Starts Up 20% YTD

October saw a total of 366 housing starts across the Winnipeg Census Metropolitan Area (CMA). While this represents a drop of 35 per cent over October 2006, the 564 starts in 2006 were the highest total for any month since July 1989. It was also the third consecutive month and fifth

this year, where more than 300 foundations were poured. Last month's activity brought year-to-date total starts for the CMA to 3,023, a full twenty per cent ahead of the first ten months of 2006.

The bulk of the year-over-year drop came from a reduction in the number of multi-family units started in October. While the 200 starts in October represent the third time in 2007 that multi-family activity has reached the 200-unit level. October

of 2006 saw construction begin on an impressive 416 units. Multi-family construction in the Capital Region, however, continues to surpass the strong 2006 performance, posting a 38 per cent gain through the first ten months of the year. The 1,432 units started thus far are already more than the 1,040 starts in all of 2006. Notably, 165 of October's multifamily units are for rental tenure, bringing to 792 the number of rental starts in the city this year. Once completed, this rental construction will help to reverse a 15 year slide in the rental apartment universe in Winnipeg, providing additional supply to a rental market characterized by low vacancies.

Single-detached starts, meanwhile, continued their strong pace with 166 foundations poured in October. That is the seventh consecutive month with more than 150 single-family starts compared to just four for all of 2006. This brought to 1,591 the number of single-detached homes that saw construction begin in 2007, seven per cent ahead of the last year's pace when 1,481 starts