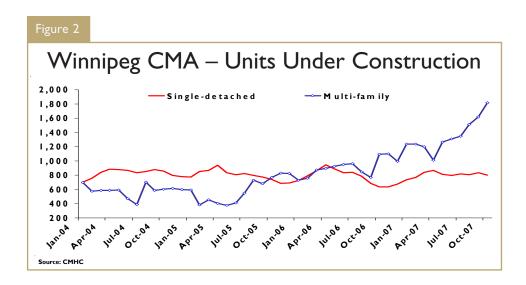

of 2006 saw construction begin on an impressive 416 units. Multi-family construction in the Capital Region, however, continues to surpass the strong 2006 performance, posting a 38 per cent gain through the first ten months of the year. The 1,432 units started thus far are already more than the 1,040 starts in all of 2006. Notably, 165 of October's multifamily units are for rental tenure, bringing to 792 the number of rental starts in the city this year. Once completed, this rental construction will help to reverse a 15 year slide in the rental apartment universe in Winnipeg, providing additional supply to a rental market characterized by low vacancies.

A significant rise in unabsorbed units may signal a return to a more balanced market, in line with long term growth trends for prices and volumes.

The resale market has seen some seasonal softening after the most prolonged tightness of the five year bull market for resale homes. After six consecutive months with less than one month of supply, Winnipeg saw its this number move to just under five weeks in September and a full five weeks in October. Sellers will continue to negotiate from a position of power until such time as there are sufficient dwellings in the new home and resale marketplace to push inventories to the three of four month range. Some relief is in sight, however, as the large number of multi-family projects currently under construction will begin to come online over the next twelve to eighteen months, serving to alleviate some of these concerns.