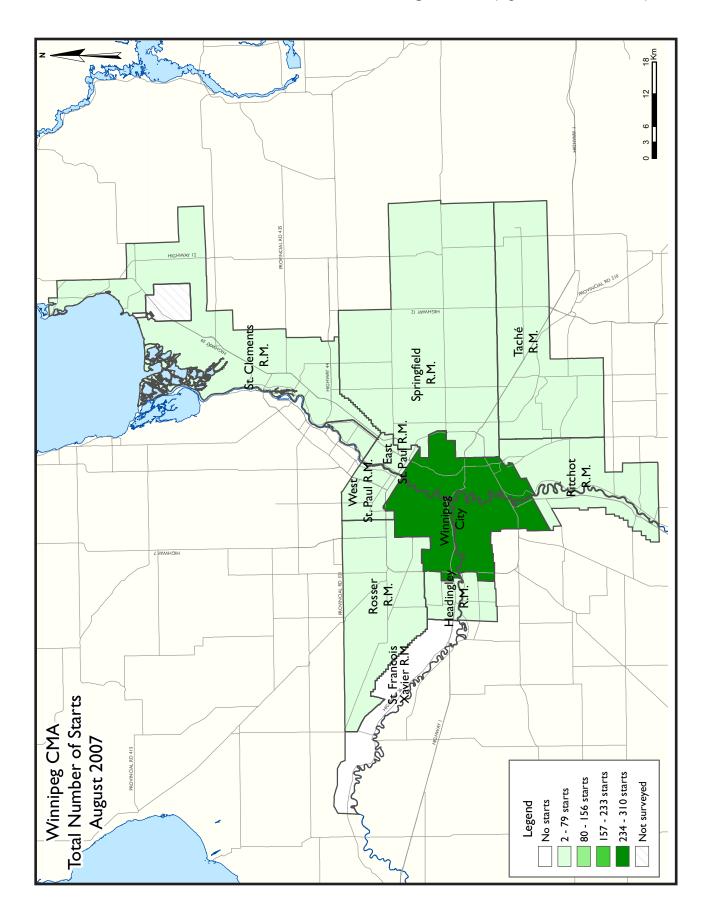

# Canada

with more than 200 starts since January of 1991. The strong August activity pushed year-to-date singledetached starts to 1,251 units, a six per cent gain over the first eight months of 2006 when 1,182 foundations were poured. Ideal weather conditions also contributed to the increased starts as builders were better able to access sites following some heavy rainfall in June and July. August's strong activity was not confined to the City of Winnipeg. The municipalities of Springfield, St. Clements, and West St. Paul all enjoyed double-digit single-detached starts, contributing to the strong growth in the entire Capital Region.