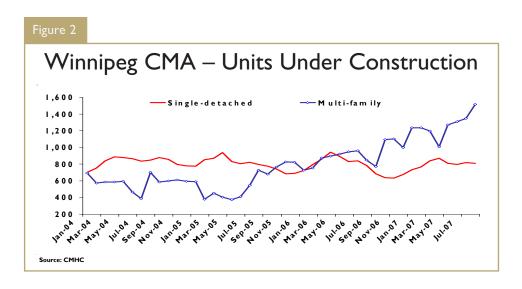

The high level of multi-family construction also camouflages another emerging trend. The number of these multi-family units destined for the rental pool has also been on the rise. Over the past three years, Winnipeg has seen its universe of apartments decline each year. This comes despite the fact the CMA enjoys strong population growth from international migrants who tend to be renters during their first years in the country. August, for example, saw 177 of the 181 multifamily units built intended for rental tenure. While this would not be the norm, it does continue a trend that has become more clearly defined over the course of the year. There have been 627 multi-family units

started thus far in 2007 that are intended for rental tenure, compared to only 215 in the first eight months of 2006 and 613 for the entire year.

The resale market continues to be an area where buyers significantly outnumber sellers. The sales-toactive listings ratio (SALR), a measure of the balance between supply and demand, stood at more than 100 per cent for the sixth consecutive month. This indicates that there is less than one month of supply in the resale market. Under such circumstances, sellers will continue to have the upper hand in negotiations and further upward price pressure will result. While new lots will continue to come online throughout the fall, homes built on those lots will not be completed until the new year. Any spillover of demand from the resale market into the new home sector that might moderate the SALR will be tempered by that fact.