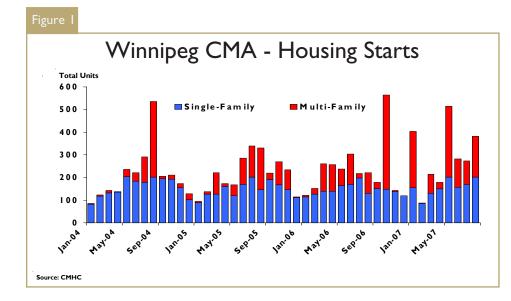

## Rental Construction Highlights Banner Month

Two-thirds of the way through 2007, new home construction in the Winnipeg CMA shows no signs of faltering. The 2,335 starts through August represent a 32 per cent increase over the same period in 2006 and is the highest level of activity since the first eight moths of 1988. A strong August contributed 382 starts to that year-to-date total, 72 per cent more than August of 2006.

Single-detached starts rebounded from the declines in June and July to post 201 starts in August. Coupled with the 202 single-family starts in May, the CMA has already had two months with more than 200 starts in 2007, compared to none in 2006. To put those numbers in perspective, there have only been five months

# Canada

with more than 200 starts since January of 1991. The strong August activity pushed year-to-date singledetached starts to 1,251 units, a six per cent gain over the first eight months of 2006 when 1,182 foundations were poured. Ideal weather conditions also contributed to the increased starts as builders were better able to access sites following some heavy rainfall in June and July. August's strong activity was not confined to the City of Winnipeg. The municipalities of Springfield, St. Clements, and West St. Paul all enjoyed double-digit single-detached starts, contributing to the strong growth in the entire Capital Region.

Multi-family starts continued their torrid pace in 2007 with construction beginning on 181 units in August, up from 91 in August of 2006. This brought the total for the first eight months to 1,084 units. That eclipses the 1,040 multi-family starts recorded in all of 2006 and is 83 per cent ahead of the first eight months of 2006. This level of construction is the highest since 1988 when foundations for 1,086 multi-family units were poured. August was the fourth consecutive month with more than 100 multi-family units started. By comparison, there were only four months with triple digit multi-family starts recorded during the entire calendar year 2006. Demand for these units continues to come from a wide variety of consumers, giving the sector a broad base of support.