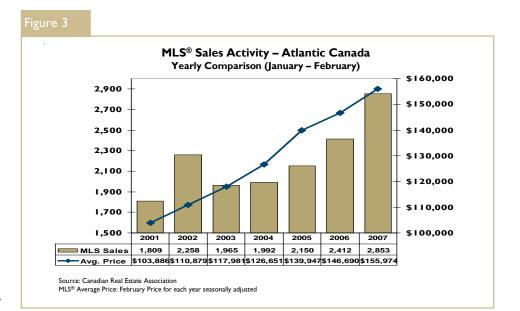

#### MLS<sup>®</sup> Sales Have Improved in Atlantic Canada

MLS<sup>®</sup> sales in Atlantic Canada were up over 13 per cent in February (Seasonally Adjusted) compared to a year ago. This upward trend is most significant in the two largest markets in Atlantic Canada, NB and NS. PEI has also shown stronger activity in 2007 but it is too early to say that this trend will continue as activity in PEI tends to vary more than the other provinces due to the size of the market. Only in NL was a decline of one per cent reported for the month of February.

Year-to-date sales are up over 18 per cent to the end of February (Actual). The biggest increases provincially year-to-date (February) are in NB (30.2 per cent), PEI (22.8 per cent) and NS (15.4 per cent).

## MLS<sup>®</sup> Prices Have Continued to Rise in 2007

The average MLS<sup>®</sup> price in Atlantic Canada is up 6.3 per cent, year-todate, to the end of February 2007. Price growth continues to be supported in three of the four Atlantic Provinces. Provincially, year-to-date prices (Actual), to the end of February have risen over nine per cent in NB, over six per cent in NS and close to five per cent in PEI. Only in NL are prices remaining close to the same level as compared to 2006.

The number of listings remains high in historic terms but the level as reported to the end of February showed the first decline on a yearto-date basis since May 2003. At the same time, the growth in listings has not dampened the pace of price growth in Atlantic Canada as more elaborate and expensive homes continue to be purchased. The growth in sales activity in 2007 is also the result of a continuing shift by buyers away from new home construction to the existing home market as the cost of new construction continues to escalate above the pace of inflation.

At an average price of almost \$156,000 for the month of February (Seasonally Adjusted) buyers are still able to find a comparable house for less money in the existing market.