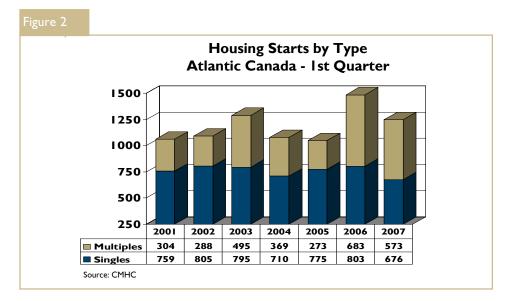

## Both Single and Multiples Contributed to the Drop

Multiple starts were down 16.1 per cent in the first quarter whereas single starts declined just under 16 per cent. The decrease in multiple starts included a 13 per cent decline in apartment construction as well as a 20 per cent decrease in semi-detached units. Row starts dropped just over 34 per cent in the quarter.