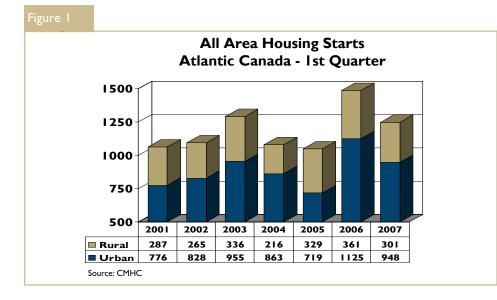

## Both Urban and Rural Starts Declined

Overall, urban starts in Atlantic Canada performed marginally better than rural starts in the first quarter of 2007 declining 15.9 per cent compared to the 16.6 per cent decline in rural starts activity. Rural starts were up over 36 per cent in PEI and just over seven per cent in NL. They declined just over 13 per cent in NB and were also down 29 per cent in NS.

Of the six large urban centers in Atlantic Canada, only Saint John reported positive growth in the first quarter with a rise of almost 65 per cent for the quarter. The smallest decline of one per cent was reported in Moncton. Larger declines were tabulated for Halifax (-7.0 per cent) and St John's (-9.9 per cent). This was followed by more significant declines for Fredericton (-53.8 per cent) and Charlottetown (-80.5 per cent).

A rise in starts activity among the smaller centers of Atlantic Canada occurred in New Glasgow, NS and Summerside, PEI. Declines were

reported in Truro and Kentville, NS, as well as Bathurst, Miramichi and Edmundston, NB. There was minimal activity reported for the first quarter in Gander, CornerBrook and Bay Roberts, NL.