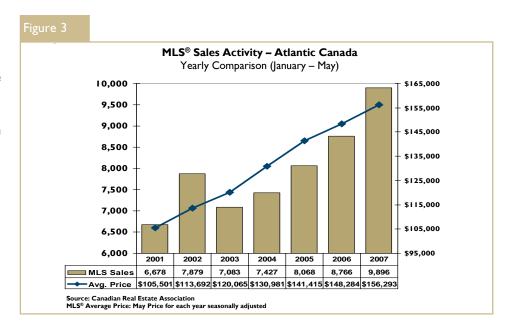

# MLS® Sales have Rebounded in Atlantic Canada

MLS® sales in Atlantic Canada were up over 13 per cent in May (Seasonally Adjusted) compared to a year ago. This upward trend is significant in all four markets in Atlantic Canada, as NL rebounded almost 36 per cent in the quarter followed by NS (+11.9) per cent,

PEI (+II) per cent and finally NB at (+7.9) per cent.

Year-to-date sales are up close to 13 per cent to the end of May (Actual). The biggest increases provincially year-to-date (May) are in NL (+16.5) per cent, NB (+14.9) per cent, NS (+11) per cent, and finally PEI at (+10.4) per cent.

# MLS® Prices Continue to Rise in 2007

The average MLS® price in Atlantic Canada is up 6.6 per cent, year-to-date, to the end of May 2007. Price growth continues to be supported in two of the four Atlantic Provinces. Provincially, year-to-date prices (Actual), to the end of May have risen eight per cent in NB, close to eight per cent in NS, just over two per cent in PEI and nearly two per cent in NL.

The number of listings remains high in historic terms but the level as reported to the end of May, showed the first decline on a year-to-date basis since May 2003. At the same

time the growth in listings has not dampened the pace of price growth in Atlantic Canada as more elaborate and expensive homes continue to be purchased. The growth in sales activity in 2007 is also the result of a continuing shift by buyers away from new home construction to the existing home market as the cost of new construction continues to escalate above the pace of inflation.

At an average price of almost \$156,000 for the month of May (Seasonally Adjusted) buyers are still able to find a comparable house for less money in the existing market as compared to the new home market.