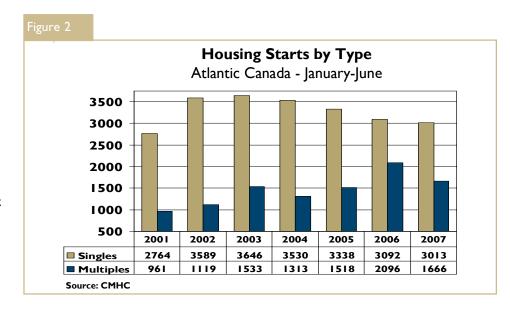

#### **All Area Housing Starts** Atlantic Canada - January-June 3500 3000 2500 2000 1500 1000 500 2004 2002 2003 2005 2006 2007 **■** Urban 2458 3411 3594 3569 3447 3754 3328 1297 1585 1274 1409 ■ Rural 1267 1434 1351 Source: CMHC

# Multiples had an Impact on the Decline in the Second Quarter

Multiple starts were down close to 23 per cent in the second quarter whereas single starts increased just over two per cent. The decrease in multiple starts included a 34.5 per cent decline in apartment construction as well as a 9.1 per cent decrease in row starts. Semi-detached starts offset the decline overall by increasing 5.2 per cent in the quarter.