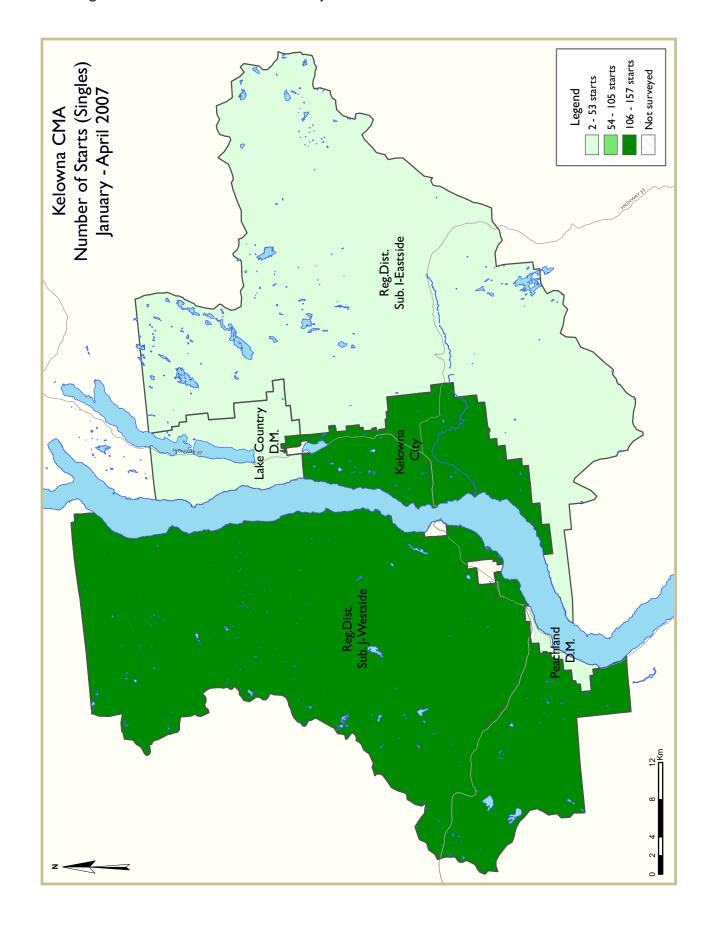

Source: CM HC (Starts and Completions Survey, Market Absorption Survey)

| Ta                           | able I.I: I | Housing  | Activity<br>April 2  |        | ry by Sul       | omarket         |                             |                 |        |
|------------------------------|-------------|----------|----------------------|--------|-----------------|-----------------|-----------------------------|-----------------|--------|
|                              |             |          | April 2<br>Owne      |        |                 |                 |                             |                 |        |
|                              |             | Foreland | Owne                 |        | Condominium     |                 | Ren                         | tal             |        |
|                              |             | Freehold |                      |        | ondominium      | 1               | Cinala                      |                 | Total* |
|                              | Single      | Semi     | Row, Apt.<br>& Other | Single | Row and<br>Semi | Apt. &<br>Other | Single,<br>Semi, and<br>Row | Apt. &<br>Other |        |
| STARTS                       |             |          |                      |        |                 |                 |                             |                 |        |
| Kelowna City                 |             |          |                      |        |                 |                 |                             |                 |        |
| April 2007                   | 39          | 0        | 0                    | 0      | 8               | 192             | 2                           | 0               | 241    |
| April 2006                   | 59          | 0        | 0                    | 5      | 21              | 0               | 5                           | 0               | 90     |
| Lake Country D.M.            |             |          |                      |        |                 |                 |                             |                 |        |
| April 2007                   | 9           | 0        | 0                    | 1      | 0               | 0               | 0                           | 0               | 10     |
| April 2006                   | 17          | 0        | 0                    | 0      | 0               | 47              | 1                           | 0               | 65     |
| Peachland D.M.               |             |          |                      |        |                 |                 |                             |                 |        |
| April 2007                   | 2           | 0        | 0                    | 0      | 0               | 0               | 0                           | 0               | 2      |
| April 2006                   | 2           | 0        | 0                    | 0      | 2               | 0               | 0                           | 0               | 4      |
| Reg. Dist. Sub. J - Westside |             |          |                      |        |                 |                 |                             |                 |        |
| April 2007                   | 42          | 0        | 0                    | I      | 2               | 50              | I                           | 0               | 96     |
| April 2006                   | 18          | 0        | 0                    | 2      | 0               | 0               | 0                           | 0               | 20     |
| Reg. Dist. Sub. I - Eastside |             |          |                      |        |                 |                 |                             |                 |        |
| April 2007                   | 0           | 0        | 0                    | 0      | 0               | 0               | 0                           | 0               | 0      |
| April 2006                   | 3           | 0        | 0                    | - 1    | 2               | 0               | 0                           | 0               | 6      |
| Kelowna CMA                  |             |          |                      |        |                 |                 |                             |                 |        |
| April 2007                   | 92          | 0        | 0                    | 2      | 10              | 242             | 3                           | 0               | 349    |
| April 2006                   | 99          | 0        | 0                    | 8      | 25              | 47              | 6                           | 0               | 185    |
| UNDER CONSTRUCTION           |             |          |                      |        |                 |                 |                             |                 |        |
| Kelowna City                 |             |          |                      |        |                 |                 |                             |                 |        |
| April 2007                   | 422         | 0        | 0                    | 8      | 244             | 1,537           | 29                          | 0               | 2,240  |
| April 2006                   | 439         | 4        | 0                    | 25     | 220             | 1,593           | 24                          | 43              | 2,348  |
| Lake Country D.M.            |             |          |                      |        |                 |                 |                             |                 |        |
| April 2007                   | 89          | 0        | 0                    | 5      | 38              | 232             | 1                           | 0               | 365    |
| April 2006                   | 87          | 0        | 0                    | 0      | 0               | 79              | 0                           | 25              | 191    |
| Peachland D.M.               |             |          |                      |        |                 |                 |                             |                 |        |
| April 2007                   | 13          | 0        | 0                    | 0      | 56              | 39              | 0                           | 0               | 108    |
| April 2006                   | 13          | 0        | 0                    | 0      | 11              | 121             | I                           | 0               | 146    |
| Reg. Dist. Sub. J - Westside |             |          |                      |        |                 |                 |                             |                 |        |
| April 2007                   | 241         | 0        | 0                    | 9      | 49              | 192             | 7                           | 0               | 498    |
| April 2006                   | 160         | 2        | 0                    | 5      | 36              | 82              | 6                           | 0               | 291    |
| Reg. Dist. Sub. I - Eastside |             |          |                      |        |                 |                 |                             |                 |        |
| April 2007                   | 5           | 0        | 0                    |        | 20              | 0               | I                           | 0               | 29     |
| April 2006                   | 21          | 0        | 0                    | 2      | 16              | 0               | 0                           | 0               | 39     |
| Kelowna CMA                  |             |          |                      |        |                 |                 |                             |                 |        |
| April 2007                   | 770         | 0        | 0                    | 25     | 407             | 2,000           | 38                          | 0               | 3,240  |
| April 2006                   | 720         | 6        | 0                    | 32     | 283             | 1,875           | 31                          | 68              | 3,015  |