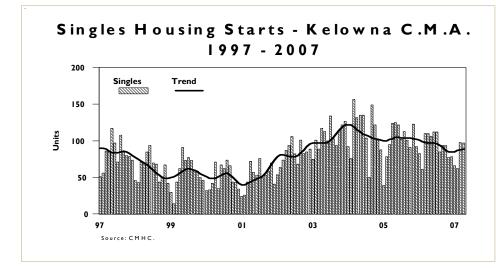

### **Housing Starts Rebound**

The Kelowna area saw housing starts surge ahead in April. Housing starts, led by the multi-family sector, increased to 349 units from 185 units in April 2006.

April's jump in multi-family construction activity pushed housing starts to a ten month high. Construction began on four apartment condominium projects totaling 242 units. Multi-family housing continues to see the strongest growth in demand. Price and lifestyle are the key drivers.

Retirees, and more recently, buyers seeking resort and other types of lifestyle-oriented housing are the biggest source of demand for new condominiums. Also, with the price of detached units up sharply, more first-time buyers are turning to higher density housing. Singles starts, though down from last year, remained at high levels in April.