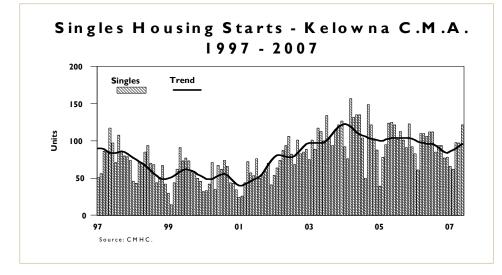

### Housing Starts Increase

Kelowna housing starts were up again, increasing for the third straight month in May. Housing starts jumped to 245 units from 170 units in May 2006. Both the multi-family and detached housing sectors recorded an increase in construction activity.

Singles starts rose to the highest monthly level since November 2006. More building lots have come on stream in recent months. Better supply and selection have, in turn, led to an up-tick in singles starts.

Multi-family housing continues to see the strongest growth in demand. Price and lifestyle remain the key drivers.

Kelowna's economy has continued to expand, attracting job seekers. Regional amenities remain a big draw, boosting population growth and demand for housing. Rising wages, growth in home equity and low interest rates continue to support high levels of sales and new home construction activity. New home sales have remained steady. Inventories of complete and unsold units, though up from last year, are trending back down.